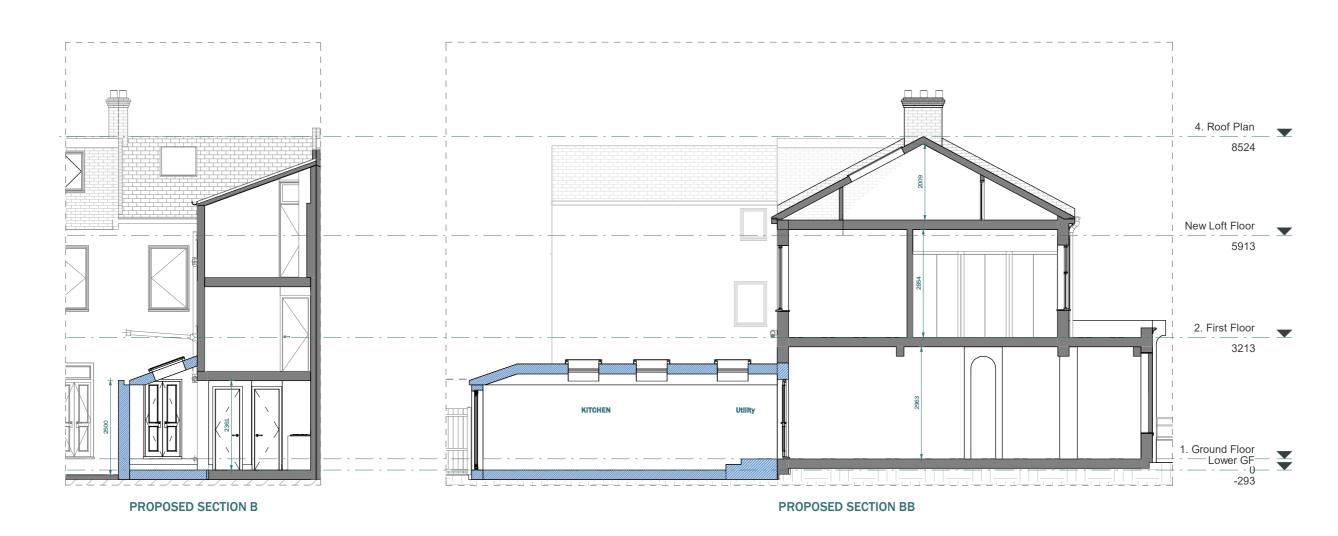

## LEGEND:

EXISTING WALL
PROPOSED WALL

--- DEMOLISHED LINE

INVISIBLE LINE

Scale 1:100 @A3 0 1 2 3 4

Scale 1:20 @A3 NOTES SCALE Jorge Nieto 1:100 10.10.2023 PROJECT VERSION DESCRIPTION DATE DRAWN 142 Crystal Palace Road, SE22 9ER ZW SHEET REF. NO Proposed Section A-A 10DC -PL -11