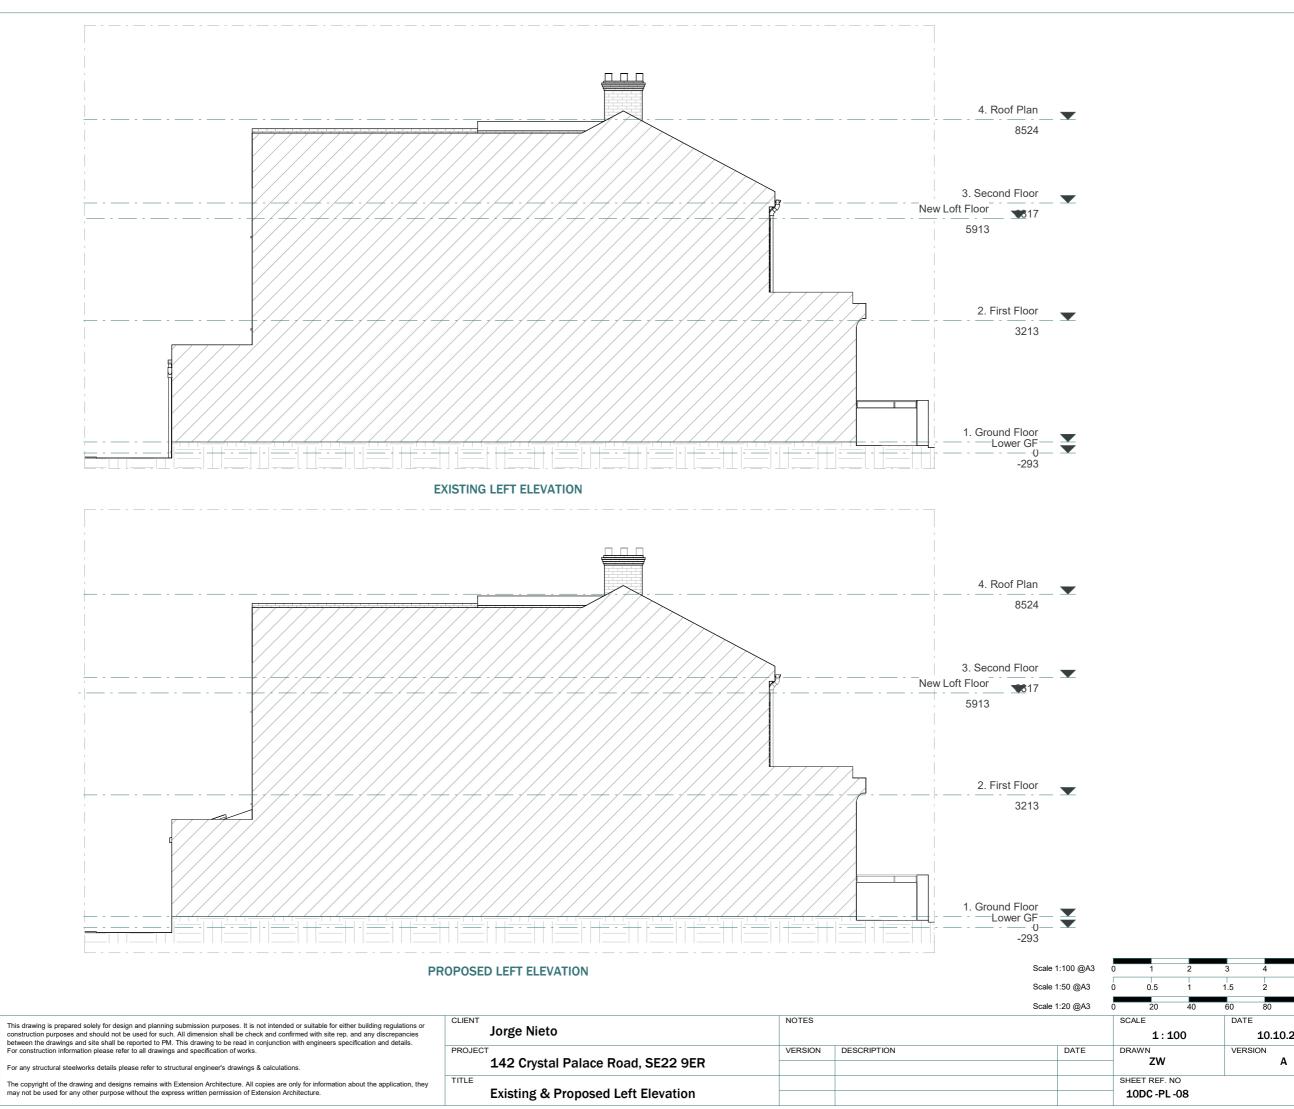

3 River Reach, Gartons Way, Battersea London SW11 3SX Tel (0208) 288 8950 Fax (0871) 918 2798 www.extensionarchitecture.co.uk

|                                    |         | Scale       | 1:20 @A3 | U             | 20   | 40   | 60    | 80      | 100m |
|------------------------------------|---------|-------------|----------|---------------|------|------|-------|---------|------|
| CLIENT                             | NOTES   |             | SCALE    |               |      | DATE |       |         |      |
| Jorge Nieto                        |         |             |          |               | 1:10 | 00   |       | 10.10.2 | 2023 |
| PROJECT                            | VERSION | DESCRIPTION | DATE     | DRAV          | VN   |      | VERSI | ON      |      |
| 142 Crystal Palace Road, SE22 9ER  |         |             |          | -             | ZW   |      |       | Α       |      |
| TITLE                              |         |             |          | SHEET REF. NO |      |      |       |         |      |
| Existing & Proposed Left Elevation |         |             |          | 10DC -PL -08  |      |      |       |         |      |