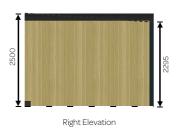

# Cladding

Tanalised shiplap vertical redwood timber cladding to all elevations.