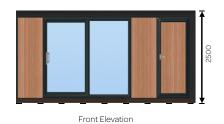

# Doors

Sliding doors (2300mm x 2070mm) with Planitherm glass Single door (805mm x 2070mm, clad)

# Windows:

Lozenge window (905mm x 440mm, Opening: top-hung) with Planitherm glass

| Drawing Title:        | Number: | Scale:                                              |
|-----------------------|---------|-----------------------------------------------------|
| Alison Steel          | 1       | 1:100 All measurements in mm, setup for A3 printing |
| Designed by:          |         | Date:                                               |
| Becky Harper          |         | 14/12/2023                                          |
| Installation Address: |         | Design:                                             |
| 364b Ivydale Road     |         | TGO2                                                |
| London<br>SE153DG     |         | Reference:                                          |
| 2E123DG               |         | 231000344TGOundefined2-10253                        |