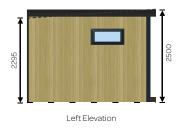

# Windows:

Lozenge window (905mm x 440mm, Opening: top-hung) with Planitherm glass

| Drawing Title:        | Number: | Scale:                                              |
|-----------------------|---------|-----------------------------------------------------|
| Alison Steel          | 1       | 1:100 All measurements in mm, setup for A3 printing |
| Designed by:          |         | Date:                                               |
| Becky Harper          |         | 14/12/2023                                          |
| Installation Address: |         | Design:                                             |
| 364b Ivydale Road     |         | TGO2                                                |
| London<br>SE153DG     |         | Reference:                                          |
| 2E123DG               |         | 231000344TGOundefined2-10253                        |