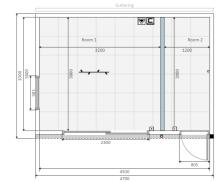

Floor plan







# **GENERAL CONSTRUCTION**

# Roof

60mm - 80mm of high density polyurethane insulation surrounded by 1mm steel plates

#### Floor

80mm Interlocking steel coated structurally insulated floor panels sit on top of foundation system.

#### Walls

Timber frame (Tanalised) with 50mm of Rockwool insulated cavity incorporating breathable foiled photon wrap. All internal partition walls are 130mm thick. Internal plaster board and plaster skim.

# Cladding

Tanalised shiplap vertical redwood timber cladding to all elevations.

# Doors

Sliding doors (2300mm x 2070mm) with Planitherm glass Single door (805mm x 2070mm, clad)

# Windows:

Lozenge window (905mm x 440mm, Opening: top-hung) with Planitherm glass

| Drawing Title:        | Number: | Scale: