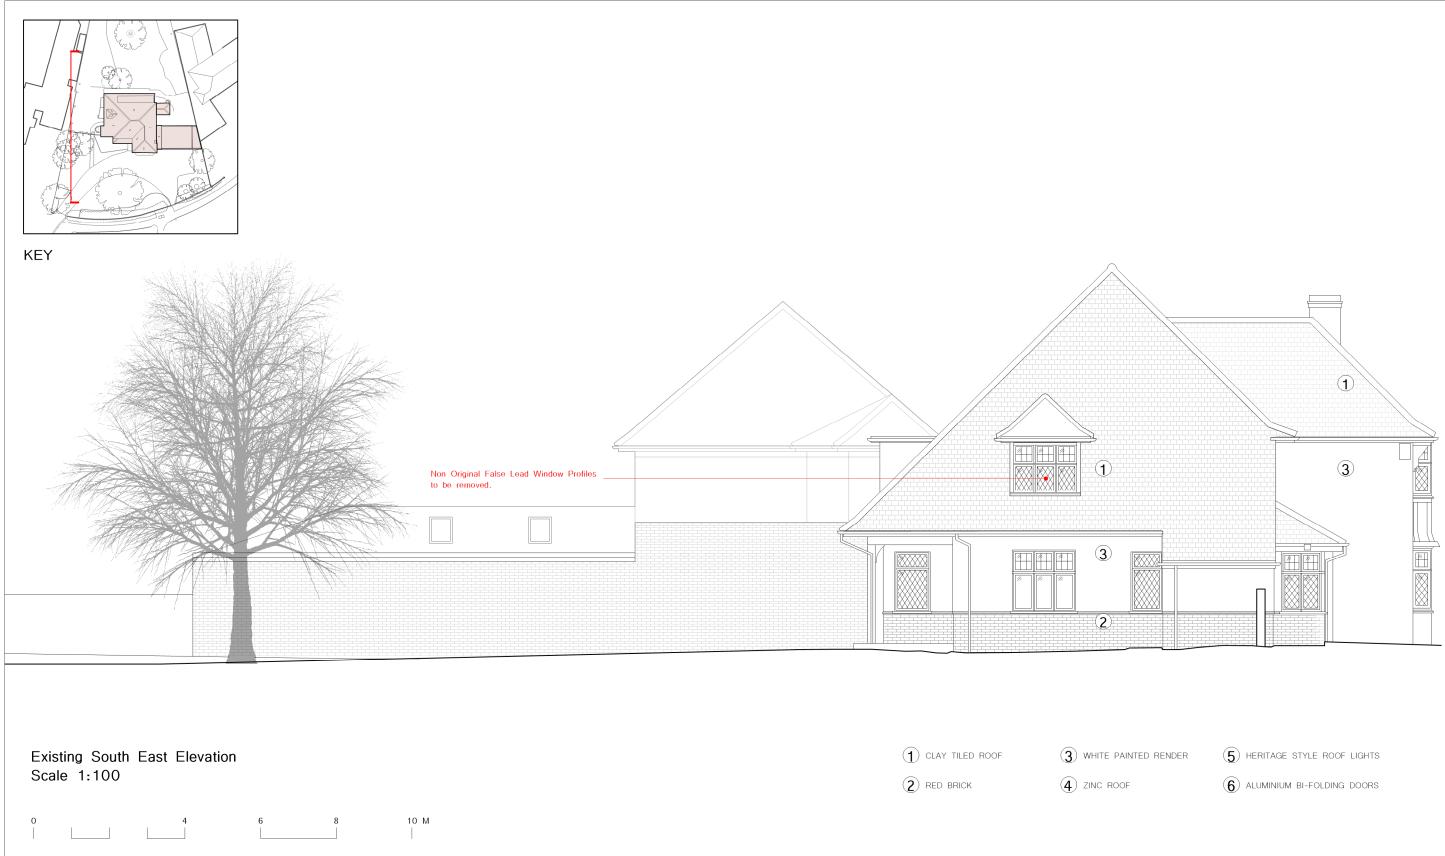

| Rev Date Description By App Notes   A 21/04/23 Pre Application JR MS All Setting Out Must be Checked Onsite.   B 11/12/23 Planning Issue JR MS All Setting Out Must be Checked Onsite.   Image: Imag | Studio Bua | Status<br>Planning<br>N | Job no.<br>1237<br>Date<br>6/7/22 | Job title<br>21, The Green<br>dwg. title<br>Existing South East |
|------------------------------------------------------------------------------------------------------------------------------------------------------------------------------------------------------------------------------------------------------------------------------------------------------------------------------------------------------------------------------------------------------------------------------------------------------------------------------------------------------------------------------------------------------------------------------------------------------------------------------------------------------------------------------------------------------------------------------------------------------------------------------------------------------------------------------------------------------------------------------------------------------------------------------------------------------------------------------------------------------------------------------------------------------------------------------------------------------------------------------------------------------------------------------------------------------------------------------------------------------------------------------------------------------------------------------------------------------------------------------------------------------------------------------------------------------------------------------------------------------------------------------------------------------------------------------------------------------------------------------------------------------------------------------------------------------------------------------------|------------|-------------------------|-----------------------------------|-----------------------------------------------------------------|
|------------------------------------------------------------------------------------------------------------------------------------------------------------------------------------------------------------------------------------------------------------------------------------------------------------------------------------------------------------------------------------------------------------------------------------------------------------------------------------------------------------------------------------------------------------------------------------------------------------------------------------------------------------------------------------------------------------------------------------------------------------------------------------------------------------------------------------------------------------------------------------------------------------------------------------------------------------------------------------------------------------------------------------------------------------------------------------------------------------------------------------------------------------------------------------------------------------------------------------------------------------------------------------------------------------------------------------------------------------------------------------------------------------------------------------------------------------------------------------------------------------------------------------------------------------------------------------------------------------------------------------------------------------------------------------------------------------------------------------|------------|-------------------------|-----------------------------------|-----------------------------------------------------------------|

|           | dwg. no.<br>1237_102        | rev. no.<br>B |  |
|-----------|-----------------------------|---------------|--|
|           | Client: Mick Higins         |               |  |
| Elevation | Drawn: SS Scale: 1:100 @ A3 |               |  |