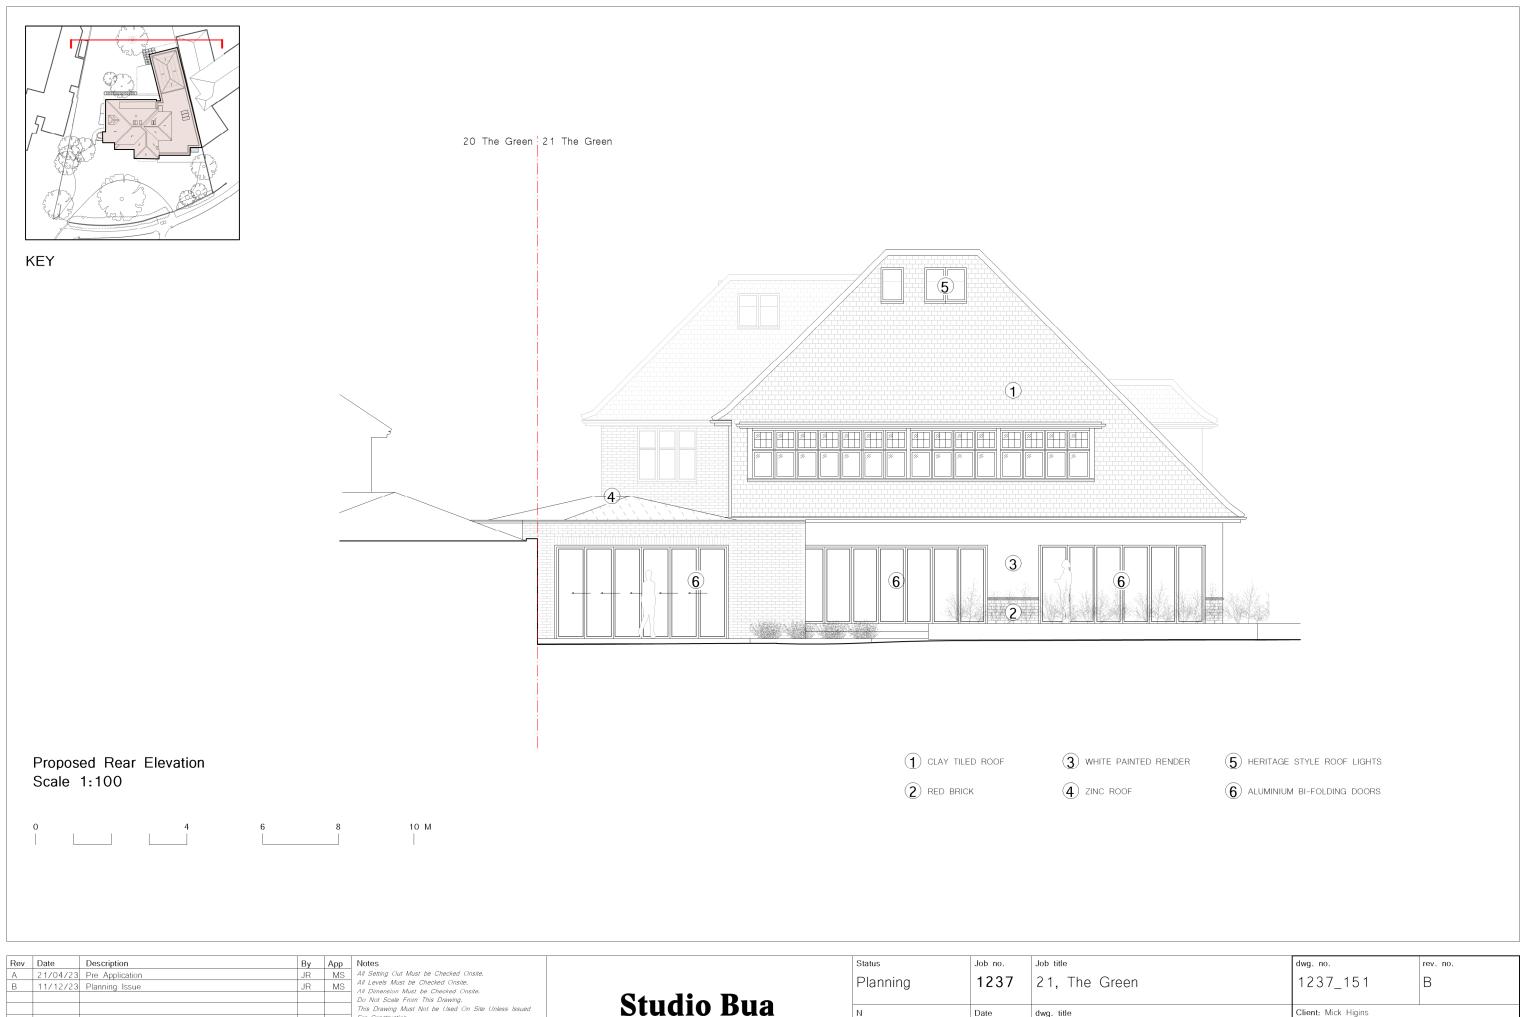

| Rev D | ate     | Description     | By . | Арр | Notes                                                                                                                                                                                                                      |            | Status   | Job no. | Job title               | awg. no.                    | rev. no. |  |
|-------|---------|-----------------|------|-----|----------------------------------------------------------------------------------------------------------------------------------------------------------------------------------------------------------------------------|------------|----------|---------|-------------------------|-----------------------------|----------|--|
| A 2   | 1/04/23 | Pre Application |      | MS  | All Setting Out Must be Checked Onsite.  All Levels Must be Checked Onsite.  All Dimension Must be Checked Onsite.  Do Not Scale From This Drawing.  This Drawing Must Not be Used On Site Unless Issued For Construction. | Studio Bua | Planning | 1237    | 21, The Green           | 1237_151                    | В        |  |
| B 1   | 1/12/23 | Planning Issue  | JR   |     |                                                                                                                                                                                                                            |            |          |         |                         |                             |          |  |
|       |         |                 |      |     |                                                                                                                                                                                                                            |            |          |         |                         |                             |          |  |
|       |         |                 |      |     |                                                                                                                                                                                                                            |            | N        | Date    | dwg. title              | Client: Mick Higins         |          |  |
|       |         |                 |      |     |                                                                                                                                                                                                                            |            |          |         |                         |                             |          |  |
|       |         |                 |      |     | This Drawing is The Copyright Of Studio Bua London LTD                                                                                                                                                                     |            |          | 6/7/22  | Proposed Rear Elevation | Drawn: SS Scale: 1:100 @ A3 |          |  |
|       |         |                 |      |     | and Must Not Be Copied or Reproduced in a Whole or                                                                                                                                                                         |            |          |         |                         |                             |          |  |
|       |         |                 |      |     | Part Without Prior Written Approval.                                                                                                                                                                                       |            |          |         |                         |                             |          |  |