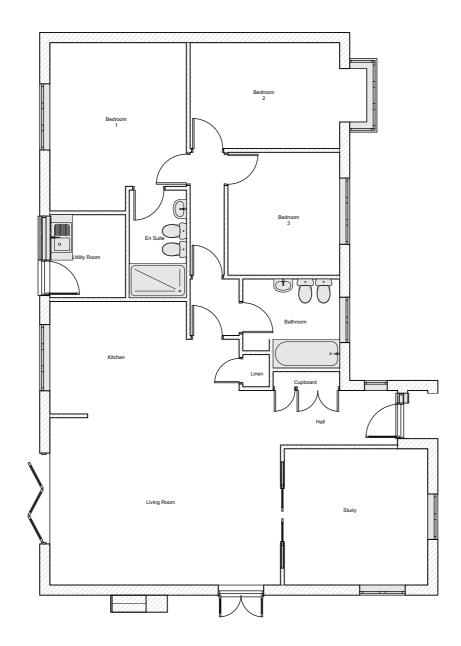

Revisions

| Mr M. Dean                                                                      | Dwg. Title                   |                        | $_{Z}A_{Z}$                                  |                    |                  |   |
|---------------------------------------------------------------------------------|------------------------------|------------------------|----------------------------------------------|--------------------|------------------|---|
| Project. Talmont,<br>Sunbeam Street,                                            | Dwg. Statu                   | ıs<br><b>Pl</b>        | Architectural Design Services  1 Holby Close |                    |                  |   |
| Whatton,<br>NG13 9ER                                                            | Job No.<br><b>22/1101(2)</b> | Drwg No.<br><b>101</b> | Rev.                                         | Scale @A3<br>1:100 | Date<br>18/12/23 |   |
| This drawing is protected by the copyright of sAs Architectural Design Services |                              |                        |                                              |                    |                  | g |