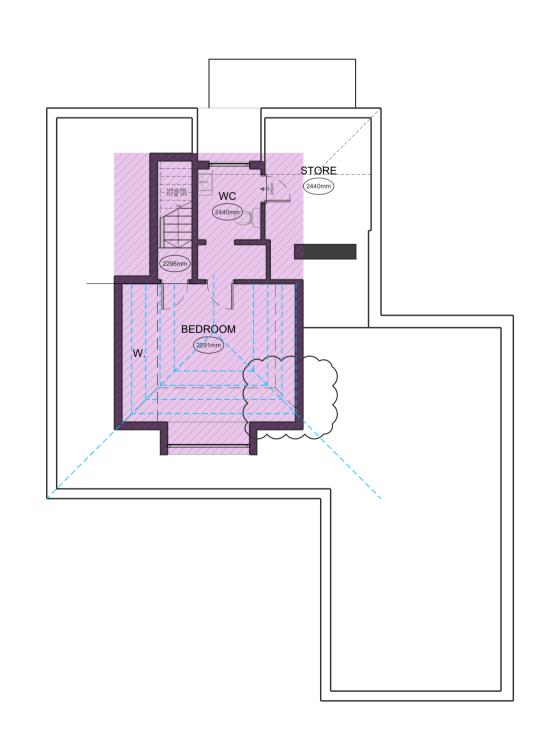

ation contained within this drawing is the sole copyright of Lapworth Architects and is not to be reproduced without their express permission. This document must not be copied without written permission and the contents must not be imparted to a third party nor be used for any unauthorised purpose.

09.10.2022 First Issue Revision Date

2923 - Lowood, Belbroughton Road, Hackman Green, DY9 0EW

Drawing Title

Project Name

Floor Plans & Elevations as Existing

## LAPWORTH ARCHITECTS

Lapworth Architects Ltd 4 Edward Street, Birmingham, B1 2RX Tel - 0121 455 0032

| Scale      | Date           | Drawn By |  |
|------------|----------------|----------|--|
| 1:100 @ A1 | NOV 2022       | TJ / JLB |  |
| Job Number | Drawing Number | Revision |  |
| 2923       | 03             | -        |  |





**ROOF PLAN** 

FIRST FLOOR PLAN

END OF GARDEN