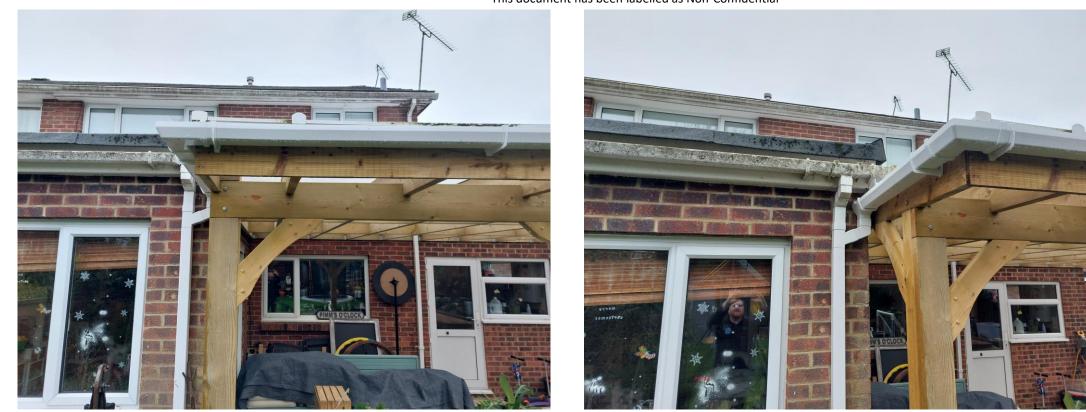

Planning details for;

APP/23/00971

Mr D Whatsize

5 Yoells Crescent Waterlooville PO89SH

Side of the Pergola which is bolted to the back of the house.

- Overall length is 6.35m
- Height is 2.65m
- Length attached to the house is 5.58m
- Length overhanging the side of house is 770mm