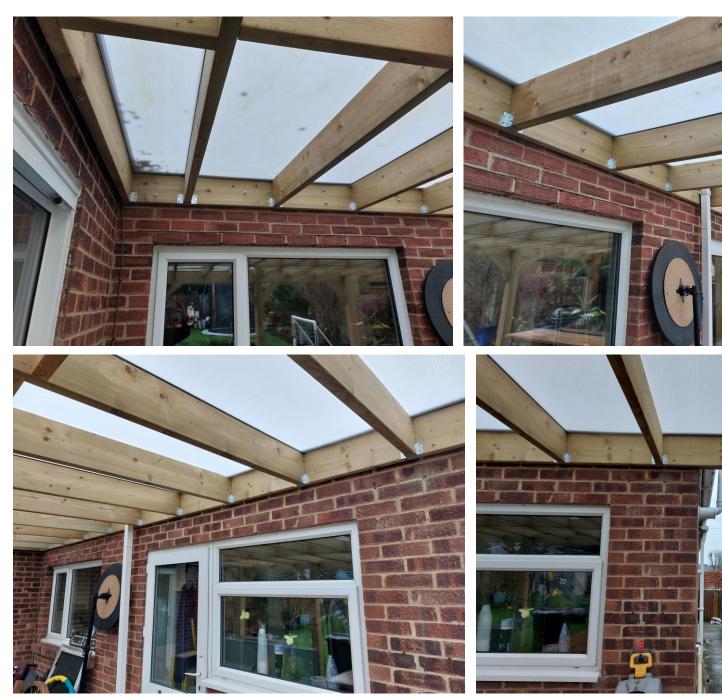

Planning details for;

APP/23/00971

Mr D Whatsize

5 Yoells Crescent Waterlooville PO89SH

Side of the Pergola which is bolted to the back of the house.

- Overall length is 6.35m
- Height is 2.65m
- Length attached to the house is 5.58m
- Length overhanging the side of house is 770mm