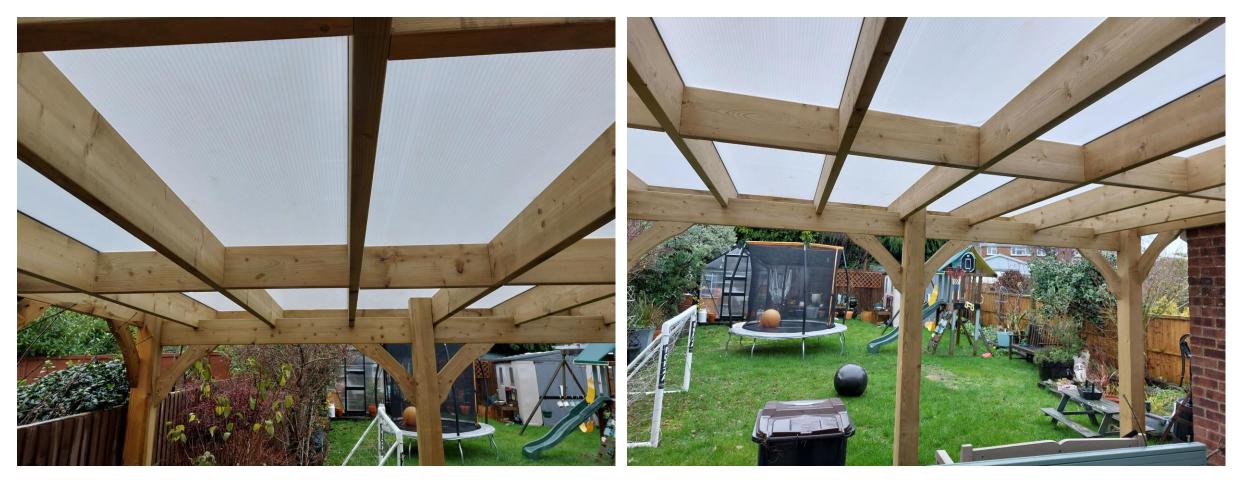

Side of the Pergola which is bolted to the side of the house.

- Height at highest point is 2.65m
- Height at lowest point is 2.45m
- Overall length is 5.10m

View looking into the pergola, from the garden, towards the house. With view of the overhang.