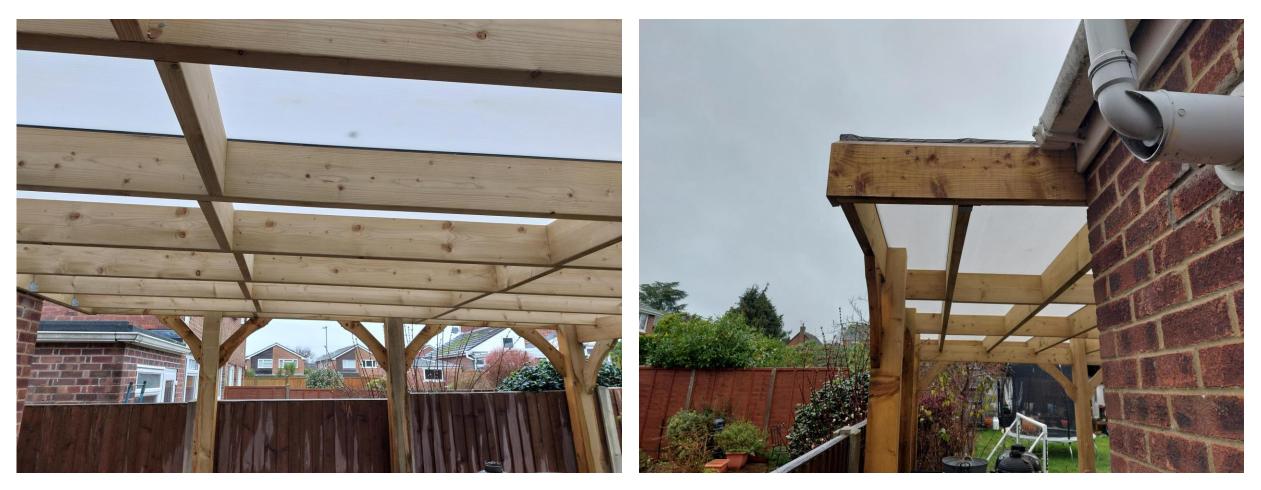

Side of the Pergola which is next to the boundary fence. Height at highest point is 2.65m Height at lowest point is 2.45m Length is 5.10m Gap between fence and pergola is 50mm

Side of the Pergola which is facing the back garden. Height of this side is 2.45m Overall length is 6.35m