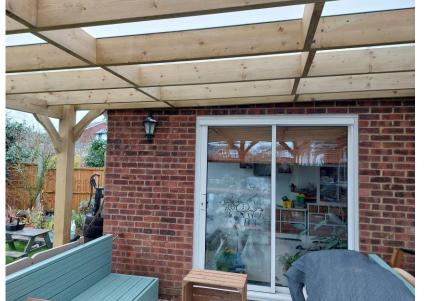

Side of the Pergola which is bolted to the side of the house.

- Height at highest point is 2.65m
- Height at lowest point is 2.45m
- Overall length is 5.10m

View looking into the pergola, from the garden, towards the house. With view of the overhang.