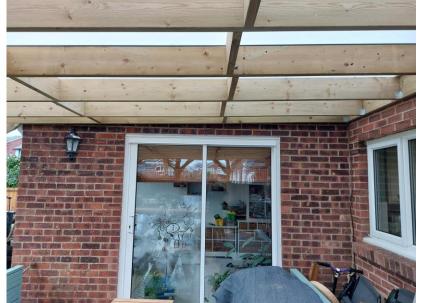

Side of the Pergola which is bolted to the side of the house.

- Height at highest point is 2.65m
- Height at lowest point is 2.45m
- Overall length is 5.10m

View looking into the pergola, from the garden, towards the house. With view of the overhang.