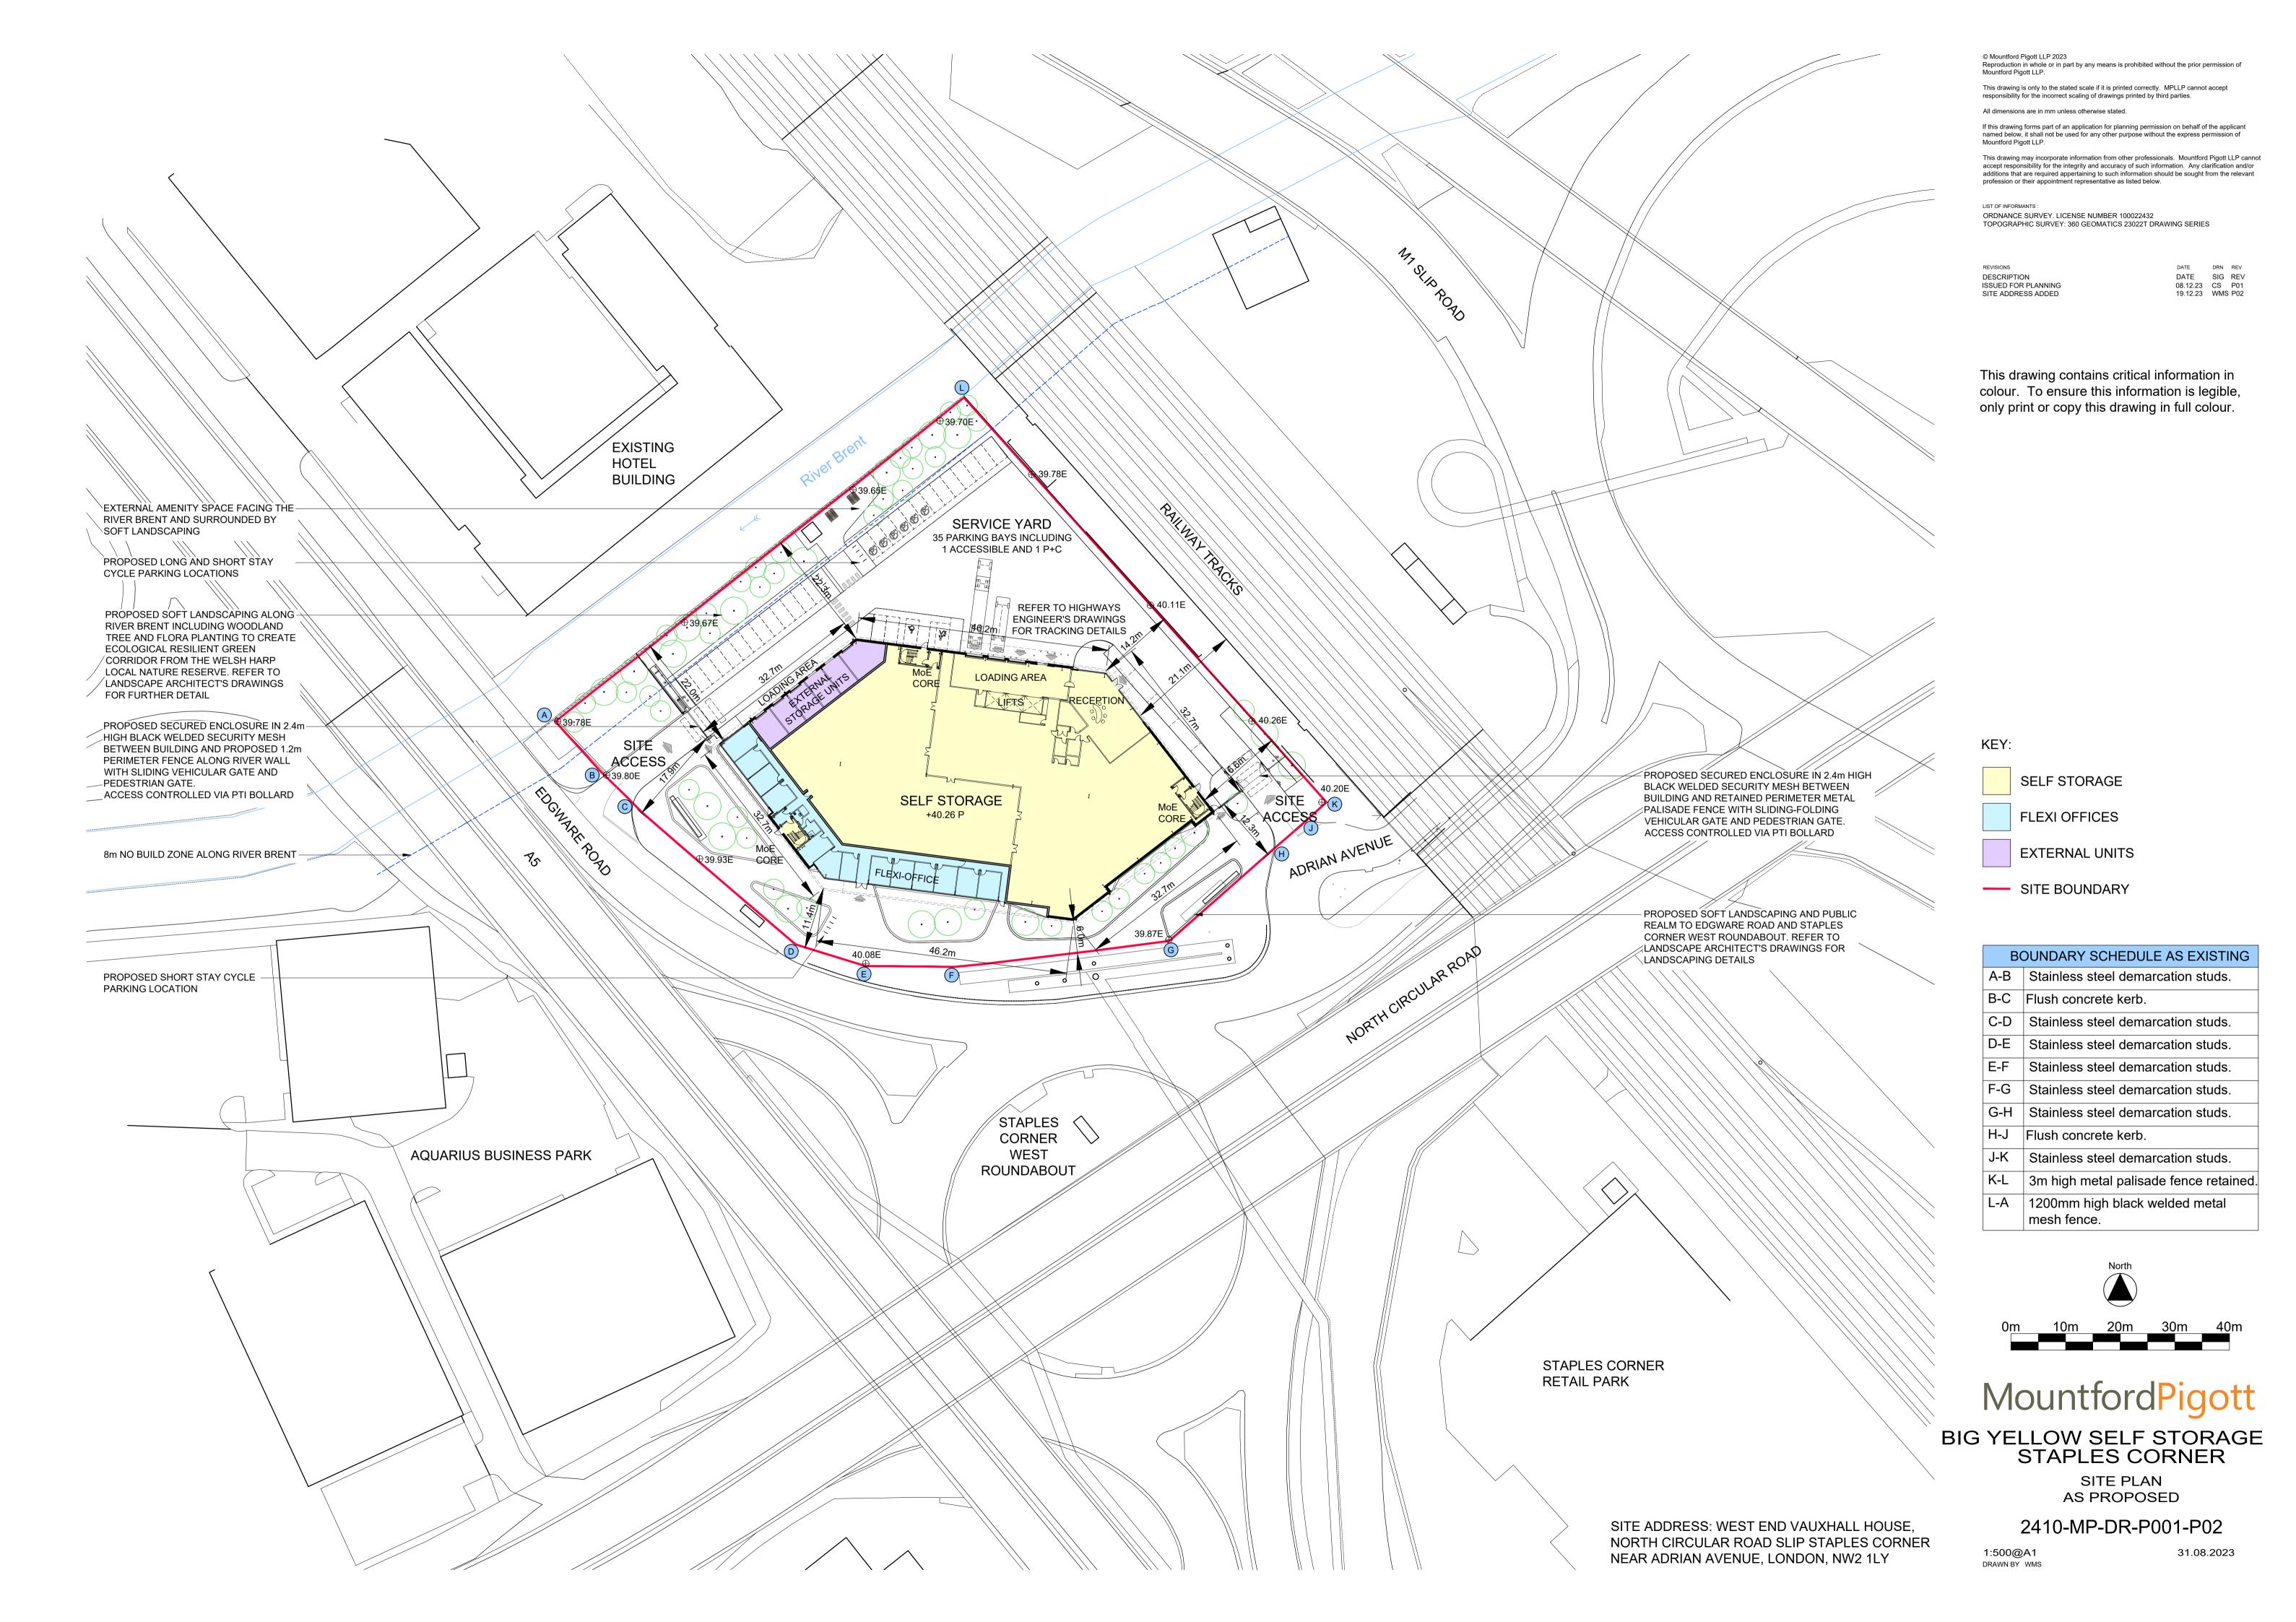

| Low concrete wall and metal railing. |
| D-E                           | Metal gate.                          |
| E-F                           | Low concrete wall and metal railing. |
| F-G                           | Metal gate.                          |
| G-H                           | Low concrete wall and metal railing. |
| H-J                           | Metal gate.                          |
| J-K                           | Low concrete wall and metal railing. |
| K-L                           | 3m high metal palisade fence.        |
| L-A                           | 3m high metal palisade fence.        |



⊕ ⊕ ⊕ ⊕ Trees to be removed



### MountfordPigott

BIG YELLOW SELF STORAGE STAPLES CORNER

SITE PLAN AS EXISTING

30.08.2023

2410-MP-DR-X002-P02







This drawing is only to the stated scale if it is printed correctly. MPLLP cannot accept responsibility for the incorrect scaling of drawings printed by third parties.

All dimensions are in mm unless otherwise stated.

If this drawing forms part of an application for planning permission on behalf of the applicant named below, it shall not be used for any other purpose without the express permission of Mountford Pigott LLP.

This drawing may incorporate information from other professionals. Mountford Pigott LLP cannot accept responsibility for the integrity and accuracy of such information. Any clarification and/or additions that are required appertaining to such information should be sought from the relevant profession or their appointment representative as listed below.

LIST OF IN