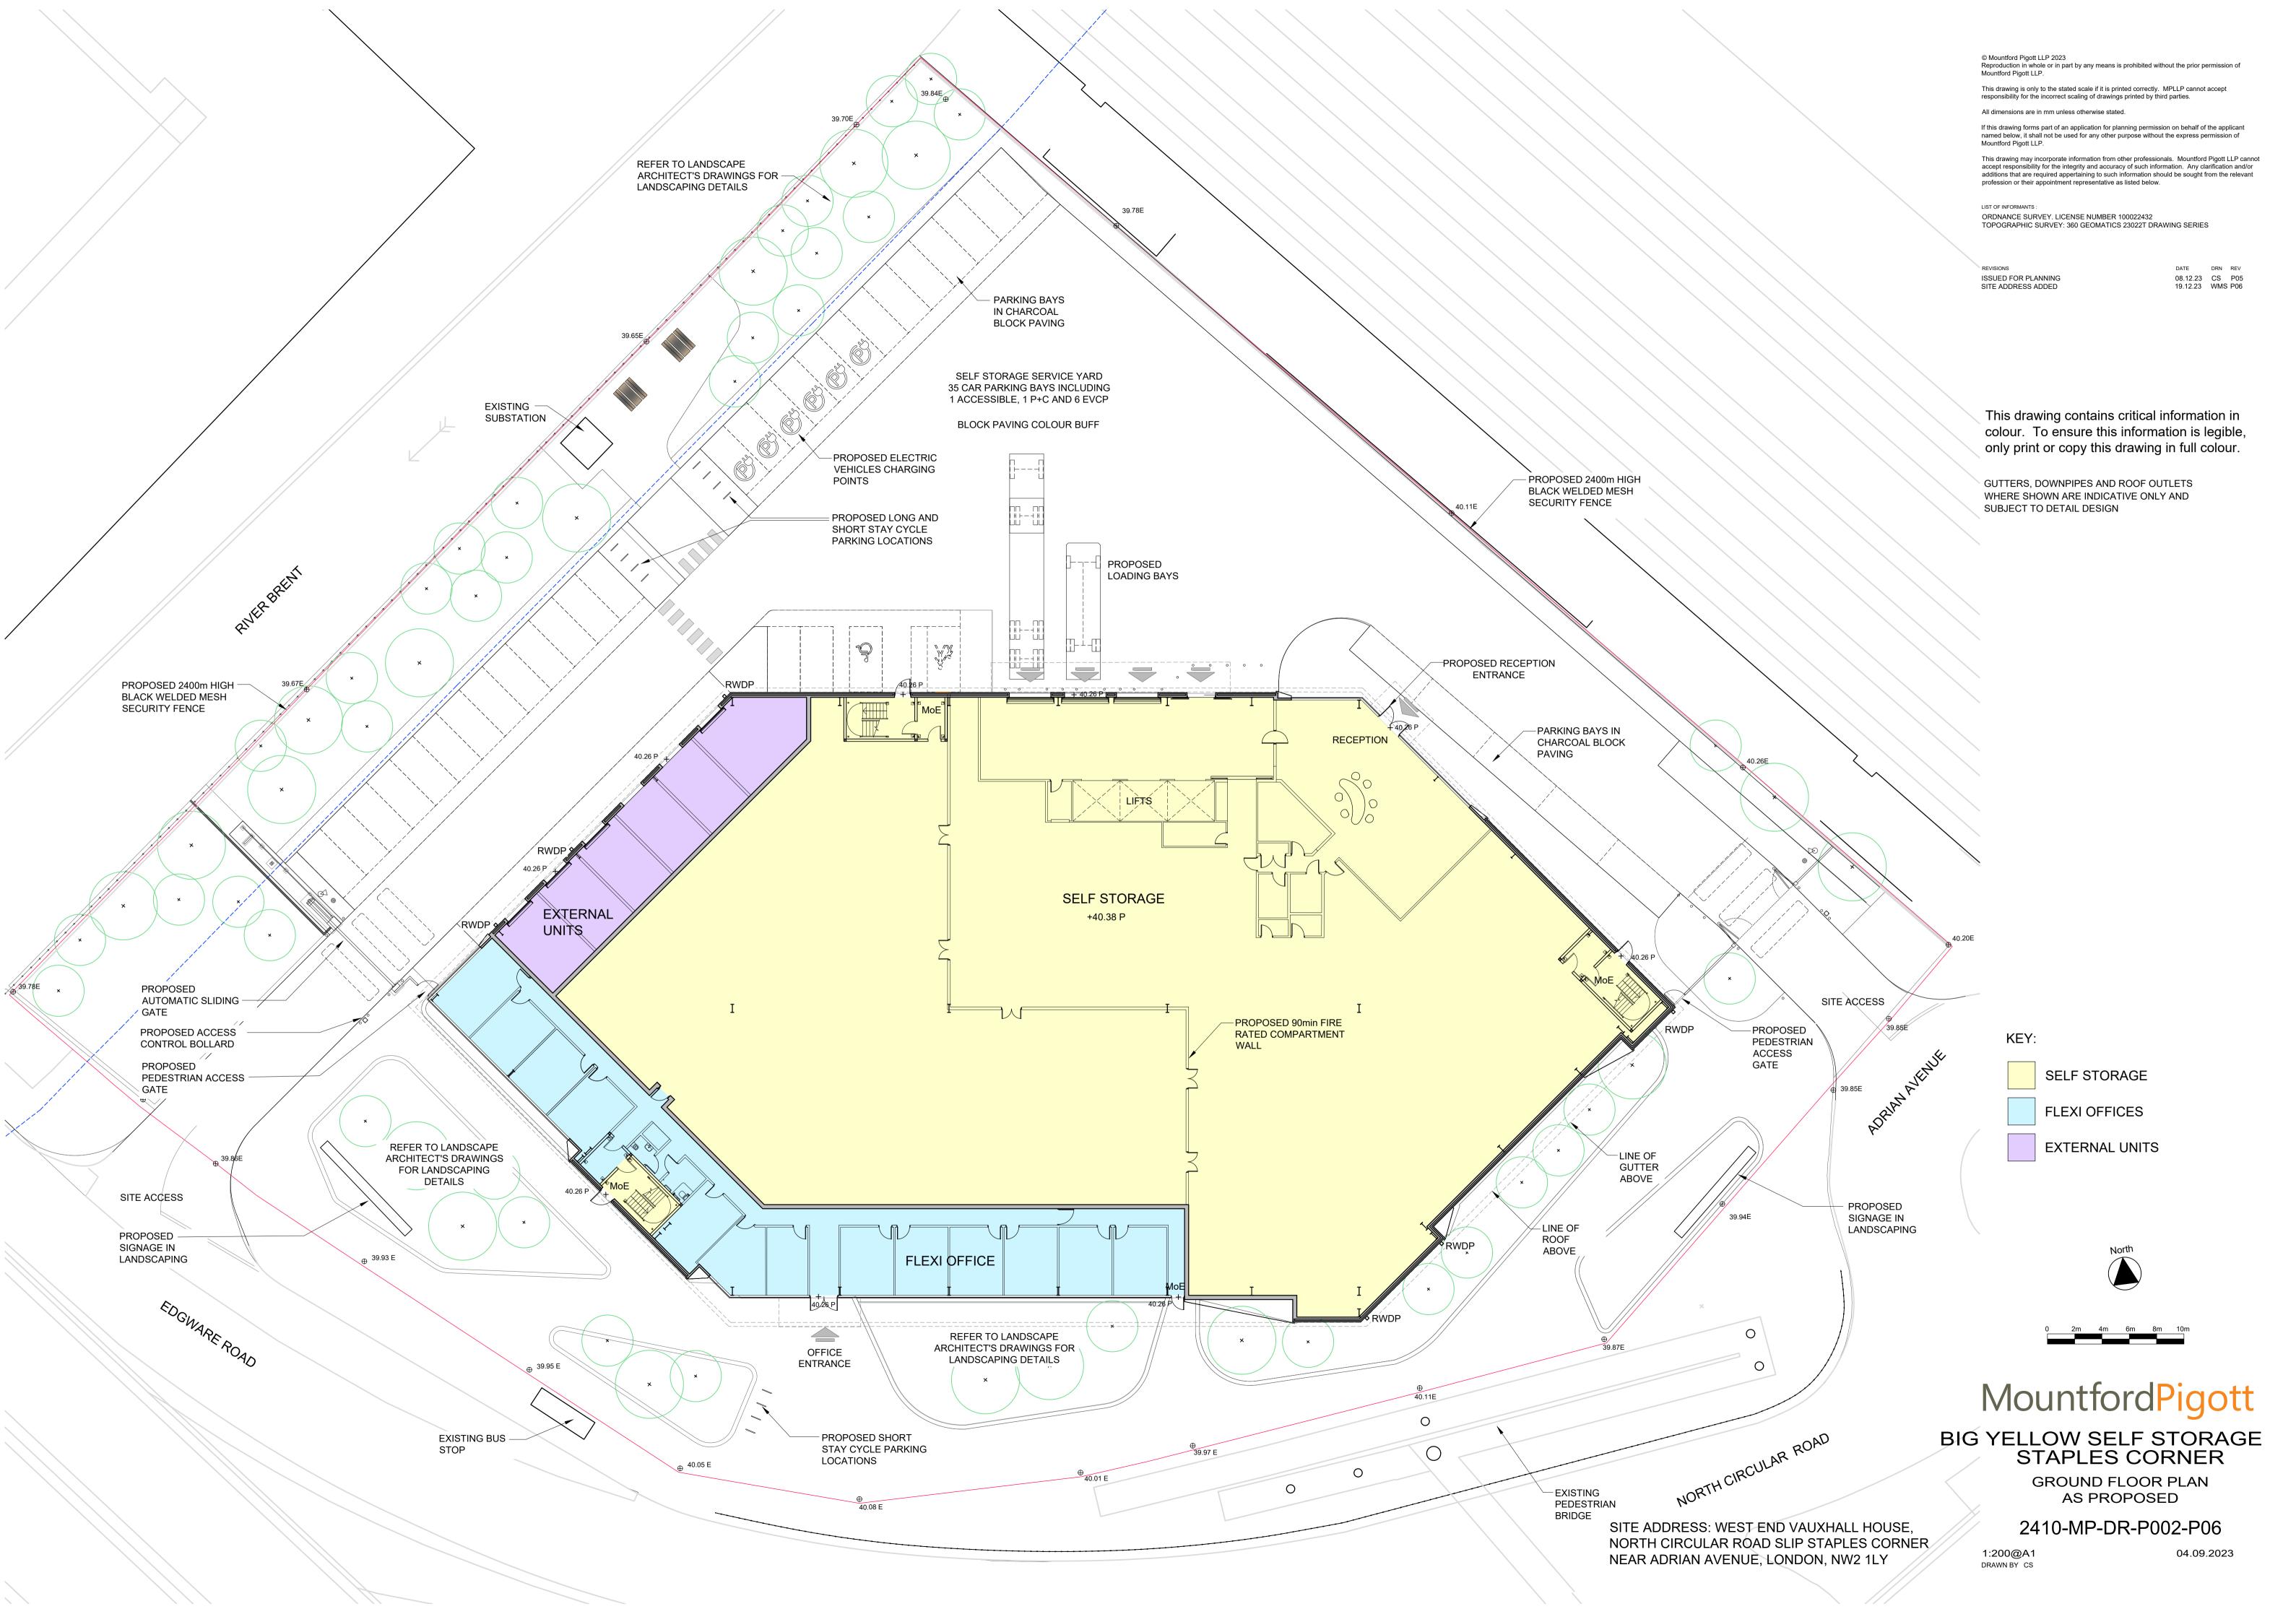

LIST OF INFORMANTS :

ORDNANCE SURVEY. LICENSE NUMBER 100022432 TOPOGRAPHIC SURVEY: 360 GEOMATICS 23022T DRAWING SERIES

ISSUED FOR PLANNING SITE ADDRESS ADDED

DATE DRN REV
08.12.23 CS P04
19.12.23 WMS P05

This drawing contains critical information in colour. To ensure this information is legible, only print or copy this drawing in full colour.

GUTTERS, DOWNPIPES AND ROOF OUTLETS WHERE SHOWN ARE INDICATIVE ONLY AND SUBJECT TO DETAIL DESIGN