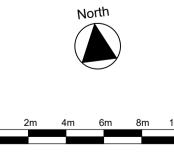

GUTTERS, DOWNPIPES AND ROOF OUTLETS WHERE SHOWN ARE INDICATIVE ONLY AND SUBJECT TO DETAIL DESIGN

## MountfordPigott

BIG YELLOW SELF STORAGE STAPLES CORNER

SECOND FLOOR PLAN AS PROPOSED

2410-MP-DR-P004-P05

1:200@A1 DRAWN BY CS

SITE ADDRESS: WEST END VAUXHALL HOUSE, NORTH CIRCULAR ROAD SLIP STAPLES CORNER