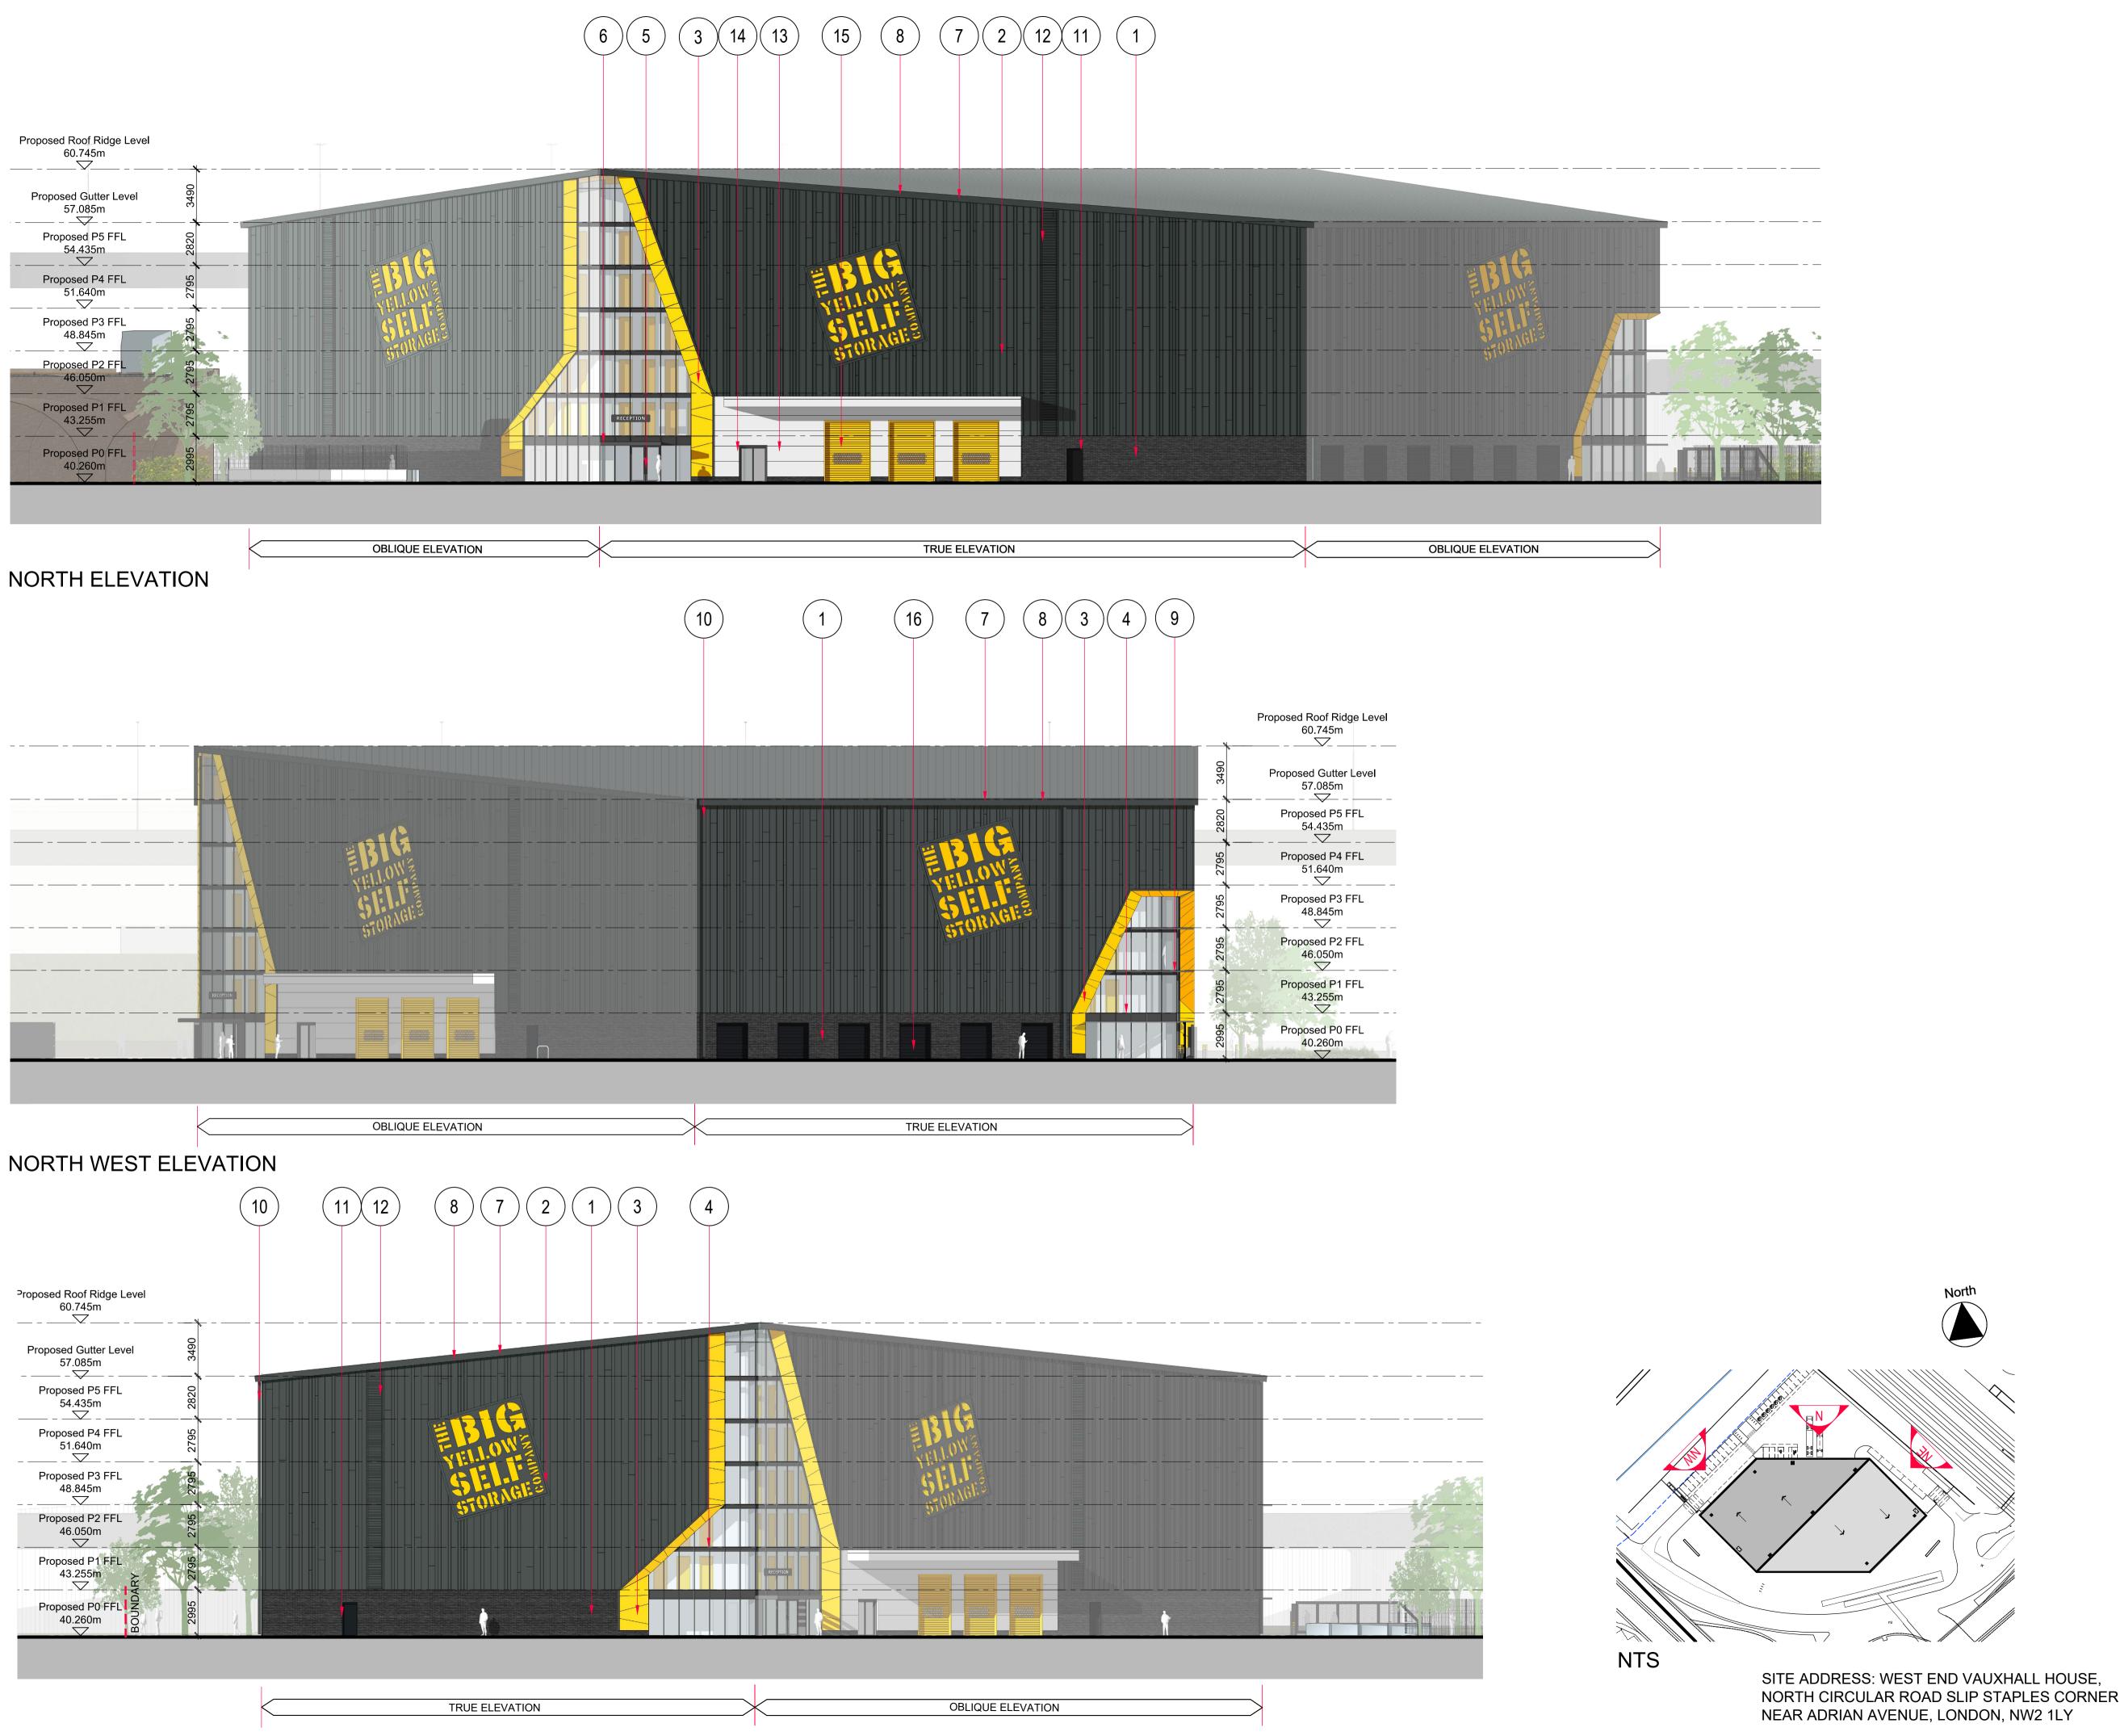

#### MATERIALS SCHEDULE

- 1. Brickwork. Stretcher bond. Colour: dark
- 2. Random vertically laid profiled metal cladding, colour: black, on a metal built up insulated cladding.
- 3. Polyester powder coated flat aluminium rainscreen panels, colour: yellow, with metal built up insulated cladding behind.
- 4. Polyester powder coated aluminum curtain walling system. 200mm deep mullion caps. Colour: clear glass, black spandrel panels and black frames.
- 5. Polyester powder coated bi-parting aluminum main entrance door. Colour: clear glass, black frames.
- 6. Glass canopy with powder coated aluminium frame. Clear glass, black
- 7. Polyester powder coated metal external gutter. Colour: black.
- 8. Polyester powder coated metal fascia and soffits. Colour: black.
- 9. Powder coated aluminum horizontal sun control louvre. Colour black.
- 10. UPVC rain water pipes. Colour: black.
- 11. Metal door. Colour: dark grey.
- 12. Powdercoated metal louvred smoke vents. Colour: black
- 13. Metal built up insulated cladding.Colour:
- 14. Polyester powder coated aluminium bi-parting door with clear glazing. Frame colour: dark grey.
- 15. Insulated metal sectional door with vision panels. Colour: yellow.
- 16. Insulated metal sectional door. Colour: dark grey.
- 17. 2.4m high welded mesh perimeter fence and access gates. Colour: black.

### BIG YELLOW SELF STORAGE STAPLES CORNER

N, NW AND NE ELEVATIONS AS PROPOSED

2410-MP-DR-P011-P05

1:200 @ A1 DRAWN BY AH

26/09/23