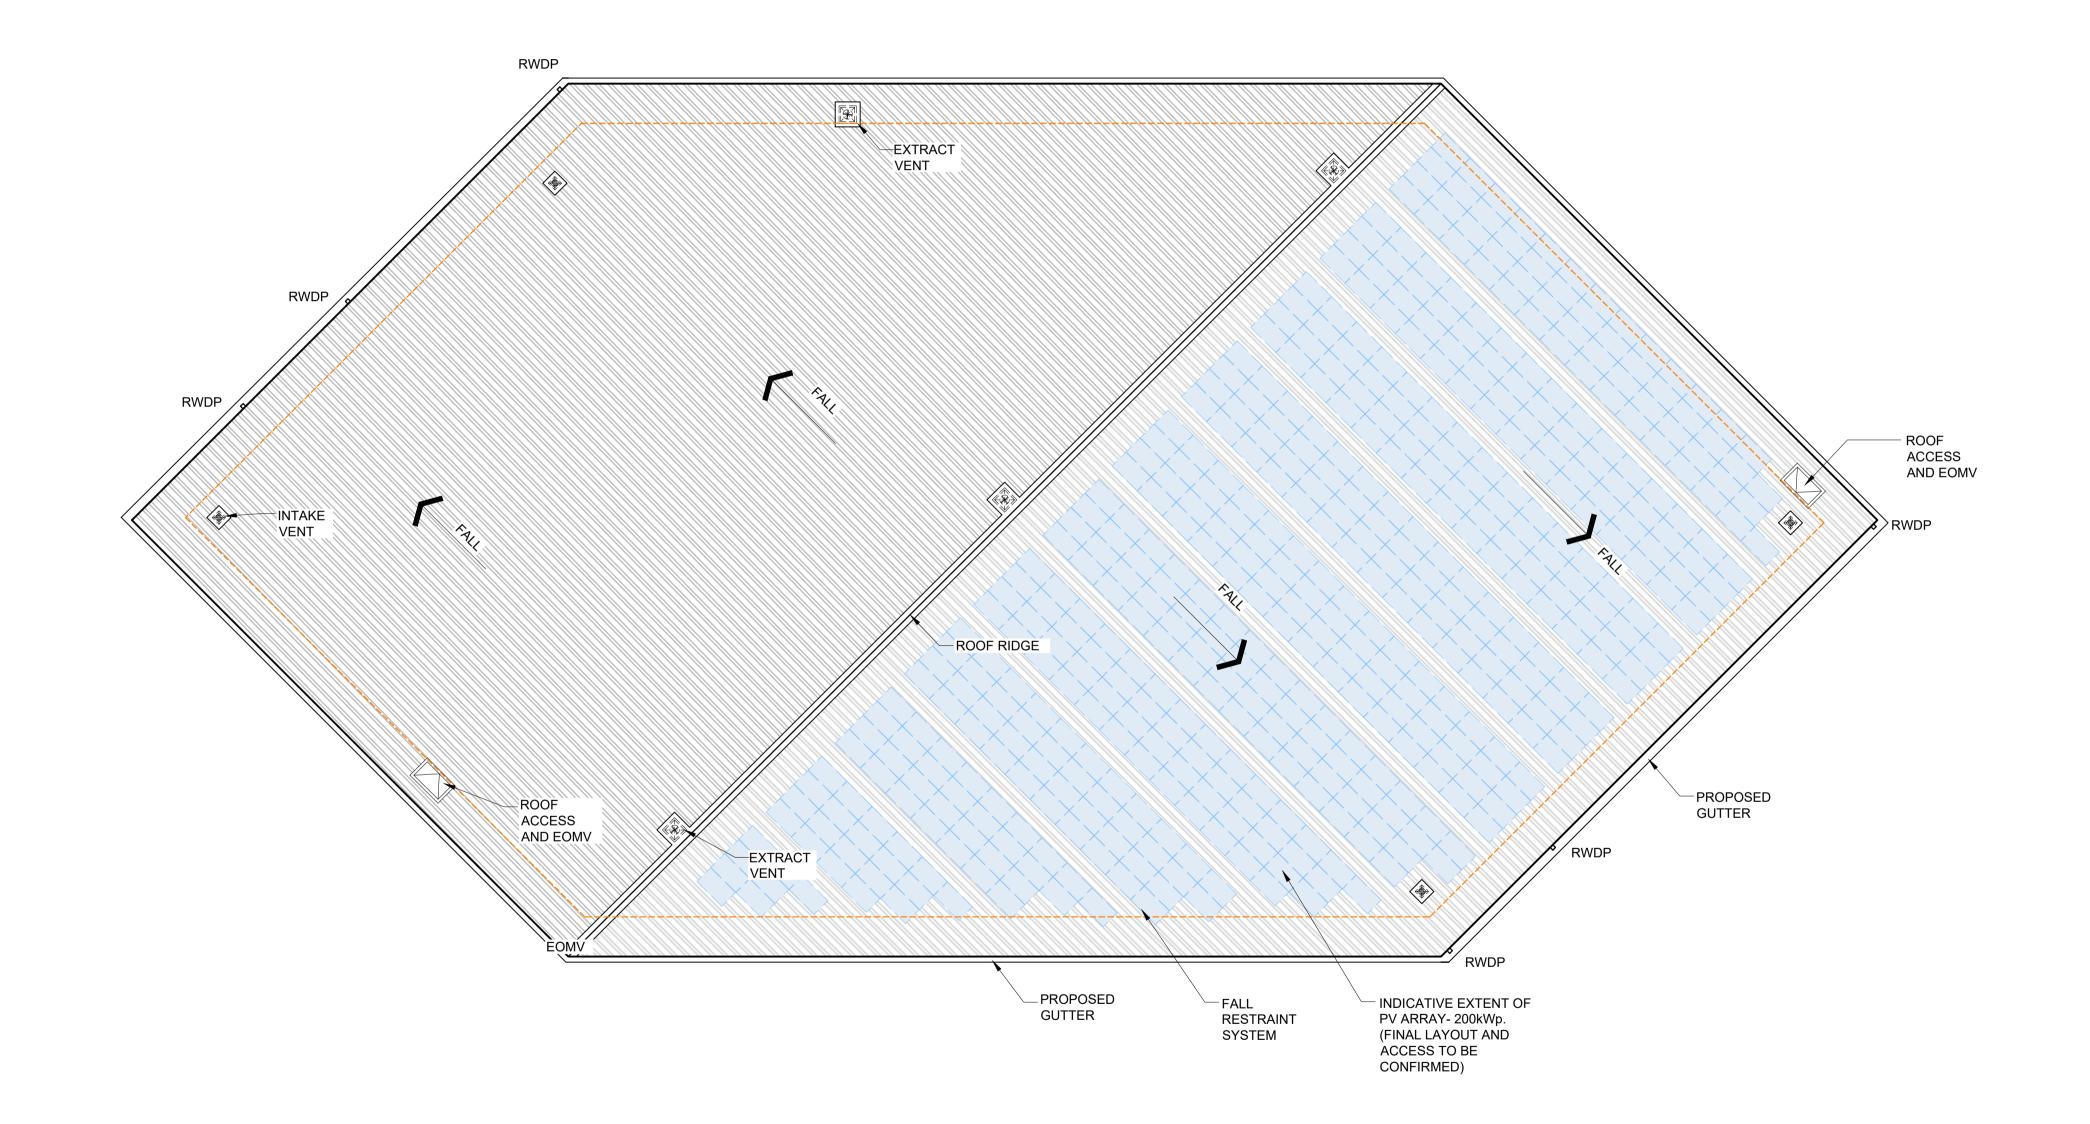

GUTTERS, DOWNPIPES AND ROOF OUTLETS WHERE SHOWN ARE INDICATIVE ONLY AND SUBJECT TO DETAIL DESIGN

# MountfordPigott

BIG YELLOW SELF STORAGE STAPLES CORNER

ROOF PLAN AS PROPOSED

2410-MP-DR-P008-P05

1:200@A1 DRAWN BY CS

SITE ADDRESS: WEST END VAUXHALL HOUSE, NORTH CIRCULAR ROAD SLIP STAPLES CORNER

NEAR ADRIAN AVENUE, LONDON, NW2 1LY