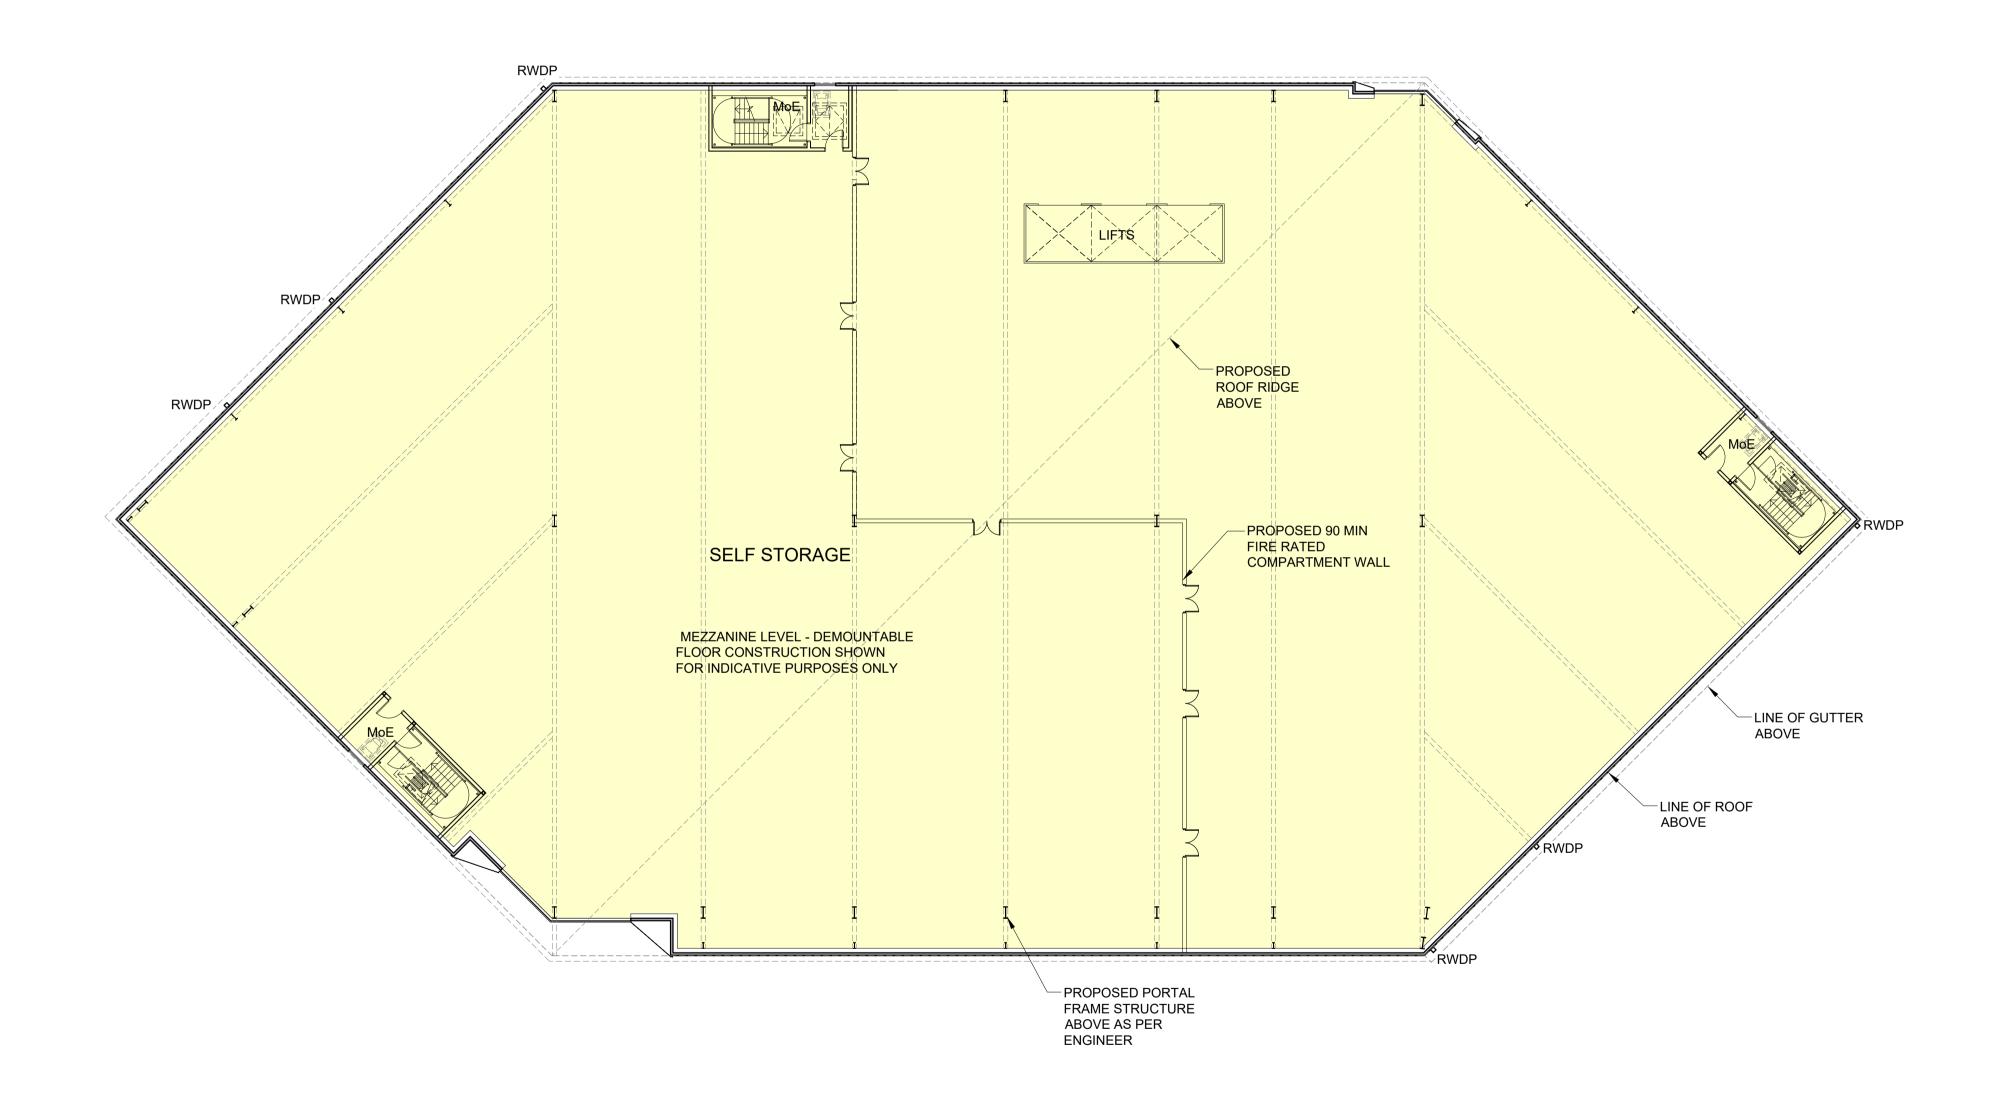

## MountfordPigott

BIG YELLOW SELF STORAGE STAPLES CORNER

FOURTH FLOOR PLAN AS PROPOSED

2410-MP-DR-P006-P06

1:200@A1 DRAWN BY CS

SITE ADDRESS: WEST END VAUXHALL HOUSE, NORTH CIRCULAR ROAD SLIP STAPLES CORNER

NEAR ADRIAN AVENUE, LONDON, NW2 1LY

This drawing is only to the stated scale if it is printed correctly. MPLLP cannot accept responsibility for the incorrect scaling of drawings printed by third parties.