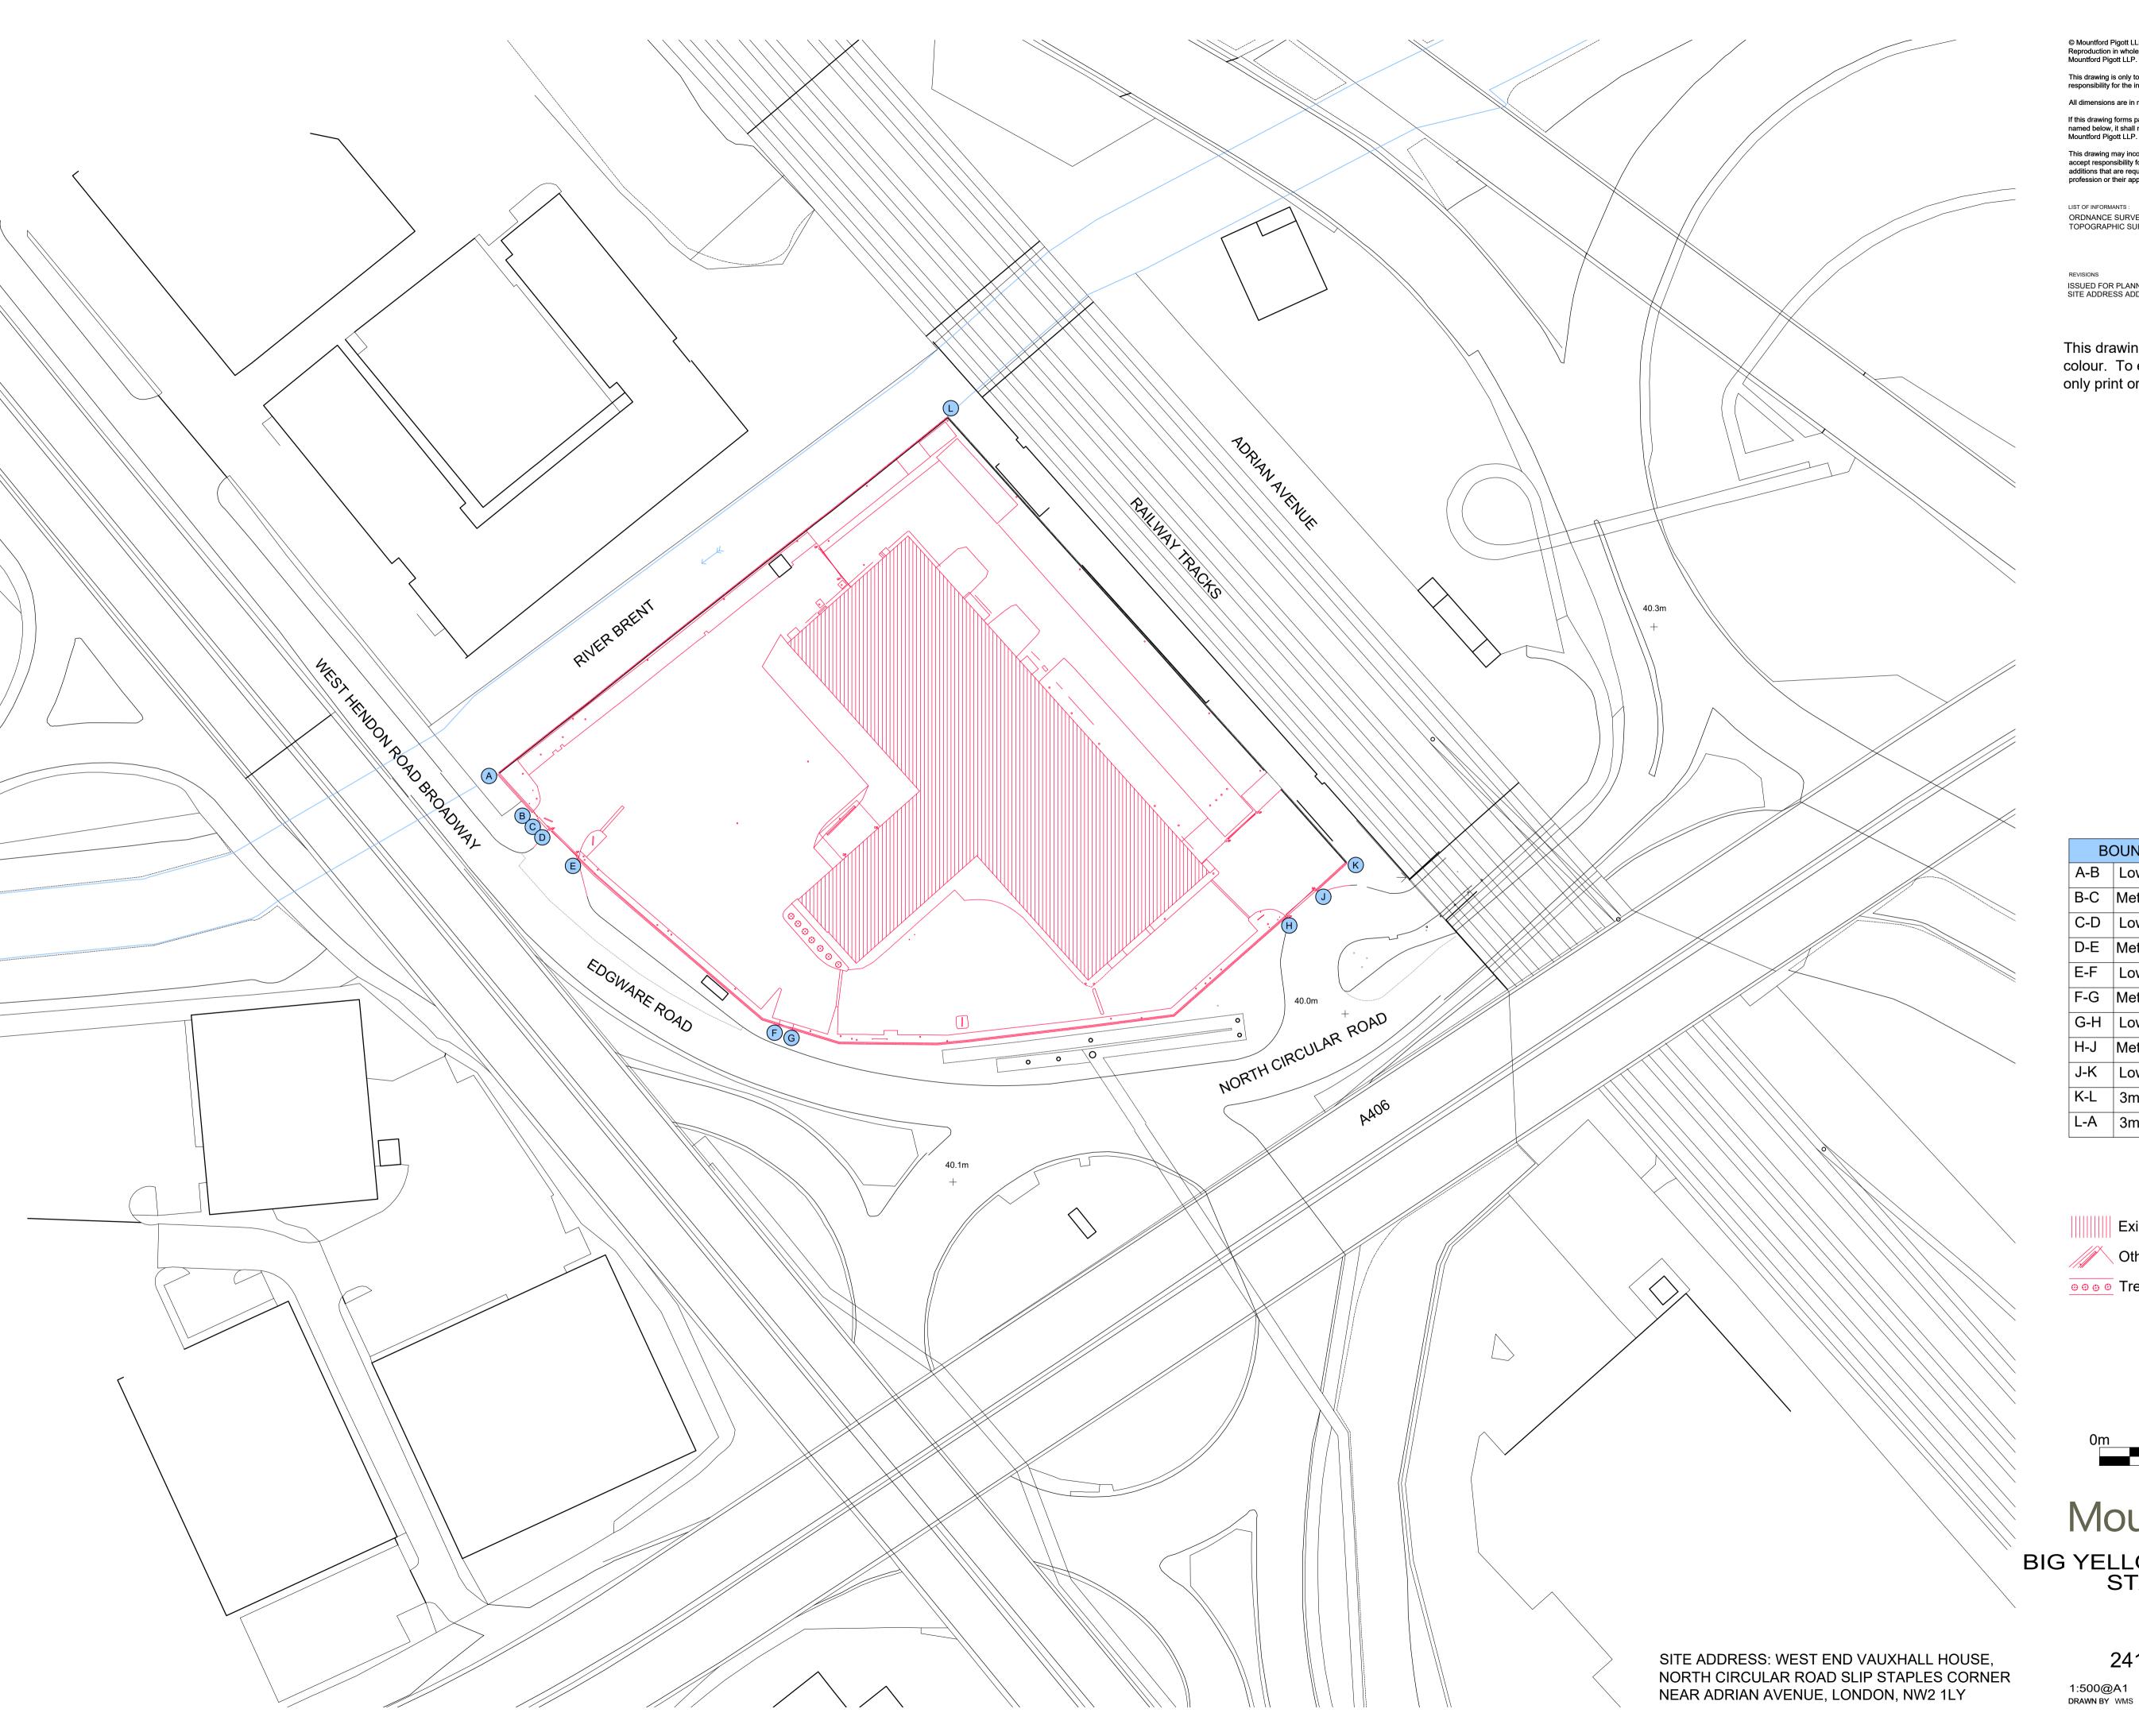

| BOUNDARY SCHEDULE AS EXISTING |                                      |
|-------------------------------|--------------------------------------|
| A-B                           | Low concrete wall and metal railing. |
| В-С                           | Metal gate.                          |
| C-D                           | Low concrete wall and metal railing. |
| D-E                           | Metal gate.                          |
| E-F                           | Low concrete wall and metal railing. |
| F-G                           | Metal gate.                          |
| G-H                           | Low concrete wall and metal railing. |
| H-J                           | Metal gate.                          |
| J-K                           | Low concrete wall and metal railing. |
| K-L                           | 3m high metal palisade fence.        |
| L-A                           | 3m high metal palisade fence.        |

⊕ ⊕ ⊕ ⊕ Trees to be removed