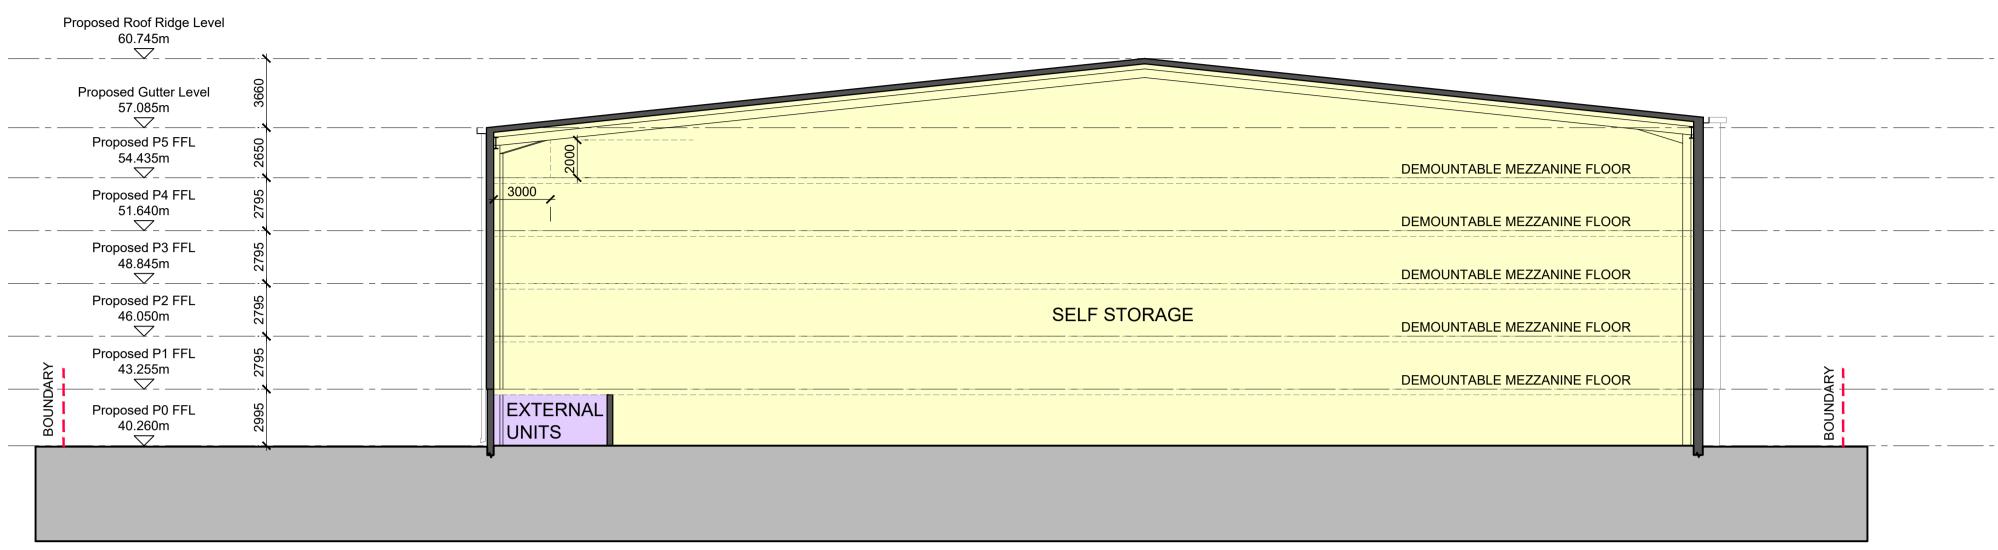

SECTION A

SECTION B

© Mountford Pigott LLP 2023 Reproduction in whole or in part by any means is prohibited without the prior permission of

This drawing is only to the stated scale if it is printed correctly. MPLLP cannot accept responsibility for the incorrect scaling of drawings printed by third parties.

All dimensions are in mm unless otherwise stated. If this drawing forms part of an application for planning permission on behalf of the applicant named below, it shall not be used for any other purpose without the express permission of Mountford Pigott LLP.

## MountfordPigott

BIG YELLOW SELF STORAGE STAPLES CORNER

SECTIONS A AND B AS PROPOSED

2410-MP-DR-P009-P03

1:200@A1 DRAWN BY CS

04.09.2023

SITE ADDRESS: WEST END VAUXHALL HOUSE, NORTH CIRCULAR ROAD SLIP STAPLES CORNER NEAR ADRIAN AVENUE, LONDON, NW2 1LY