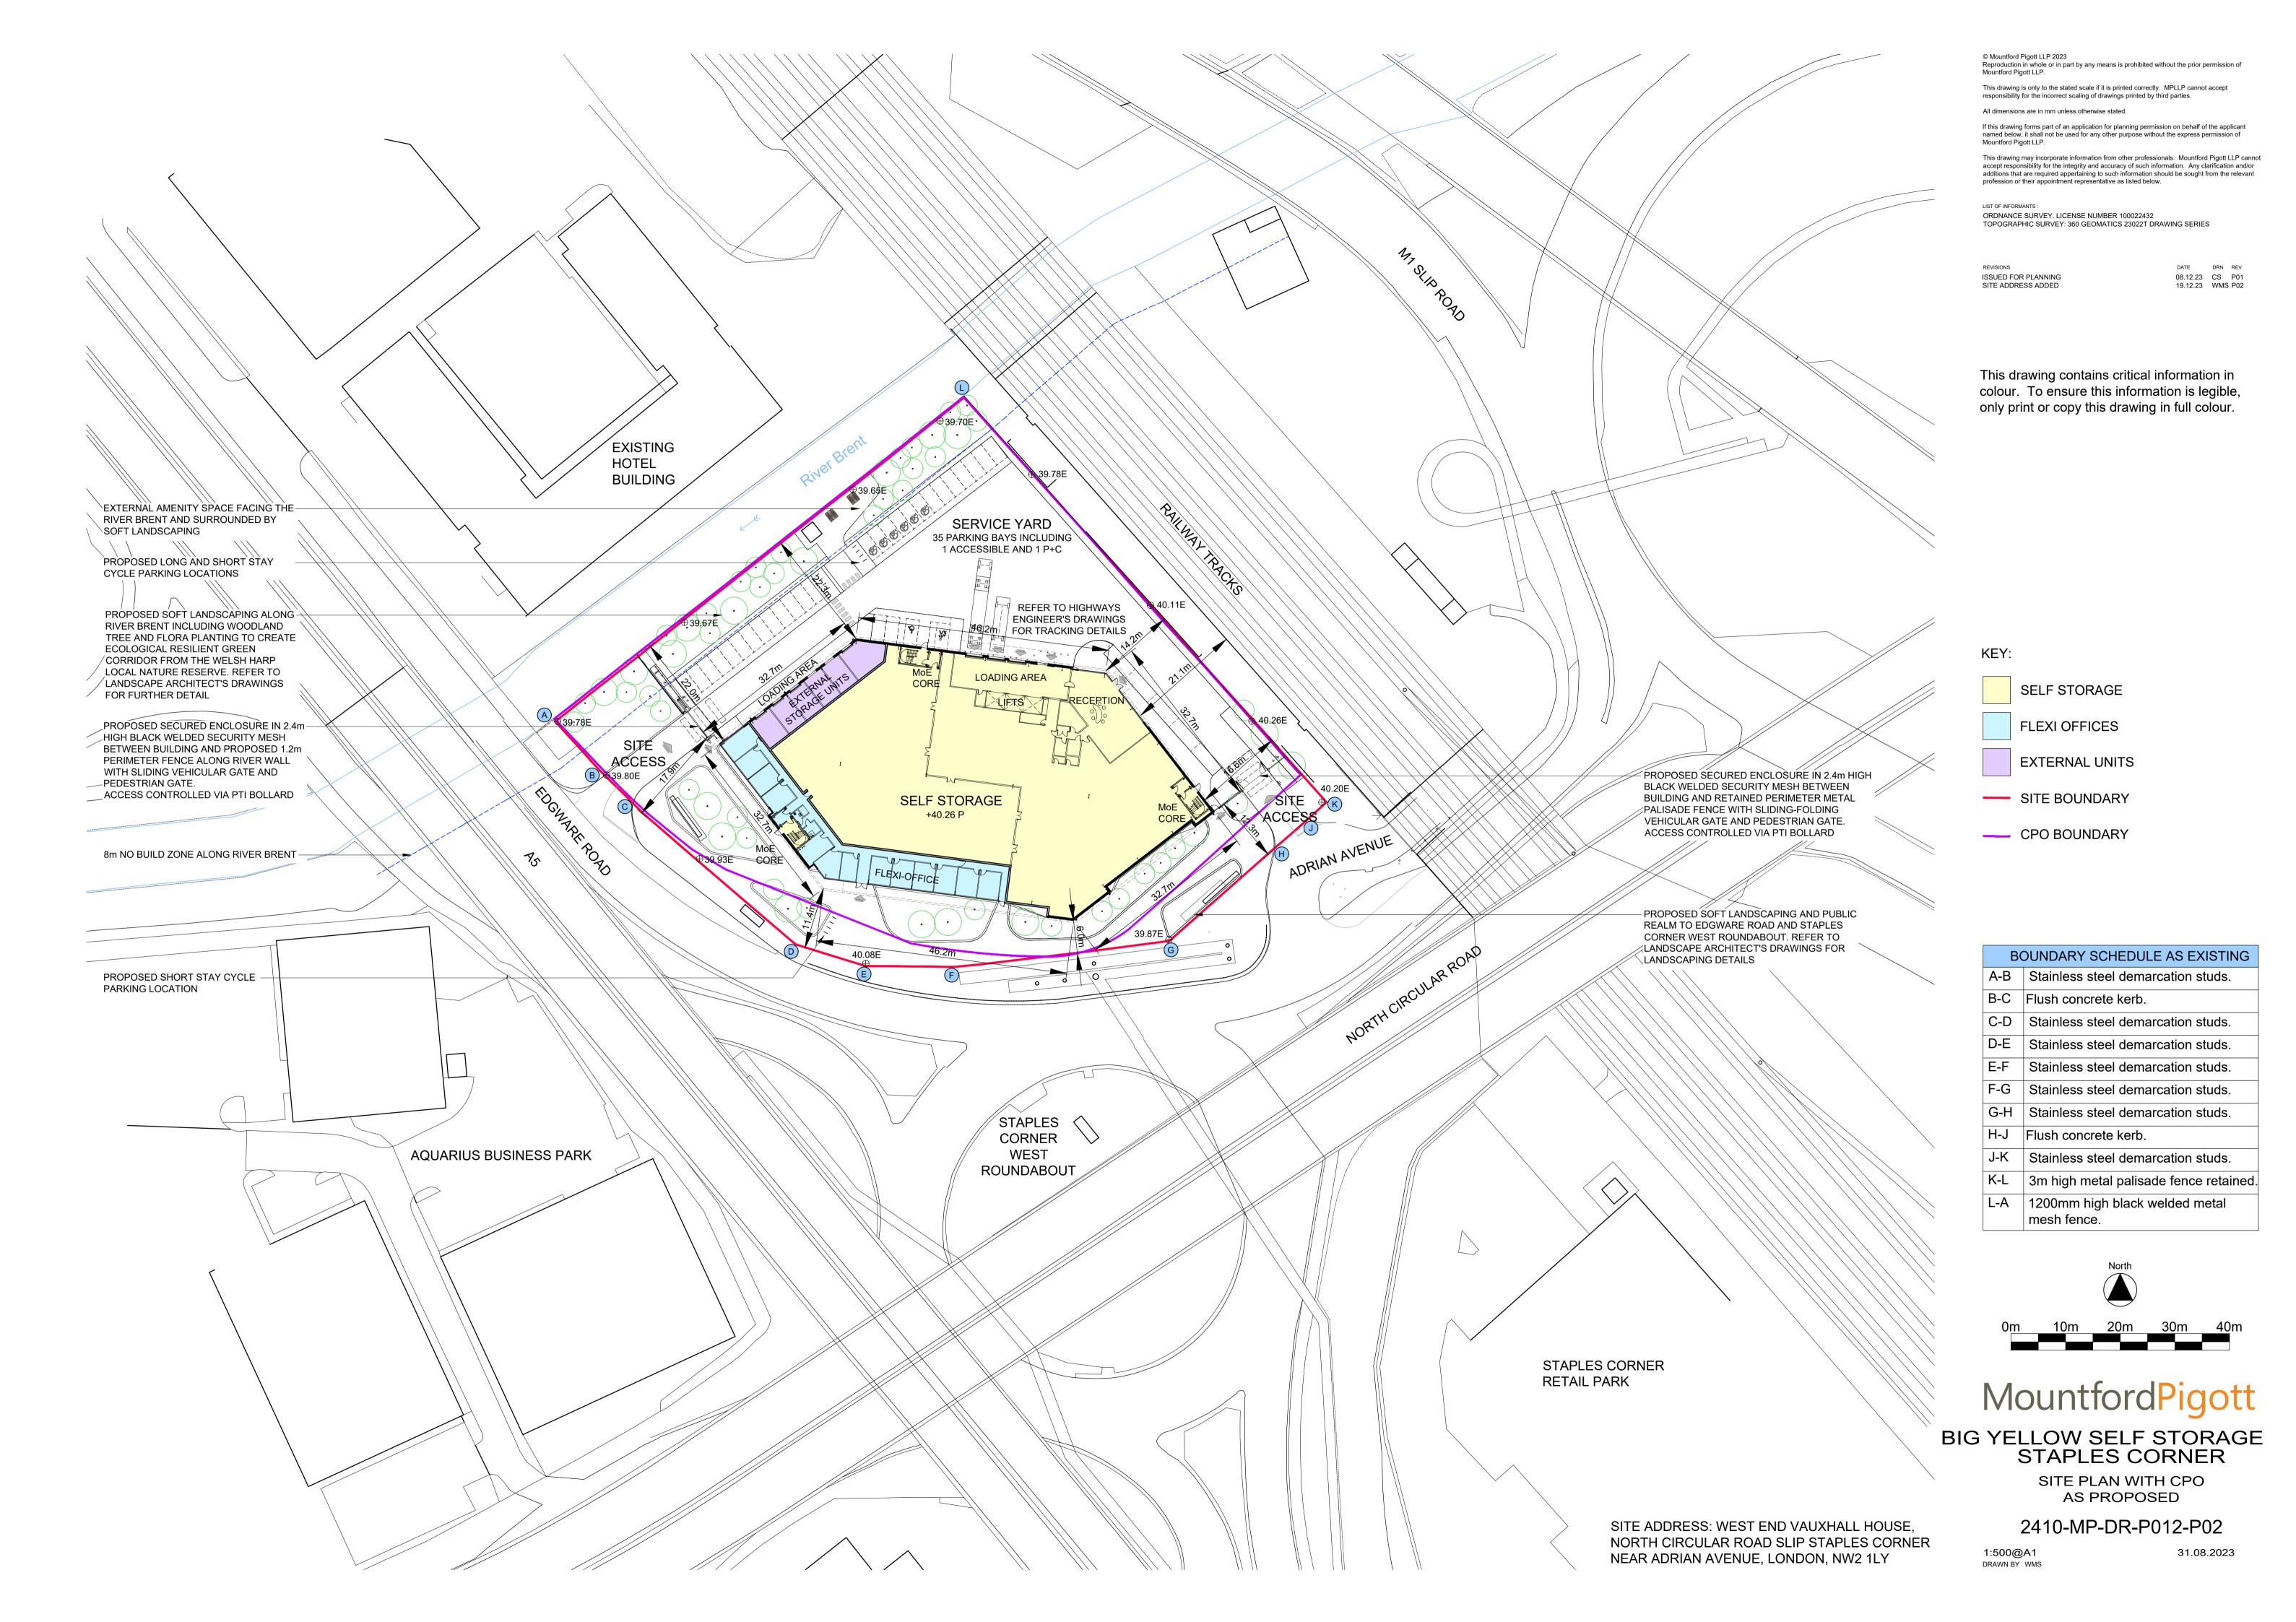

ORDNANCE SURVEY. LICENSE NUMBER 100022432 TOPOGRAPHIC SURVEY: 360 GEOMATICS 23022T DRAWING SERIES

ISSUED FOR PLANNING

DATE DRN REV
08.12.23 CS P01
19.12.23 WMS P02

This drawing contains critical information in colour. To ensure this information is legible, only print or copy this drawing in full colour.

| BOUNDARY SCHEDULE AS EXISTING |                                      |
|-------------------------------|--------------------------------------|
| A-B                           | Low concrete wall and metal railing. |
| В-С                           | Metal gate.                          |
| C-D                           | Low concrete wall and metal railing. |
| D-E                           | Metal gate.                          |
| E-F                           | Low concrete wall and metal railing. |
| F-G                           | Metal gate.                          |
| G-H                           | Low concrete wall and metal railing. |
| H-J                           | Metal gate.                          |
| J-K                           | Low concrete wall and metal railing. |
| K-L                           | 3m high metal palisade fence.        |
| L-A                           | 3m high metal palisade fence.        |

LIST OF INFORMANTS :

ORDNANCE SURVEY. LICENSE NUMBER 100022432 TOPOGRAPHIC SURVEY: 360 GEOMATICS 23022T DRAWING SERIES

ISSUED FOR PLANNING SITE ADDRESS ADDED

DATE DRN REV
08.12.23 CS P04
19.12.23 WMS P05