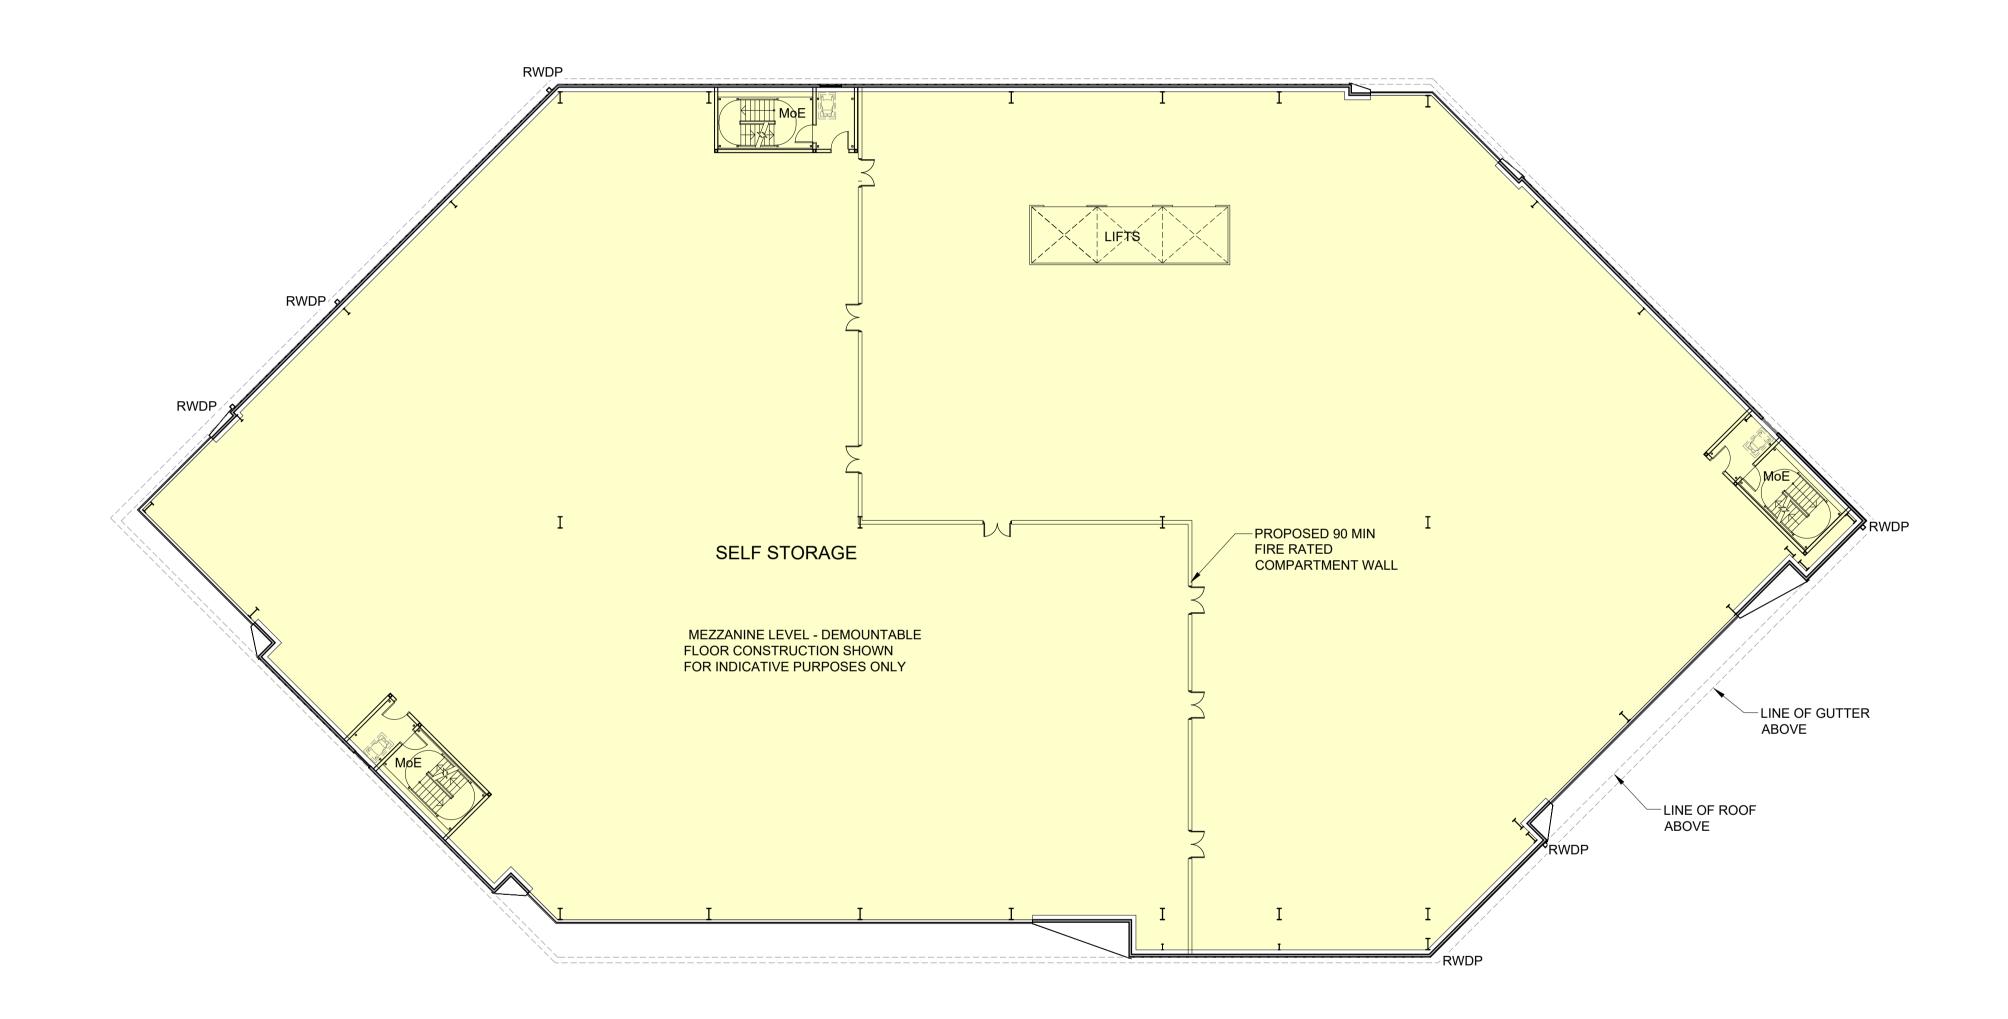

LIST OF INFORMANTS :

ORDNANCE SURVEY. LICENSE NUMBER 100022432 TOPOGRAPHIC SURVEY: 360 GEOMATICS 23022T DRAWING SERIES

ISSUED FOR PLANNING SITE ADDRESS ADDED

This drawing contains critical information in colour. To ensure this information is legible, only print or copy this drawing in full colour.

GUTTERS, DOWNPIPES AND ROOF OUTLETS WHERE SHOWN ARE INDICATIVE ONLY AND SUBJECT TO DETAIL DESIGN

# MountfordPigott

BIG YELLOW SELF STORAGE STAPLES CORNER

FIFTH FLOOR PLAN AS PROPOSED

2410-MP-DR-P007-P05

1:200@A1 DRAWN BY CS

04.09.2023

SITE ADDRESS: WEST END VAUXHALL HOUSE, NORTH CIRCULAR ROAD SLIP STAPLES CORNER NEAR ADRIAN AVENUE, LONDON, NW2 1LY