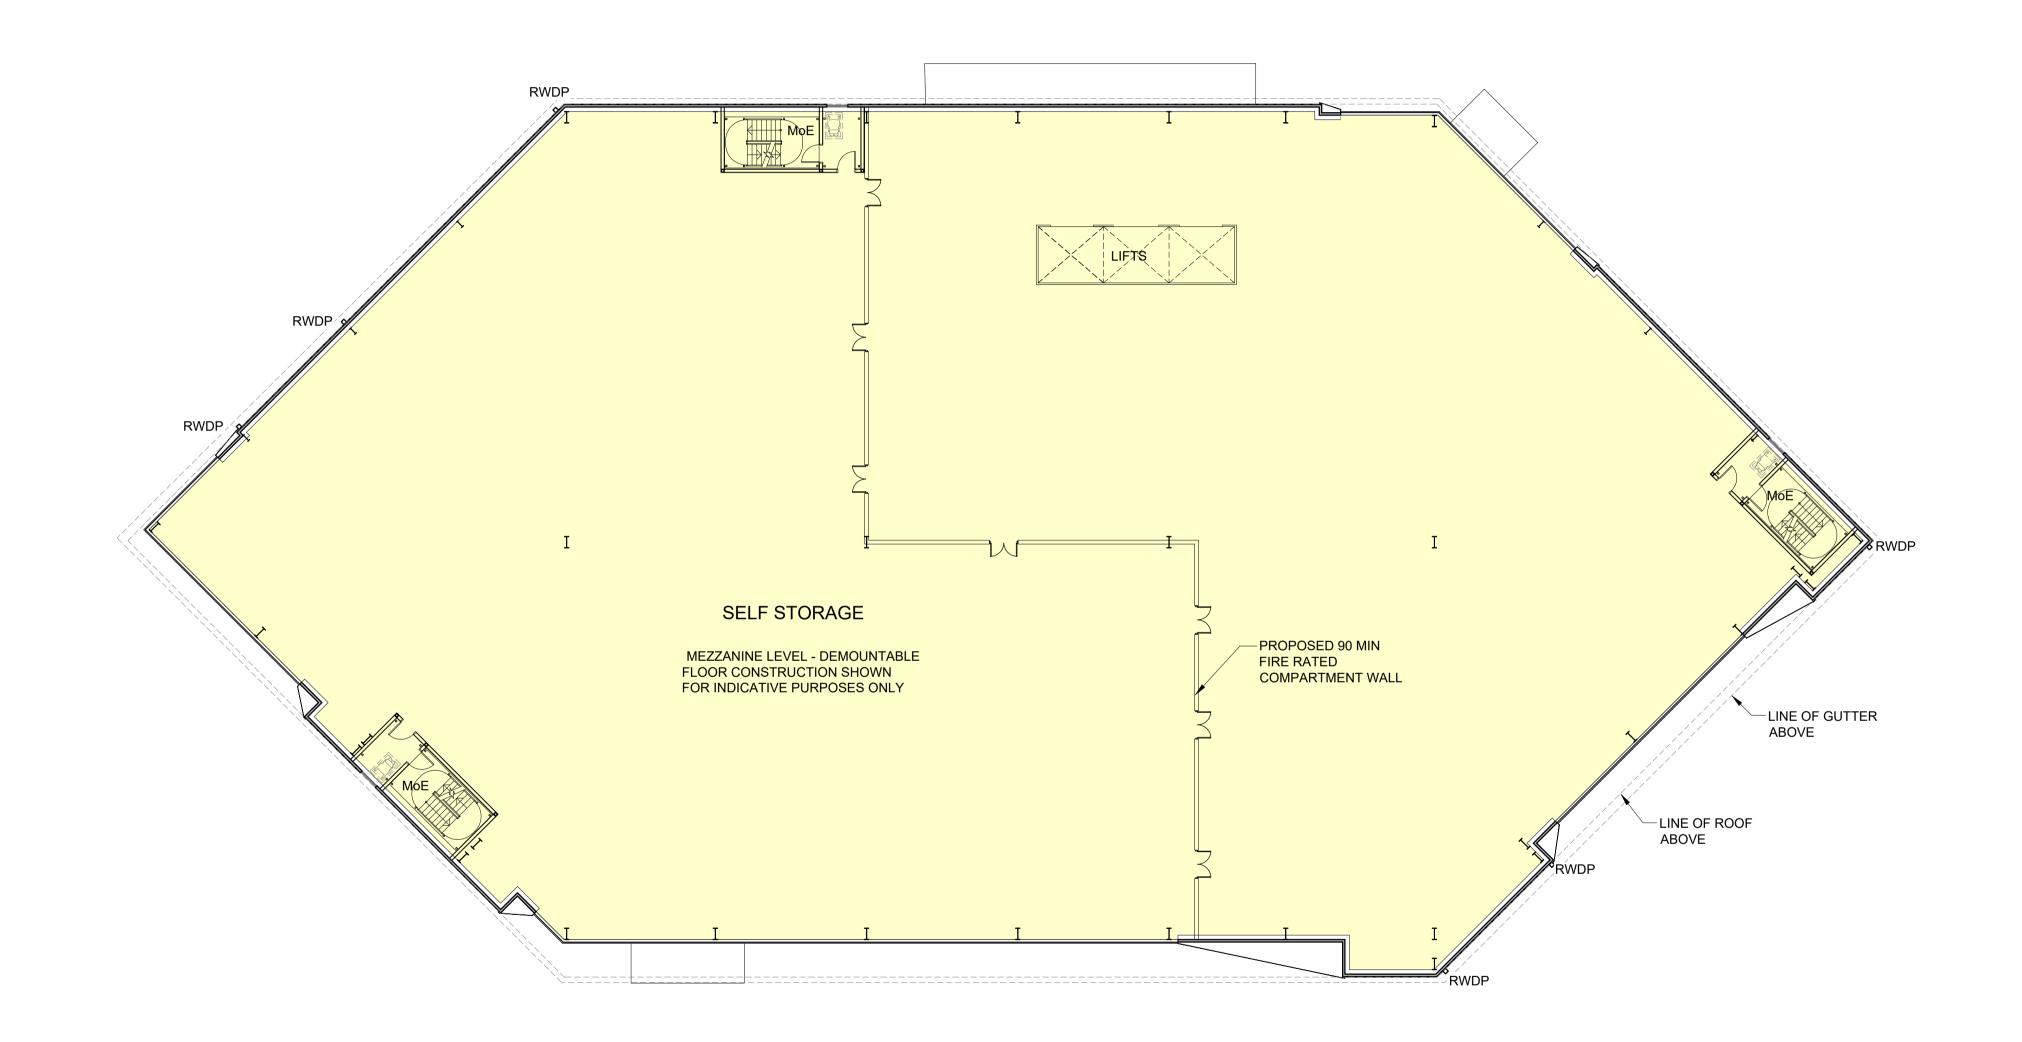

LIST OF INFORMANTS :

ORDNANCE SURVEY. LICENSE NUMBER 100022432 TOPOGRAPHIC SURVEY: 360 GEOMATICS 23022T DRAWING SERIES

REVISIONS

08.12.23 CS P05 19.12.23 WMS P06 ISSUED FOR PLANNING SITE ADDRESS ADDED

This drawing contains critical information in colour. To ensure this information is legible, only print or copy this drawing in full colour.

GUTTERS, DOWNPIPES AND ROOF OUTLETS WHERE SHOWN ARE INDICATIVE ONLY AND SUBJECT TO DETAIL DESIGN

## MountfordPigott

BIG YELLOW SELF STORAGE STAPLES CORNER

FOURTH FLOOR PLAN AS PROPOSED

2410-MP-DR-P006-P06

1:200@A1 DRAWN BY CS

SITE ADDRESS: WEST END VAUXHALL HOUSE, NORTH CIRCULAR ROAD SLIP STAPLES CORNER