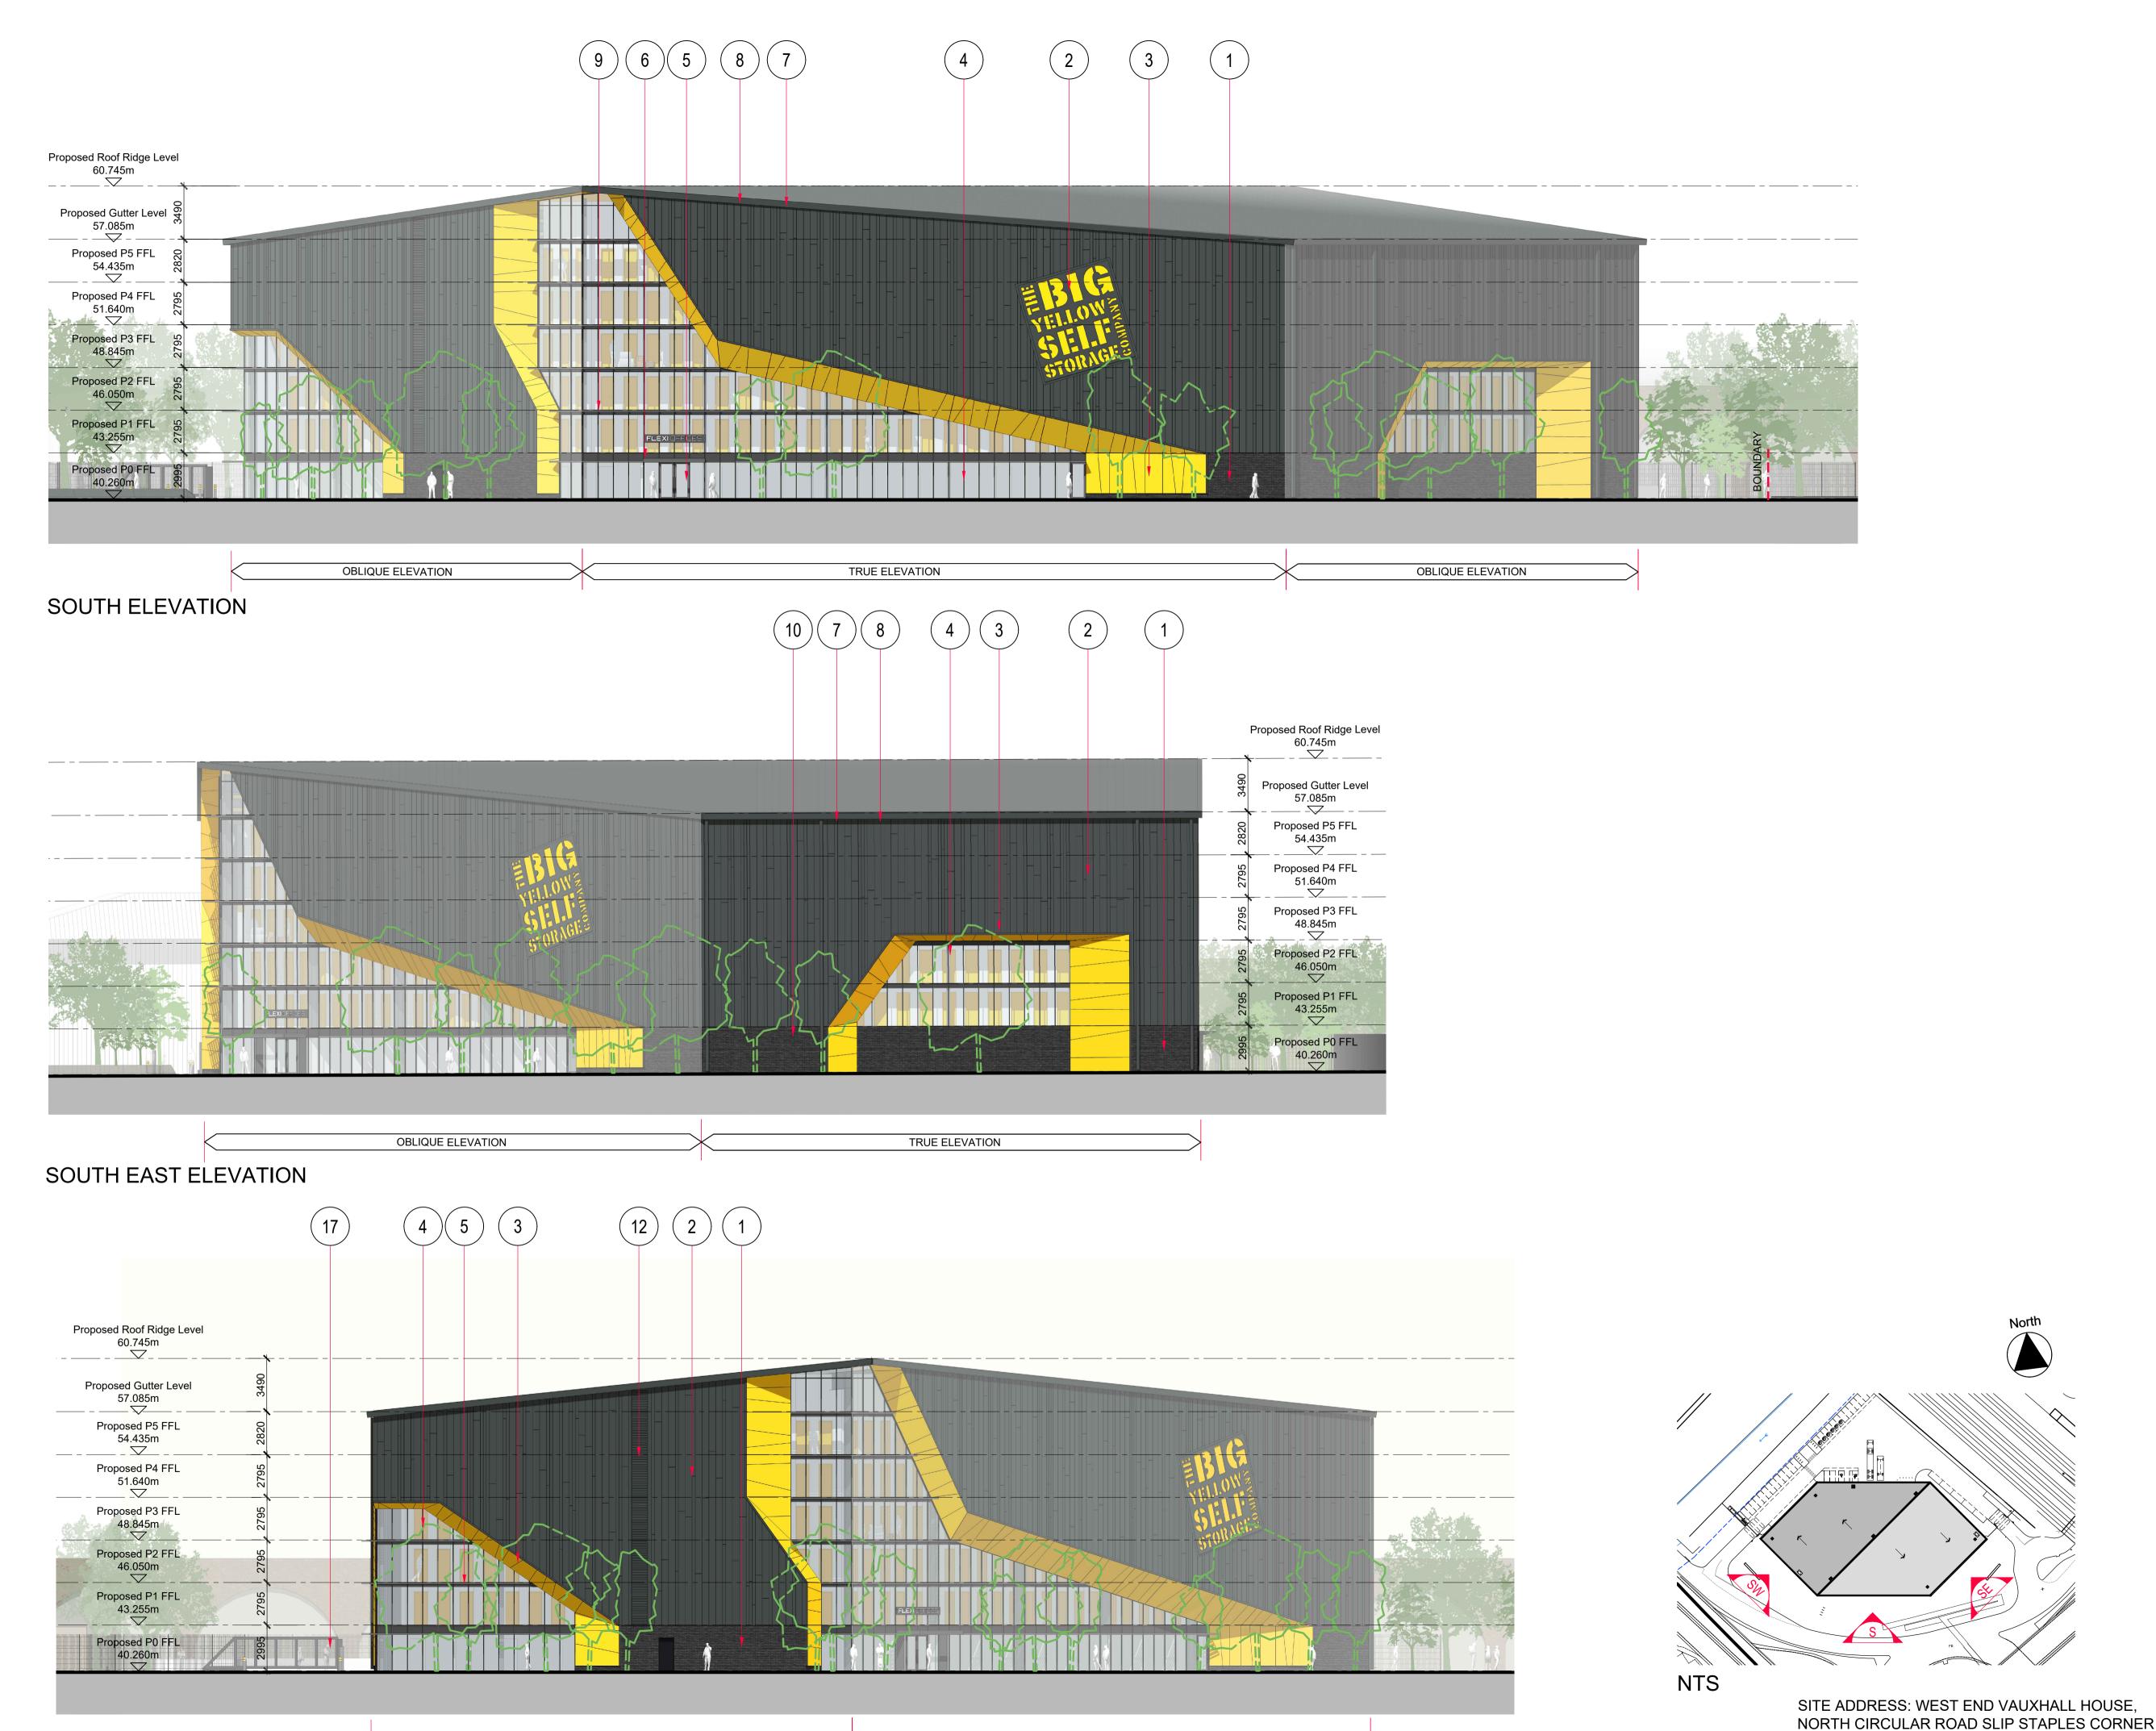

#### MATERIALS SCHEDULE

- 1. Brickwork. Stretcher bond. Colour: dark grey.
- Random vertically laid profiled metal cladding, colour: black, on a metal built up insulated cladding.
- 3. Polyester powder coated flat aluminium rainscreen panels, colour: yellow, with metal built up insulated cladding behind.
- 4. Polyester powder coated aluminum curtain walling system. 200mm deep mullion caps. Colour: clear glass, black spandrel panels and black frames.
- 5. Polyester powder coated bi-parting aluminum main entrance door. Colour: clear glass, black frames.
- 6. Glass canopy with powder coated aluminium frame. Clear glass, black frames.
- Polyester powder coated metal external gutter. Colour: black.
- 8. Polyester powder coated metal fascia and soffits. Colour: black.
- Powder coated aluminum horizontal sun control louvre. Colour black.
- 10. UPVC rain water pipes. Colour: black.
- 11. Metal door. Colour: dark grey.
- 12. Powdercoated metal louvred smoke vents.Colour: black
- 13. Metal built up insulated cladding.Colour: white.
- Polyester powder coated aluminium bi-parting door with clear glazing. Frame colour: dark grey.
- Insulated metal sectional door with vision panels. Colour: yellow.
- 16. Insulated metal sectional door. Colour: dark grey.
- 17. 2.4m high welded mesh perimeter fence and access gates. Colour: black.

#### BIG YELLOW SELF STORAGE STAPLES CORNER

S, SE AND SW ELEVATIONS AS PROPOSED

2410-MP-DR-P010-P05

1:200 @ A1 DRAWN BY AH

NEAR ADRIAN AVENUE, LONDON, NW2 1LY

© Mountford Pigott LLP 2023

Reproduction in whole or in part by any means is prohibited without the prior permission of Mountford Pigott LLP. This drawing is only to the stated scale if it is printed correctly. MPLLP cannot accept