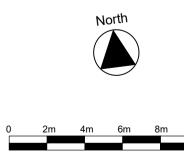

SECTION A

SECTION B

© Mountford Pigott LLP 2023 Reproduction in whole or in part by any means is prohibited without the prior permission of

This drawing is only to the stated scale if it is printed correctly. MPLLP cannot accept responsibility for the incorrect scaling of drawings printed by third parties.

All dimensions are in mm unless otherwise stated. If this drawing forms part of an application for planning permission on behalf of the applicant named below, it shall not be used for any other purpose without the express permission of Mountford Pigott LLP.

## MountfordPigott

BIG YELLOW SELF STORAGE STAPLES CORNER

SECTIONS A AND B AS PROPOSED

2410-MP-DR-P009-P03

1:200@A1 DRAWN BY CS

04.09.2023

SITE ADDRESS: WEST END VAUXHALL HOUSE, NORTH CIRCULAR ROAD SLIP STAPLES CORNER NEAR ADRIAN AVENUE, LONDON, NW2 1LY