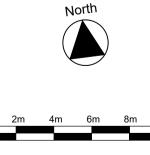

GUTTERS, DOWNPIPES AND ROOF OUTLETS WHERE SHOWN ARE INDICATIVE ONLY AND SUBJECT TO DETAIL DESIGN

## MountfordPigott

BIG YELLOW SELF STORAGE STAPLES CORNER

SECOND FLOOR PLAN AS PROPOSED

2410-MP-DR-P004-P05

1:200@A1 DRAWN BY CS

SITE ADDRESS: WEST END VAUXHALL HOUSE, NORTH CIRCULAR ROAD SLIP STAPLES CORNER