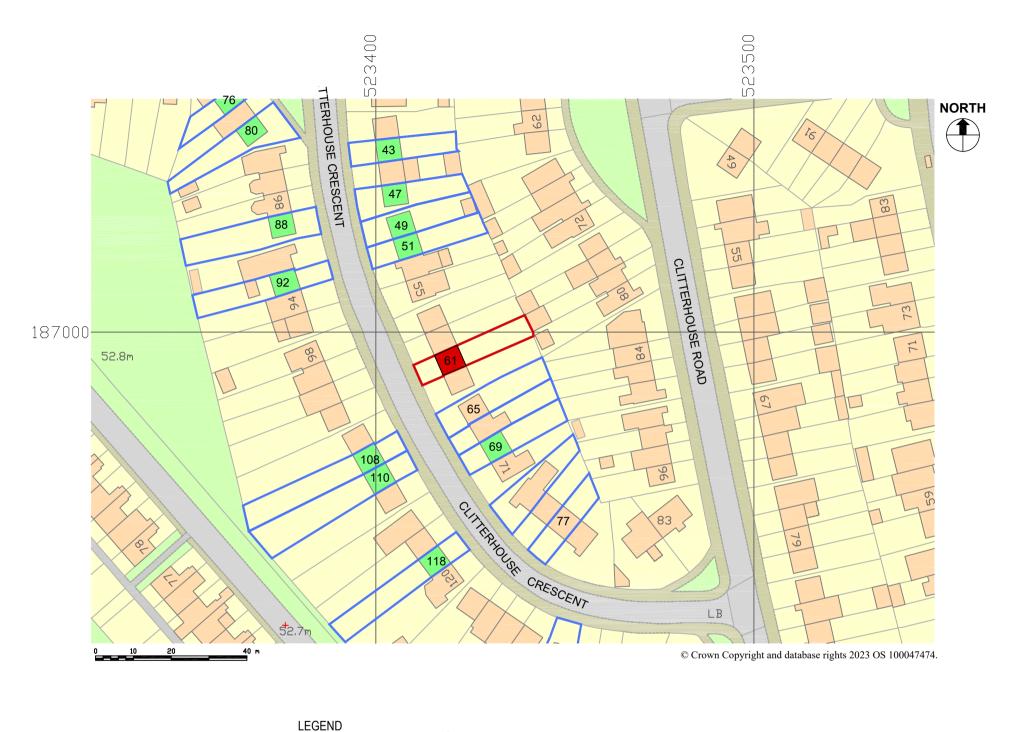

Application Site:

61 Clitterhouse Crescent, London, NW2 1DB

01 LOCATION PLAN 1:1000

Barnet Homes SHDF Phase 3 - NW2

61 Clitterhouse Crescent, NW2 1DB London,

Client

**Barnet Homes** 

NOTES: THIS DRAWING IS FOR DISCUSSION PURPOSES ONLY, NOT FOR CONSTRUCTION. THIS DRAWING TO BE READ IN CONJUNCTION WITH ALL RELATED ARCHITECTS AND ENGINEERS DRAWINGS AND SPECIFICATIONS AND ANY OTHER RELEVANT INFORMATION. ALL WORK AND MATERIALS TO BE IN ACCORDANCE WITH BUILDING REGULATIONS, AND COMPLY WITH ALL RELEVANT CODES OF PRACTICE AND STANDARDS. NO UNAUTHORISED COPYING OR USE WITHOUT PRIOR PERMISSION.
Copyright John Rowan and Partners © 2023.

RevDescriptionDateChkdP1Issued for planning15-12-23RA

LOCATION PLAN

FOR PLANNING

Drawing Status

| Scale                                |         |                    |                 |     |
|--------------------------------------|---------|--------------------|-----------------|-----|
| 1:1000                               | 0 10    | 20 3               | 30 40           | 50  |
| @ A3 sheet size                      |         |                    | Key Scale @ 1:1 | 100 |
| Date Drawn                           | Checked |                    | Approved        |     |
| 14-12-2023                           | RA      |                    | MG              |     |
| Project number<br>1766<br>61 NW2 1DI | ٨       | wing number<br>-01 | Revision P1     |     |