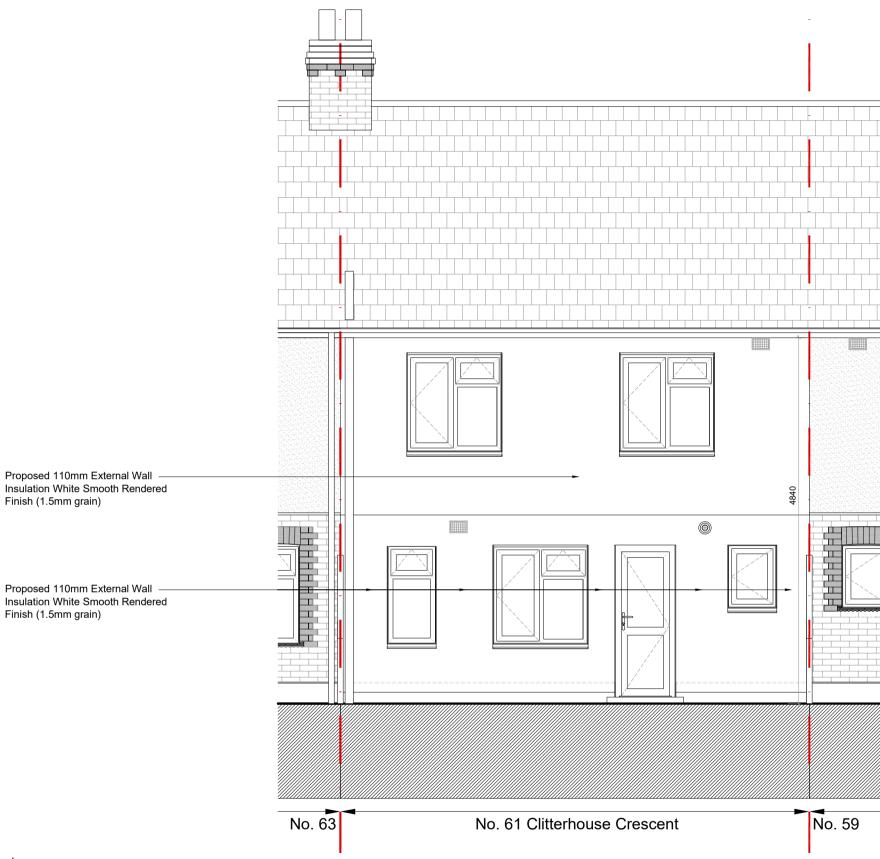

Approved MG ing number Revision 1766 61 NW2 1DB A-20 P1

Proposed changes:

-Installation of External Wall Insulation with white rendered finish, to existing external walls.

01 EXISTING ELEVATION - East 1:50

#### **Barnet Homes SHDF** Phase 3 - NW2

61 Clitterhouse Crescent, NW2 1DB London,

Client

**Barnet Homes** 

NOTES: THIS DRAWING IS FOR DISCUSSION PURPOSES ONLY, NOT FOR CONSTRUCTION THIS DRAWING TO BE READ IN CONJUNCTION WITH ALL RELATED ARCHITECTS AND ENCINEERS DRAWINGS AND SPECIFICATIONS AND ANY OTHER RELEVANT INFORMATION. ALL WORK AND MATERIALS TO BE IN ACCORDANCE WITH BUILDING REGULATIONS, AND COMPLY WITH ALL RELEVANT CODES OF PRACTICE AND STANDARDS. NO UNAUTHORISED COPYING OR USE WITHOUT PRIOR PERMISSION.