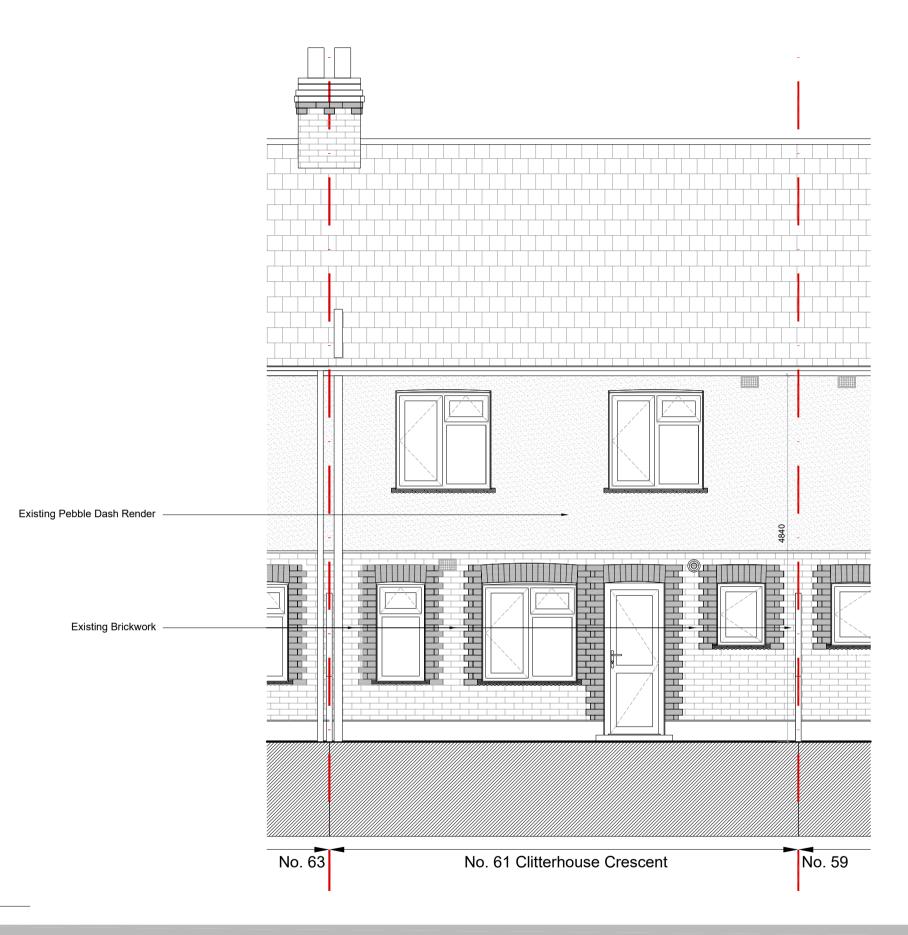

Approved MG ing number Revision 1766 61 NW2 1DB A-20 P1

Proposed changes:

-Installation of External Wall Insulation with white rendered finish, to existing external walls.

01 EXISTING ELEVATION - East 1:50