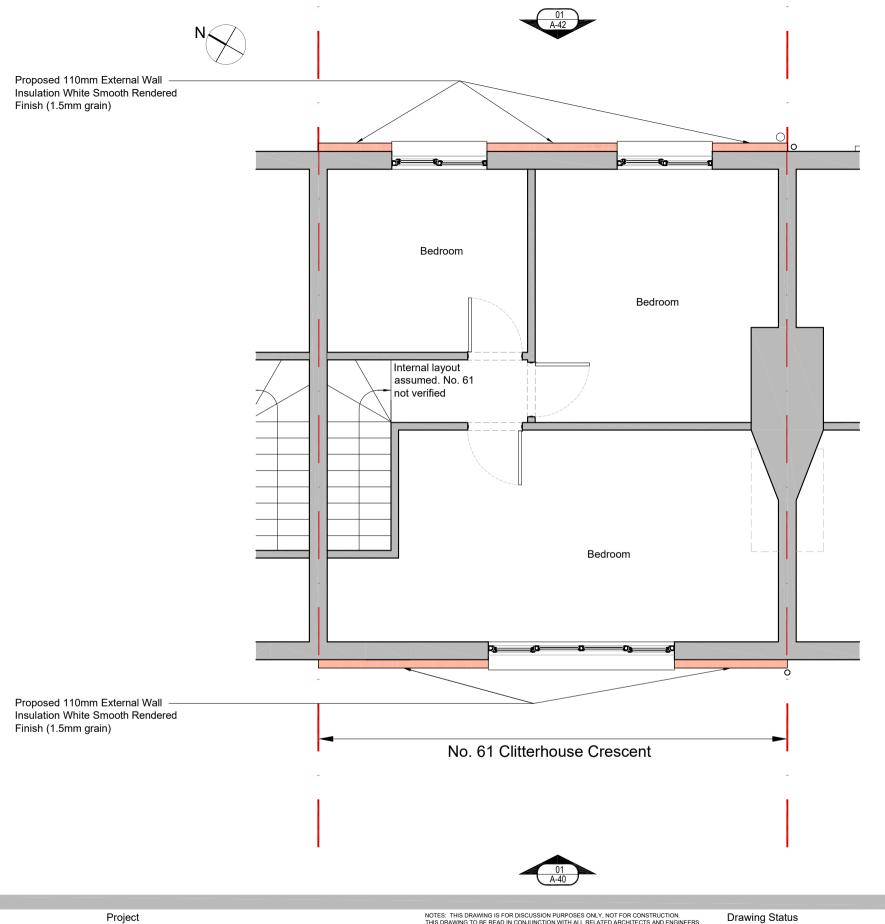

PROPOSED PLAN 1:50 - First Floor Level

# **Barnet Homes SHDF** Phase 3 - NW2

61 Clitterhouse Crescent, NW2 1DB London,

Client

**Barnet Homes** 

NOTES: THIS DRAWING IS FOR DISCUSSION PURPOSES ONLY, NOT FOR CONSTRUCTION THIS DRAWING TO BE READ IN CONJUNCTION WITH ALL RELATED ARCHITECTS AND ENCINEERS DRAWINGS AND SPECIFICATIONS AND ANY OTHER RELEVANT INFORMATION. ALL WORK AND MATERIALS TO BE IN ACCORDANCE WITH BUILDING REGULATIONS, AND COMPLY WITH ALL RELEVANT CODES OF PRACTICE AND STANDARDS. NO UNAUTHORISED COPYING OR USE WITHOUT PRIOR PERMISSION.

Copyright John Rowan and Partners © 2023.

Rev Description P1 Issued for planning

Date Chkd 15-12-23 RA

Drawing title PROPOSED PLAN Level 1 First Floor

Scale FOR PLANNING 1:50 @ A3 sheet size Date Drawn Checked 14-12-2023 RA Project number