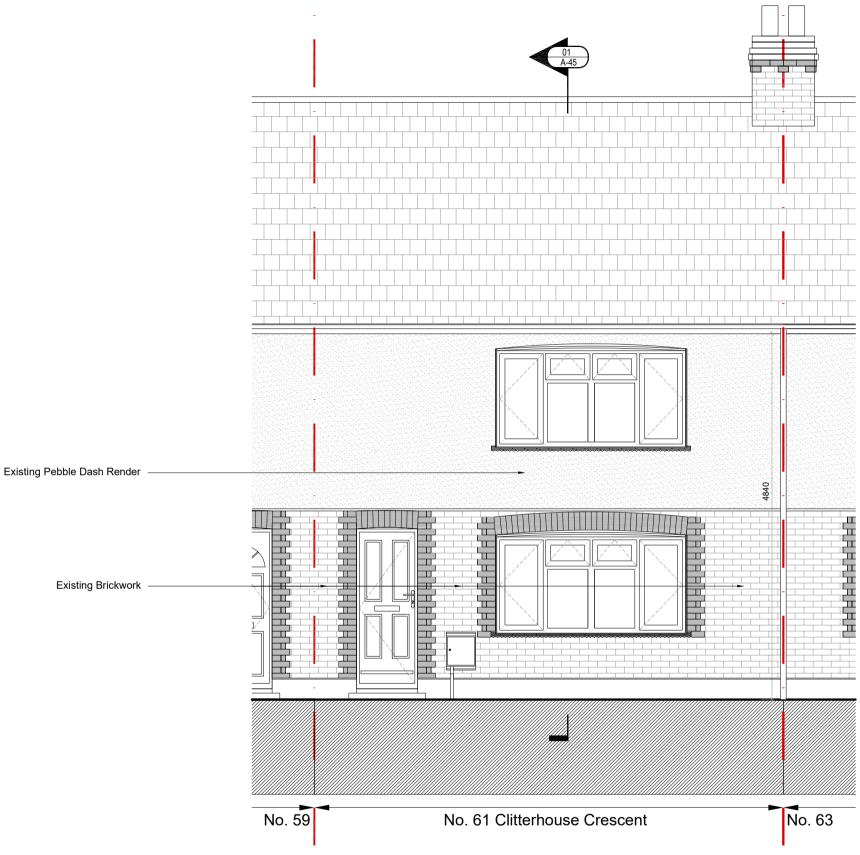

Proposed changes:

-Installation of External Wall Insulation with white rendered finish, to existing external walls.

01 EXISTING ELEVATION - West
1:50 View from Clitterhouse Crescent