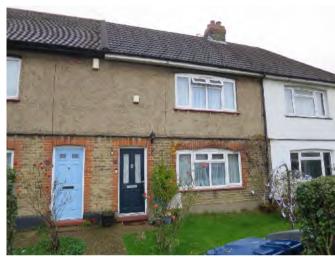

# **Property Photos**

Proposed changes:

-Installation of External Wall Insulation with white rendered finish, to existing external walls.

O1 Existing property photo at 61 Clitterhouse Crescent, NW2
Front, as viewed from Clitterhouse Crescent, as at December 2023