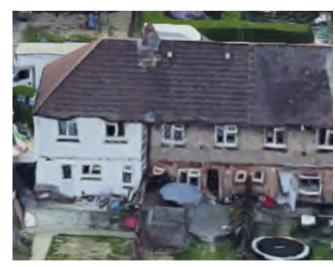

02|Existing property image at 61 Clitterhouse Crescent, NW2|Rear, as at 2023

**Barnet Homes SHDF** Phase 3 - NW2

61 Clitterhouse Crescent, NW2 1DB

Client

**Barnet Homes** 

NOTES: THIS DRAWING IS FOR DISCUSSION PURPOSES ONLY, NOT FOR CONSTRUCTION. THIS DRAWING TO BE READ IN CONJUNCTION WITH ALL RELATED ARCHITECTS AND ENGINEERS DRAWINGS AND SPECIFICATIONS AND ANY OTHER RELEVANT INFORMATION. ALL WORK AND MATERIALS TO BE IN ACCORDANCE WITH BUILDING REGULATIONS, AND COMPLY WITH ALL RELEVANT CODES OF PRACTICE AND STANDARDS. NO UNAUTHORISED COPYING OR USE WITHOUT PRIOR PERMISSION.