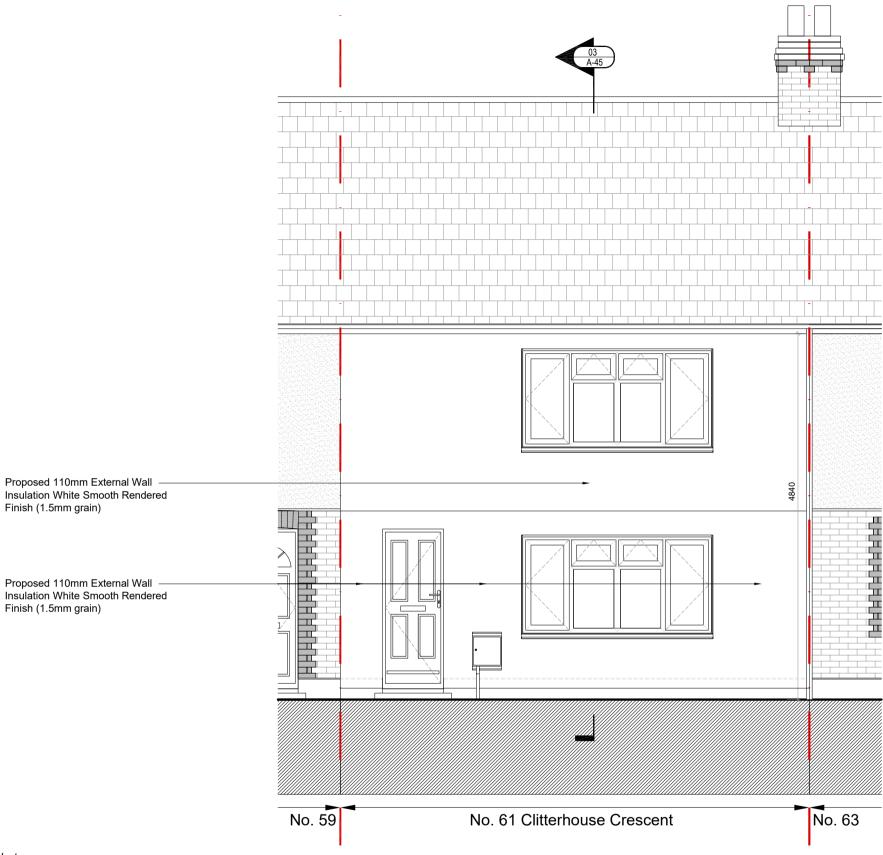

Proposed changes:

-Installation of External Wall Insulation with white rendered finish, to existing external walls.

01 EXISTING ELEVATION - West
1:50 View from Clitterhouse Crescent

#### **Barnet Homes SHDF** Phase 3 - NW2

61 Clitterhouse Crescent, NW2 1DB London,

Client

**Barnet Homes** 

NOTES: THIS DRAWING IS FOR DISCUSSION PURPOSES ONLY, NOT FOR CONSTRUCTION THIS DRAWING TO BE READ IN CONJUNCTION WITH ALL RELATED ARCHITECTS AND ENCINEERS DRAWINGS AND SPECIFICATIONS AND ANY OTHER RELEVANT INFORMATION. ALL WORK AND MATERIALS TO BE IN ACCORDANCE WITH BUILDING REGULATIONS, AND COMPLY WITH ALL RELEVANT CODES OF PRACTICE AND STANDARDS. NO UNAUTHORISED COPYING OR USE WITHOUT PRIOR PERMISSION.