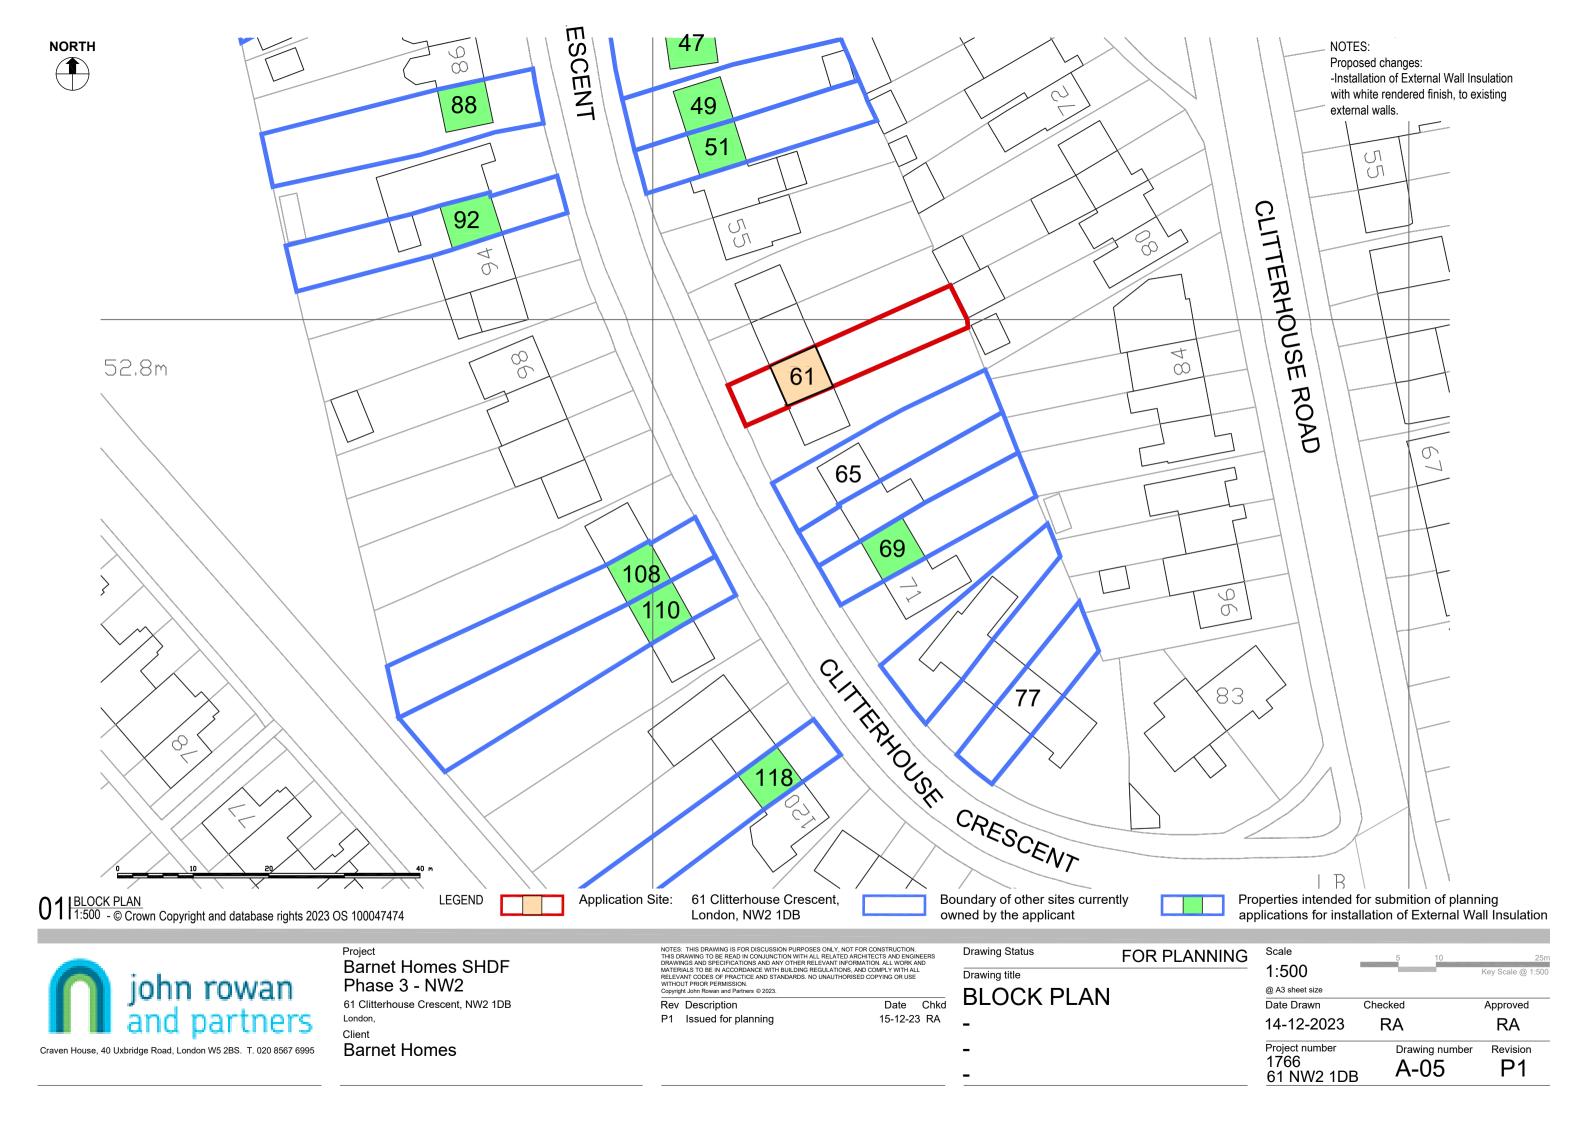

Proposed changes:

 -Installation of External Wall Insulation with white rendered finish, to existing external walls.

Boundary of other sites currently owned by the applicant

Properties intended for submition of planning applications for installation of External Wall Insulation

Application Site:

61 Clitterhouse Crescent, London, NW2 1DB

01 LOCATION PLAN 1:1000

Barnet Homes SHDF Phase 3 - NW2

61 Clitterhouse Crescent, NW2 1DB London,

Client

**Barnet Homes** 

NOTES: THIS DRAWING IS FOR DISCUSSION PURPOSES ONLY, NOT FOR CONSTRUCTION. THIS DRAWING TO BE READ IN CONJUNCTION WITH ALL RELATED ARCHITECTS AND ENGINEERS DRAWINGS AND SPECIFICATIONS AND ANY OTHER RELEVANT INFORMATION. ALL WORK AND MATERIALS TO BE IN ACCORDANCE WITH BUILDING REGULATIONS, AND COMPLY WITH ALL RELEVANT CODES OF PRACTICE AND STANDARDS. NO UNAUTHORISED COPYING OR USE WITHOUT PRIOR PERMISSION.
Copyright John Rowan and Partners © 2023.