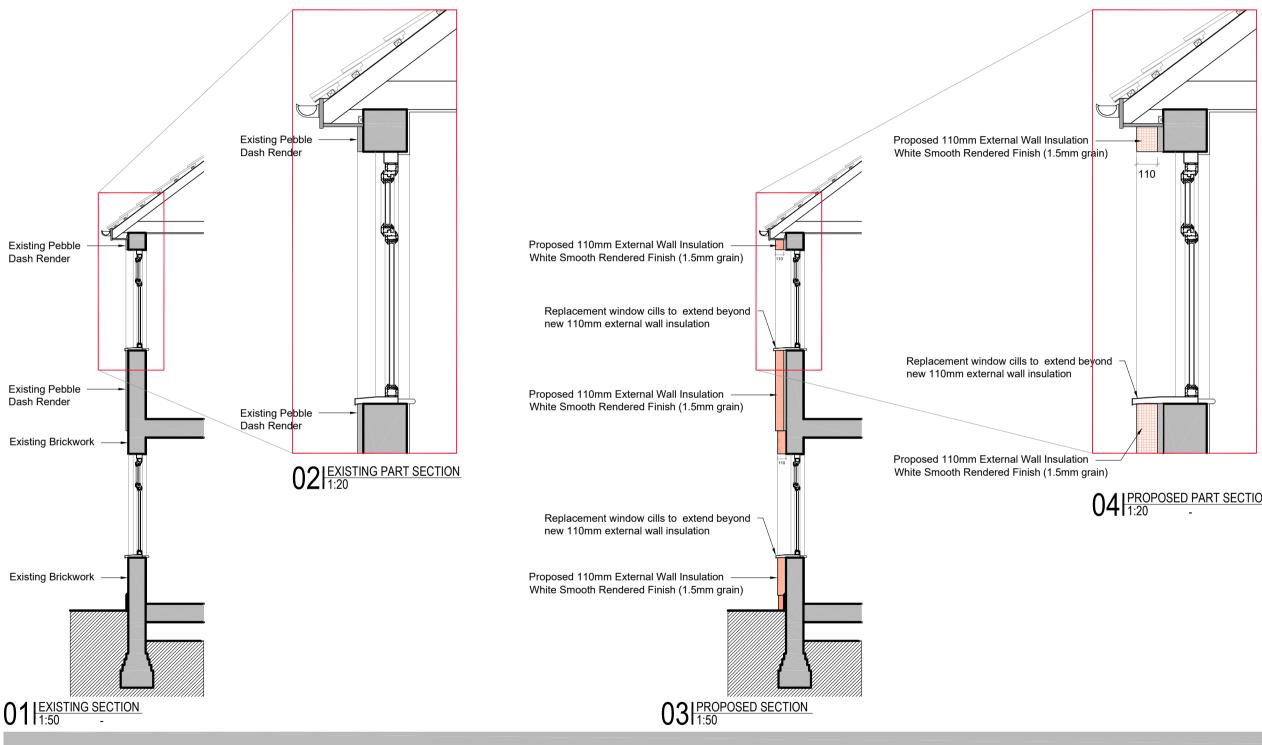

Proposed changes:

-Installation of External Wall Insulation with white rendered finish, to existing external walls.

Craven House, 40 Uxbridge Road, London W5 2BS. T. 020 8567 6995

Project

## Barnet Homes SHDF Phase 3 - NW2

61 Clitterhouse Crescent, NW2 1DB London,

Client

**Barnet Homes** 

NOTES: THIS DRAWING IS FOR DISCUSSION PURPOSES ONLY, NOT FOR CONSTRUCTION. THIS DRAWING TO BE READ IN COMJUNCTION WITH ALL RELATED ARCHITECTS AND ENGINEERS DRAWINGS AND SPECIFICATIONS AND ANY OTHER RELEVANT INFORMATION. ALL WORK AND MATERIALS TO BE IN ACCORDANCE WITH BUILDING REGULATIONS, AND COMPLY WITH ALL RELEVANT CODES OF PRACTICE AND STANDARDS. NO UNAUTHORISED COPYING OR USE WITHOUT PRIOR PERMISSION.

Copyright John Rowan and Partners © 2023.

Rev Description
P1 Issued for planning

Date Chkd 15-12-23 RA Drawing Status FOR PLANNING

EXISTING & PROPOSED Typical Sections

| Scale              | 0 0.2   | 0.4          |                 | m  |
|--------------------|---------|--------------|-----------------|----|
| 1:20 & 1:50        |         |              | Key Scale @ 1:2 | 20 |
| 1.20 & 1.30        |         | 0.5 1        | 2               | 2m |
| @ A3 sheet size    | 0       |              | Key Scale @ 1:5 | 50 |
| Date Drawn         | Checked |              | Approved        |    |
| 14-12-2023         | RA      |              | MG              |    |
| Project number     | Dra     | awing number | Revision        |    |
| 1766<br>61 NW2 1DE | , A     | -45          | P1              |    |