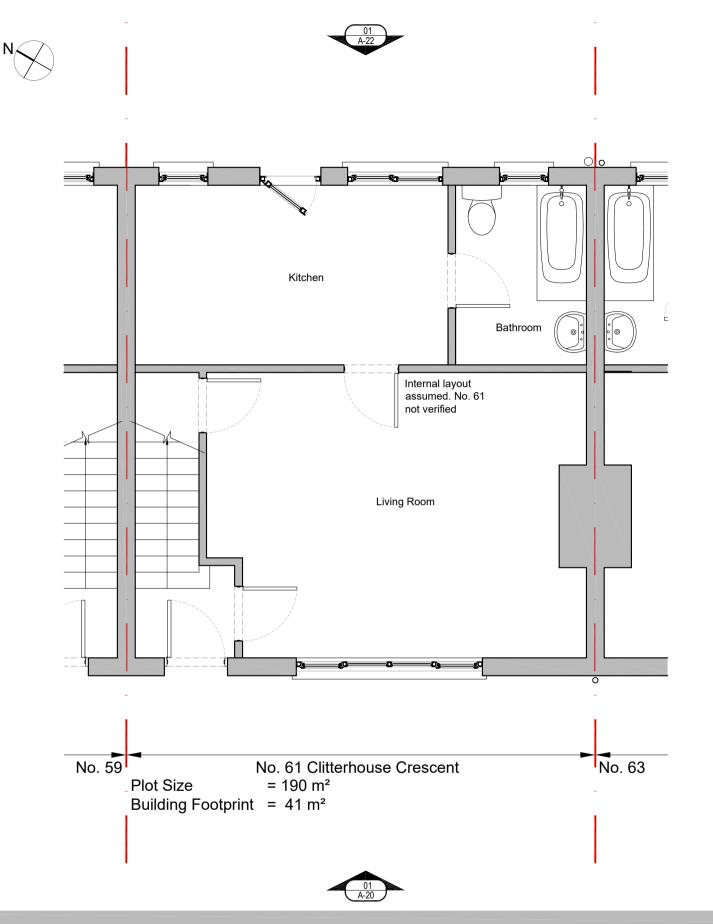

an and Partners © 2023.

RevDescriptionDateChkdP1Issued for planning15-12-23RA

LOCATION PLAN

FOR PLANNING

Drawing Status

| Scale                                |         |                    |                 |     |
|--------------------------------------|---------|--------------------|-----------------|-----|
| 1:1000                               | 0 10    | 20 3               | 30 40           | 50  |
| @ A3 sheet size                      |         |                    | Key Scale @ 1:1 | 100 |
| Date Drawn                           | Checked |                    | Approved        |     |
| 14-12-2023                           | RA      |                    | MG              |     |
| Project number<br>1766<br>61 NW2 1DI | ٨       | wing number<br>-01 | Revision P1     |     |





01 EXISTING PLAN
1:50 - Ground Floor Level



### **Barnet Homes SHDF** Phase 3 - NW2

61 Clitterhouse Crescent, NW2 1DB

Client

**Barnet Homes** 

NOTES: THIS DRAWING IS FOR DISCUSSION PURPOSES ONLY, NOT FOR CONSTRUCTION THIS DRAWING TO BE READ IN CONJUNCTION WITH ALL RELATED ARCHITECTS AND ENCINEERS DRAWINGS AND SPECIFICATIONS AND ANY OTHER RELEVANT INFORMATION. ALL WORK AND MATERIALS TO BE IN ACCORDANCE WITH BUILDING REGULATIONS, AND COMPLY WITH ALL RELEVANT CODES OF PRACTICE AND STANDARDS. NO UNAUTHORISED COPYING OR USE WITHOUT PRIOR PERMISSION.

Copyright John Rowan and Partners © 2023.

Rev Description

Date Chkd P1 Issued for planning 15-12-23 RA

Drawing Status **FOR PLANNING** 

Drawing title

**EXISTING PLAN** Level 0 **Ground Floor** 

| Scale              |                 |