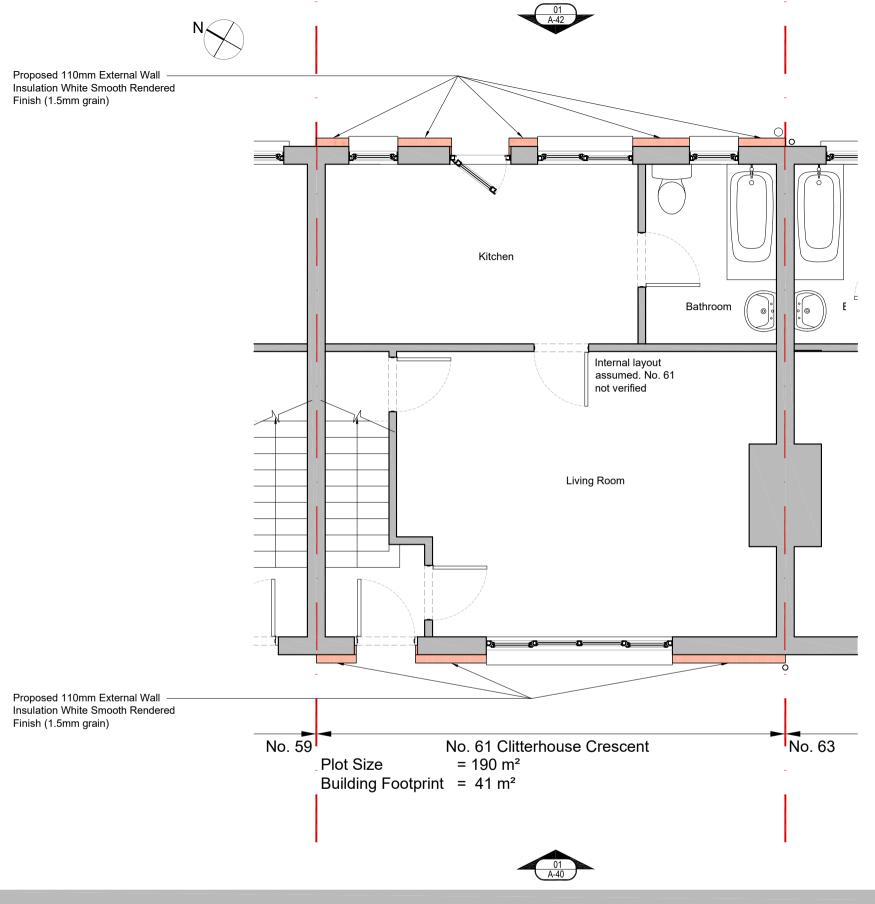

PROPOSED PLAN
1:50 - Ground Floor Level

#### **Barnet Homes SHDF** Phase 3 - NW2

61 Clitterhouse Crescent, NW2 1DB

Client

**Barnet Homes** 

NOTES: THIS DRAWING IS FOR DISCUSSION PURPOSES ONLY, NOT FOR CONSTRUCTION THIS DRAWING TO BE READ IN CONJUNCTION WITH ALL RELATED ARCHITECTS AND ENCINEERS DRAWINGS AND SPECIFICATIONS AND ANY OTHER RELEVANT INFORMATION. ALL WORK AND MATERIALS TO BE IN ACCORDANCE WITH BUILDING REGULATIONS, AND COMPLY WITH ALL RELEVANT CODES OF PRACTICE AND STANDARDS. NO UNAUTHORISED COPYING OR USE WITHOUT PRIOR PERMISSION.

Copyright John Rowan and Partners © 2023.

Rev Description P1 Issued for planning Drawing Status Drawing title

Date Chkd

15-12-23 RA

FOR PLANNING

PROPOSED PLAN Level 0 **Ground Floor** 

Scale 1:50 @ A3 sheet size Date Drawn Checked Approved 14-12-2023 RA MG Project number Drawing number Revision 1766 61 NW2 1DB A-30

NOTES:

Proposed changes:

external walls.

-Installation of External Wall Insulation with white rendered finish, to existing

Proposed changes:

-Installation of External Wall Insulation with white rendered finish, to existing external walls.