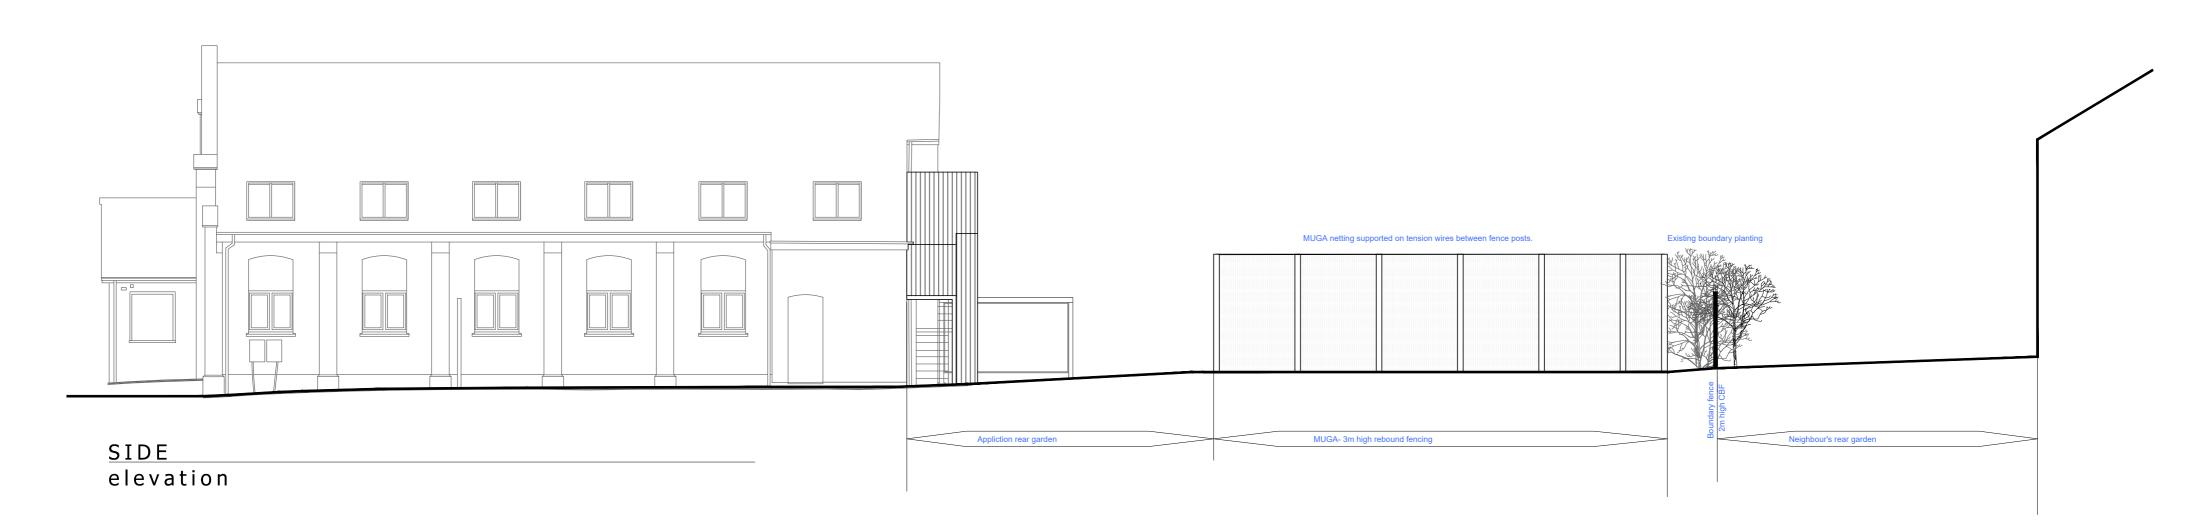

Nine Points Property

Kingdom Hall 12 Mill Hill, CT14 9EN

School

Drawing title

Proposed site section
Through MUGA

Date Checked Date
20/12/23 NKS 20/12/23

HJG Job No. Pro. Org. Zone Level Type Role No. Rev. 23-056 DKH MHA XX ZZ DR A 0213 P02