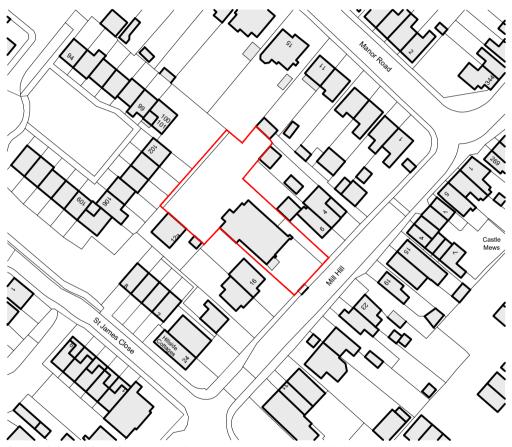

Ordnance Survey, (c) Crown Copyright 2023. All rights reserved. Licence number 100022432

Client

Nine Points Property

Job title

12a Mill Hill Deal, CT14 9EN School

Drawing title

## Site Location Plan

| Drawn   | Date     |      | Checked |          | Date S |      | cale at A4 |      |
|---------|----------|------|---------|----------|--------|------|------------|------|
| SI      | 23/11/23 |      | MW      | 23/11/23 |        | 1:   | :1250      |      |
| Job No. | Pro.     | Org. | Zone    | Level    | Type   | Role | No.        | Rev. |
| 23-056  | DKH      | MHA  | XX      | ZZ       | DR     | Α    | 0200       | P02  |