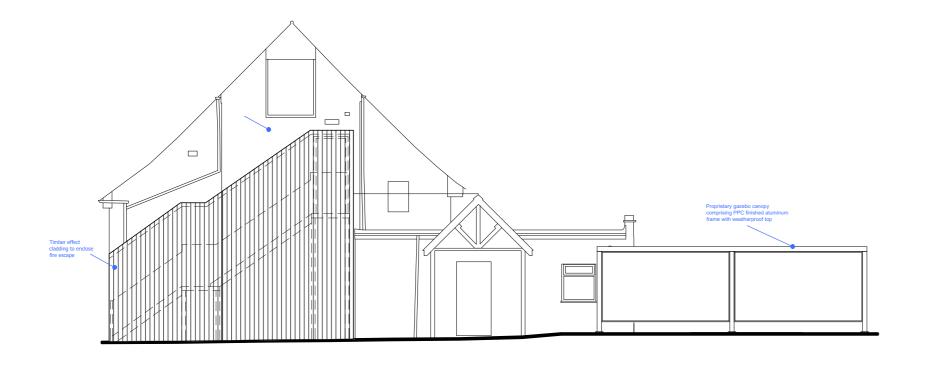

REAR elevation

SIDE elevation

FRONT elevation

SIDE elevation NINEPOINTS PROPERTY

Nine Points Property Kingdom Hall School Drawing title

## **Proposed Elevations**

28/06/23 HJG 28/06/23 Job No. Pro. Org. Zone Level Type Role No. Rev. 23-056 DKH MHA XX ZZ DR A 0212 P04