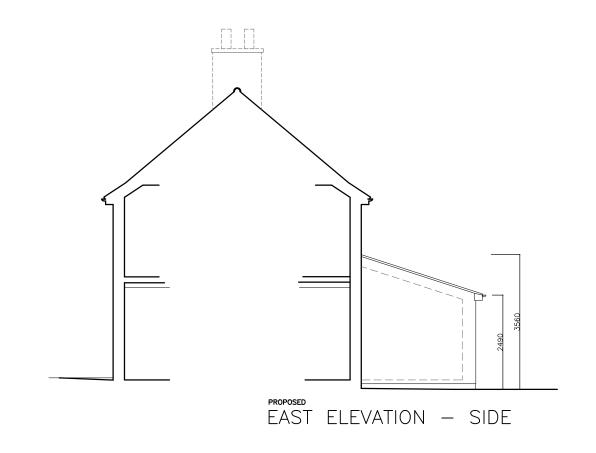

## 57 QUEENS ROAD, AYLESHAM, CT3 3AR

PROPOSED SINGLE STOREY REAR EXTENSION TO REPLACE EXISTING CONSERVATORY

PROPOSED ELEVATIONS

| SCALE       | 1:100 <b>@ A3</b> |      |          |            |
|-------------|-------------------|------|----------|------------|
| DATE        | DEC               | 2023 | DRAWN BY | P.O.       |
| CLIENT      |                   |      |          |            |
| DRAWING NO. | 80                | 5 –  | 04       | REV.<br>P1 |