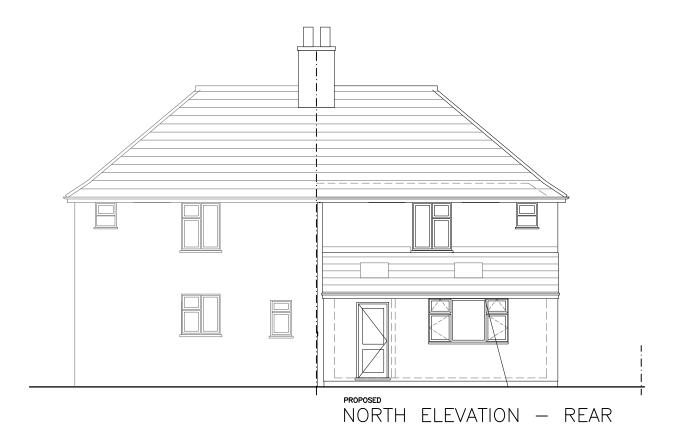

## 57 QUEENS ROAD, AYLESHAM, CT3 3AR

PROPOSED SINGLE STOREY REAR EXTENSION TO REPLACE EXISTING CONSERVATORY

PROPOSED ELEVATIONS

| SCALE       | 1:100 <b>@ A3</b> |      |          |            |
|-------------|-------------------|------|----------|------------|
| DATE        | DEC               | 2023 | DRAWN BY | P.O.       |
| CLIENT      |                   |      |          |            |
| DRAWING NO. | 80                | 5 –  | 04       | REV.<br>P1 |