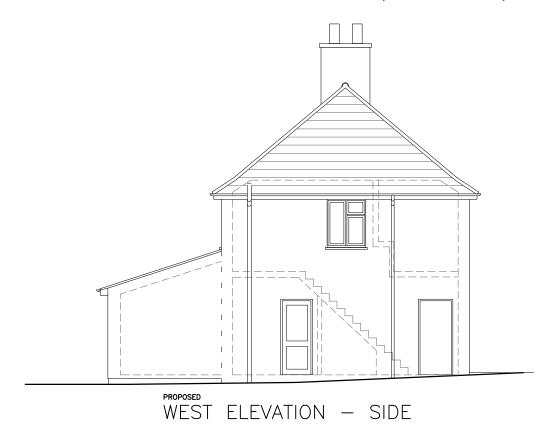

## 57 QUEENS ROAD, AYLESHAM, CT3 3AR

PROPOSED SINGLE STOREY REAR EXTENSION TO REPLACE EXISTING CONSERVATORY

PROPOSED ELEVATIONS

| SCALE       | 1:100 <b>@ A3</b> |      |          |            |
|-------------|-------------------|------|----------|------------|
| DATE        | DEC               | 2023 | DRAWN BY | P.O.       |
| CLIENT      |                   |      |          |            |
| DRAWING NO. | 80                | 5 –  | 04       | REV.<br>P1 |