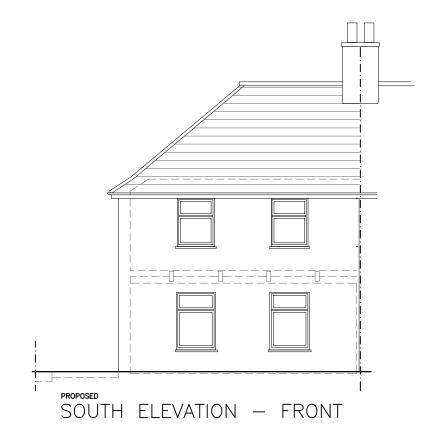

## 57 QUEENS ROAD, AYLESHAM, CT3 3AR

PROPOSED SINGLE STOREY REAR EXTENSION TO REPLACE EXISTING CONSERVATORY

PROPOSED ELEVATIONS

| SCALE       | 1:100 <b>@ A3</b> |      |          |            |
|-------------|-------------------|------|----------|------------|
| DATE        | DEC               | 2023 | DRAWN BY | P.O.       |
| CLIENT      |                   |      |          |            |
| DRAWING NO. | 80                | 5 –  | 04       | REV.<br>P1 |