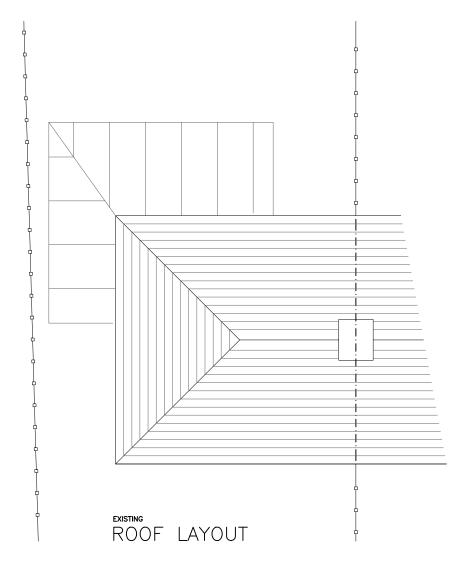

57 QUEENS ROAD, AYLESHAM, CT3 3AR

PROPOSED SINGLE STOREY REAR EXTENSION TO REPLACE EXISTING CONSERVATORY

**EXISTING & PROPOSED ROOF LAYOUTS** 

| SCALE       | 1:100 <b>@</b> A3 |      |       |            |      |
|-------------|-------------------|------|-------|------------|------|
| DATE        | DEC               | 2023 | DRAWN | BY         | P.O. |
| CLIENT      |                   |      |       |            |      |
| DRAWING NO. | 805 –             |      | 05    | REV.<br>P1 |      |