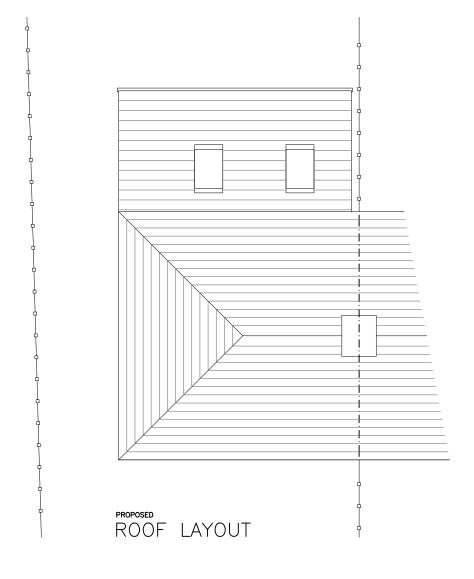

57 QUEENS ROAD, AYLESHAM, CT3 3AR

PROPOSED SINGLE STOREY REAR EXTENSION TO REPLACE EXISTING CONSERVATORY

**EXISTING & PROPOSED ROOF LAYOUTS** 

| SCALE       | 1:100 <b>@</b> A3 |      |       |            |      |
|-------------|-------------------|------|-------|------------|------|
| DATE        | DEC               | 2023 | DRAWN | BY         | P.O. |
| CLIENT      |                   |      |       |            |      |
| DRAWING NO. | 805 –             |      | 05    | REV.<br>P1 |      |