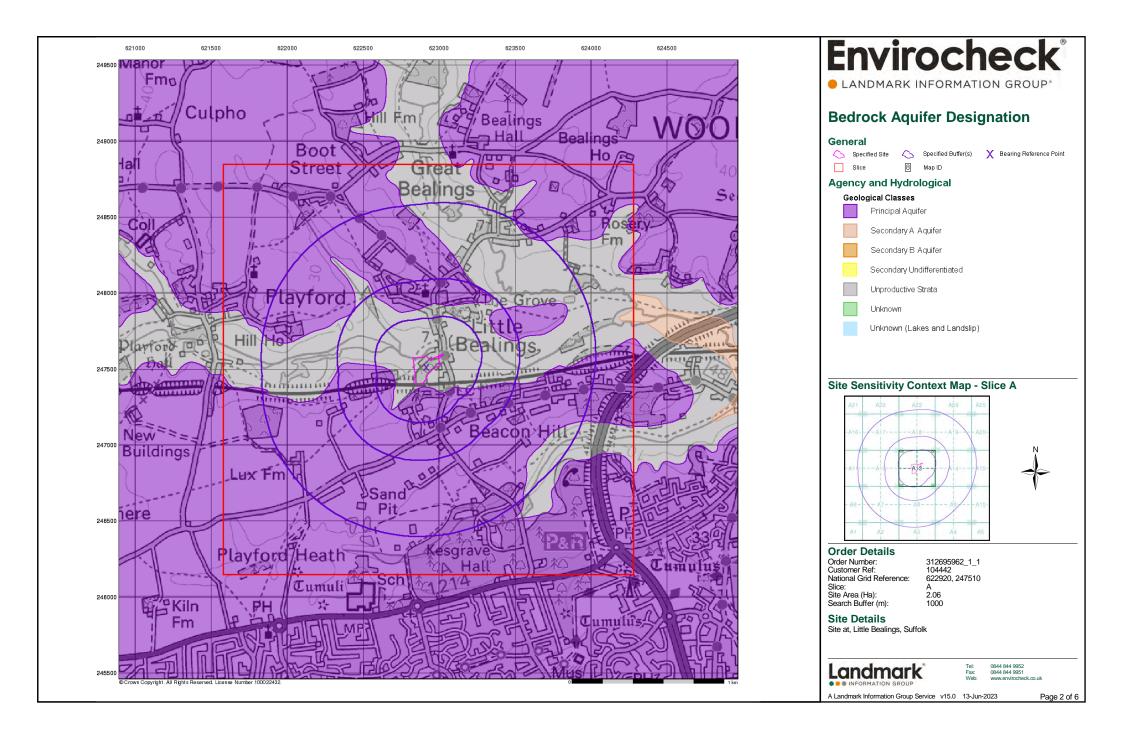

| Data Type                                                           | Page<br>Number | On Site | 0 to 250m | 251 to 500m | 501 to 1000m<br>(*up to 2000m) |
|---------------------------------------------------------------------|----------------|---------|-----------|-------------|--------------------------------|
| Waste                                                               |                |         |           |             |                                |
| BGS Recorded Landfill Sites                                         | pg 40          |         |           |             | 1                              |
| Historical Landfill Sites                                           | pg 40          |         |           |             | 4                              |
| Integrated Pollution Control Registered Waste Sites                 |                |         |           |             |                                |
| Licensed Waste Management Facilities (Landfill Boundaries)          |                |         |           |             |                                |
| Licensed Waste Management Facilities (Locations)                    |                |         |           |             |                                |
| Local Authority Landfill Coverage                                   | pg 40          | 2       | n/a       | n/a         | n/a                            |
| Local Authority Recorded Landfill Sites                             | pg 41          |         |           |             | 1                              |
| Registered Landfill Sites                                           | pg 41          |         |           |             | 1                              |
| Registered Waste Transfer Sites                                     |                |         |           |             |                                |
| Registered Waste Treatment or Disposal Sites                        |                |         |           |             |                                |
| Hazardous Substances                                                |                |         |           |             |                                |
| Control of Major Accident Hazards Sites (COMAH)                     |                |         |           |             |                                |
| Explosive Sites                                                     |                |         |           |             |                                |
| Notification of Installations Handling Hazardous Substances (NIHHS) |                |         |           |             |                                |
| Planning Hazardous Substance Consents                               |                |         |           |             |                                |
| Planning Hazardous Substance Enforcements                           |                |         |           |             |                                |
| Geological                                                          |                |         |           |             |                                |
| BGS 1:625,000 Solid Geology                                         | pg 42          | Yes     | n/a       | n/a         | n/a                            |
| BGS Recorded Mineral Sites                                          | pg 42          |         |           | 2           | 7                              |
| CBSCB Compensation District                                         |                |         | n/a       | n/a         | n/a                            |
| Coal Mining Affected Areas                                          |                |         | n/a       | n/a         | n/a                            |
| Mining Instability                                                  |                |         | n/a       | n/a         | n/a                            |
| Man-Made Mining Cavities                                            |                |         |           |             |                                |
| Natural Cavities                                                    |                |         |           |             |                                |
| Non Coal Mining Areas of Great Britain                              |                |         |           | n/a         | n/a                            |
| Potential for Collapsible Ground Stability Hazards                  | pg 43          | Yes     | Yes       | n/a         | n/a                            |
| Potential for Compressible Ground Stability Hazards                 | pg 43          | Yes     |           | n/a         | n/a                            |
| Potential for Ground Dissolution Stability Hazards                  |                |         |           | n/a         | n/a                            |
| Potential for Landslide Ground Stability Hazards                    | pg 44          | Yes     | Yes       | n/a         | n/a                            |
| Potential for Running Sand Ground Stability Hazards                 | pg 44          | Yes     | Yes       | n/a         | n/a                            |
| Potential for Shrinking or Swelling Clay Ground Stability Hazards   | pg 44          | Yes     |           | n/a         | n/a                            |
| Radon Potential - Radon Affected Areas                              |                |         | n/a       | n/a         | n/a                            |
| Radon Potential - Radon Protection Measures                         |                |         | n/a       | n/a         | n/a                            |