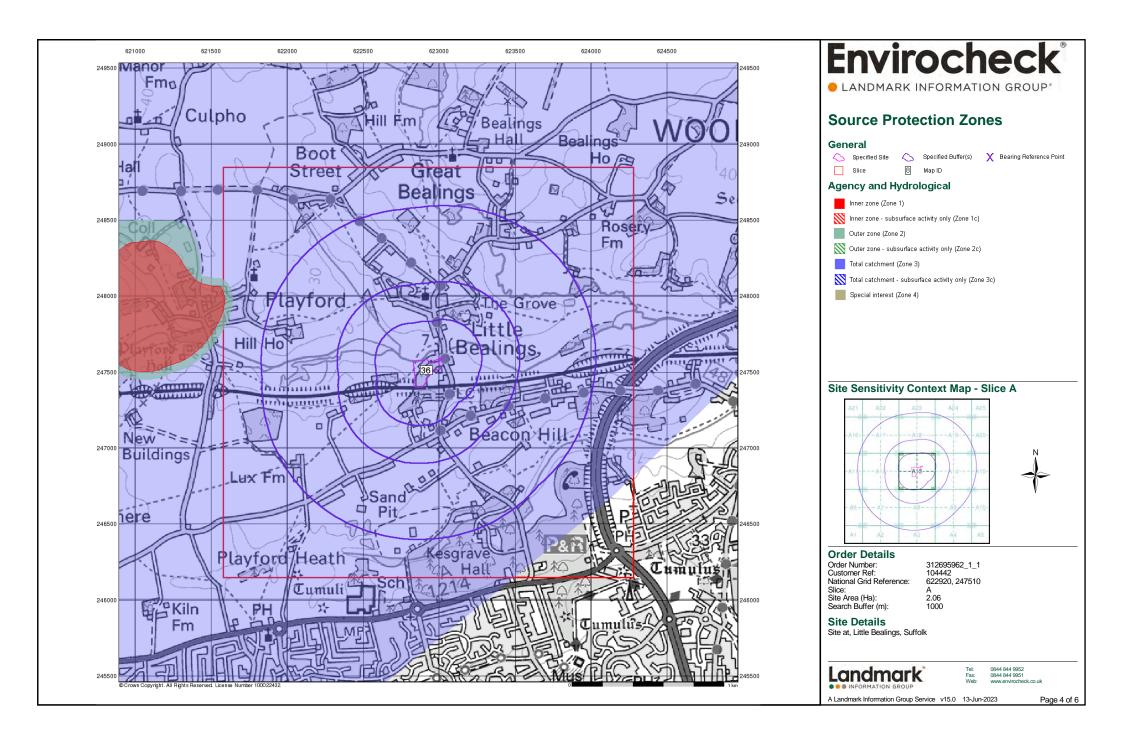

#### Report Version v53.0

| Data Type                                                     | Page<br>Number | On Site | 0 to 250m | 251 to 500m | 501 to 1000m<br>(*up to 2000m) |
|---------------------------------------------------------------|----------------|---------|-----------|-------------|--------------------------------|
| Agency & Hydrological                                         |                |         |           |             |                                |
| BGS Groundwater Flooding Susceptibility                       | pg 1           | Yes     | Yes       | Yes         | n/a                            |
| Contaminated Land Register Entries and Notices                |                |         |           |             |                                |
| Discharge Consents                                            | pg 2           |         | 4         | 4           | 8                              |
| Prosecutions Relating to Controlled Waters                    |                |         | n/a       | n/a         | n/a                            |
| Enforcement and Prohibition Notices                           |                |         |           |             |                                |
| Integrated Pollution Controls                                 |                |         |           |             |                                |
| Integrated Pollution Prevention And Control                   |                |         |           |             |                                |
| Local Authority Integrated Pollution Prevention And Control   | pg 5           |         |           |             | 1                              |
| Local Authority Pollution Prevention and Controls             | pg 6           |         |           |             | 1                              |
| Local Authority Pollution Prevention and Control Enforcements |                |         |           |             |                                |
| Nearest Surface Water Feature                                 | pg 6           | Yes     |           |             |                                |
| Pollution Incidents to Controlled Waters                      | pg 6           |         |           |             | 3                              |
| Prosecutions Relating to Authorised Processes                 |                |         |           |             |                                |
| Registered Radioactive Substances                             |                |         |           |             |                                |
| River Quality                                                 | pg 6           |         | 1         |             | 1                              |
| River Quality Biology Sampling Points                         |                |         |           |             |                                |
| River Quality Chemistry Sampling Points                       | pg 7           |         |           |             | 1                              |
| Substantiated Pollution Incident Register                     |                |         |           |             |                                |
| Water Abstractions                                            | pg 7           |         |           | 4           | 22 (*47)                       |
| Water Industry Act Referrals                                  |                |         |           |             |                                |
| Groundwater Vulnerability Map                                 | pg 26          | Yes     | n/a       | n/a         | n/a                            |
| Groundwater Vulnerability - Soluble Rock Risk                 |                |         | n/a       | n/a         | n/a                            |
| Bedrock Aquifer Designations                                  | pg 26          | Yes     | n/a       | n/a         | n/a                            |
| Superficial Aquifer Designations                              | pg 26          | Yes     | n/a       | n/a         | n/a                            |
| Source Protection Zones                                       | pg 27          | 1       |           |             |                                |
| Extreme Flooding from Rivers or Sea without Defences          | pg 27          | Yes     |           | n/a         | n/a                            |
| Flooding from Rivers or Sea without Defences                  | pg 27          | Yes     |           | n/a         | n/a                            |
| Areas Benefiting from Flood Defences                          |                |         |           | n/a         | n/a                            |
| Flood Water Storage Areas                                     |                |         |           | n/a         | n/a                            |
| Flood Defences                                                |                |         |           | n/a         | n/a                            |
| OS Water Network Lines                                        | pg 27          | 6       | 18        | 15          | 67                             |