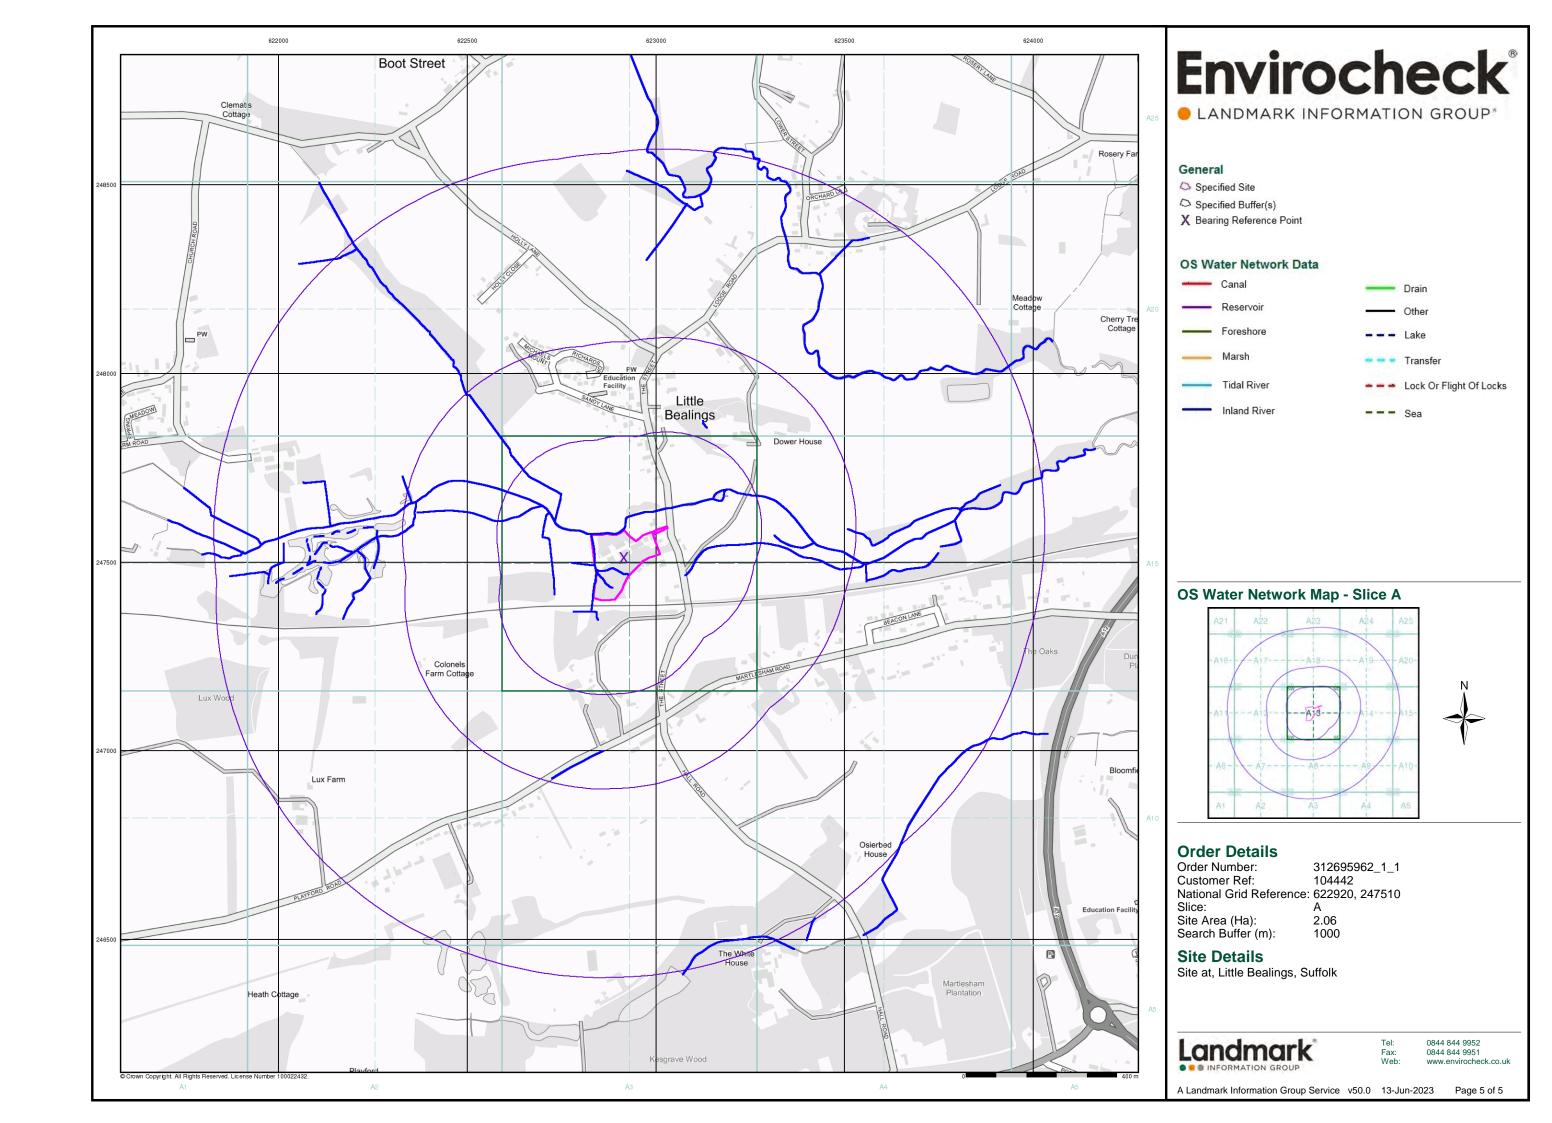

#### Radon Potential dataset Copyright Notice

Information supplied from a joint dataset compiled by The British Geological Survey and Public Health England.

#### Report Version v53.0

| Data Type                                                     | Page<br>Number | On Site | 0 to 250m | 251 to 500m | 501 to 1000m<br>(*up to 2000m) |
|---------------------------------------------------------------|----------------|---------|-----------|-------------|--------------------------------|
| Agency & Hydrological                                         |                |         |           |             |                                |
| BGS Groundwater Flooding Susceptibility                       | pg 1           | Yes     | Yes       | Yes         | n/a                            |
| Contaminated Land Register Entries and Notices                |                |         |           |             |                                |
| Discharge Consents                                            | pg 2           |         | 4         | 4           | 8                              |
| Prosecutions Relating to Controlled Waters                    |                |         | n/a       | n/a         | n/a                            |
| Enforcement and Prohibition Notices                           |                |         |           |             |                                |
| Integrated Pollution Controls                                 |                |         |           |             |                                |
| Integrated Pollution Prevention And Control                   |                |         |           |             |                                |
| Local Authority Integrated Pollution Prevention And Control   | pg 5           |         |           |             | 1                              |
| Local Authority Pollution Prevention and Controls             | pg 6           |         |           |             | 1                              |
| Local Authority Pollution Prevention and Control Enforcements |                |         |           |             |                                |
| Nearest Surface Water Feature                                 | pg 6           | Yes     |           |             |                                |
| Pollution Incidents to Controlled Waters                      | pg 6           |         |           |             | 3                              |
| Prosecutions Relating to Authorised Processes                 |                |         |           |             |                                |
| Registered Radioactive Substances                             |                |         |           |             |                                |
| River Quality                                                 | pg 6           |         | 1         |             | 1                              |
| River Quality Biology Sampling Points                         |                |         |           |             |                                |
| River Quality Chemistry Sampling Points                       | pg 7           |         |           |             | 1                              |
| Substantiated Pollution Incident Register                     |                |         |           |             |                                |
| Water Abstractions                                            | pg 7           |         |           | 4           | 22 (*47)                       |
| Water Industry Act Referrals                                  |                |         |           |             |                                |
| Groundwater Vulnerability Map                                 | pg 26          | Yes     | n/a       | n/a         | n/a                            |
| Groundwater Vulnerability - Soluble Rock Risk                 |                |         | n/a       | n/a         | n/a                            |
| Bedrock Aquifer Designations                                  | pg 26          | Yes     | n/a       | n/a         | n/a                            |
| Superficial Aquifer Designations                              | pg 26          | Yes     | n/a       | n/a         | n/a                            |
| Source Protection Zones                                       | pg 27          | 1       |           |             |                                |
| Extreme Flooding from Rivers or Sea without Defences          | pg 27          | Yes     |           | n/a         | n/a                            |
| Flooding from Rivers or Sea without Defences                  | pg 27          | Yes     |           | n/a         | n/a                            |
| Areas Benefiting from Flood Defences                          |                |         |           | n/a         | n/a                            |
| Flood Water Storage Areas                                     |                |         |           | n/a         | n/a                            |
| Flood Defences                                                |                |         |           | n/a         | n/a                            |
| OS Water Network Lines                                        | pg 27          | 6       | 18        | 15          | 67                             |