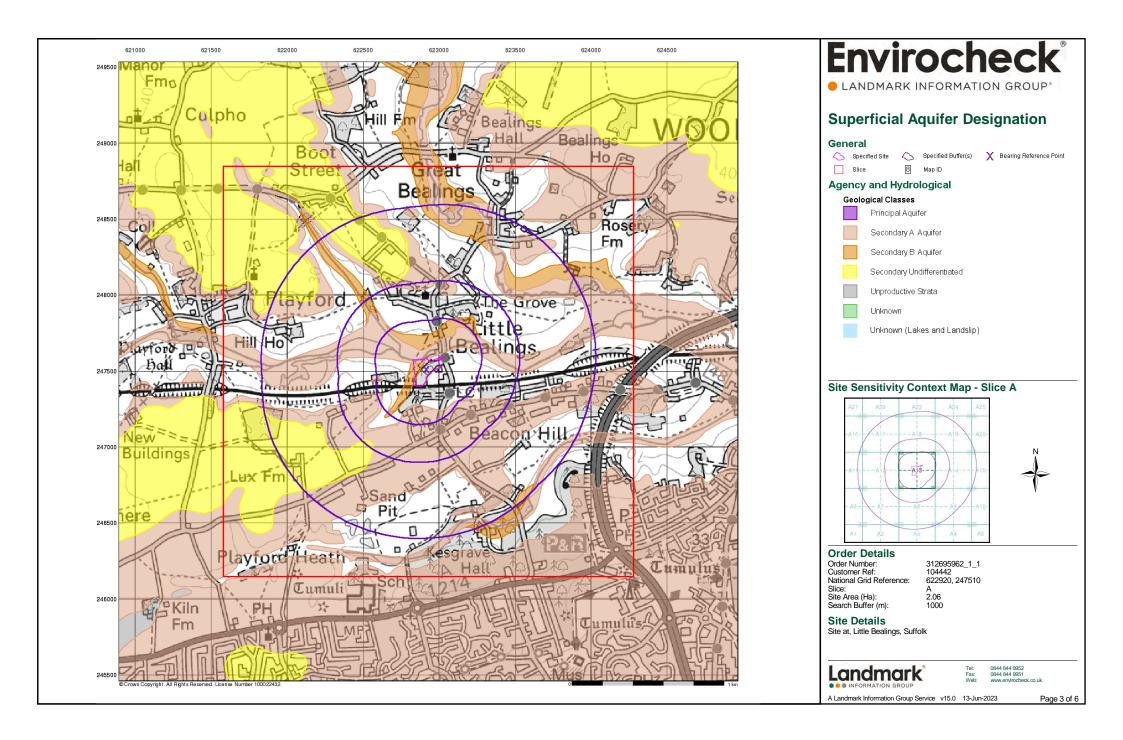

#### Report Version v53.0

| Data Type                                                     | Page<br>Number | On Site | 0 to 250m | 251 to 500m | 501 to 1000m<br>(*up to 2000m) |
|---------------------------------------------------------------|----------------|---------|-----------|-------------|--------------------------------|
| Agency & Hydrological                                         |                |         |           |             |                                |
| BGS Groundwater Flooding Susceptibility                       | pg 1           | Yes     | Yes       | Yes         | n/a                            |
| Contaminated Land Register Entries and Notices                |                |         |           |             |                                |
| Discharge Consents                                            | pg 2           |         | 4         | 4           | 8                              |
| Prosecutions Relating to Controlled Waters                    |                |         | n/a       | n/a         | n/a                            |
| Enforcement and Prohibition Notices                           |                |         |           |             |                                |
| Integrated Pollution Controls                                 |                |         |           |             |                                |
| Integrated Pollution Prevention And Control                   |                |         |           |             |                                |
| Local Authority Integrated Pollution Prevention And Control   | pg 5           |         |           |             | 1                              |
| Local Authority Pollution Prevention and Controls             | pg 6           |         |           |             | 1                              |
| Local Authority Pollution Prevention and Control Enforcements |                |         |           |             |                                |
| Nearest Surface Water Feature                                 | pg 6           | Yes     |           |             |                                |
| Pollution Incidents to Controlled Waters                      | pg 6           |         |           |             | 3                              |
| Prosecutions Relating to Authorised Processes                 |                |         |           |             |                                |
| Registered Radioactive Substances                             |                |         |           |             |                                |
| River Quality                                                 | pg 6           |         | 1         |             | 1                              |
| River Quality Biology Sampling Points                         |                |         |           |             |                                |
| River Quality Chemistry Sampling Points                       | pg 7           |         |           |             | 1                              |
| Substantiated Pollution Incident Register                     |                |         |           |             |                                |
| Water Abstractions                                            | pg 7           |         |           | 4           | 22 (*47)                       |
| Water Industry Act Referrals                                  |                |         |           |             |                                |
| Groundwater Vulnerability Map                                 | pg 26          | Yes     | n/a       | n/a         | n/a                            |
| Groundwater Vulnerability - Soluble Rock Risk                 |                |         | n/a       | n/a         | n/a                            |
| Bedrock Aquifer Designations                                  | pg 26          | Yes     | n/a       | n/a         | n/a                            |
| Superficial Aquifer Designations                              | pg 26          | Yes     | n/a       | n/a         | n/a                            |
| Source Protection Zones                                       | pg 27          | 1       |           |             |                                |
| Extreme Flooding from Rivers or Sea without Defences          | pg 27          | Yes     |           | n/a         | n/a                            |
| Flooding from Rivers or Sea without Defences                  | pg 27          | Yes     |           | n/a         | n/a                            |
| Areas Benefiting from Flood Defences                          |                |         |           | n/a         | n/a                            |
| Flood Water Storage Areas                                     |                |         |           | n/a         | n/a                            |
| Flood Defences                                                |                |         |           | n/a         | n/a                            |
| OS Water Network Lines                                        | pg 27          | 6       | 18        | 15          | 67                             |