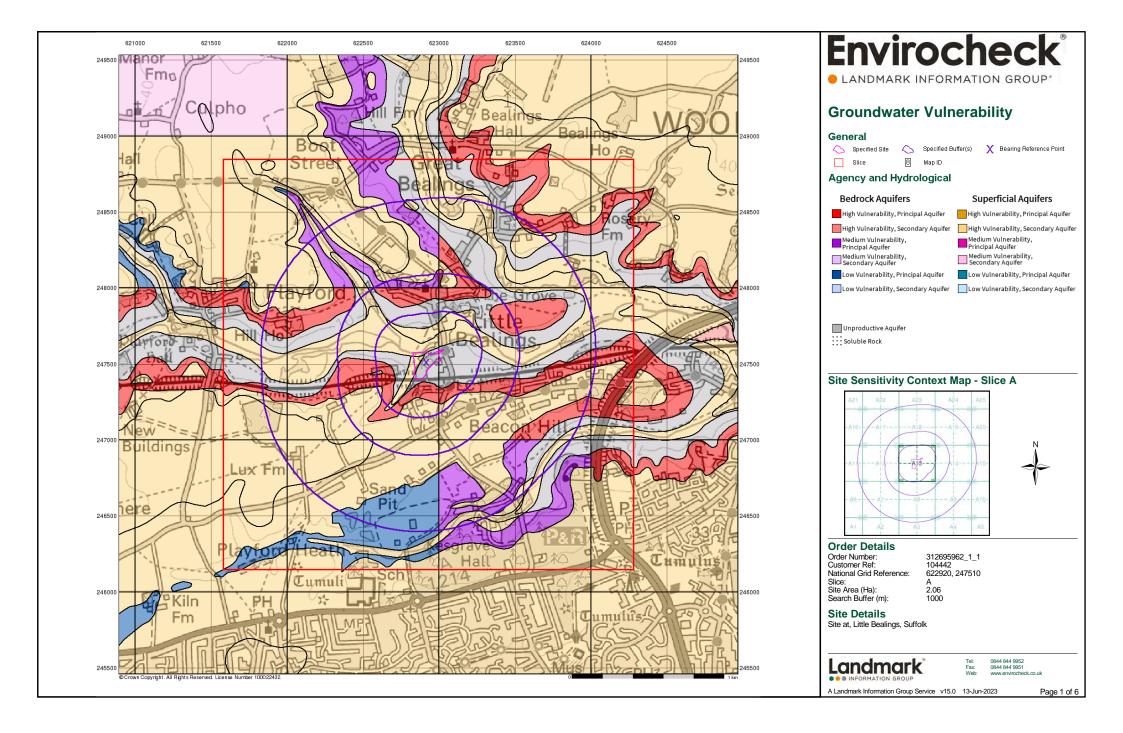

#### Report Version v53.0

| Data Type                                                     | Page<br>Number | On Site | 0 to 250m | 251 to 500m | 501 to 1000m<br>(*up to 2000m) |
|---------------------------------------------------------------|----------------|---------|-----------|-------------|--------------------------------|
| Agency & Hydrological                                         |                |         |           |             |                                |
| BGS Groundwater Flooding Susceptibility                       | pg 1           | Yes     | Yes       | Yes         | n/a                            |
| Contaminated Land Register Entries and Notices                |                |         |           |             |                                |
| Discharge Consents                                            | pg 2           |         | 4         | 4           | 8                              |
| Prosecutions Relating to Controlled Waters                    |                |         | n/a       | n/a         | n/a                            |
| Enforcement and Prohibition Notices                           |                |         |           |             |                                |
| Integrated Pollution Controls                                 |                |         |           |             |                                |
| Integrated Pollution Prevention And Control                   |                |         |           |             |                                |
| Local Authority Integrated Pollution Prevention And Control   | pg 5           |         |           |             | 1                              |
| Local Authority Pollution Prevention and Controls             | pg 6           |         |           |             | 1                              |
| Local Authority Pollution Prevention and Control Enforcements |                |         |           |             |                                |
| Nearest Surface Water Feature                                 | pg 6           | Yes     |           |             |                                |
| Pollution Incidents to Controlled Waters                      | pg 6           |         |           |             | 3                              |
| Prosecutions Relating to Authorised Processes                 |                |         |           |             |                                |
| Registered Radioactive Substances                             |                |         |           |             |                                |
| River Quality                                                 | pg 6           |         | 1         |             | 1                              |
| River Quality Biology Sampling Points                         |                |         |           |             |                                |
| River Quality Chemistry Sampling Points                       | pg 7           |         |           |             | 1                              |
| Substantiated Pollution Incident Register                     |                |         |           |             |                                |
| Water Abstractions                                            | pg 7           |         |           | 4           | 22 (*47)                       |
| Water Industry Act Referrals                                  |                |         |           |             |                                |
| Groundwater Vulnerability Map                                 | pg 26          | Yes     | n/a       | n/a         | n/a                            |
| Groundwater Vulnerability - Soluble Rock Risk                 |                |         | n/a       | n/a         | n/a                            |
| Bedrock Aquifer Designations                                  | pg 26          | Yes     | n/a       | n/a         | n/a                            |
| Superficial Aquifer Designations                              | pg 26          | Yes     | n/a       | n/a         | n/a                            |
| Source Protection Zones                                       | pg 27          | 1       |           |             |                                |
| Extreme Flooding from Rivers or Sea without Defences          | pg 27          | Yes     |           | n/a         | n/a                            |
| Flooding from Rivers or Sea without Defences                  | pg 27          | Yes     |           | n/a         | n/a                            |
| Areas Benefiting from Flood Defences                          |                |         |           | n/a         | n/a                            |
| Flood Water Storage Areas                                     |                |         |           | n/a         | n/a                            |
| Flood Defences                                                |                |         |           | n/a         | n/a                            |
| OS Water Network Lines                                        | pg 27          | 6       | 18        | 15          | 67                             |