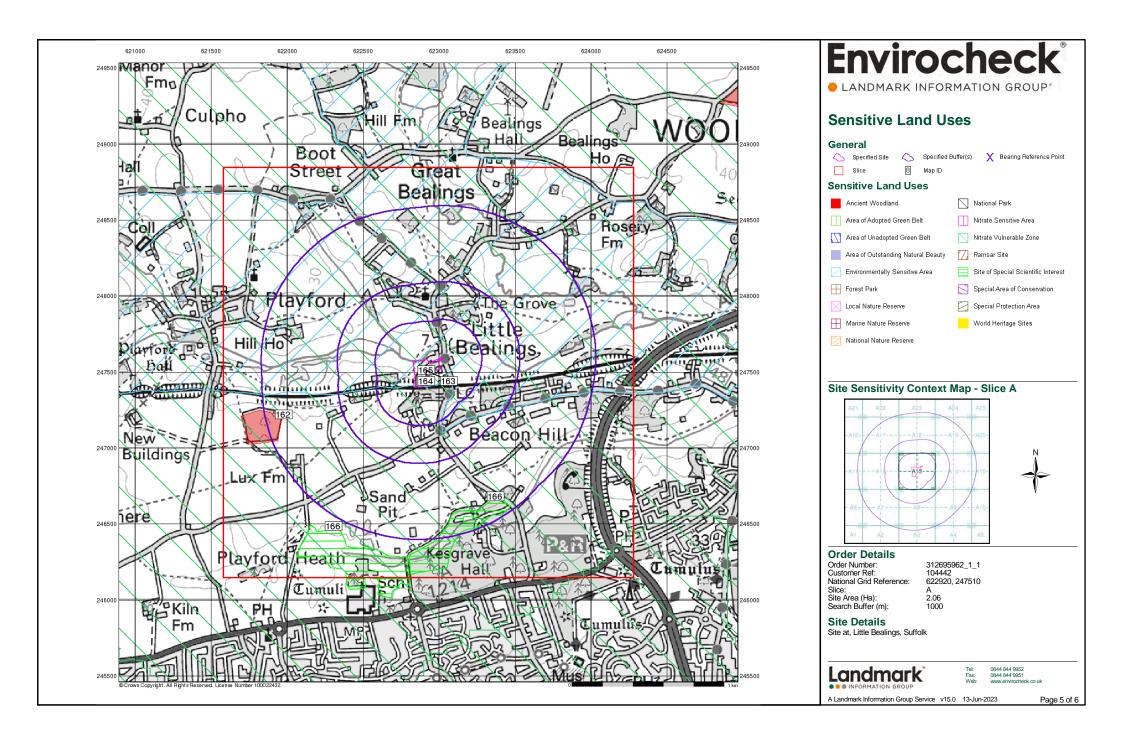

#### **Summary**

| Data Type                            | Page<br>Number | On Site | 0 to 250m | 251 to 500m | 501 to 1000m<br>(*up to 2000m) |
|--------------------------------------|----------------|---------|-----------|-------------|--------------------------------|
| Industrial Land Use                  |                |         |           |             |                                |
| Contemporary Trade Directory Entries | pg 45          |         | 4         | 2           | 2                              |
| Fuel Station Entries                 |                |         |           |             |                                |
| Gas Pipelines                        |                |         |           |             |                                |
| Underground Electrical Cables        |                |         |           |             |                                |
| Sensitive Land Use                   |                |         |           |             |                                |
| Ancient Woodland                     | pg 46          |         |           |             | 1                              |
| Areas of Adopted Green Belt          |                |         |           |             |                                |
| Areas of Unadopted Green Belt        |                |         |           |             |                                |
| Areas of Outstanding Natural Beauty  |                |         |           |             |                                |
| Environmentally Sensitive Areas      | pg 46          | 1       |           |             |                                |
| Forest Parks                         |                |         |           |             |                                |
| Local Nature Reserves                |                |         |           |             |                                |
| Marine Nature Reserves               |                |         |           |             |                                |
| National Nature Reserves             |                |         |           |             |                                |
| National Parks                       |                |         |           |             |                                |
| Nitrate Sensitive Areas              |                |         |           |             |                                |
| Nitrate Vulnerable Zones             | pg 46          | 2       |           |             |                                |
| Ramsar Sites                         |                |         |           |             |                                |
| Sites of Special Scientific Interest | pg 46          |         |           |             | 1                              |
| Special Areas of Conservation        |                |         |           |             |                                |
| Special Protection Areas             |                |         |           |             |                                |
| World Heritage Sites                 |                |         |           |             |                                |