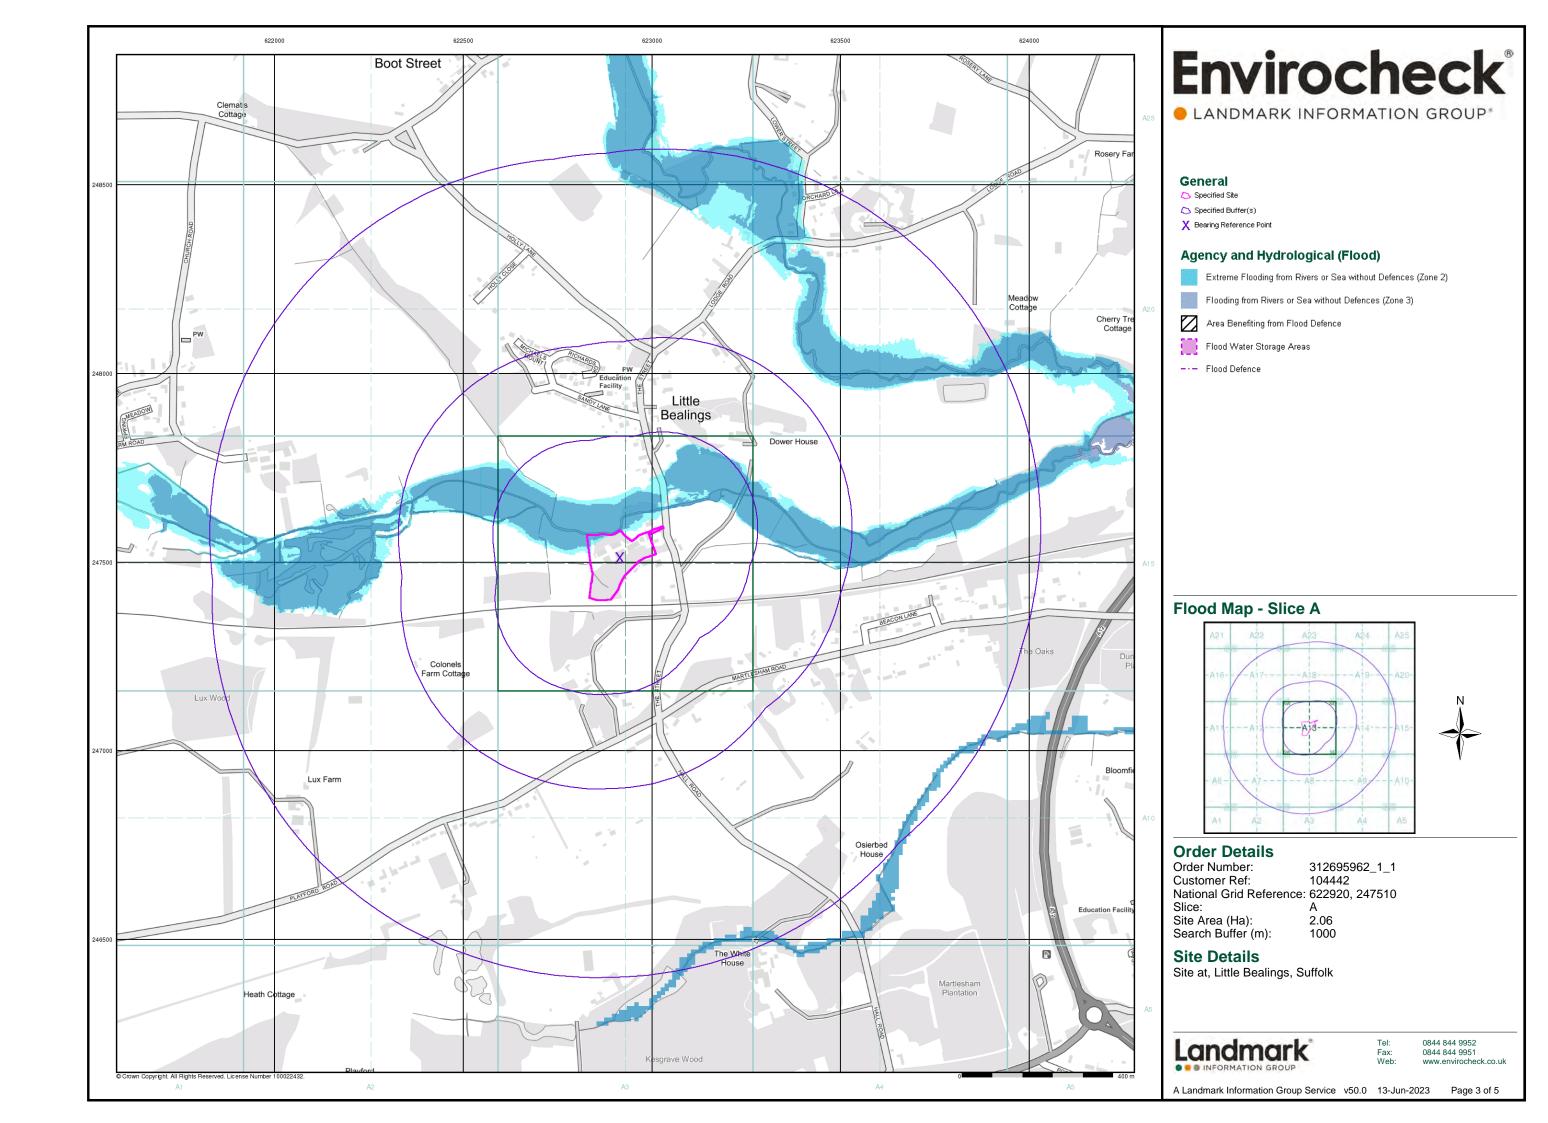

#### Report Version v53.0

| Data Type                                                     | Page<br>Number | On Site | 0 to 250m | 251 to 500m | 501 to 1000m<br>(*up to 2000m) |
|---------------------------------------------------------------|----------------|---------|-----------|-------------|--------------------------------|
| Agency & Hydrological                                         |                |         |           |             |                                |
| BGS Groundwater Flooding Susceptibility                       | pg 1           | Yes     | Yes       | Yes         | n/a                            |
| Contaminated Land Register Entries and Notices                |                |         |           |             |                                |
| Discharge Consents                                            | pg 2           |         | 4         | 4           | 8                              |
| Prosecutions Relating to Controlled Waters                    |                |         | n/a       | n/a         | n/a                            |
| Enforcement and Prohibition Notices                           |                |         |           |             |                                |
| Integrated Pollution Controls                                 |                |         |           |             |                                |
| Integrated Pollution Prevention And Control                   |                |         |           |             |                                |
| Local Authority Integrated Pollution Prevention And Control   | pg 5           |         |           |             | 1                              |
| Local Authority Pollution Prevention and Controls             | pg 6           |         |           |             | 1                              |
| Local Authority Pollution Prevention and Control Enforcements |                |         |           |             |                                |
| Nearest Surface Water Feature                                 | pg 6           | Yes     |           |             |                                |
| Pollution Incidents to Controlled Waters                      | pg 6           |         |           |             | 3                              |
| Prosecutions Relating to Authorised Processes                 |                |         |           |             |                                |
| Registered Radioactive Substances                             |                |         |           |             |                                |
| River Quality                                                 | pg 6           |         | 1         |             | 1                              |
| River Quality Biology Sampling Points                         |                |         |           |             |                                |
| River Quality Chemistry Sampling Points                       | pg 7           |         |           |             | 1                              |
| Substantiated Pollution Incident Register                     |                |         |           |             |                                |
| Water Abstractions                                            | pg 7           |         |           | 4           | 22 (*47)                       |
| Water Industry Act Referrals                                  |                |         |           |             |                                |
| Groundwater Vulnerability Map                                 | pg 26          | Yes     | n/a       | n/a         | n/a                            |
| Groundwater Vulnerability - Soluble Rock Risk                 |                |         | n/a       | n/a         | n/a                            |
| Bedrock Aquifer Designations                                  | pg 26          | Yes     | n/a       | n/a         | n/a                            |
| Superficial Aquifer Designations                              | pg 26          | Yes     | n/a       | n/a         | n/a                            |
| Source Protection Zones                                       | pg 27          | 1       |           |             |                                |
| Extreme Flooding from Rivers or Sea without Defences          | pg 27          | Yes     |           | n/a         | n/a                            |
| Flooding from Rivers or Sea without Defences                  | pg 27          | Yes     |           | n/a         | n/a                            |
| Areas Benefiting from Flood Defences                          |                |         |           | n/a         | n/a                            |
| Flood Water Storage Areas                                     |                |         |           | n/a         | n/a                            |
| Flood Defences                                                |                |         |           | n/a         | n/a                            |
| OS Water Network Lines                                        | pg 27          | 6       | 18        | 15          | 67                             |