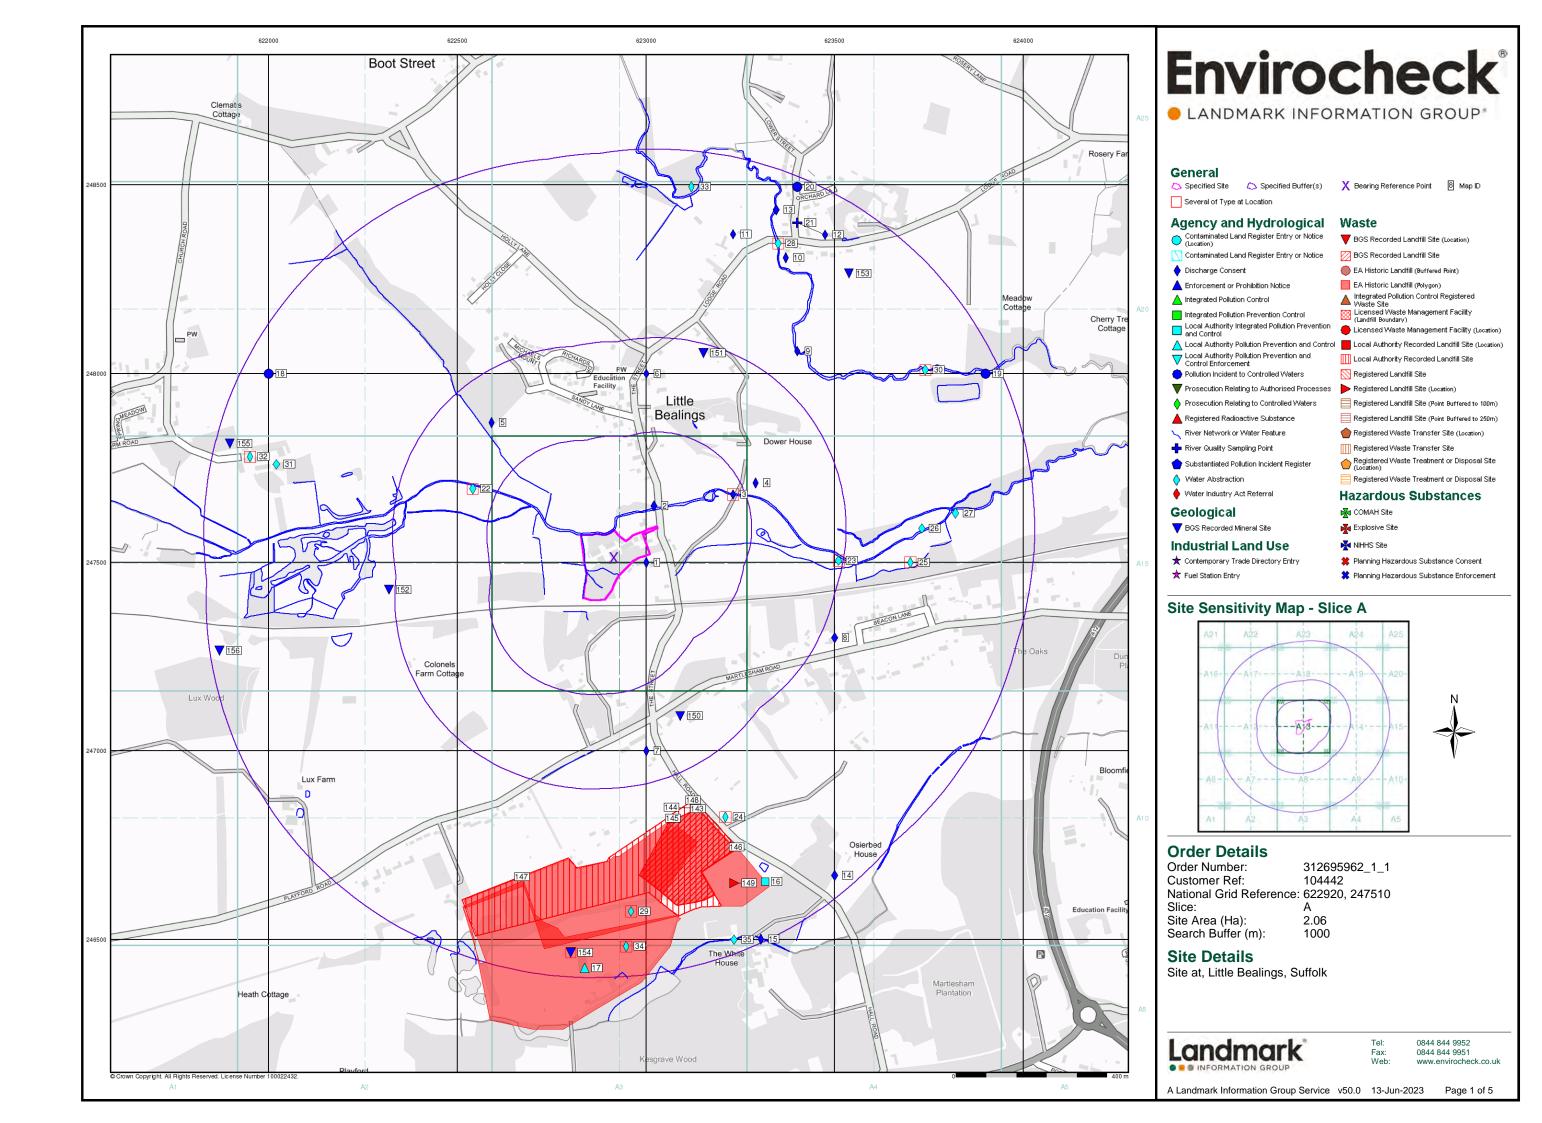

#### **Order Details:**

**Order Number:** 

312695962\_1\_1

**Customer Reference:** 

104442

**National Grid Reference:** 

622920, 247510

Slice:

Α

Site Area (Ha):

2.06

Search Buffer (m):

1000

#### **Site Details:**

Site at Little Bealings Suffolk