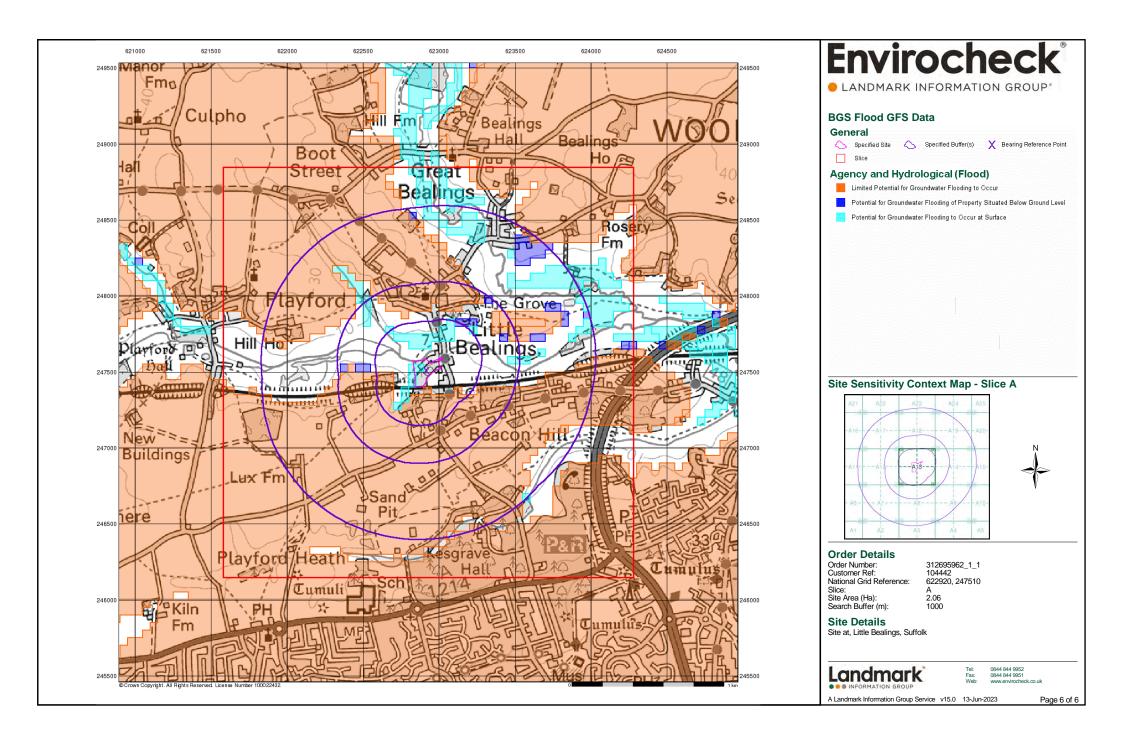

#### Report Version v53.0

| Data Type                                                     | Page<br>Number | On Site | 0 to 250m | 251 to 500m | 501 to 1000m<br>(*up to 2000m) |
|---------------------------------------------------------------|----------------|---------|-----------|-------------|--------------------------------|
| Agency & Hydrological                                         |                |         |           |             |                                |
| BGS Groundwater Flooding Susceptibility                       | pg 1           | Yes     | Yes       | Yes         | n/a                            |
| Contaminated Land Register Entries and Notices                |                |         |           |             |                                |
| Discharge Consents                                            | pg 2           |         | 4         | 4           | 8                              |
| Prosecutions Relating to Controlled Waters                    |                |         | n/a       | n/a         | n/a                            |
| Enforcement and Prohibition Notices                           |                |         |           |             |                                |
| Integrated Pollution Controls                                 |                |         |           |             |                                |
| Integrated Pollution Prevention And Control                   |                |         |           |             |                                |
| Local Authority Integrated Pollution Prevention And Control   | pg 5           |         |           |             | 1                              |
| Local Authority Pollution Prevention and Controls             | pg 6           |         |           |             | 1                              |
| Local Authority Pollution Prevention and Control Enforcements |                |         |           |             |                                |
| Nearest Surface Water Feature                                 | pg 6           | Yes     |           |             |                                |
| Pollution Incidents to Controlled Waters                      | pg 6           |         |           |             | 3                              |
| Prosecutions Relating to Authorised Processes                 |                |         |           |             |                                |
| Registered Radioactive Substances                             |                |         |           |             |                                |
| River Quality                                                 | pg 6           |         | 1         |             | 1                              |
| River Quality Biology Sampling Points                         |                |         |           |             |                                |
| River Quality Chemistry Sampling Points                       | pg 7           |         |           |             | 1                              |
| Substantiated Pollution Incident Register                     |                |         |           |             |                                |
| Water Abstractions                                            | pg 7           |         |           | 4           | 22 (*47)                       |
| Water Industry Act Referrals                                  |                |         |           |             |                                |
| Groundwater Vulnerability Map                                 | pg 26          | Yes     | n/a       | n/a         | n/a                            |
| Groundwater Vulnerability - Soluble Rock Risk                 |                |         | n/a       | n/a         | n/a                            |
| Bedrock Aquifer Designations                                  | pg 26          | Yes     | n/a       | n/a         | n/a                            |
| Superficial Aquifer Designations                              | pg 26          | Yes     | n/a       | n/a         | n/a                            |
| Source Protection Zones                                       | pg 27          | 1       |           |             |                                |
| Extreme Flooding from Rivers or Sea without Defences          | pg 27          | Yes     |           | n/a         | n/a                            |
| Flooding from Rivers or Sea without Defences                  | pg 27          | Yes     |           | n/a         | n/a                            |
| Areas Benefiting from Flood Defences                          |                |         |           | n/a         | n/a                            |
| Flood Water Storage Areas                                     |                |         |           | n/a         | n/a                            |
| Flood Defences                                                |                |         |           | n/a         | n/a                            |
| OS Water Network Lines                                        | pg 27          | 6       | 18        | 15          | 67                             |

| Map<br>ID | Details                                                                                                                           | Quadrant<br>Reference<br>(Compass<br>Direction) | Estimated<br>Distance<br>From Site | Contact | NGR              |
|-----------|-----------------------------------------------------------------------------------------------------------------------------------|-------------------------------------------------|------------------------------------|---------|------------------|
|           | BGS Groundwater Flooding Susceptibility Flooding Type: Potential for Groundwater Flooding to Occur at Surface                     | A13NW<br>(W)                                    | 0                                  | 1       | 622900<br>247512 |
|           | BGS Groundwater Flooding Susceptibility Flooding Type: Limited Potential for Groundwater Flooding to Occur                        | A13SW<br>(S)                                    | 8                                  | 1       | 622915<br>247400 |
|           | BGS Groundwater Flooding Susceptibility Flooding Type: Potential for Groundwater Flooding to Occur at Surface                     | A13SW<br>(SW)                                   | 35                                 | 1       | 622800<br>247400 |
|           | BGS Groundwater Flooding Susceptibility Flooding Type: Potential for Groundwater Flooding to Occur at Surface                     | A13NW<br>(N)                                    | 66                                 | 1       | 622915<br>247650 |
|           | BGS Groundwater Flooding Susceptibility Flooding Type: Potential for Groundwater Flooding to Occur at Surface                     | A13SW<br>(SW)                                   | 136                                | 1       | 622750<br>247300 |
|           | BGS Groundwater Flooding Susceptibility Flooding Type: Potential for Groundwater Flooding of Property Situated Below Ground Level | A13NE<br>(NE)                                   | 218                                | 1       | 623100<br>247800 |
|           | BGS Groundwater Flooding Susceptibility Flooding Type: Potential for Groundwater Flooding to Occur at Surface                     | A13NW<br>(NW)                                   | 219                                | 1       | 622700<br>247750 |
|           | BGS Groundwater Flooding Susceptibility Flooding Type: Potential for Groundwater Flooding to Occur at Surface                     | A13NE<br>(NE)                                   | 232                                | 1       | 623200<br>247750 |
|           | BGS Groundwater Flooding Susceptibility Flooding Type: Limited Potential for Groundwater Flooding to Occur                        | A13NW<br>(W)                                    | 235                                | 1       | 622600<br>247500 |
|           | BGS Groundwater Flooding Susceptibility Flooding Type: Potential for Groundwater Flooding of Property Situated Below Ground Level | A12NE<br>(W)                                    | 279                                | 1       | 622550<br>247512 |
|           | BGS Groundwater Flooding Susceptibility Flooding Type: Limited Potential for Groundwater Flooding to Occur                        | A18SW<br>(N)                                    | 279                                | 1       | 622800<br>247850 |
|           | BGS Groundwater Flooding Susceptibility Flooding Type: Limited Potential for Groundwater Flooding to Occur                        | A14NW<br>(NE)                                   | 358                                | 1       | 623350<br>247750 |
|           | BGS Groundwater Flooding Susceptibility Flooding Type: Potential for Groundwater Flooding to Occur at Surface                     | A12NE<br>(NW)                                   | 360                                | 1       | 622550<br>247800 |
|           | BGS Groundwater Flooding Susceptibility Flooding Type: Limited Potential for Groundwater Flooding to Occur                        | A12NE<br>(W)                                    | 379                                | 1       | 622450<br>247512 |
|           | BGS Groundwater Flooding Susceptibility Flooding Type: Potential for Groundwater Flooding of Property Situated Below Ground Level | A14NW<br>(E)                                    | 386                                | 1       | 623400<br>247700 |
|           | BGS Groundwater Flooding Susceptibility Flooding Type: Limited Potential for Groundwater Flooding to Occur                        | A18SE<br>(NE)                                   | 419                                | 1       | 623250<br>247950 |
|           | BGS Groundwater Flooding Susceptibility Flooding Type: Potential for Groundwater Flooding to Occur at Surface                     | A14NW<br>(E)                                    | 420                                | 1       | 623450<br>247550 |
|           | BGS Groundwater Flooding Susceptibility Flooding Type: Limited Potential for Groundwater Flooding to Occur                        | A14NW<br>(NE)                                   | 425                                | 1       | 623400<br>247800 |
|           | BGS Groundwater Flooding Susceptibility Flooding Type: Potential for Groundwater Flooding of Property Situated Below Ground Level | A12NE<br>(W)                                    | 429                                | 1       | 622400<br>247512 |
|           | BGS Groundwater Flooding Susceptibility Flooding Type: Potential for Groundwater Flooding of Property Situated Below Ground Level | A19SW<br>(NE)                                   | 448                                | 1       | 623300<br>247950 |