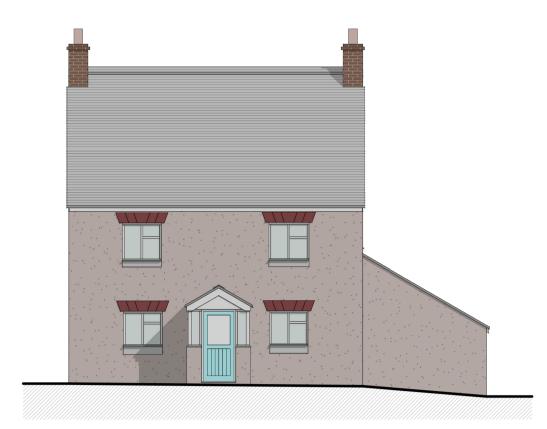

FRONT ELEVATION - North West Scale 1:100

SIDE ELEVATION - North East Scale 1:100

SCALE 1:50