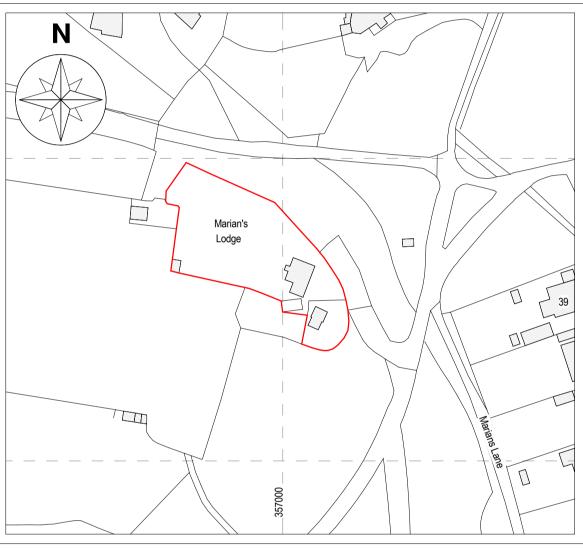

## LOCATION PLAN

Scale 1:1250

| Revision | Date | Description | Drawn by |
|----------|------|-------------|----------|
|          |      |             |          |
|          |      |             |          |
|          |      |             |          |
|          |      |             |          |
|          |      |             |          |
|          |      |             |          |

Marians Lodge, Berry Hill, Coleford,

Project

Glos, GL16 8QN

Title Existing Floor Plans & Elevations

| 2m   | 4m   |    |    | 6m |  | 8m | n <u>1</u> 0m |   |
|------|------|----|----|----|--|----|---------------|---|
|      |      |    |    |    |  |    |               | - |
| CALE | 1:10 | 0@ | A1 |    |  |    |               |   |