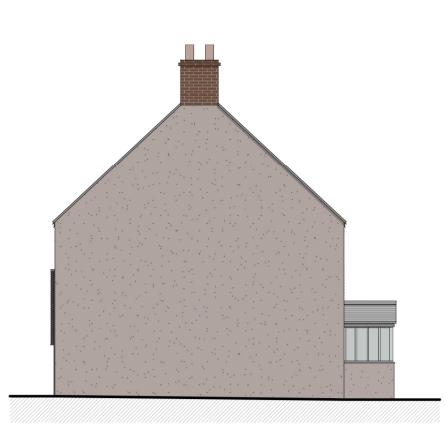

FRONT ELEVATION - North West Scale 1:100

SIDE ELEVATION - North East Scale 1:100

SCALE 1:50