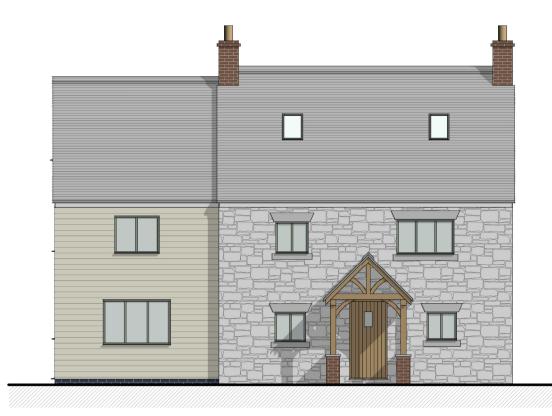

GROUND FLOOR PLAN SCALE 1:50

SIDE ELEVATION - North East Scale 1:100

**REAR ELEVATION - North West** Scale 1:100

Indicates zone of 1800mm head height and above

> 2m 5m 0m 1m 3m 4m VISUAL SCALE 1:50 @ A1

SIDE ELEVATION - South West Scale 1:100