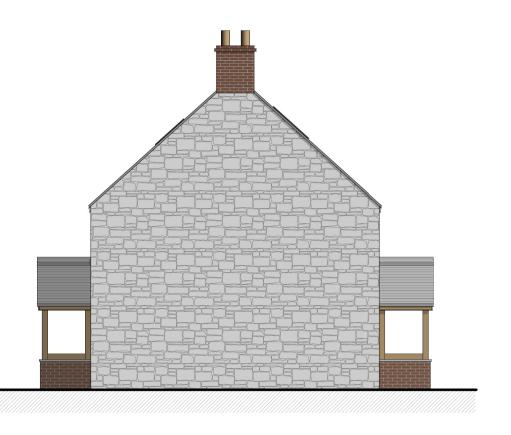

GROUND FLOOR PLAN SCALE 1:50

SIDE ELEVATION - North East Scale 1:100

**REAR ELEVATION - North West** Scale 1:100

Indicates zone of 1800mm head height and above

> 2m 5m 0m 1m 3m 4m VISUAL SCALE 1:50 @ A1

SIDE ELEVATION - South West Scale 1:100