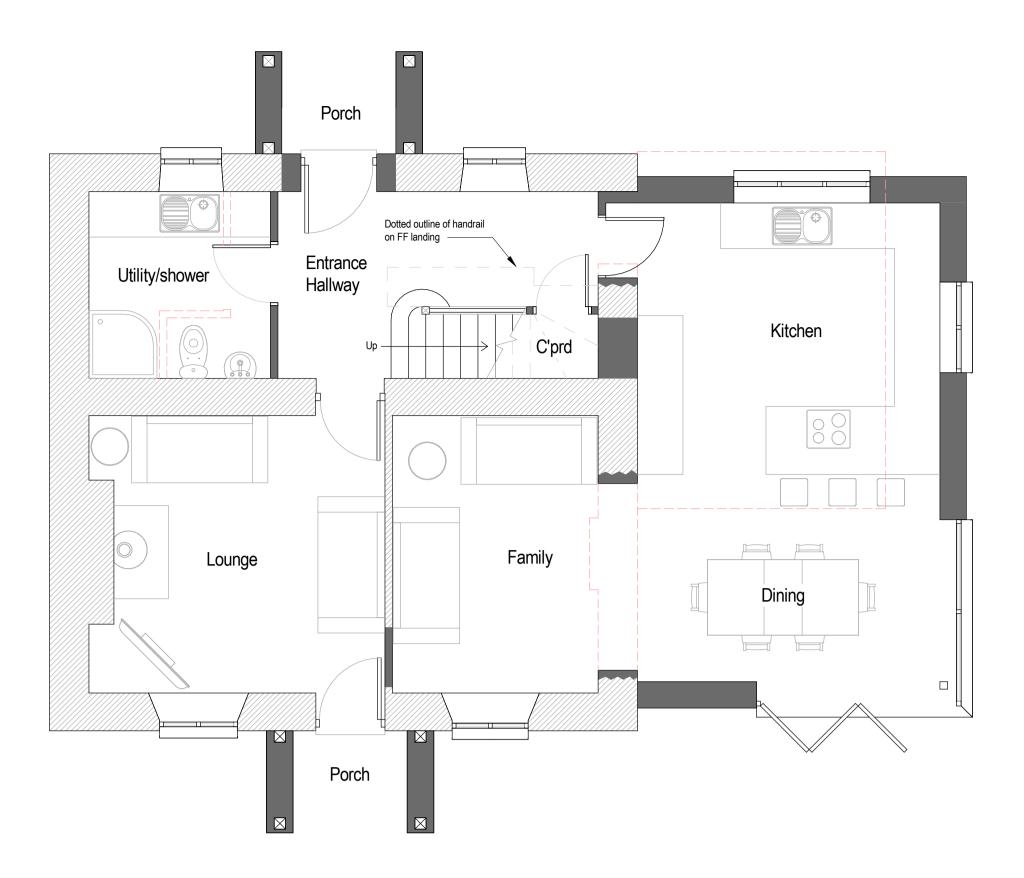

GROUND FLOOR PLAN SCALE 1:50

SIDE ELEVATION - North East Scale 1:100

**REAR ELEVATION - North West** Scale 1:100

Indicates zone of 1800mm head height and above

> 2m 5m 0m 1m 3m 4m VISUAL SCALE 1:50 @ A1

SIDE ELEVATION - South West Scale 1:100