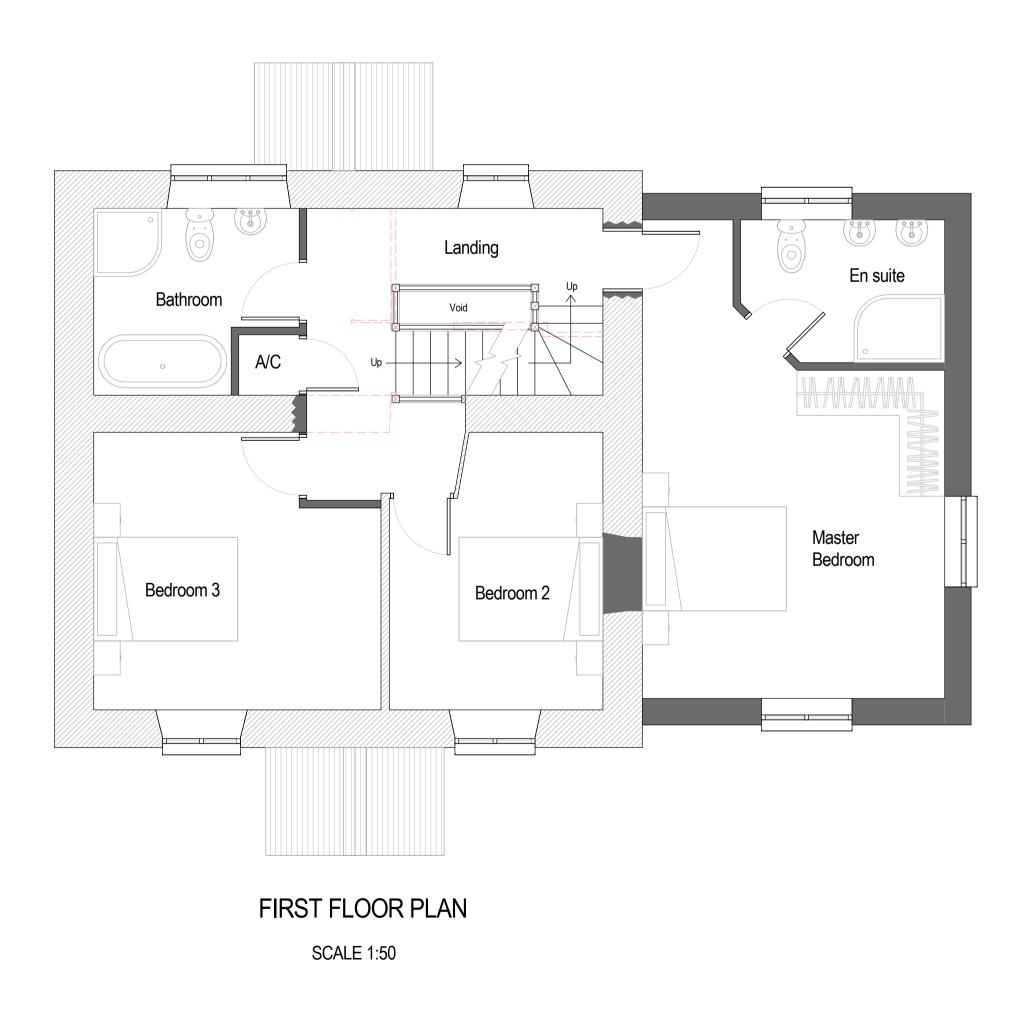

GROUND FLOOR PLAN SCALE 1:50

SIDE ELEVATION - North East Scale 1:100

**REAR ELEVATION - North West** Scale 1:100

Indicates zone of 1800mm head height and above

> 2m 5m 0m 1m 3m 4m VISUAL SCALE 1:50 @ A1

SIDE ELEVATION - South West Scale 1:100