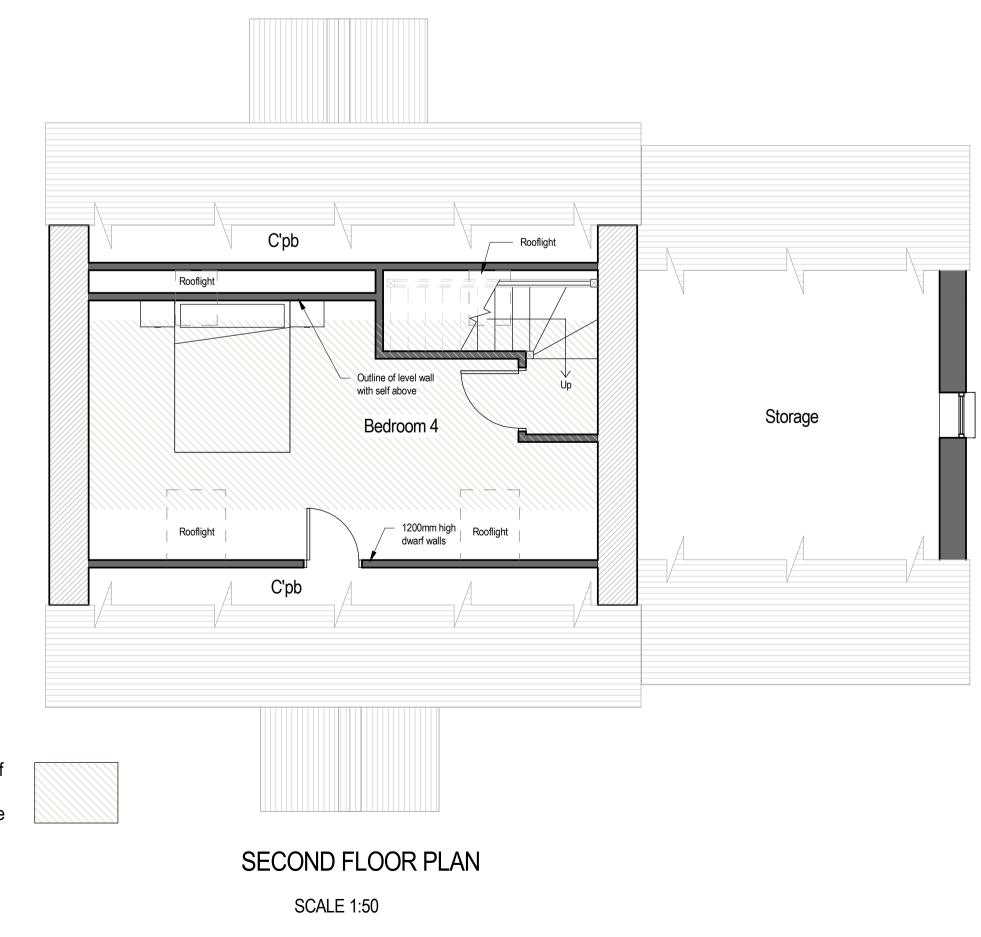

GROUND FLOOR PLAN SCALE 1:50

SIDE ELEVATION - North East Scale 1:100

**REAR ELEVATION - North West** Scale 1:100

Indicates zone of 1800mm head height and above

> 2m 5m 0m 1m 3m 4m VISUAL SCALE 1:50 @ A1

SIDE ELEVATION - South West Scale 1:100

Mr & Mrs A. Moore

Project Marians Lodge,

AA782ml

Job No.

Berry Hill, Coleford, Glos, GL16 8QN

Title Proposed Floor Plans & Elevations

| 2m             |  | 4m |  | 6m |  | 8m |  | 10m |  |
|----------------|--|----|--|----|--|----|--|-----|--|
|                |  |    |  |    |  |    |  | Į.  |  |
| ALE 1:100 @ A1 |  |    |  |    |  |    |  |     |  |