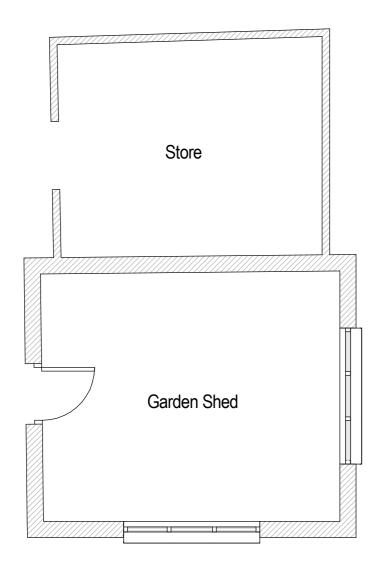

## FRONT ELEVATION - North East Scale 1:100

SIDE ELEVATION - North West Scale 1:100

REAR ELEVATION - South West Scale 1:100

GROUND FLOOR PLAN SCALE 1:50

RUV

VISUAL SCALE 1:50 @ A1

All dimensions to be checked on site by contractor prior to preparation of shop drawings and commencement of work on site.