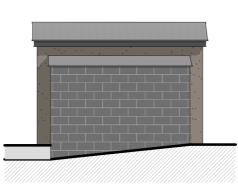

## SIDE ELEVATION - South East

Scale 1:100

ROOF PLAN

SCALE 1:50

| Revision | Date | Description | Drawn by |
|----------|------|-------------|----------|
|          |      |             |          |
|          |      |             |          |
|          |      |             |          |
|          |      |             |          |
|          |      |             |          |
|          |      |             |          |