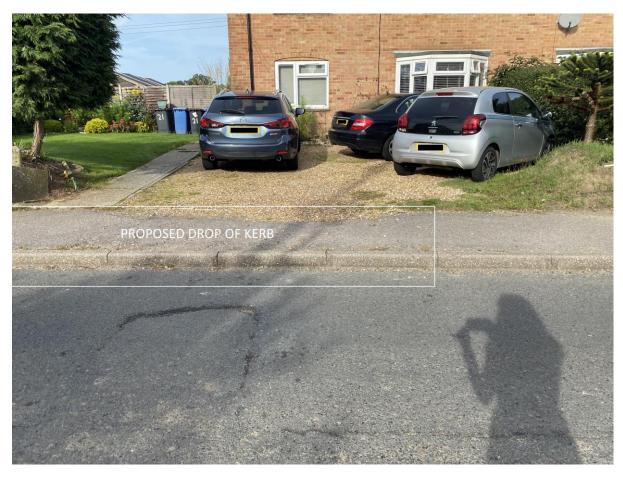

## Heritage Statement

Proposed new driveway and dropped kerb, 21 Hitches Lane, Crookham Village, Fleet, Hampshire, Gu51 5SW

Reference - 23/02578/HOU

Date 20/12/23

This application for a dropped kerb at 21 Hitches Lane, Crookham Village, Fleet, Hampshire, Gu51 5SW is a semi-detached house. There are a mix of similar properties within the immediate vicinity. The picture below shows the existing driveway without dropped kerb and the location of the proposed driveway/dropped kerb.