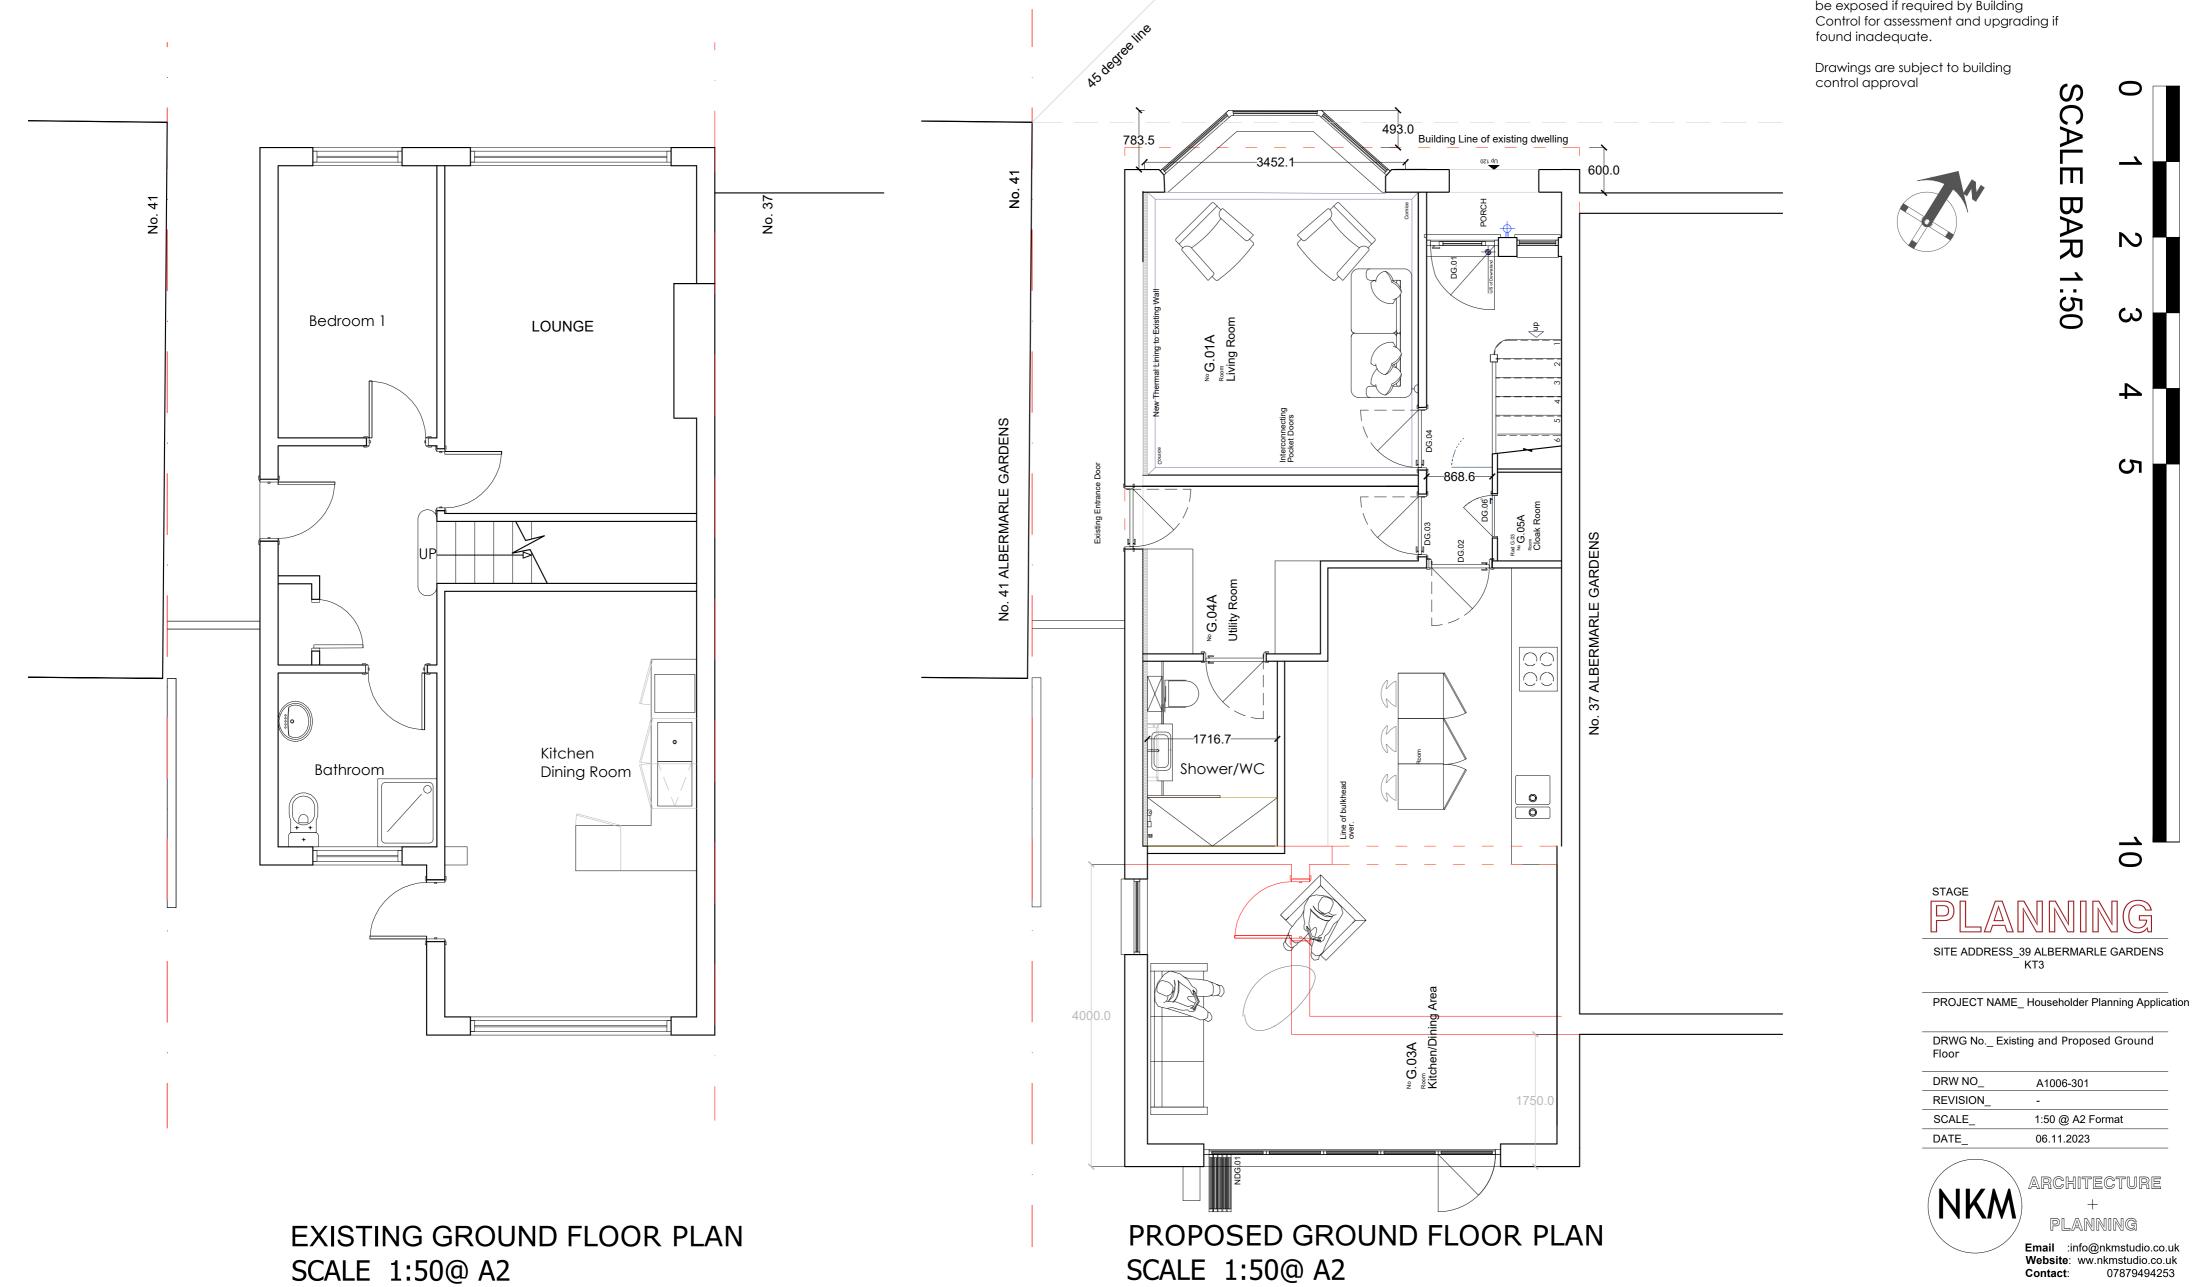

No Works to start until Full Planning & Building Regulations has been sought and approved, Check with the LA for confirmation

All Steels Joists etc to be measured from site, do not measure from drawing or calculations, site dimensions to be taken. NKM Studio will not be held responsible for incorrect materials any mistake should be reported to NKM Studio straight away.

Notes:

The General contractor is responsible for the verification of all dimensions on site and shall inform the contract administrator of any descrepencies.

Do not scale from this drawing. Use figure dimension only.

Existing foundations, lintels and wall to be exposed if required by Building