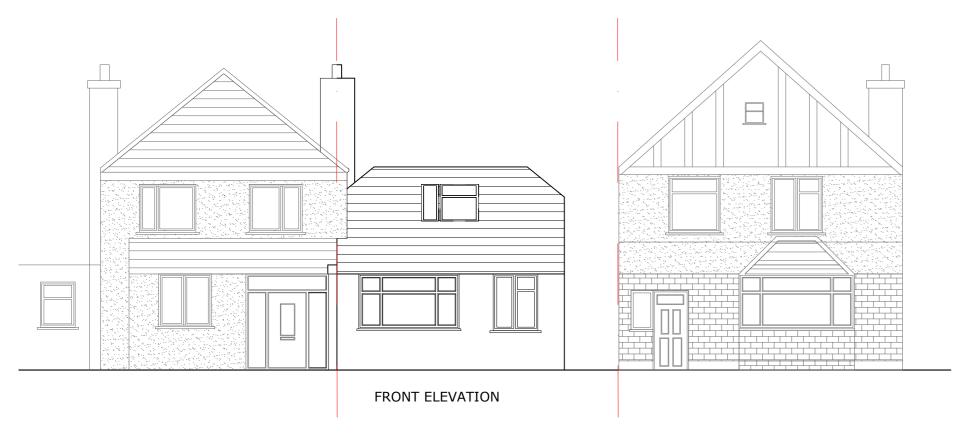

PROPOSED FRONT STREET VIEW SCALE 1:100 @ A2

EXISTING FRONT STREET VIEW SCALE 1:100 @ A2

PROPOSED REAR STREET VIEW SCALE 1:100 @ A2

EXISTING REAR STREET VIEW SCALE 1:100 @ A2

Notes: 0
The General contractor is responsible for the verification of all dimensions on site and shall inform the contract administrator of any descrepencies.