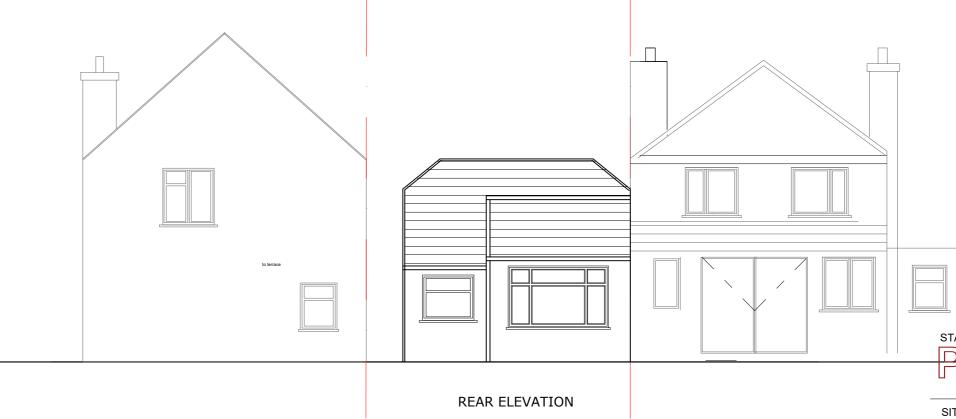

PROPOSED FRONT STREET VIEW SCALE 1:100 @ A2

EXISTING FRONT STREET VIEW SCALE 1:100 @ A2

PROPOSED REAR STREET VIEW SCALE 1:100 @ A2

EXISTING REAR STREET VIEW SCALE 1:100 @ A2

Notes: 0
The General contractor is responsible for the verification of all dimensions on site and shall inform the contract administrator of any descrepencies.