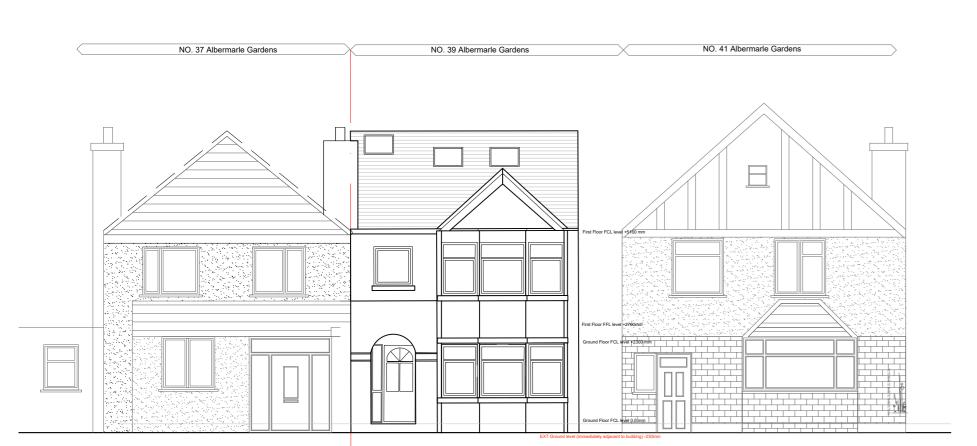

PROPOSED FRONT STREET VIEW SCALE 1:100 @ A2

EXISTING FRONT STREET VIEW SCALE 1:100 @ A2

PROPOSED REAR STREET VIEW SCALE 1:100 @ A2

EXISTING REAR STREET VIEW SCALE 1:100 @ A2

Notes: 0
The General contractor is responsible for the verification of all dimensions on site and shall inform the contract administrator of any descrepencies.