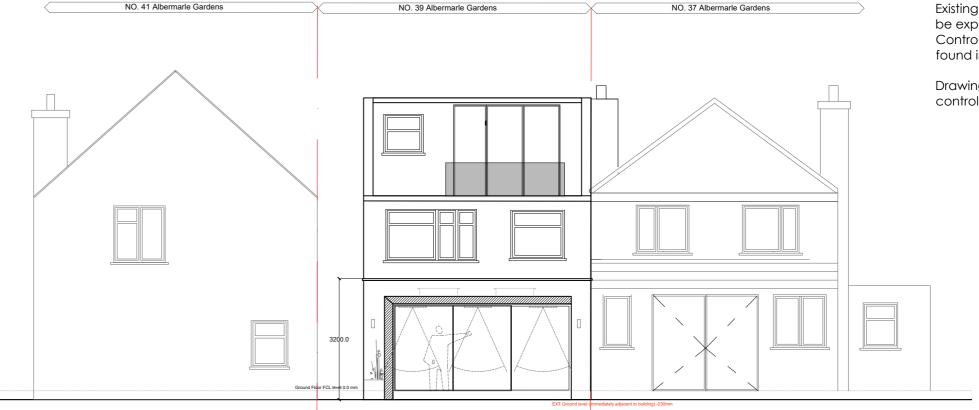

PROPOSED FRONT STREET VIEW SCALE 1:100 @ A2

EXISTING FRONT STREET VIEW SCALE 1:100 @ A2

PROPOSED REAR STREET VIEW SCALE 1:100 @ A2

EXISTING REAR STREET VIEW SCALE 1:100 @ A2

Notes: 0
The General contractor is responsible for the verification of all dimensions on site and shall inform the contract administrator of any descrepencies.