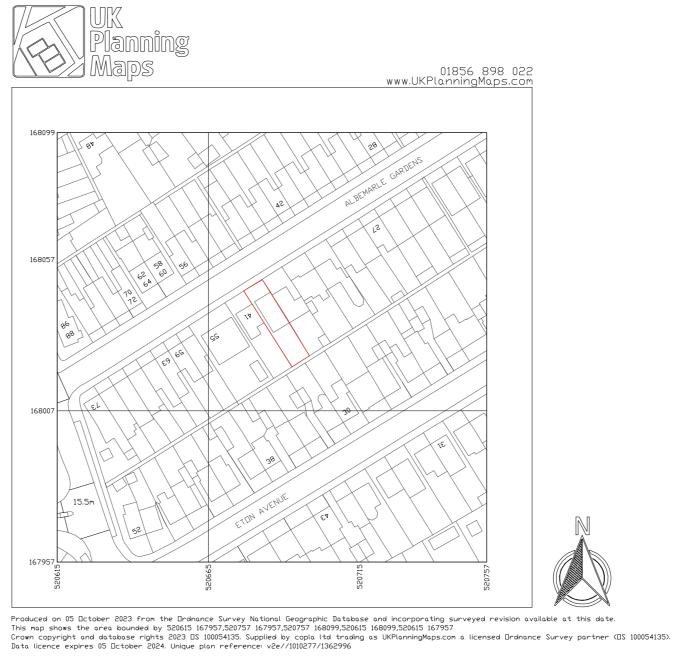

OS MAP Scale 1:1250 Notes:

0

The General contractor is responsible for the verification of all dimensions on site and shall inform the contract administrator of any descrepencies.

Do not scale from this drawing. Use figure dimension only.

Existing foundations, lintels and wall to be exposed if required by Building Control for assessment and upgrading if found inadequate.

Drawings are subject to building control approval

SITE ADDRESS\_ 39 Albermarle Gardens-KT3 PROJECT NAME\_ Householder Application

DRWG ORDER\_ OS MAP

(NKM)

DRW NO A1006-100 REVISION -SCALE\_ 1:1250 @ A2 Format DATE\_ 06.11.2023

> ARCHITECTURE +

PLANNING

Email :info@nkmstudio.co.uk Website: ww.nkmstudio.co.uk **Contact**: 07879494253