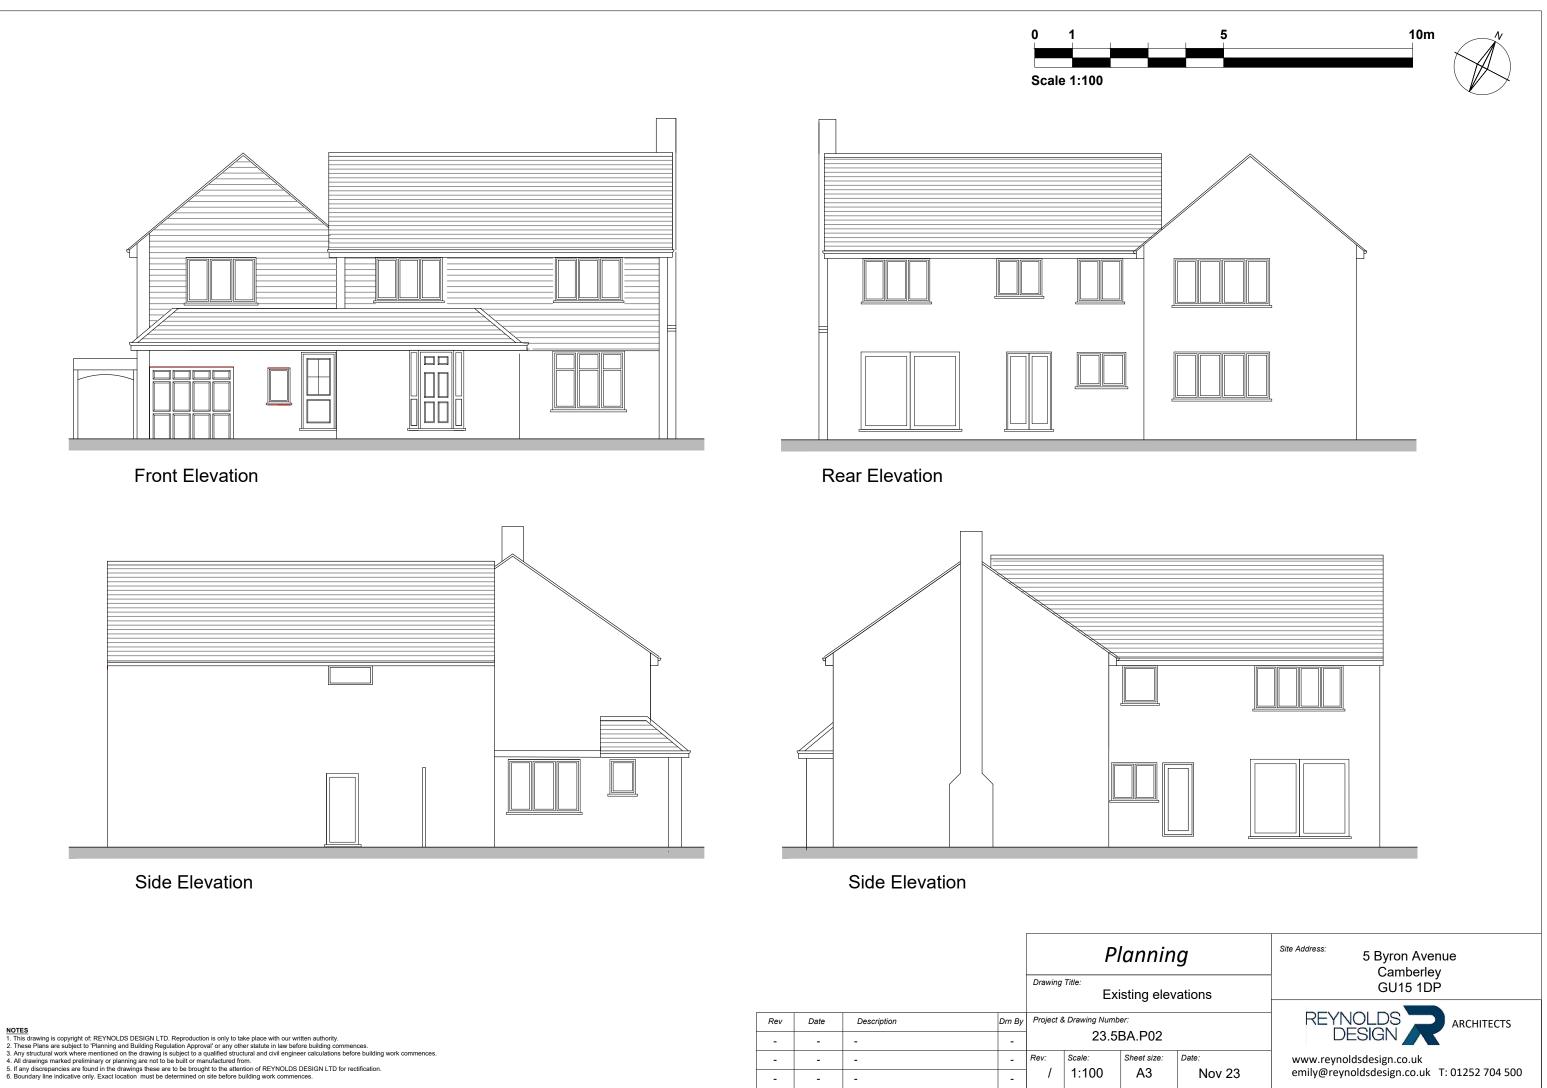

|     |      |             |        | Planning                  |        |             |        |  |  |
|-----|------|-------------|--------|---------------------------|--------|-------------|--------|--|--|
|     |      |             |        | Drawing                   |        | sting elev  | ations |  |  |
| Rev | Date | Description | Drn By | Project & Drawing Number: |        |             |        |  |  |
| -   | -    | -           | -      | 23.5BA.P02                |        |             |        |  |  |
| -   | -    | -           | -      | Rev:                      | Scale: | Sheet size: | Date:  |  |  |
| -   | -    | -           | -      | /                         | 1:100  | A3          | Nov 23 |  |  |