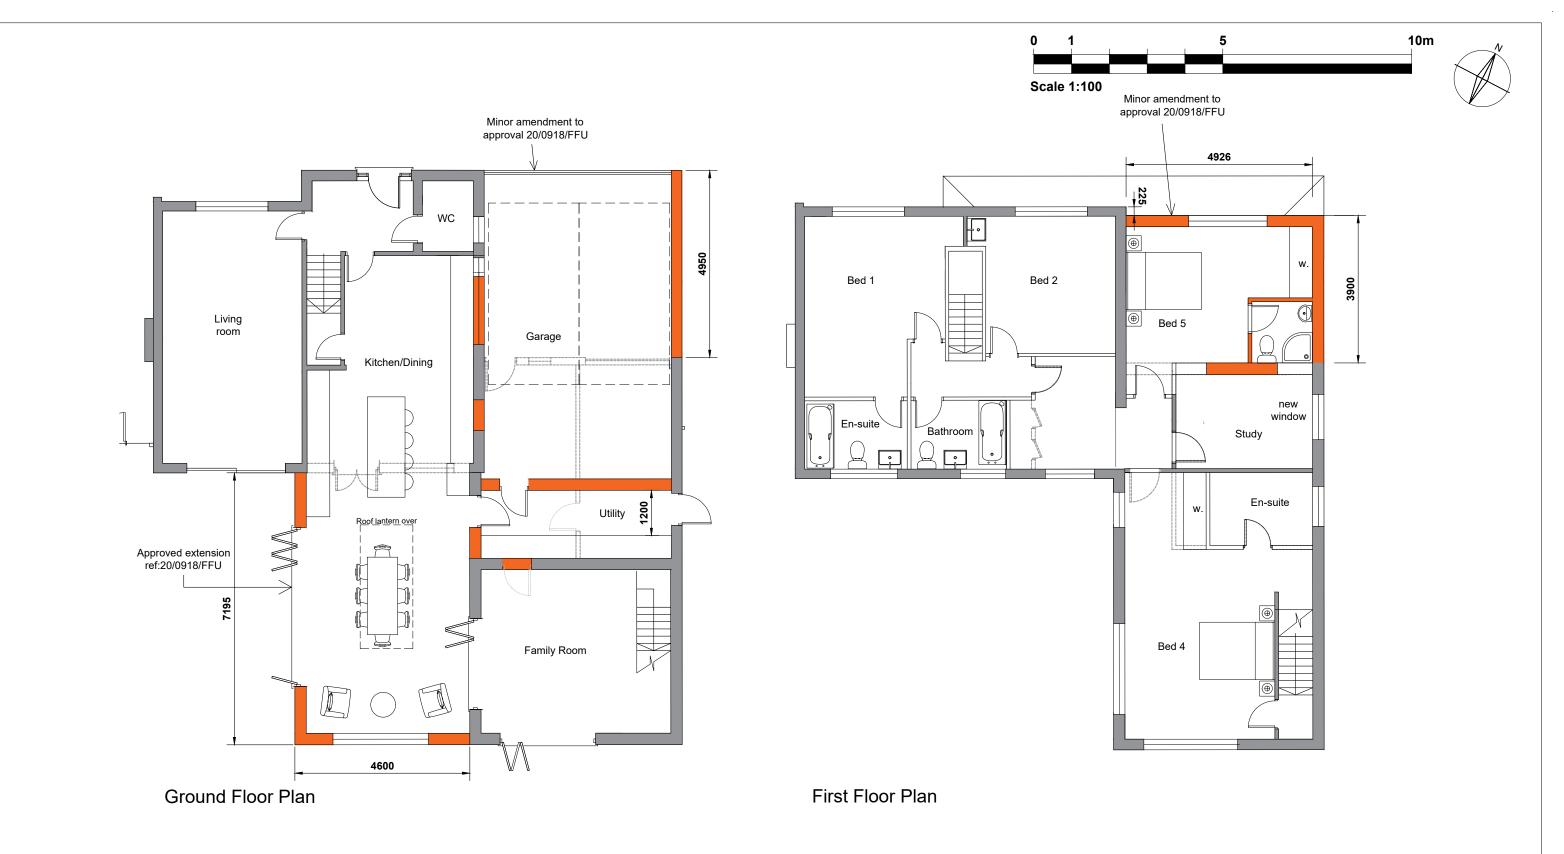

|                                                                                                                                                                                                                                               |                                                                                                                                                                                                                                                            |     |      |             |       |                     | 1                    | <i>i</i> C <i>iii ii</i> |  |
|-----------------------------------------------------------------------------------------------------------------------------------------------------------------------------------------------------------------------------------------------|------------------------------------------------------------------------------------------------------------------------------------------------------------------------------------------------------------------------------------------------------------|-----|------|-------------|-------|---------------------|----------------------|--------------------------|--|
|                                                                                                                                                                                                                                               |                                                                                                                                                                                                                                                            |     |      |             |       | Drawi               | ing Title:<br>Ground | Propos<br>d and first    |  |
|                                                                                                                                                                                                                                               |                                                                                                                                                                                                                                                            | Rev | Date | Description | Drn E | <sub>iy</sub> Proje | ct & Drawing Numb    | ber:                     |  |
|                                                                                                                                                                                                                                               | OTES<br>This drawing is copyright of: REYNOLDS DESIGN LTD. Reproduction is only to take place with our written authority.<br>These Plans are subject to 'Planning and Building Regulation Approval' or any other statute in law before building commences. |     |      |             | -     | 1                   | 23.5                 | BA.P03                   |  |
| :                                                                                                                                                                                                                                             | . Any structural work where mentioned on the drawing is subject to a qualified structural and civil engineer calculations before building work commences.<br>. All drawings marked preliminary or planning are not to be built or manufactured from.       | -   | -    | -           | -     | Rev:                | Scale:               | Sheet size:              |  |
| <ol> <li>If any discrepancies are found in the drawings these are to be brought to the attention of REYNOLDS DES</li> <li>Boundary line indicative only. Exact location must be determined on site before building work commences.</li> </ol> | If any discrepancies are found in the drawings these are to be brought to the attention of REYNOLDS DESIGN LTD for rectification.<br>Boundary line indicative only. Exact location must be determined on site before building work commences.              | -   | -    | -           | -     |                     | 1:100                | A3                       |  |