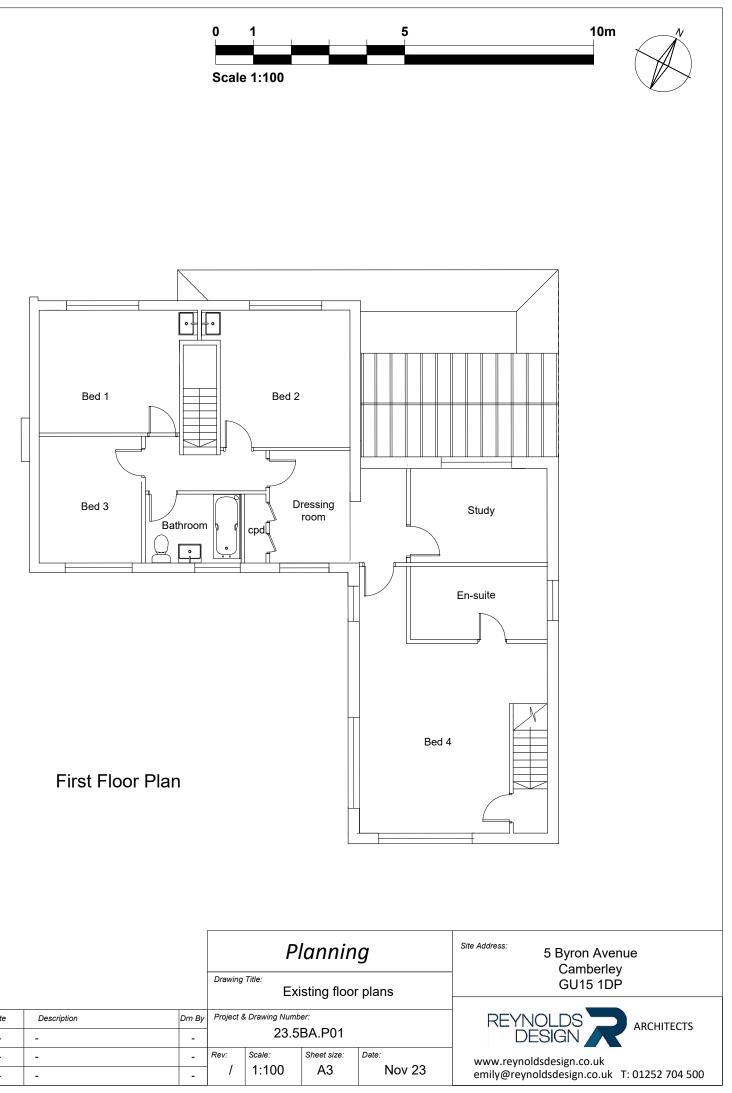

|     |      |             |        | Planning                  |        |             |        |  |  |
|-----|------|-------------|--------|---------------------------|--------|-------------|--------|--|--|
|     |      |             |        | Drawing                   |        | sting elev  | ations |  |  |
| Rev | Date | Description | Drn By | Project & Drawing Number: |        |             |        |  |  |
| -   | -    | -           | -      | 23.5BA.P02                |        |             |        |  |  |
| -   | -    | -           | -      | Rev:                      | Scale: | Sheet size: | Date:  |  |  |
| -   | -    | -           | -      | /                         | 1:100  | A3          | Nov 23 |  |  |