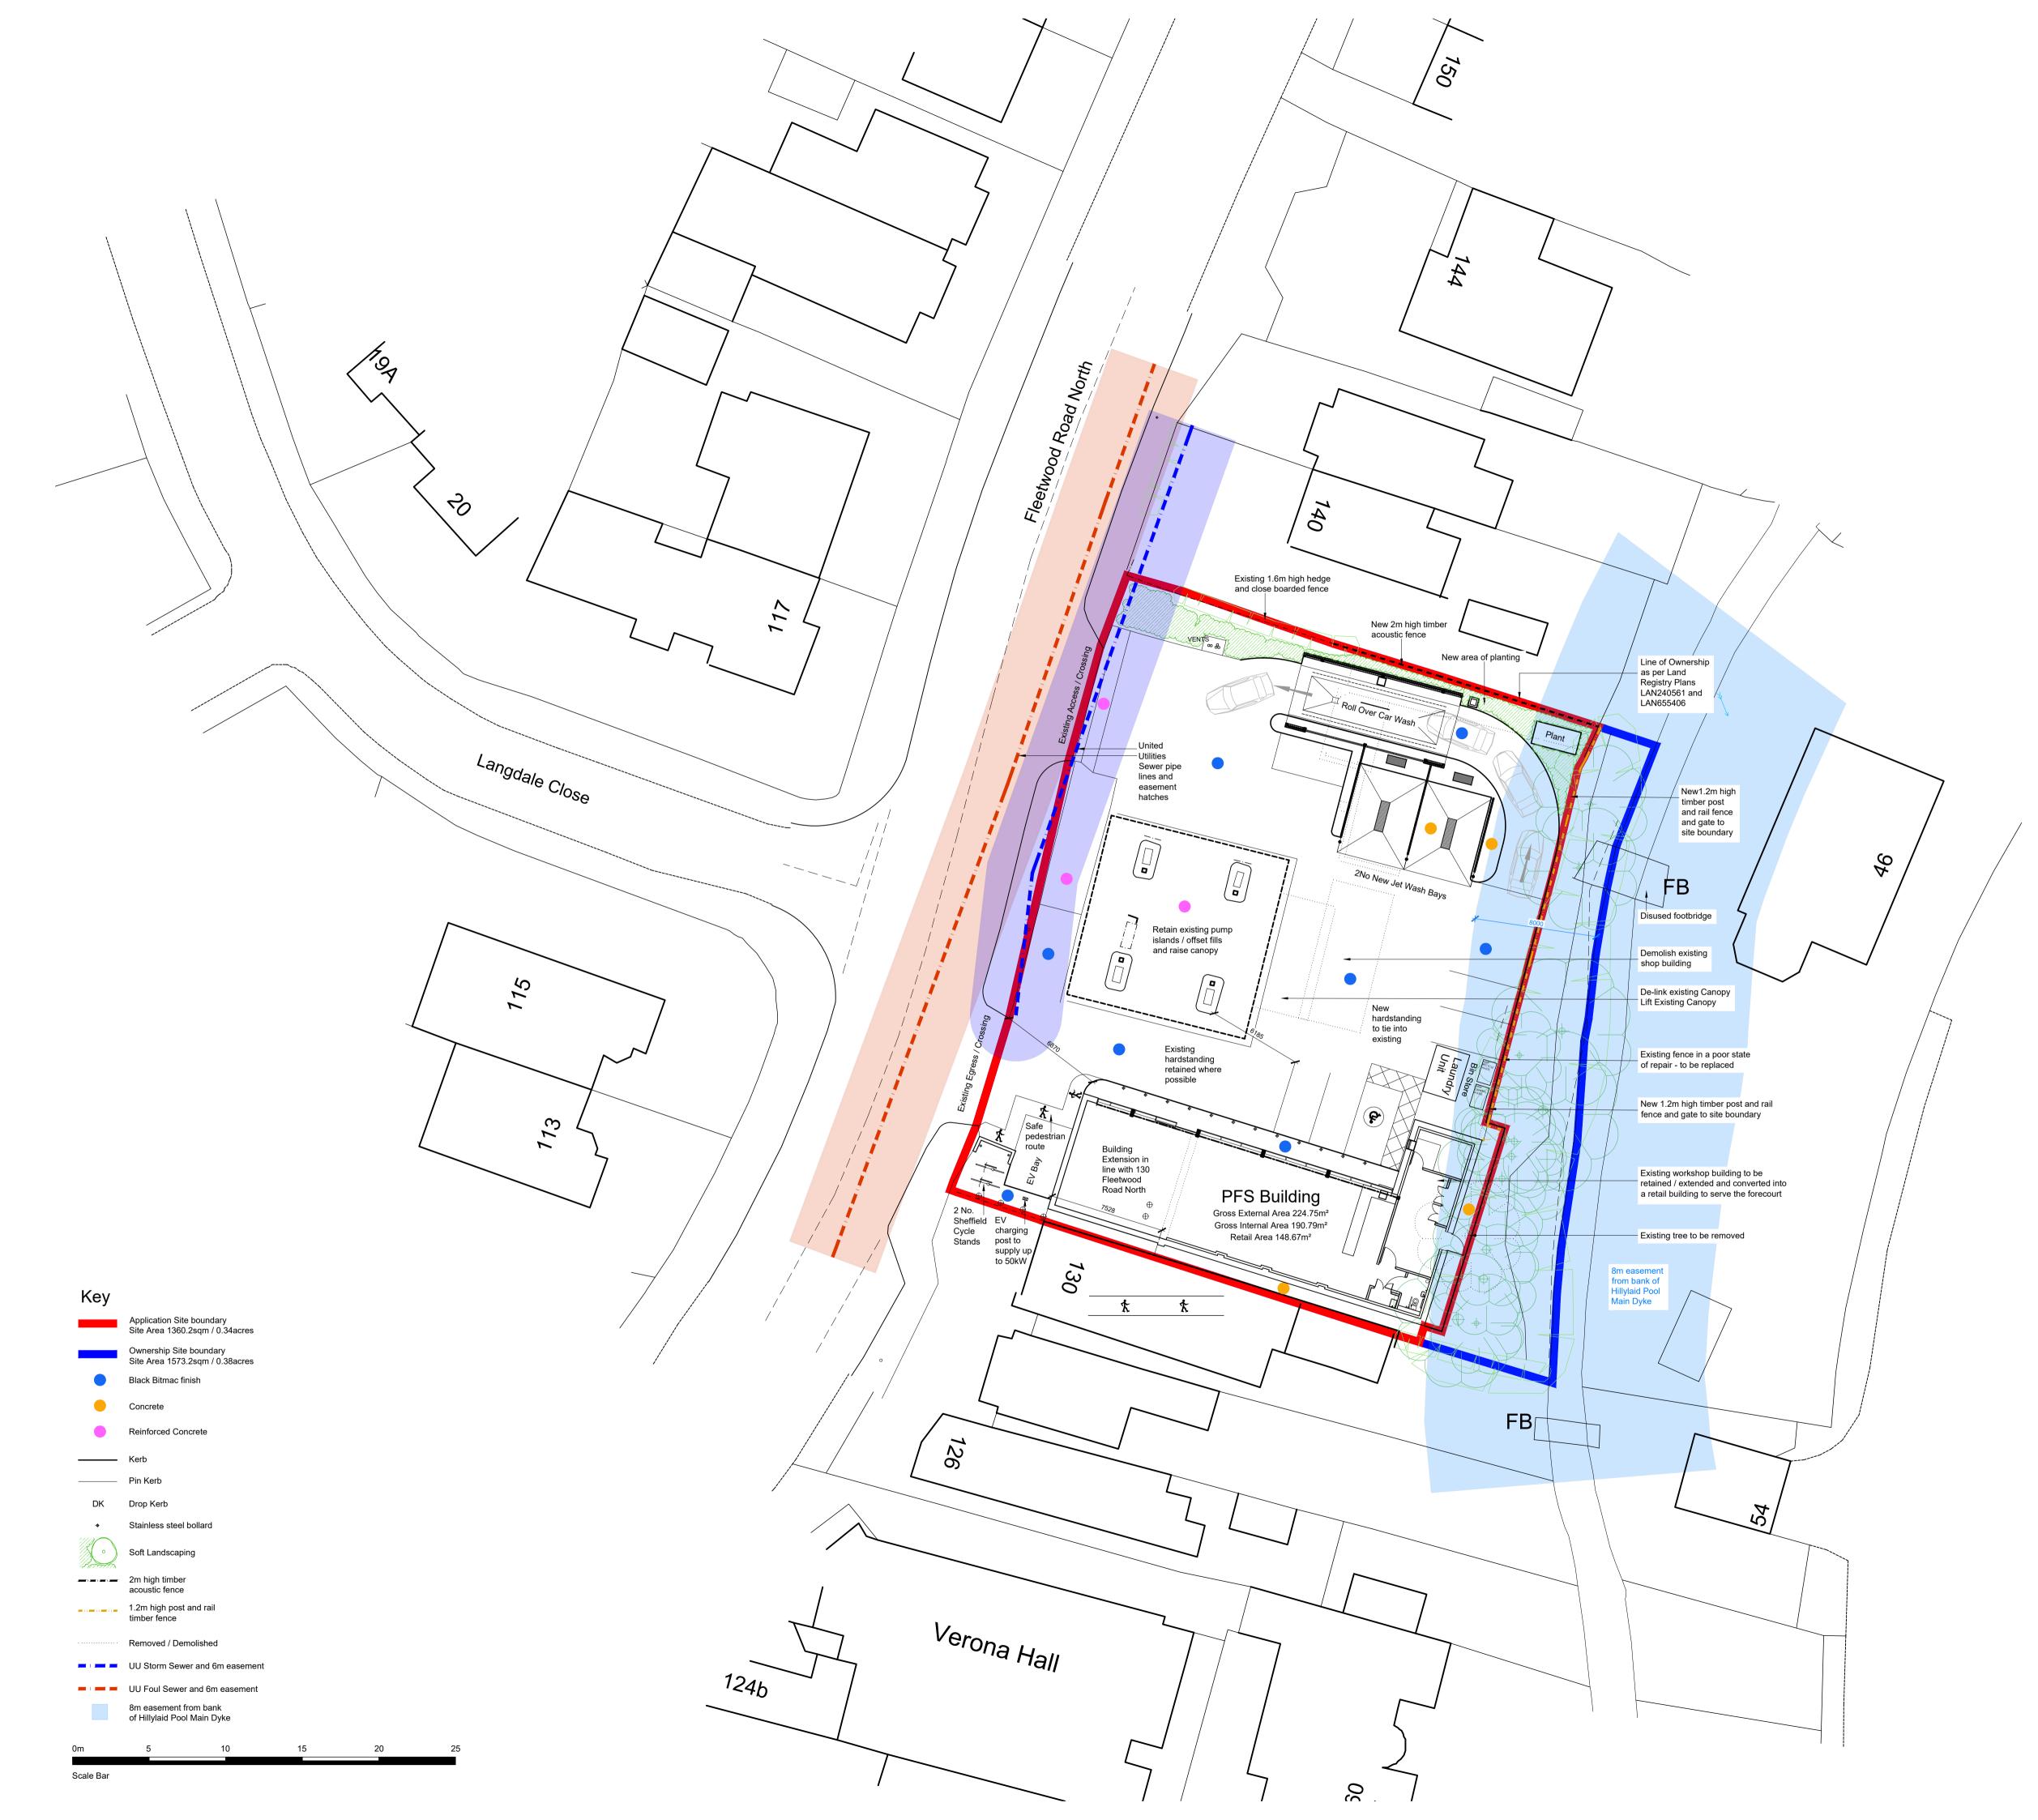

THIS DOCUMENT AND ALL INFORMATION CONTAINED HEREN IS CONFIDENTIAL

| F                        | 27.11.23                                                                               |
|--------------------------|----------------------------------------------------------------------------------------|
|                          | PEDESTRIAN ROUTE, CYCLE<br>STANDS AND BINS ADDED                                       |
| E                        | 11.09.23                                                                               |
|                          | PARKING SPACE ADDED                                                                    |
| D                        | 07.09.23                                                                               |
|                          | BUILDING ENTRANCE MOVED                                                                |
| С                        | 07.09.23                                                                               |
|                          | BUILDING EXTENDED<br>PARKING REVISED<br>VENTS AS EXISTING                              |
| В                        | 17.08.23                                                                               |
|                          | ATM REMOVED. LAUNDRY<br>ROTATED                                                        |
| Α                        | 16.08.23                                                                               |
|                          | EV, AW AND LAUNDRY<br>Positions Revised. Car<br>Wash and Wash Bays<br>Position Revised |
| REVISIONS                |                                                                                        |
| CLIENT                   | PENNY PETROLEUM                                                                        |
| CLIENT                   | FEININI FEIROLEOIM                                                                     |
|                          | WOODLAND S/STN                                                                         |
|                          |                                                                                        |
| PROJECT                  | WOODLAND S/STN                                                                         |
| PROJECT                  | WOODLAND S/STN<br>FLEETWOOD ROAD<br>FY5 4BL                                            |
|                          | WOODLAND S/STN<br>FLEETWOOD ROAD<br>FY5 4BL<br>PROPOSED SITE                           |
| PROJECT                  | WOODLAND S/STN<br>FLEETWOOD ROAD<br>FY5 4BL                                            |
| PROJECT                  | WOODLAND S/STN<br>FLEETWOOD ROAD<br>FY5 4BL<br>PROPOSED SITE                           |
| PROJECT                  | WOODLAND S/STN<br>FLEETWOOD ROAD<br>FY5 4BL<br>PROPOSED SITE<br>LAYOUT                 |
| PROJECT<br>TITLE<br>DATE | WOODLAND S/STN<br>FLEETWOOD ROAD<br>FY5 4BL<br>PROPOSED SITE<br>LAYOUT<br>14.08.23     |