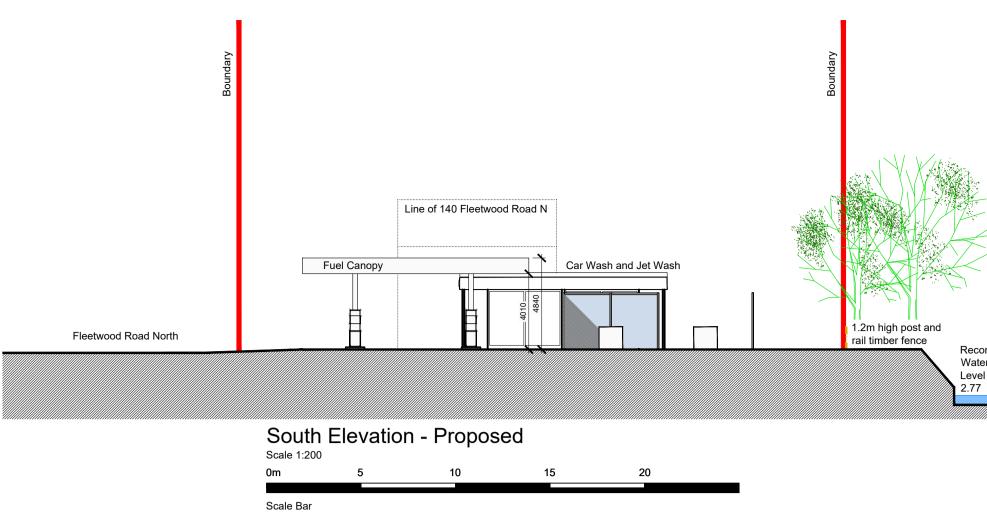

East Elevation - Proposed Scale 1:200

West Elevation - Proposed
Scale 1:200

+44 (0)1943 464152 ADS-DESIGN.NET

REVISIONS ^

CLIENT PENNY PETROLEUM

PROJECT WOODLAND S/STN FLEETWOOD ROAD

**EXISTING AND** PROPOSED SITE **ELEVATIONS** 