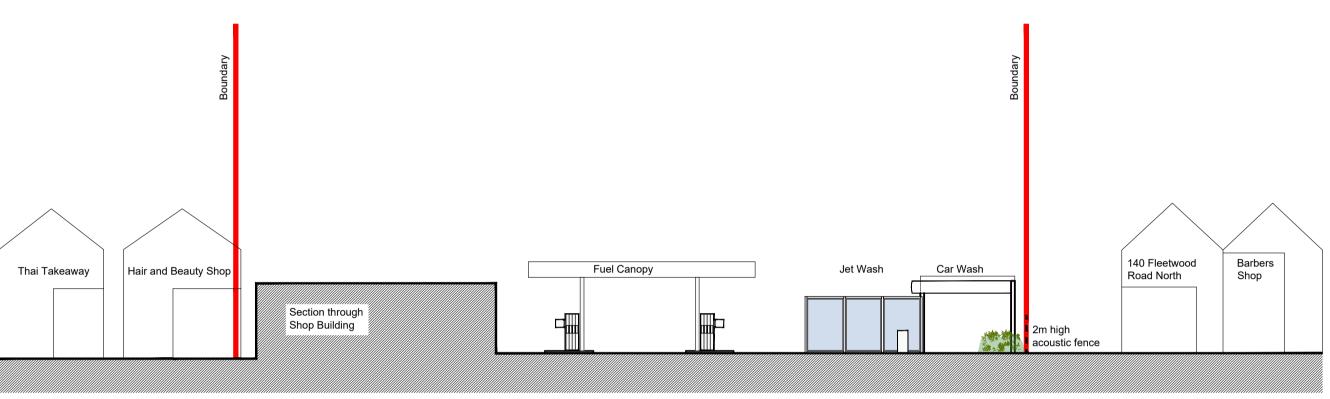

East Elevation - Proposed Scale 1:200

West Elevation - Proposed
Scale 1:200

+44 (0)1943 464152 ADS-DESIGN.NET

REVISIONS ^

CLIENT PENNY PETROLEUM

PROJECT WOODLAND S/STN FLEETWOOD ROAD

**EXISTING AND** PROPOSED SITE **ELEVATIONS** 