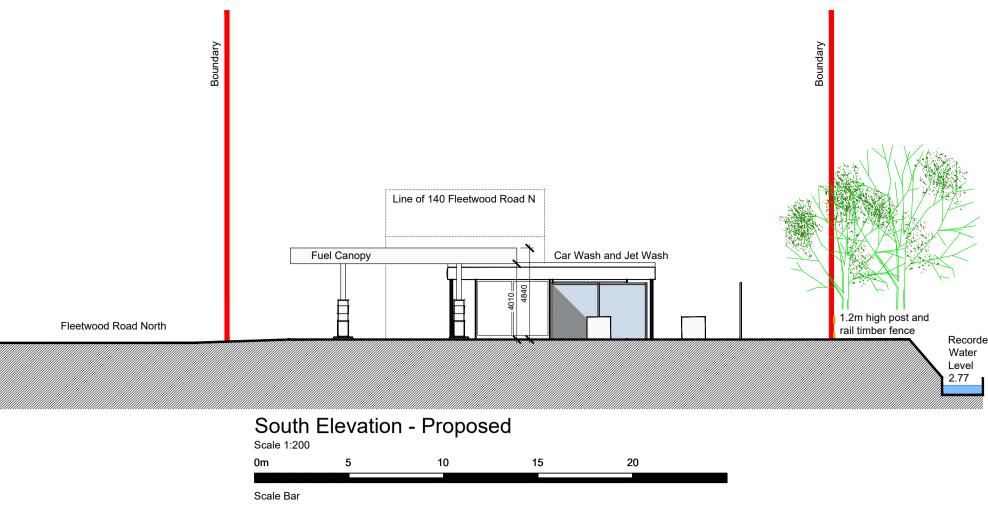

East Elevation - Proposed Scale 1:200

West Elevation - Proposed
Scale 1:200

+44 (0)1943 464152 ADS-DESIGN.NET

REVISIONS ^

CLIENT PENNY PETROLEUM

PROJECT WOODLAND S/STN FLEETWOOD ROAD

**EXISTING AND** PROPOSED SITE **ELEVATIONS** 