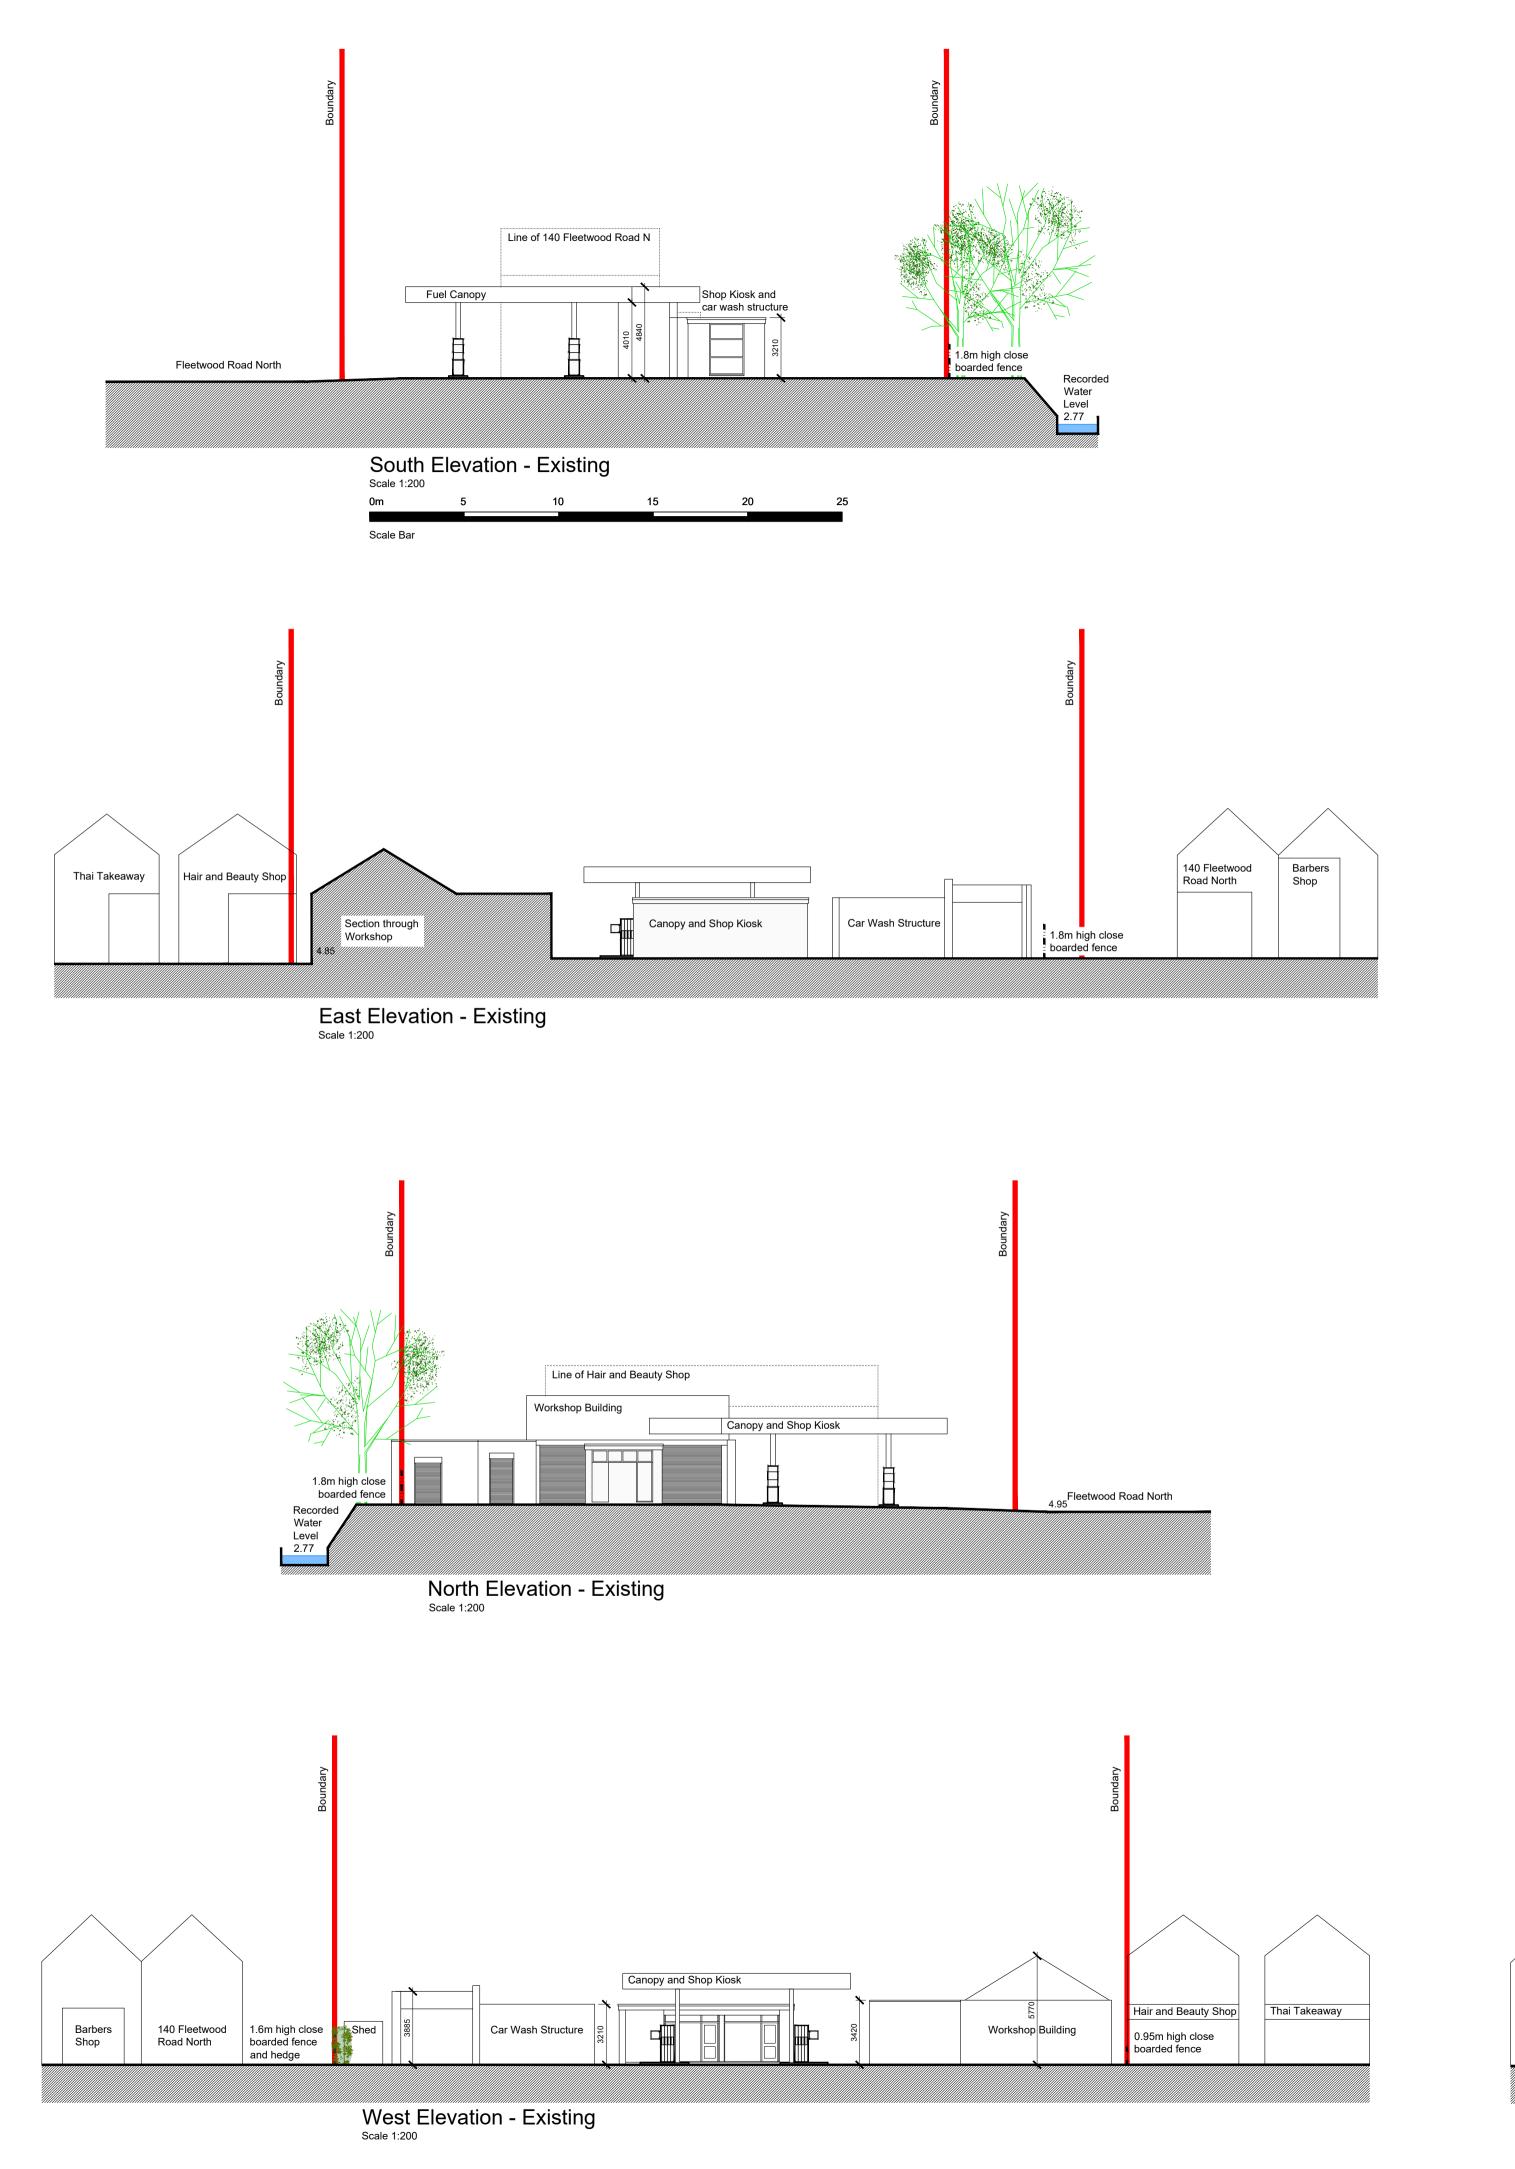

East Elevation - Proposed Scale 1:200

West Elevation - Proposed
Scale 1:200

+44 (0)1943 464152 ADS-DESIGN.NET

REVISIONS ^

CLIENT PENNY PETROLEUM

PROJECT WOODLAND S/STN FLEETWOOD ROAD

**EXISTING AND** PROPOSED SITE **ELEVATIONS** 