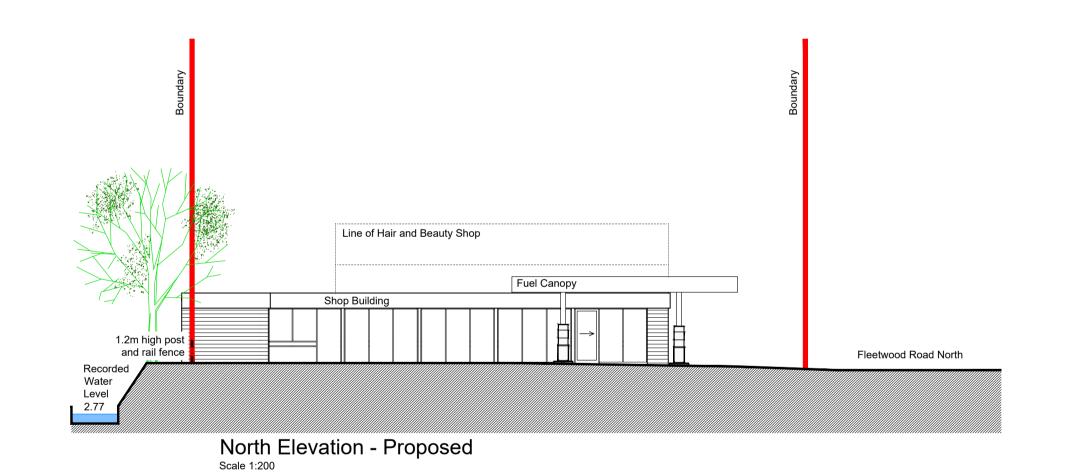

East Elevation - Proposed Scale 1:200

West Elevation - Proposed
Scale 1:200

+44 (0)1943 464152 ADS-DESIGN.NET

REVISIONS ^

CLIENT PENNY PETROLEUM

PROJECT WOODLAND S/STN FLEETWOOD ROAD

**EXISTING AND** PROPOSED SITE **ELEVATIONS** 