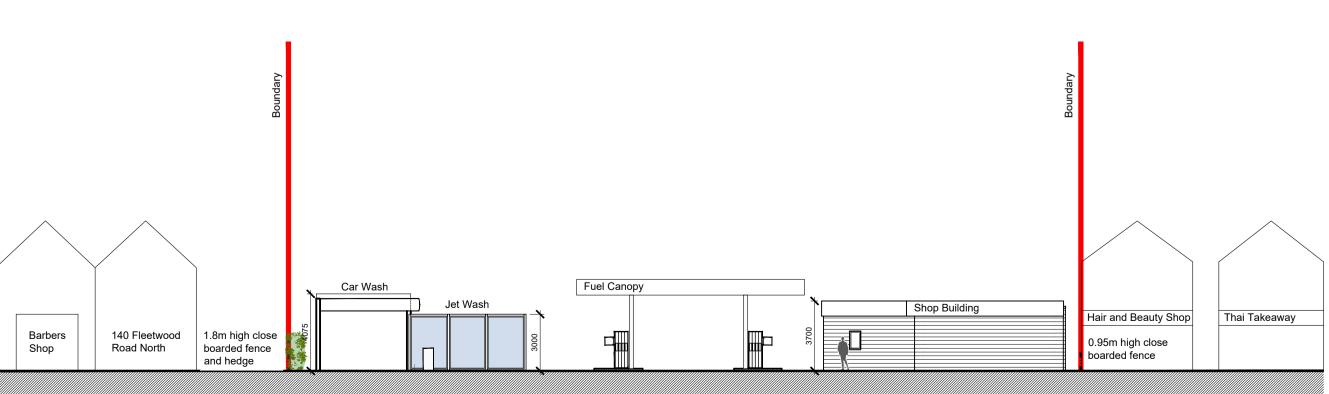

East Elevation - Proposed Scale 1:200

West Elevation - Proposed
Scale 1:200

+44 (0)1943 464152 ADS-DESIGN.NET

REVISIONS ^

CLIENT PENNY PETROLEUM

PROJECT WOODLAND S/STN FLEETWOOD ROAD

**EXISTING AND** PROPOSED SITE **ELEVATIONS** 