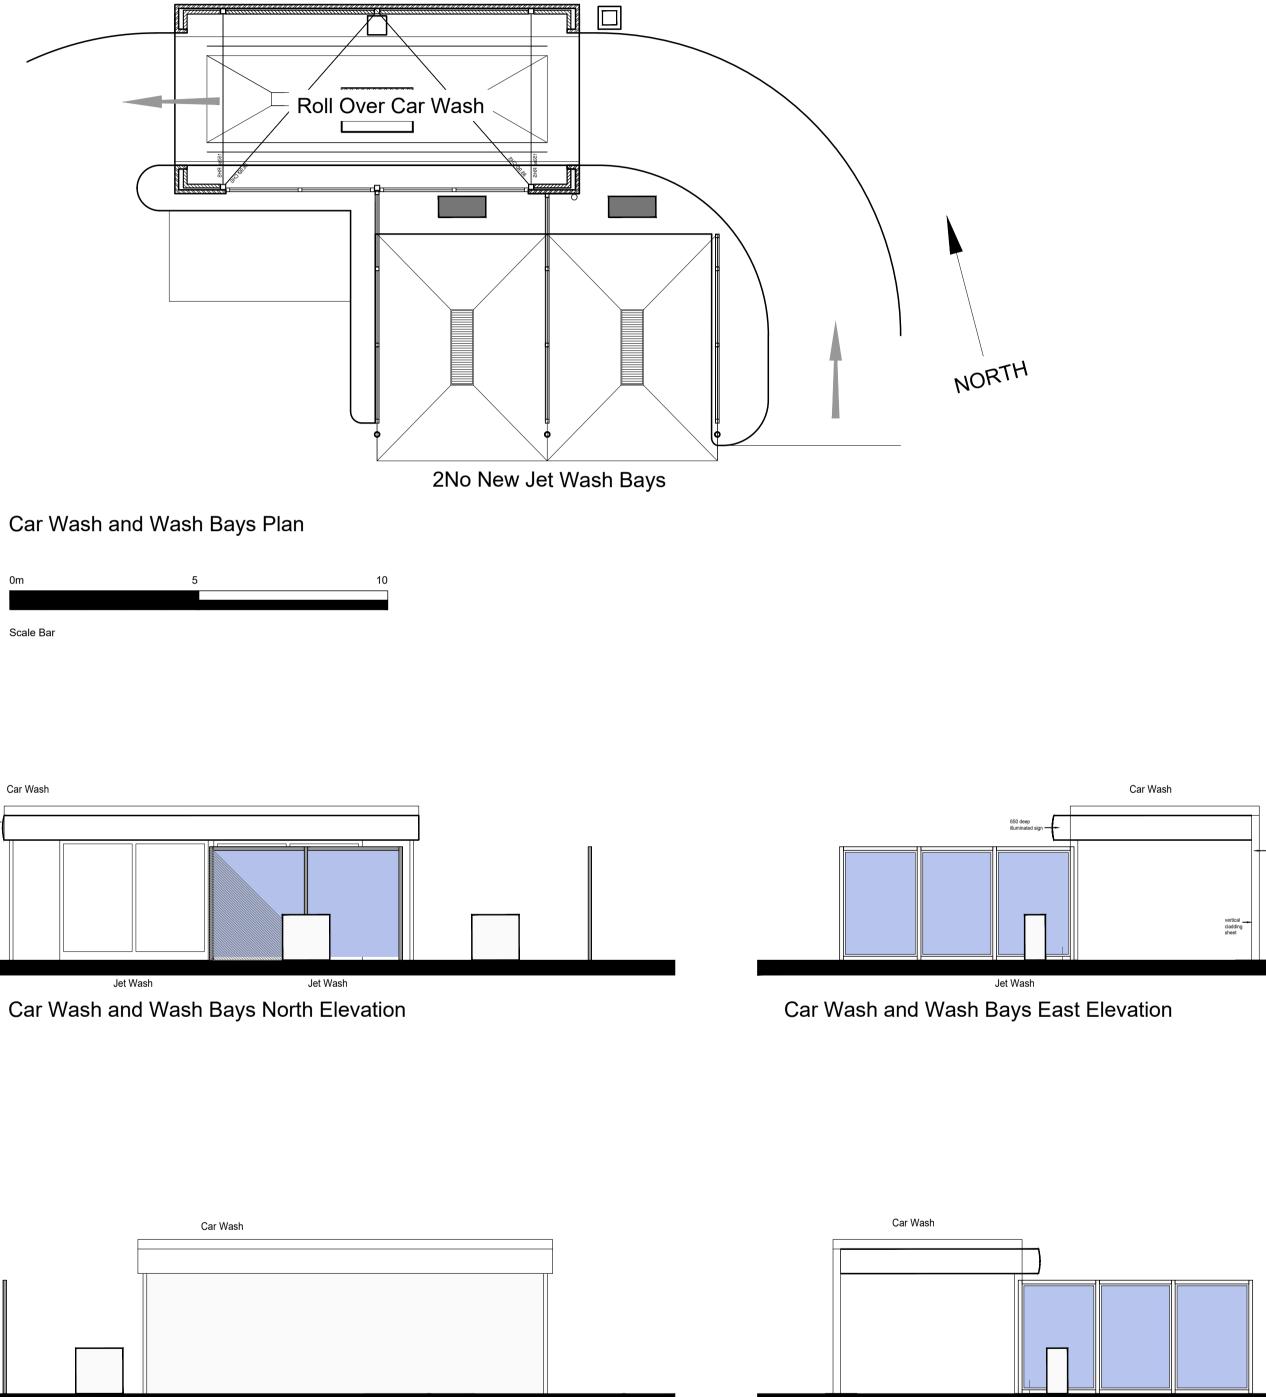

Car Wash & Wash Bays South Elevation

Car Wash and Wash Bays West Elevation

THIS DOCUMENT AND ALL INFORMATION CONTAINED HEREN IS CONFIDENTIAL AND THE INTELLECTUAL PROPERTY OF ADS DESIGN. IT IS DISCLOSED IN CONFIDENCE ON TERMS THAT IT WILL NOT BE DISCLOSED TO ANY THIRD PARTY, USED, SOLD, LOANED, LICENSED OR REPRODUCED IN WHOLE OR IN PART IN ANY MANNER OR FORM FOR MANUFACTURING, TENDERING OR FOR ANY OTHER PURPOSE WITHOUT THE WRITTEN PERMISSION OF ADS DESIGN. © ADS DESIGN

| REVISIONS | ^                                           |
|-----------|---------------------------------------------|
| CLIENT    | PENNY PETROLEUM                             |
| PROJECT   | WOODLAND S/STN<br>FLEETWOOD ROAD<br>FY5 4BL |
| TITLE     | CAR WASH AND<br>WASH BAY DETAILS            |
| DATE      | 13.11.23                                    |
| SCALE     | 1:100@A1                                    |
| JOB ID    | 2067                                        |
| DWG       | 10                                          |