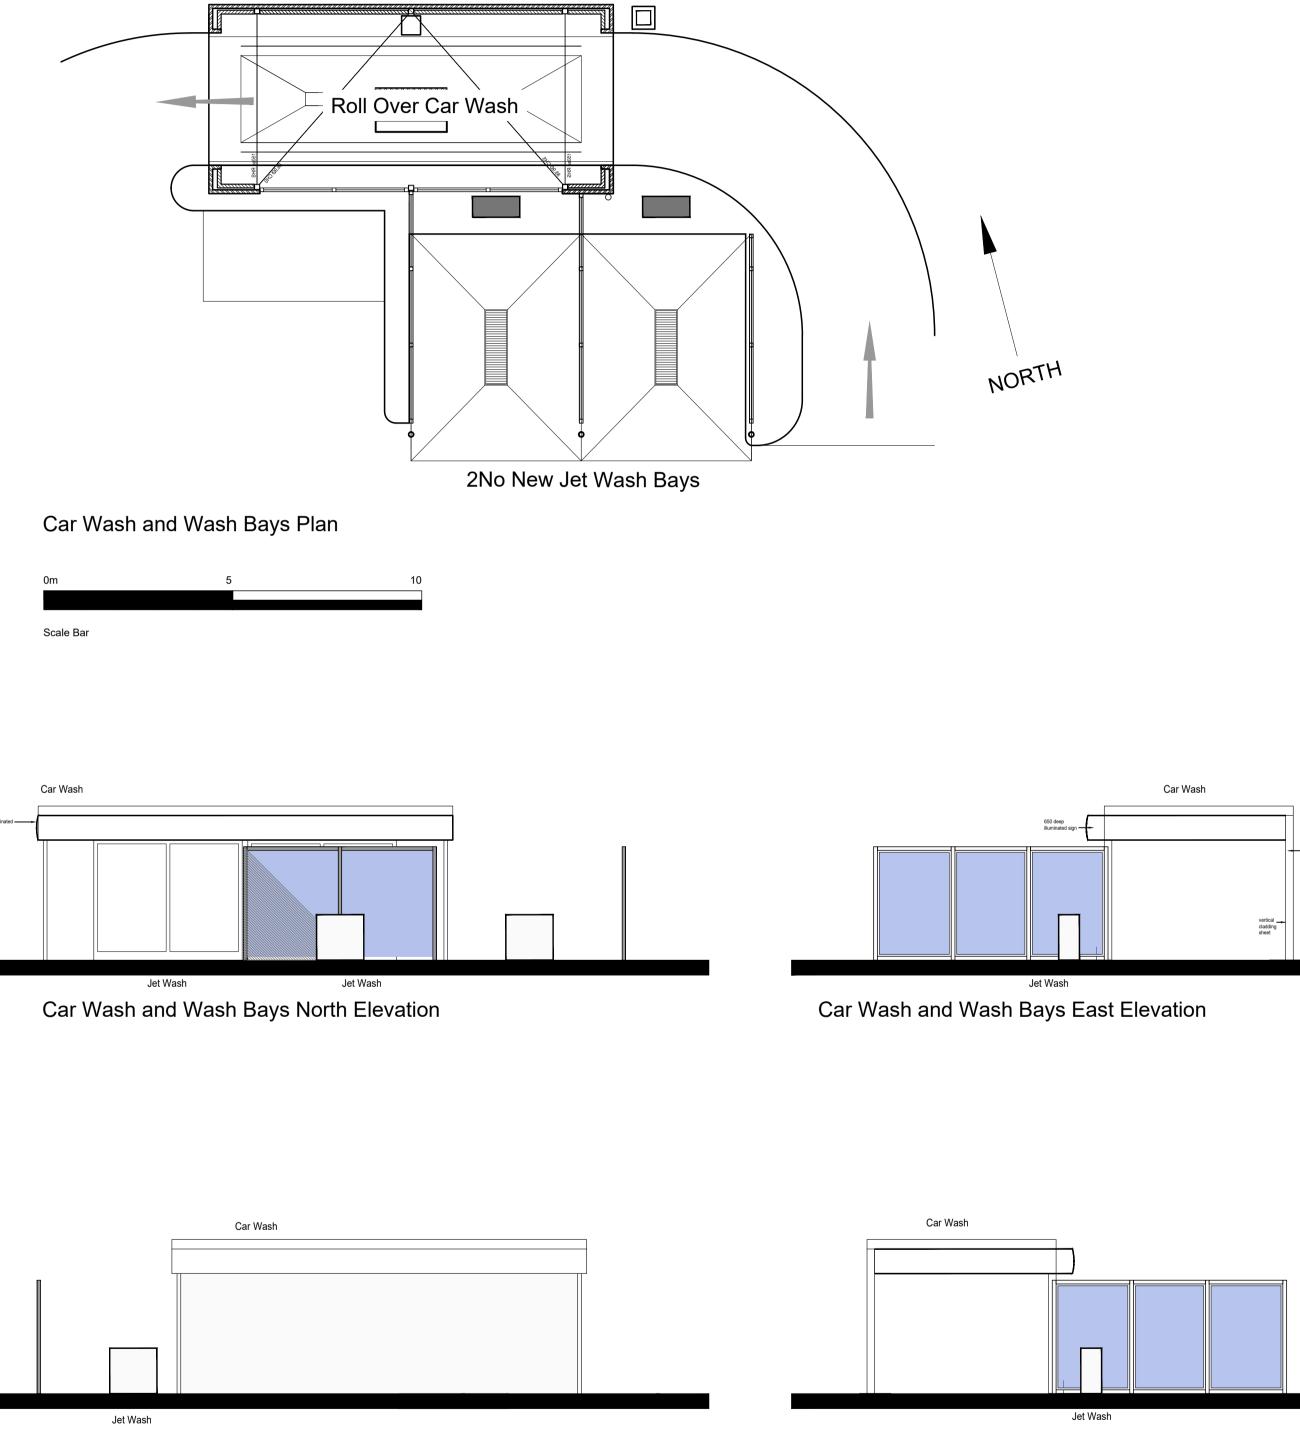

Car Wash & Wash Bays South Elevation

Car Wash and Wash Bays West Elevation

THIS DOCUMENT AND ALL INFORMATION CONTAINED HEREN IS CONFIDENTIAL AND THE INTELLECTUAL PROPERTY OF ADS DESIGN. IT IS DISCLOSED IN CONFIDENCE ON TERMS THAT IT WILL NOT BE DISCLOSED TO ANY THIRD PARTY, USED, SOLD, LOANED, LICENSED OR REPRODUCED IN WHOLE OR IN PART IN ANY MANNER OR FORM FOR MANUFACTURING, TENDERING OR FOR ANY OTHER PURPOSE WITHOUT THE WRITTEN PERMISSION OF ADS DESIGN. © ADS DESIGN

| REVISIONS | ^                                           |
|-----------|---------------------------------------------|
| CLIENT    | PENNY PETROLEUM                             |
| PROJECT   | WOODLAND S/STN<br>FLEETWOOD ROAD<br>FY5 4BL |
| TITLE     | CAR WASH AND<br>WASH BAY DETAILS            |
| DATE      | 13.11.23                                    |
| SCALE     | 1:100@A1                                    |
| JOB ID    | 2067                                        |
| DWG       | 10                                          |