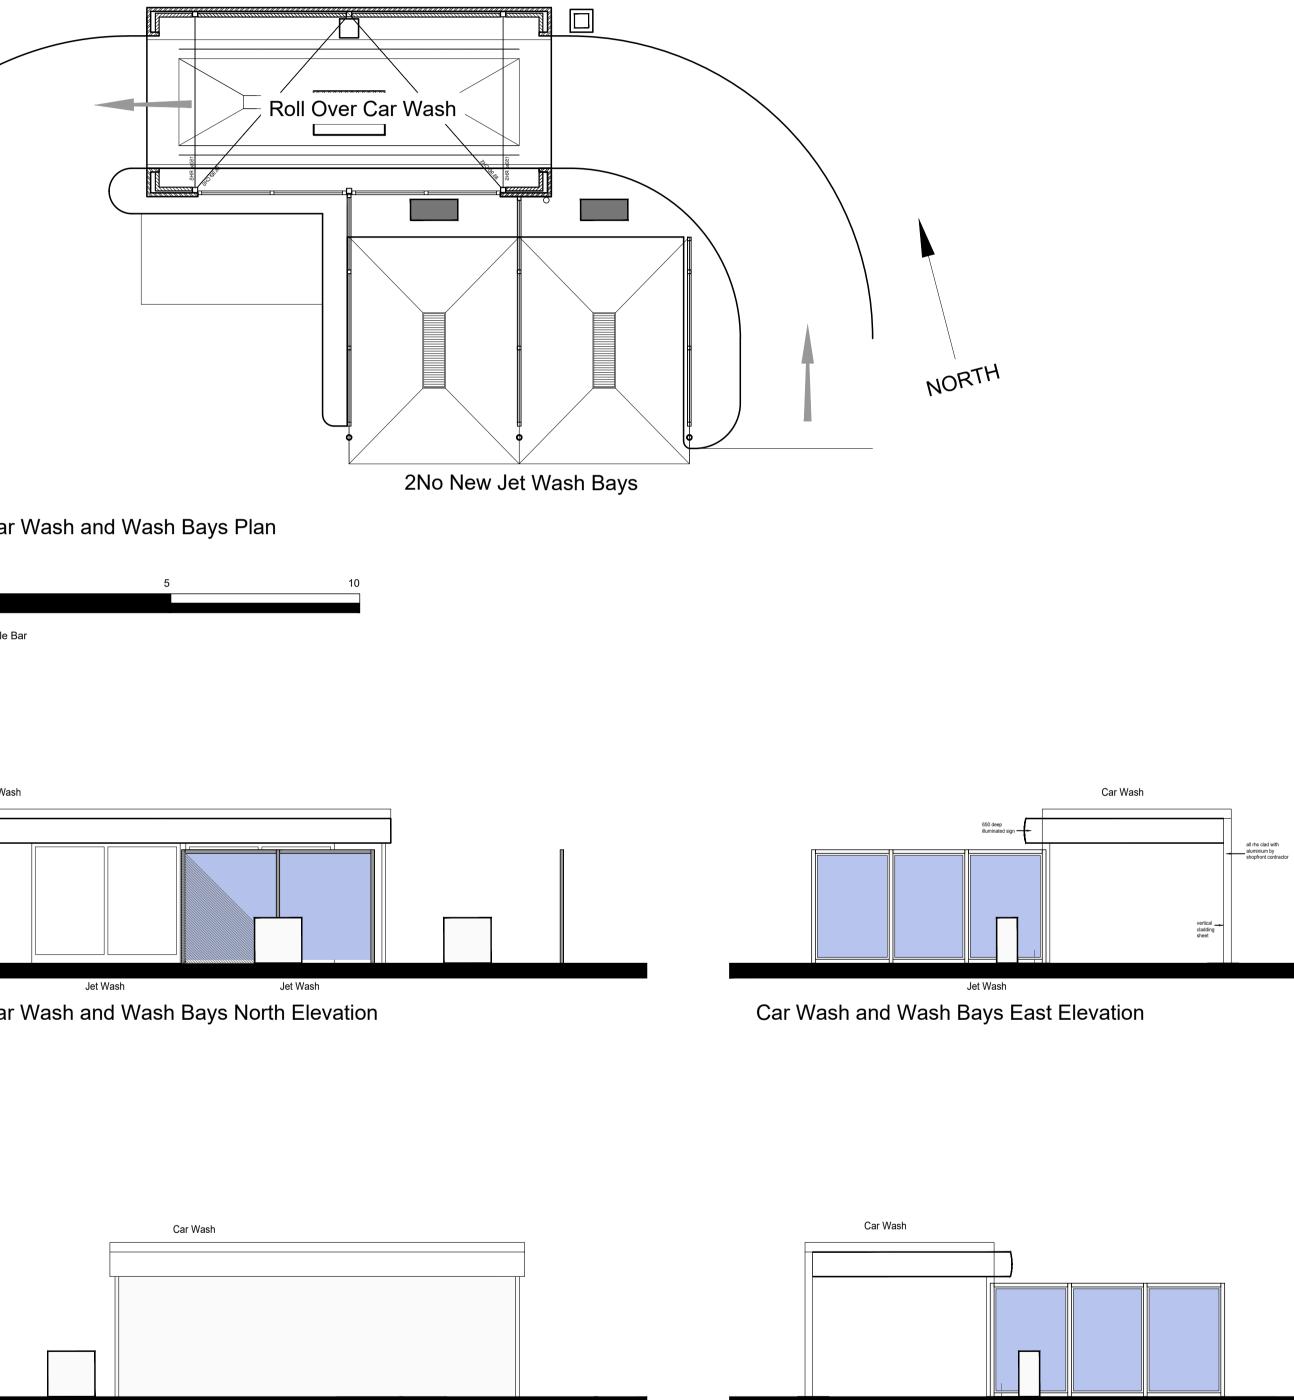

Car Wash & Wash Bays South Elevation

Car Wash and Wash Bays West Elevation

THIS DOCUMENT AND ALL INFORMATION CONTAINED HEREN IS CONFIDENTIAL AND THE INTELLECTUAL PROPERTY OF ADS DESIGN. IT IS DISCLOSED IN CONFIDENCE ON TERMS THAT IT WILL NOT BE DISCLOSED TO ANY THIRD PARTY, USED, SOLD, LOANED, LICENSED OR REPRODUCED IN WHOLE OR IN PART IN ANY MANNER OR FORM FOR MANUFACTURING, TENDERING OR FOR ANY OTHER PURPOSE WITHOUT THE WRITTEN PERMISSION OF ADS DESIGN. © ADS DESIGN

| REVISIONS | ^                                           |
|-----------|---------------------------------------------|
| CLIENT    | PENNY PETROLEUM                             |
| PROJECT   | WOODLAND S/STN<br>FLEETWOOD ROAD<br>FY5 4BL |
| TITLE     | CAR WASH AND<br>WASH BAY DETAILS            |
| DATE      | 13.11.23                                    |
| SCALE     | 1:100@A1                                    |
| JOB ID    | 2067                                        |
| DWG       | 10                                          |