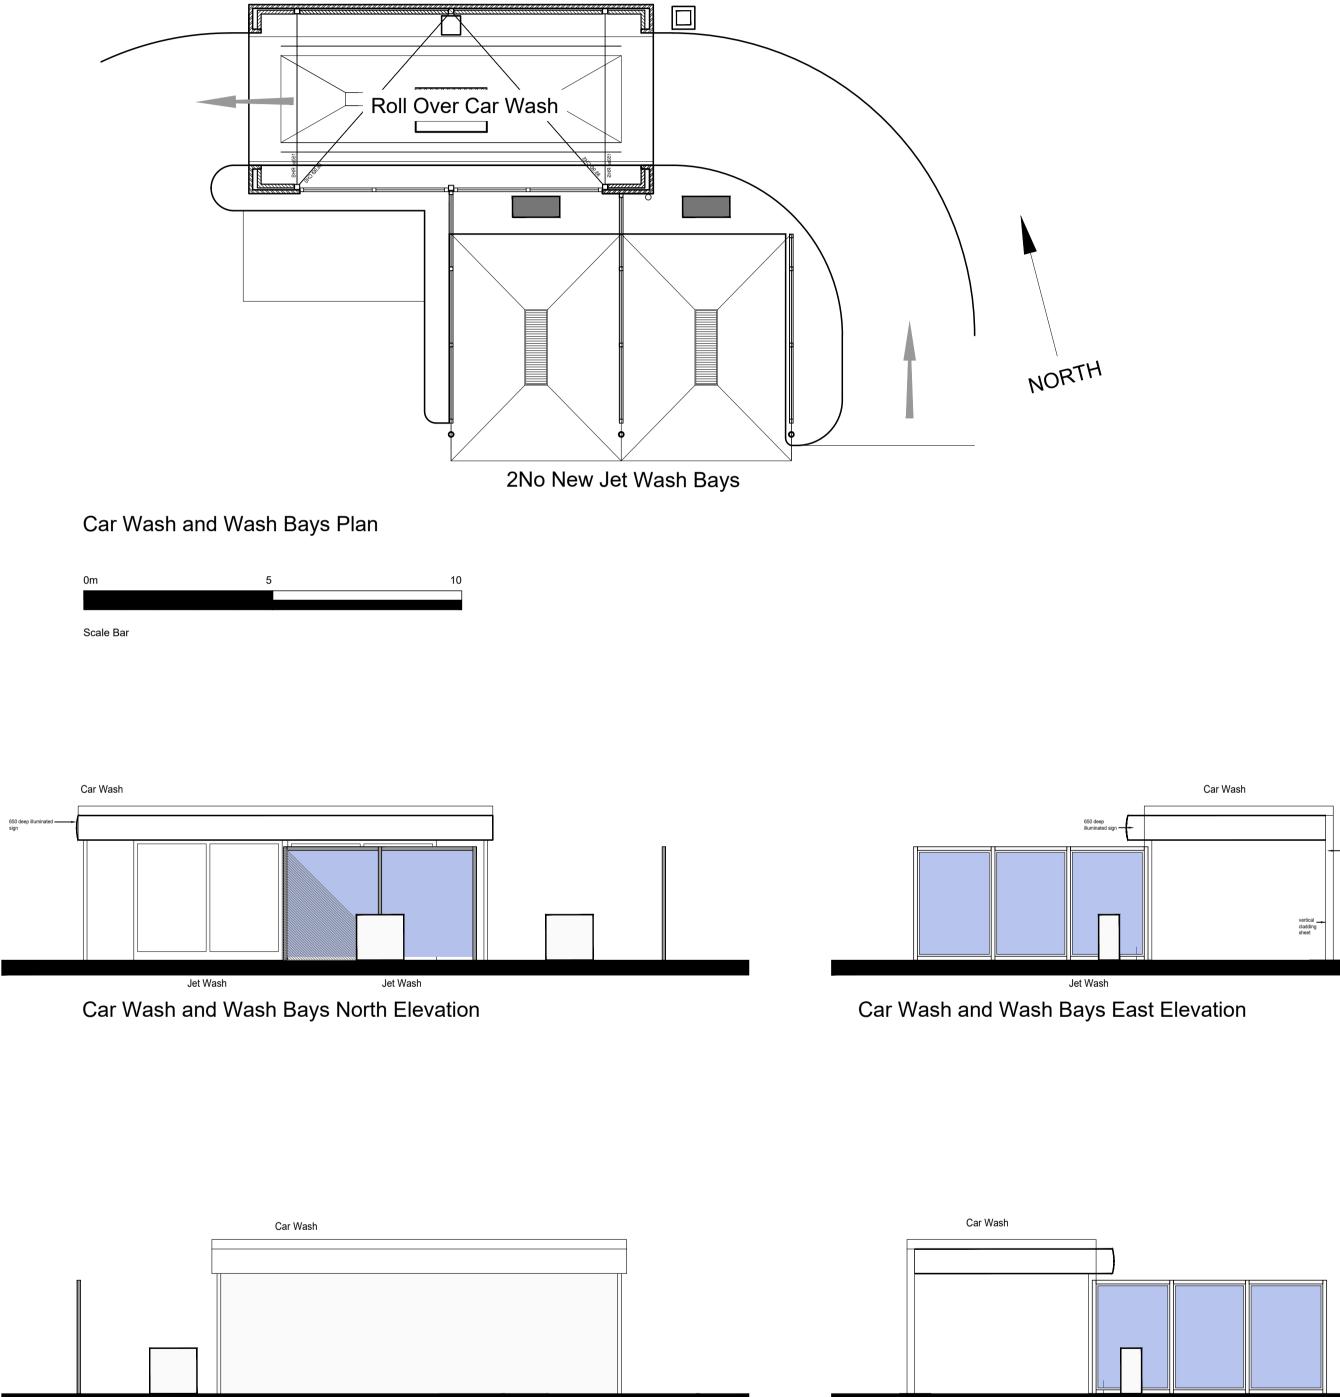

Car Wash & Wash Bays South Elevation

Car Wash and Wash Bays West Elevation

THIS DOCUMENT AND ALL INFORMATION CONTAINED HEREN IS CONFIDENTIAL AND THE INTELLECTUAL PROPERTY OF ADS DESIGN. IT IS DISCLOSED IN CONFIDENCE ON TERMS THAT IT WILL NOT BE DISCLOSED TO ANY THIRD PARTY, USED, SOLD, LOANED, LICENSED OR REPRODUCED IN WHOLE OR IN PART IN ANY MANNER OR FORM FOR MANUFACTURING, TENDERING OR FOR ANY OTHER PURPOSE WITHOUT THE WRITTEN PERMISSION OF ADS DESIGN. © ADS DESIGN

| REVISIONS | ^                                           |
|-----------|---------------------------------------------|
| CLIENT    | PENNY PETROLEUM                             |
| PROJECT   | WOODLAND S/STN<br>FLEETWOOD ROAD<br>FY5 4BL |
| TITLE     | CAR WASH AND<br>WASH BAY DETAILS            |
| DATE      | 13.11.23                                    |
| SCALE     | 1:100@A1                                    |
| JOB ID    | 2067                                        |
| DWG       | 10                                          |