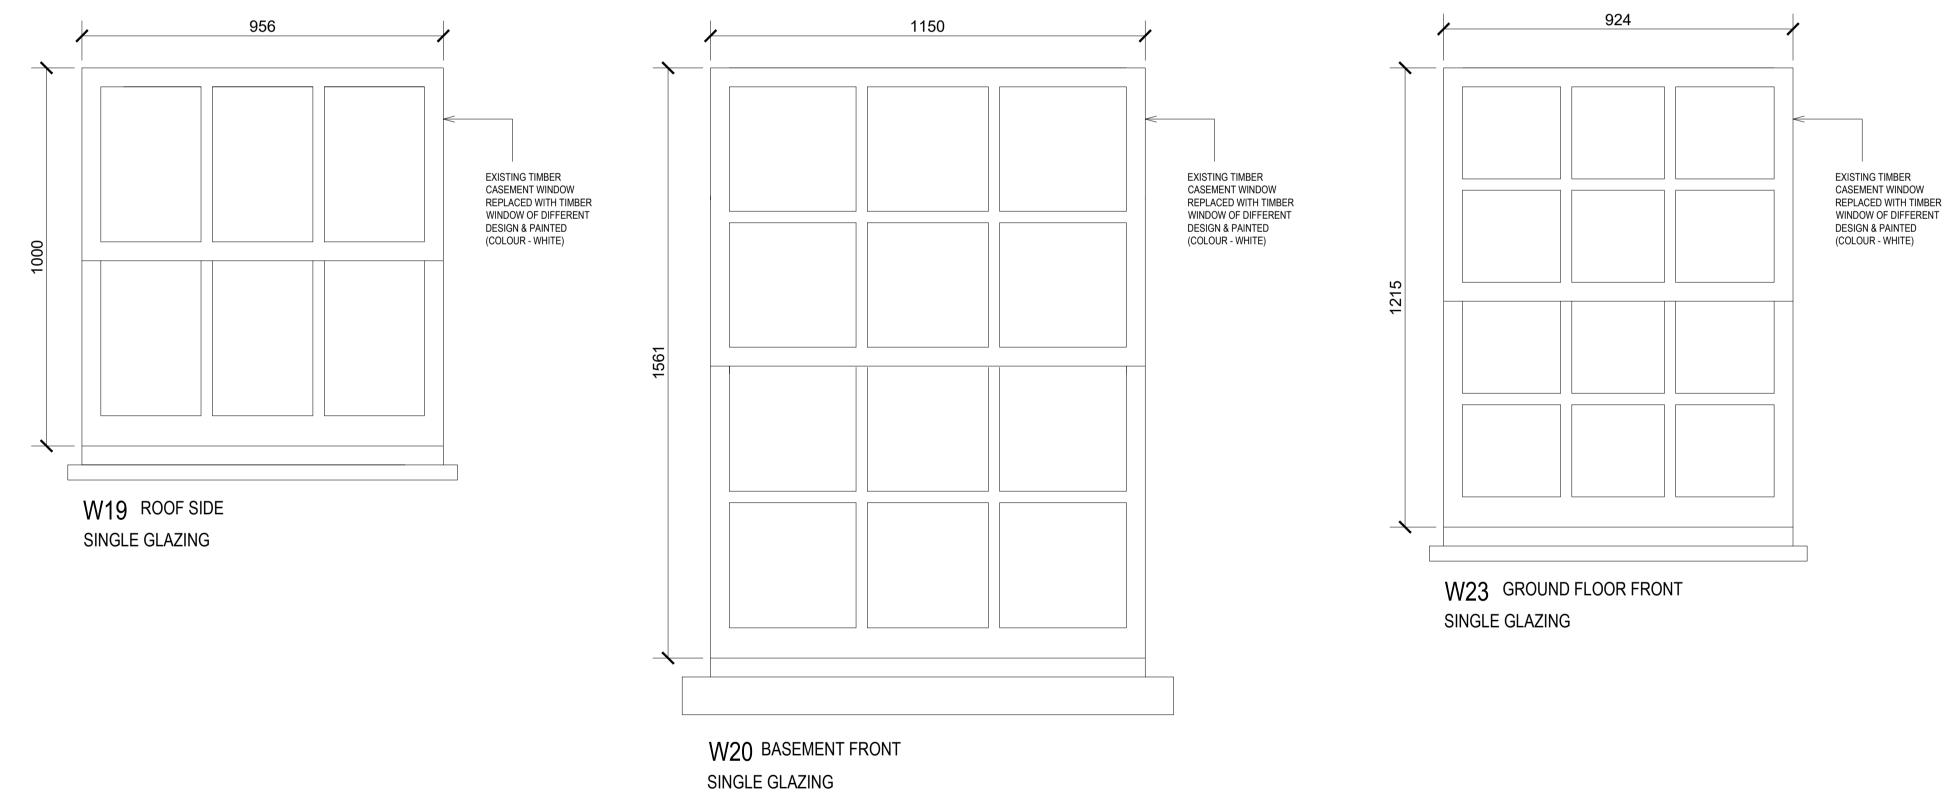

scale 1:10

This drawing is the copyright of Get Planning & Architecture Ltd. and may not be reproduced without permission. Dimensions must not be scaled (except for planning purposes) and must be checked prior to construction and manufacture.

|  | Α   | GLAZING NOTED |       | ра | ра  | 06.12.23 |
|--|-----|---------------|-------|----|-----|----------|
|  | -   | drawn         |       | ра | ра  |          |
|  | REV | details       | check | by | cad | date     |

## revisions:

|                        |                                                            | •                 |                |                                                                                |  |  |  |
|------------------------|------------------------------------------------------------|-------------------|----------------|--------------------------------------------------------------------------------|--|--|--|
| project: CONDITION 4 A | PPLICATION                                                 | Cot Dlanning      |                |                                                                                |  |  |  |
| site:<br>8 CRAVEN HILL | Get Planning<br>& Architecture                             |                   |                |                                                                                |  |  |  |
| LONDON                 | LONDON                                                     |                   |                | 7 Tudor Court, Brighton Road                                                   |  |  |  |
| W2 3DS                 | Sutton, Surrey SM2 5AE                                     |                   |                |                                                                                |  |  |  |
|                        | rawing:<br>LEVATIONS OF WINDOWS AS<br>ROPOSED SHEET 2 of 2 |                   |                | tel. 0208 770 3962<br>www.get-planning.co.uk<br>email: info@get-planning.co.uk |  |  |  |
| scale:<br>1:10 @ A1    | date:<br>21/09/2023                                        | project no: 12657 | drawing no: 25 | rev:                                                                           |  |  |  |