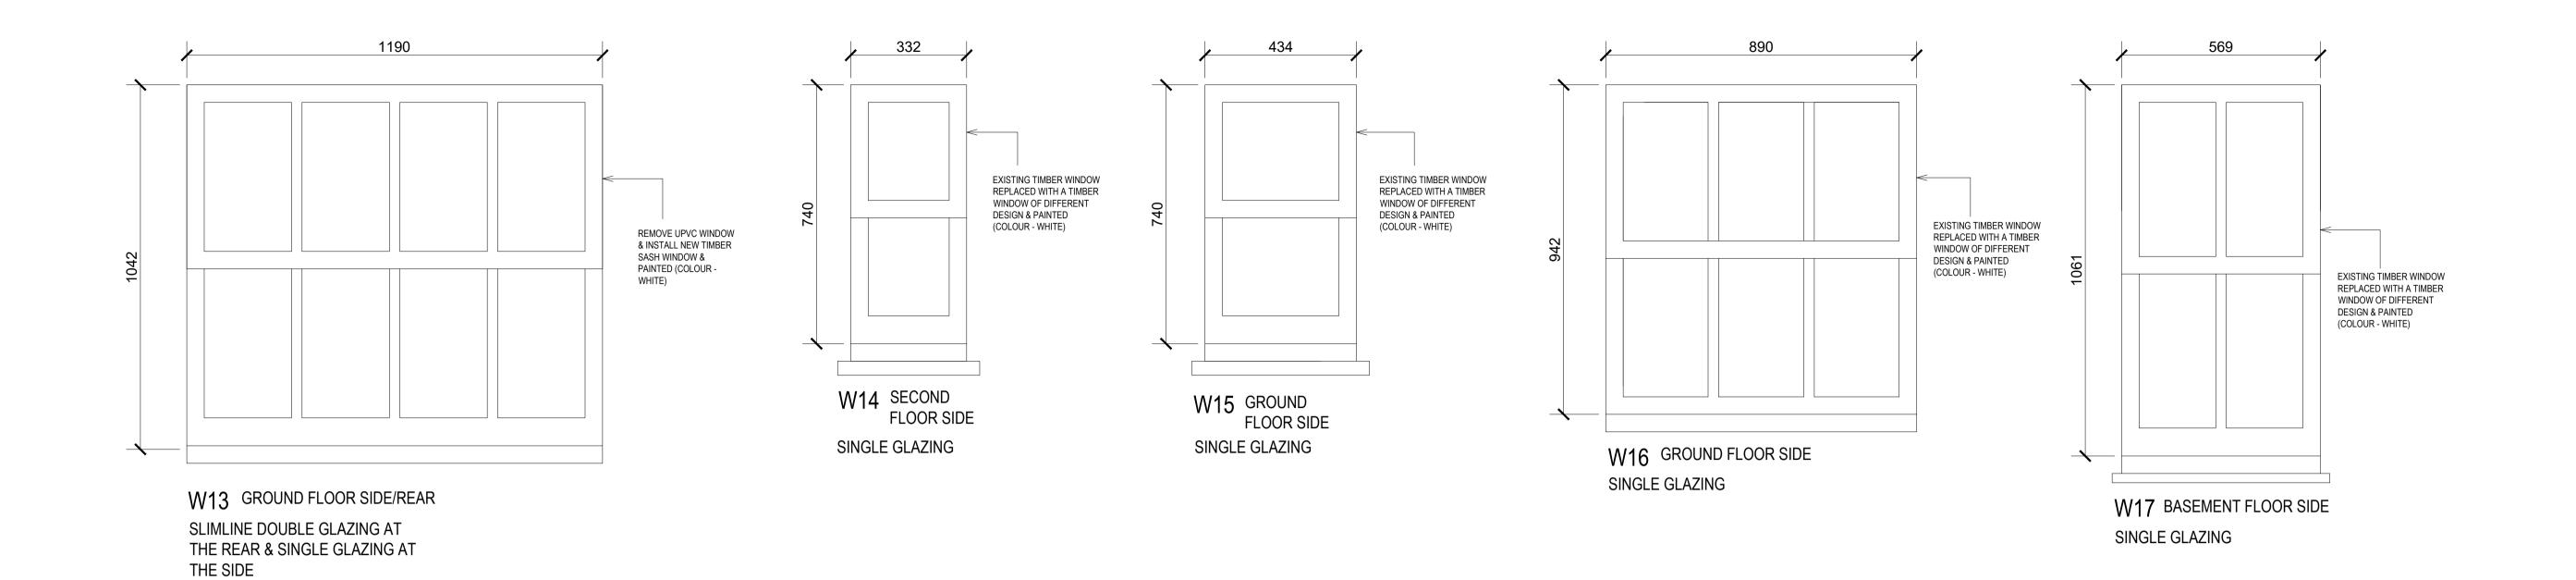

scale 1:10

This drawing is the copyright of Get Planning & Architecture Ltd. and may not be reproduced without permission. Dimensions must not be scaled (except for planning purposes) and must be checked prior to construction and manufacture.

|  | Α   | GLAZING NOTED |       | ра | ра  | 06.12.23 |
|--|-----|---------------|-------|----|-----|----------|
|  | -   | drawn         |       | ра | ра  |          |
|  | REV | details       | check | by | cad | date     |

## revisions:

|                        |                                                            | •                 |                |                                                                                |  |  |  |
|------------------------|------------------------------------------------------------|-------------------|----------------|--------------------------------------------------------------------------------|--|--|--|
| project: CONDITION 4 A | PPLICATION                                                 | Cot Dlanning      |                |                                                                                |  |  |  |
| site:<br>8 CRAVEN HILL | Get Planning<br>& Architecture                             |                   |                |                                                                                |  |  |  |
| LONDON                 | LONDON                                                     |                   |                | 7 Tudor Court, Brighton Road                                                   |  |  |  |
| W2 3DS                 | Sutton, Surrey SM2 5AE                                     |                   |                |                                                                                |  |  |  |
|                        | rawing:<br>LEVATIONS OF WINDOWS AS<br>ROPOSED SHEET 2 of 2 |                   |                | tel. 0208 770 3962<br>www.get-planning.co.uk<br>email: info@get-planning.co.uk |  |  |  |
| scale:<br>1:10 @ A1    | date:<br>21/09/2023                                        | project no: 12657 | drawing no: 25 | rev:                                                                           |  |  |  |