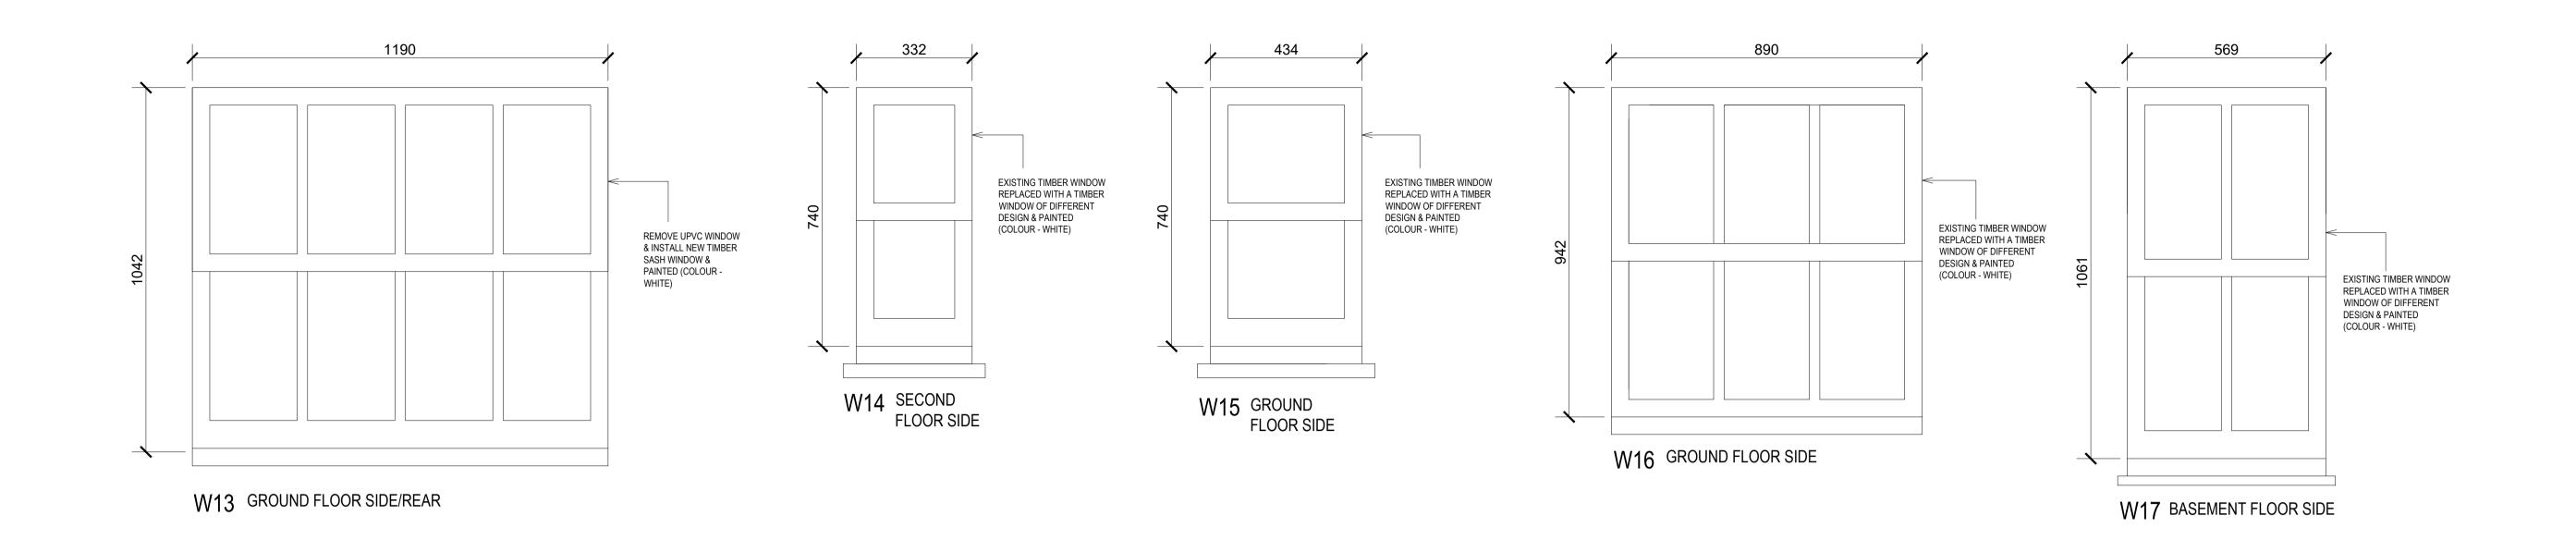

## revisions:

| project: CONDITION 4 A                                | PPLICATION                                                                     | Got Planning      |             |      |  |
|-------------------------------------------------------|--------------------------------------------------------------------------------|-------------------|-------------|------|--|
| site:<br>8 CRAVEN HILL                                | Get Planning<br>& Architecture                                                 |                   |             |      |  |
| LONDON                                                | 7 Tudor Court, Brighton Road                                                   |                   |             |      |  |
| W2 3DS                                                | Sutton, Surrey SM2 5AE                                                         |                   |             |      |  |
| drawing:<br>ELEVATIONS OF WIND<br>PROPOSED SHEET 2 of | tel. 0208 770 3962<br>www.get-planning.co.uk<br>email: info@get-planning.co.uk |                   |             |      |  |
| scale:<br>1:10 @ A1                                   | date:<br>21/09/2023                                                            | project no: 12657 | drawing no: | rev: |  |