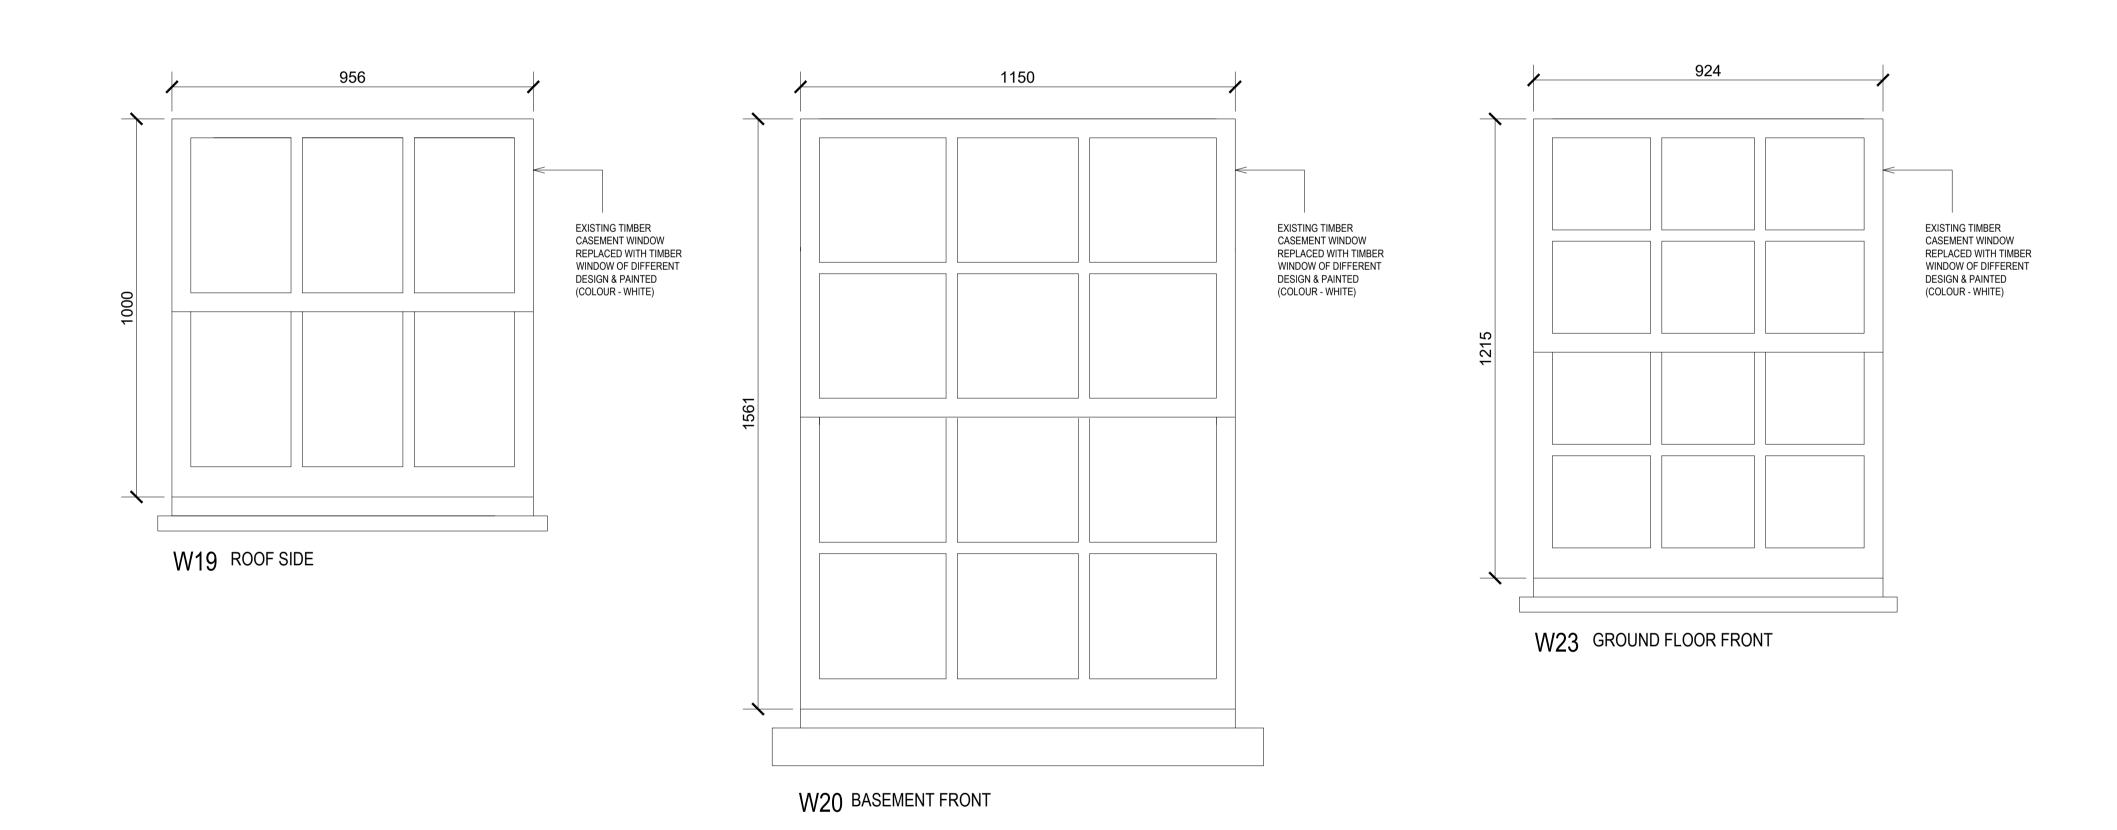

## revisions:

| project: CONDITION 4 A                                | PPLICATION                                                                     | Got Planning      |             |      |  |
|-------------------------------------------------------|--------------------------------------------------------------------------------|-------------------|-------------|------|--|
| site:<br>8 CRAVEN HILL                                | Get Planning<br>& Architecture                                                 |                   |             |      |  |
| LONDON                                                | 7 Tudor Court, Brighton Road                                                   |                   |             |      |  |
| W2 3DS                                                | Sutton, Surrey SM2 5AE                                                         |                   |             |      |  |
| drawing:<br>ELEVATIONS OF WIND<br>PROPOSED SHEET 2 of | tel. 0208 770 3962<br>www.get-planning.co.uk<br>email: info@get-planning.co.uk |                   |             |      |  |
| scale:<br>1:10 @ A1                                   | date:<br>21/09/2023                                                            | project no: 12657 | drawing no: | rev: |  |