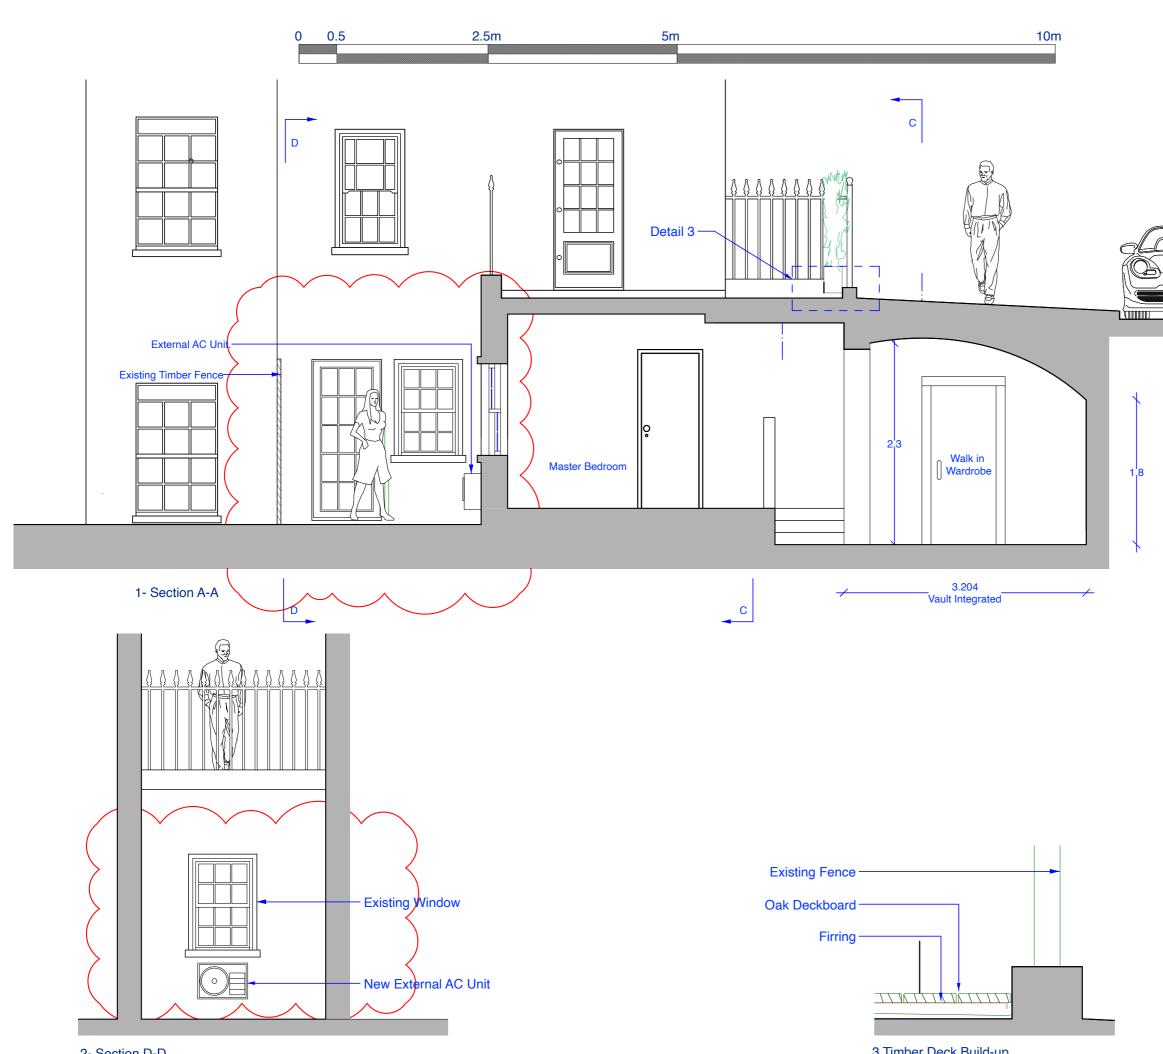

2- Section D-D

3 Timber Deck Build-up

Note: - This is not a Drawing for Construction - Do not scale from this drawing - All the dimensions are to be checked on site

© COPYRIGHT 2003 All rights described in the chapter IV of the copyright design and patent act 1988 have been asserted

| Arch.<br>ARB<br>bassi<br>Mob.:                  | by Design Itd<br>tered in England: 8583647<br>upus Street<br>on SW1V 3EB<br>Bassiano Calzolato<br>RIBA<br>ano@poppydesignItd.co.uk<br>+44 (0)207 932 0759 |           |                                 |
|-------------------------------------------------|-----------------------------------------------------------------------------------------------------------------------------------------------------------|-----------|---------------------------------|
|                                                 | 0 2 4                                                                                                                                                     |           | 2.5m                            |
| PLANNING<br>(NOT FOR CONSTRUCTION)              |                                                                                                                                                           |           |                                 |
| Project Flat 1 Extension @ 97 St George's Drive |                                                                                                                                                           |           |                                 |
| title Section A-A Winter garden - Proposed      |                                                                                                                                                           |           |                                 |
| drwg                                            | 0042-GA-01-P-009                                                                                                                                          |           | <sup>date</sup> 10/12/23        |
| client                                          | Mikkel Skajem<br>Flat 1 - 97 St Georg<br>London SW1V 4DB                                                                                                  | e's Drive | rev P 3.0<br>scale<br>1:50 @ A3 |