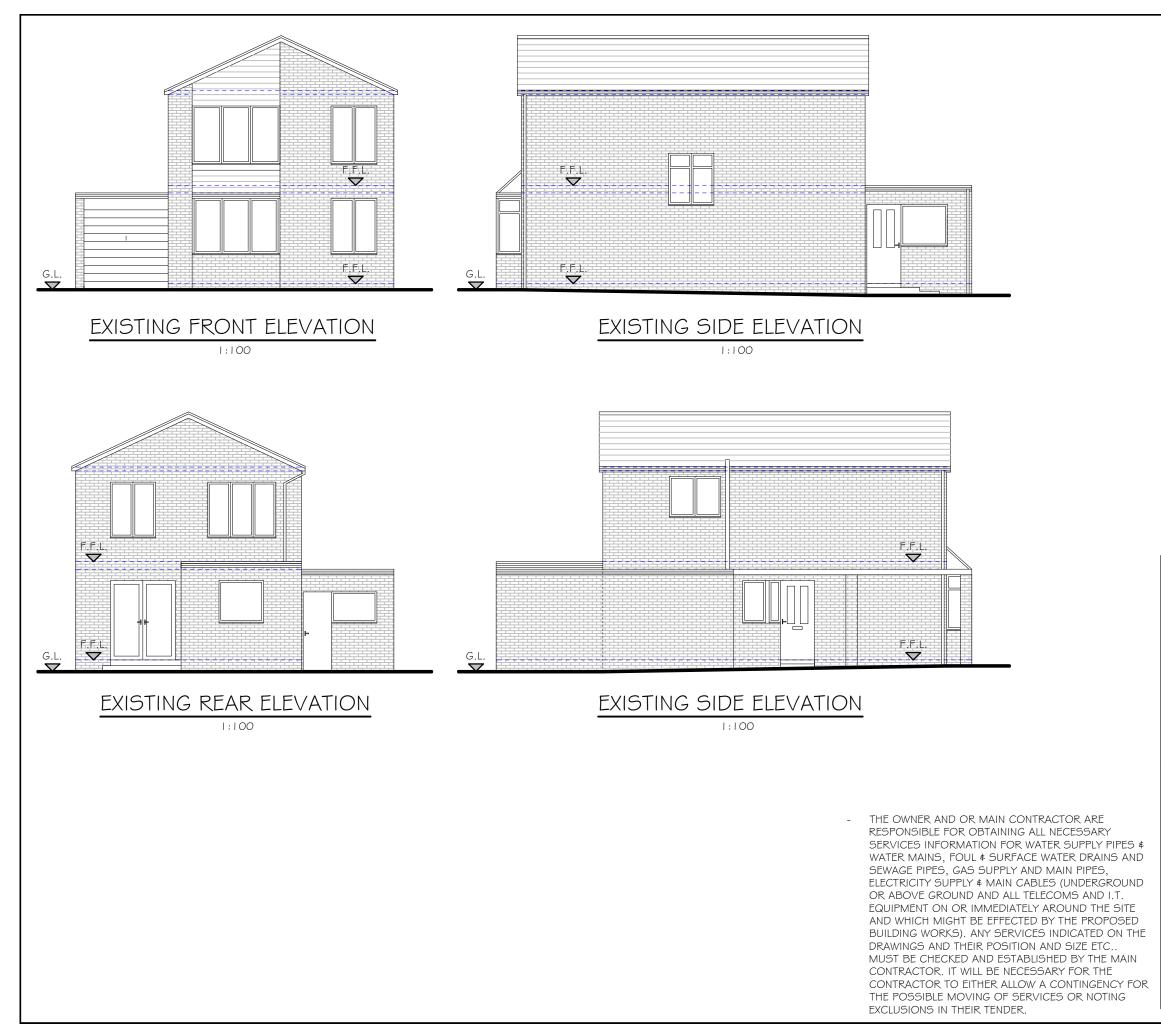

## PROJECT

PROPOSED PART SINGLE STOREY REAR EXTENSION, 29 WENTWORTH DRIVE, CROFTON WF4 1LH Mr. P. Foster

## TITLE

EXISTING ELEVATIONS

| SCALE     | 1:100 @ A3 |  |  |  |  |  | DRAWING No. |  |  |  |  |  |  |  |  |  |  |
|-----------|------------|--|--|--|--|--|-------------|--|--|--|--|--|--|--|--|--|--|
| DRAWN BY  | J.W        |  |  |  |  |  | 23-065-07   |  |  |  |  |  |  |  |  |  |  |
| DATE      | NOV 2023   |  |  |  |  |  |             |  |  |  |  |  |  |  |  |  |  |
| REVISIONS |            |  |  |  |  |  |             |  |  |  |  |  |  |  |  |  |  |