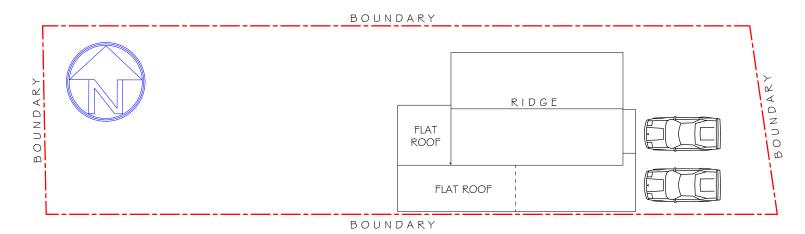

## EXISTING SITE PLAN

1:200

#### TITLE

EXISTING SITE PLAN

| SCALE     | 1:1250-200 @ A3 |  |  |  |  |  | DRAWING No. |  |  |  |  |  |  |  |  |  |
|-----------|-----------------|--|--|--|--|--|-------------|--|--|--|--|--|--|--|--|--|
| DRAWN BY  | J.W             |  |  |  |  |  | 23-065-01   |  |  |  |  |  |  |  |  |  |
| DATE      | NOV 2023        |  |  |  |  |  |             |  |  |  |  |  |  |  |  |  |
| REVISIONS |                 |  |  |  |  |  |             |  |  |  |  |  |  |  |  |  |