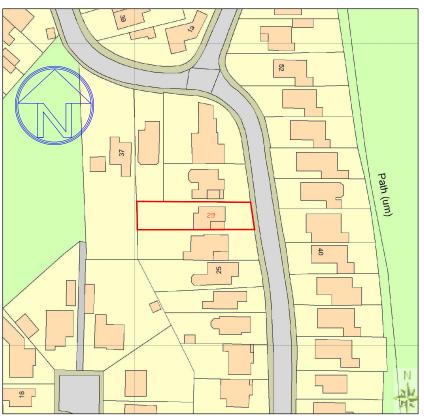

### LOCATION PLAN

1:1250

#### TITLE

EXISTING SITE PLAN

| SCALE     | 1:1250-200 @ A3 |  |  |  |  |  | DRAWING No. |  |  |  |  |  |  |  |  |  |
|-----------|-----------------|--|--|--|--|--|-------------|--|--|--|--|--|--|--|--|--|
| DRAWN BY  | J.W             |  |  |  |  |  | 23-065-01   |  |  |  |  |  |  |  |  |  |
| DATE      | NOV 2023        |  |  |  |  |  |             |  |  |  |  |  |  |  |  |  |
| REVISIONS |                 |  |  |  |  |  |             |  |  |  |  |  |  |  |  |  |