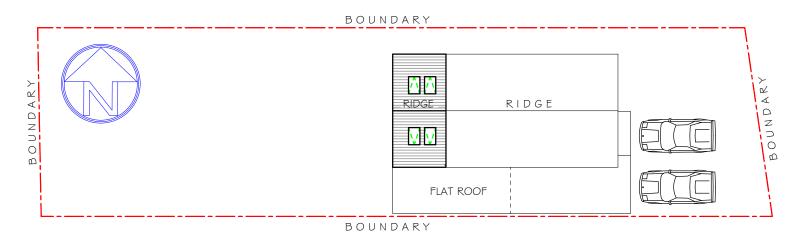

## PROPOSED SITE PLAN

1:200

#### PROJECT

PROPOSED PART SINGLE STOREY REAR EXTENSION, 29 WENTWORTH DRIVE, CROFTON WF4 1LH Mr. P. Foster

#### TITLE

PROPOSED SITE PLAN

| SCALE     | 1:200 @ A3 | DRAWING No. |
|-----------|------------|-------------|
| DRAWN BY  | J.W        | 23-065-02   |
| DATE      | NOV 2023   |             |
| REVISIONS |            |             |