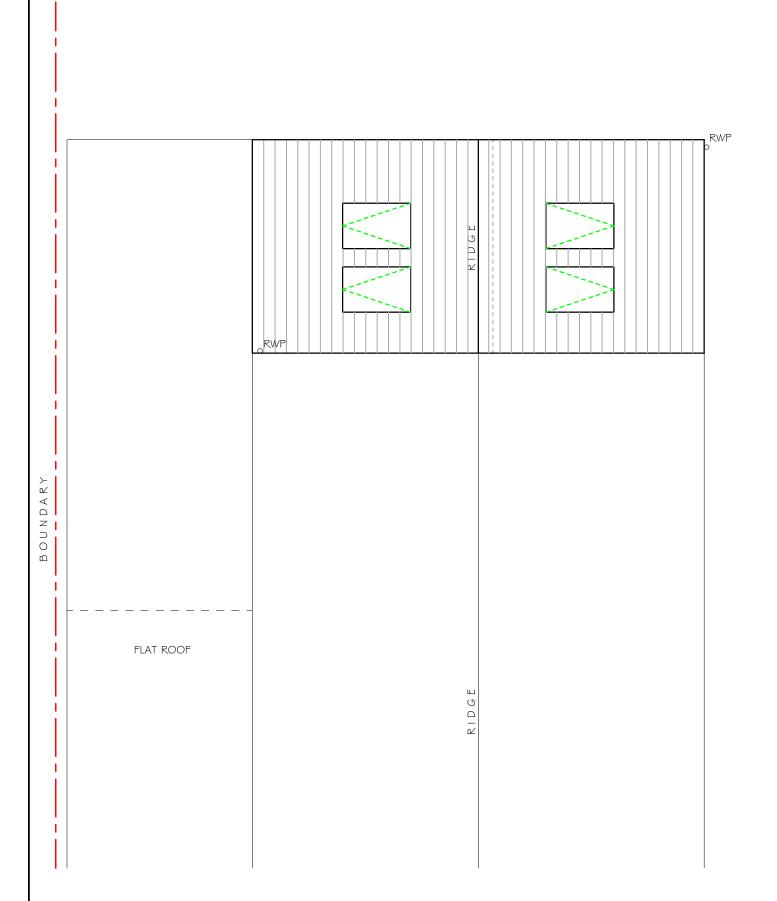

### PROPOSED PART ROOF PLAN

1:50

### PROJECT

PROPOSED PART SINGLE STOREY REAR EXTENSION, 29 WENTWORTH DRIVE, CROFTON WF4 1LH Mr. P. Foster

### TITLE

PROPOSED PART ROOF PLAN

| SCALE     | I:50 @ A3 | DRAWING No. |
|-----------|-----------|-------------|
| DRAWN BY  | J.W       | 23-065-06   |
| DATE      | NOV 2023  |             |
| REVISIONS |           |             |