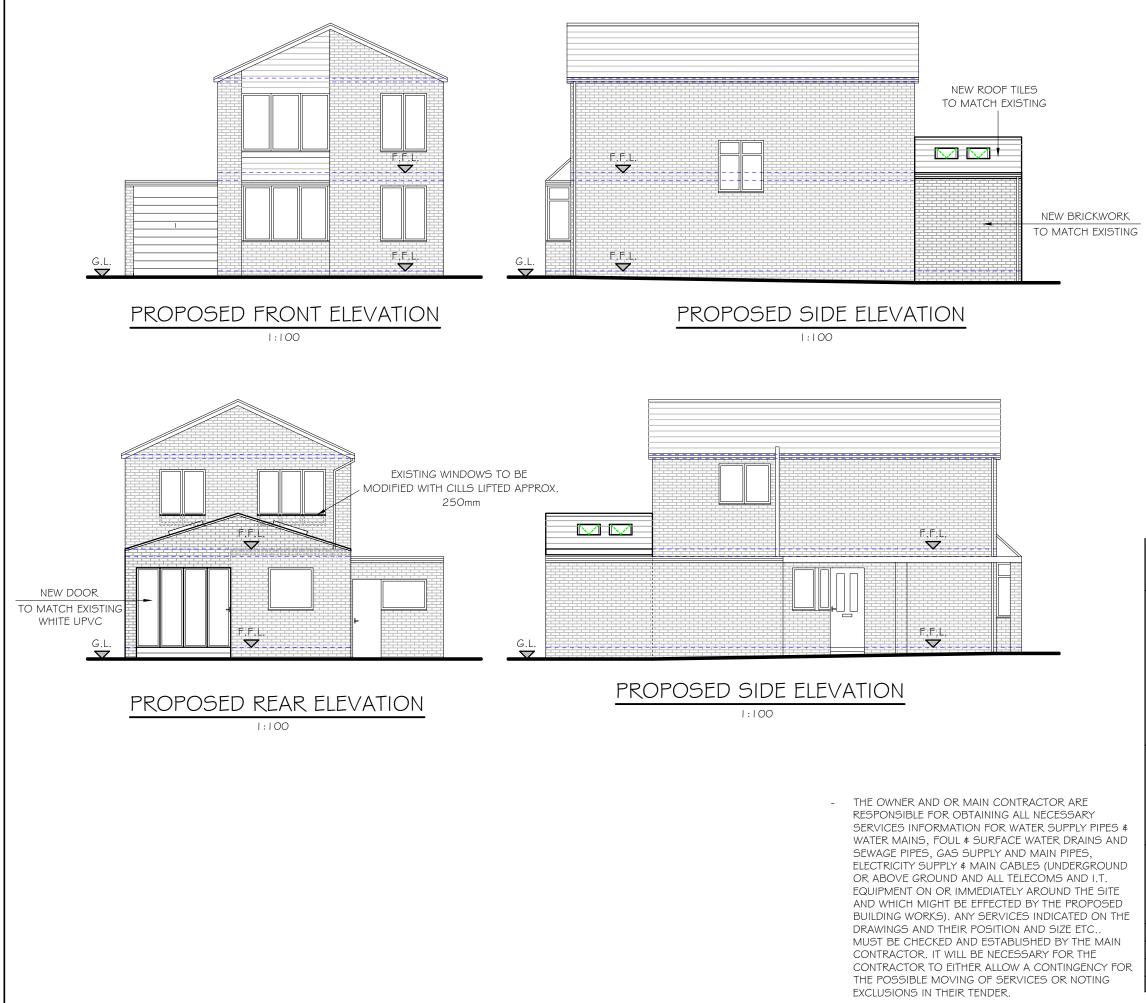

## PROJECT

PROPOSED PART SINGLE STOREY REAR EXTENSION, 29 WENTWORTH DRIVE, CROFTON WF4 ILH Mr. P. Foster

## TITLE

PROPOSED ELEVATIONS

| DRAWN BY J.W  | 23-065-08 |
|---------------|-----------|
|               |           |
| DATE NOV 2023 |           |
| REVISIONS     |           |