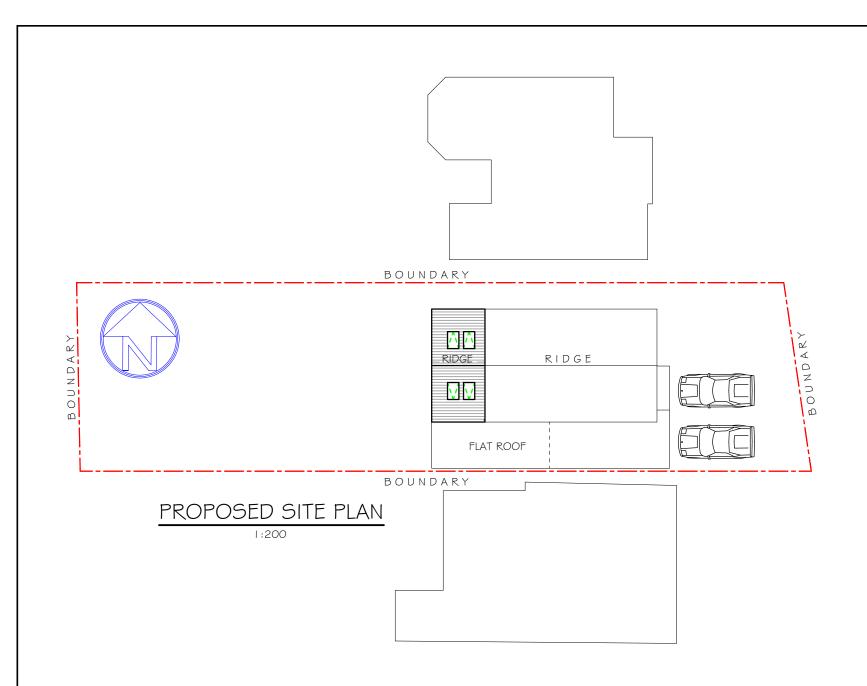

### PROJECT

PROPOSED PART SINGLE STOREY REAR EXTENSION, 29 WENTWORTH DRIVE, CROFTON WF4 1LH Mr. P. Foster

#### TITLE

PROPOSED SITE PLAN

| SCALE     | 1:200 @ A3 | DRAWING No. |
|-----------|------------|-------------|
| DRAWN BY  | J.W        | 23-065-02   |
| DATE      | NOV 2023   |             |
| REVISIONS |            |             |