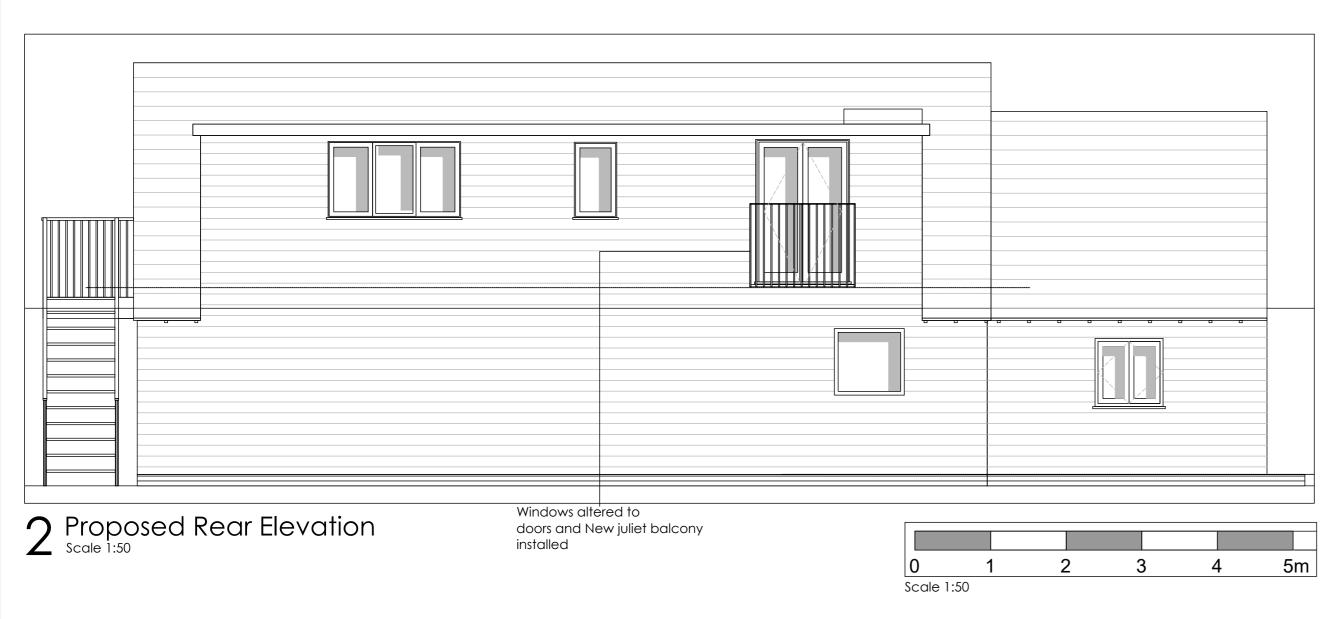

## Finishes

timber staircase

Timber weatherboarding to match existing Roof plain tiles to match existing Windows Oak framed double glazed Stairs and balconies Metal - finish in black

Drawing issued for information only. All statutory and party wall consents to be agreed prior to any works being undertaken. Do not construct from this drawing. Alterations to main house subject to building control advice and approval and structural engineers review and confirmation.