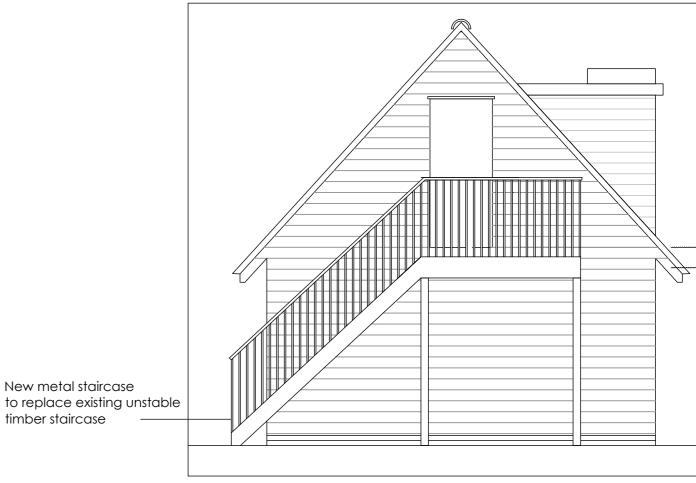

Proposed Side Elevation

Proposed Side Elevation Scale 1:50

## Finishes

timber staircase

Timber weatherboarding to match existing Roof plain tiles to match existing Windows Oak framed double glazed Stairs and balconies Metal - finish in black

Drawing issued for information only. All statutory and party wall consents to be agreed prior to any works being undertaken. Do not construct from this drawing. Alterations to main house subject to building control advice and approval and structural engineers review and confirmation.