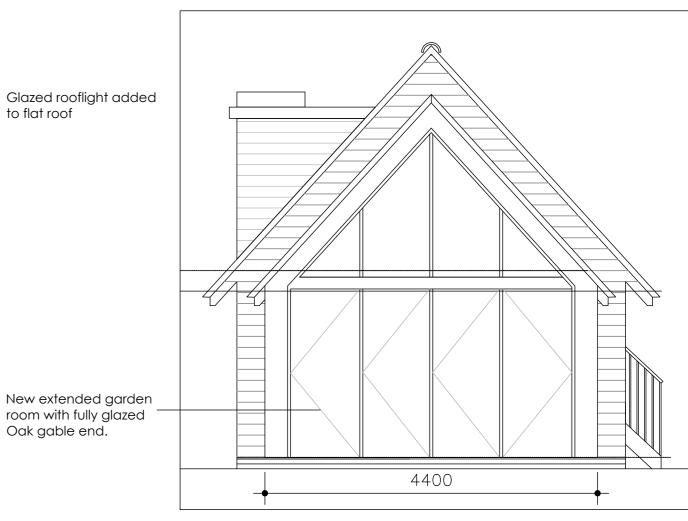

## Finishes

timber staircase

Timber weatherboarding to match existing Roof plain tiles to match existing Windows Oak framed double glazed Stairs and balconies Metal - finish in black

Drawing issued for information only. All statutory and party wall consents to be agreed prior to any works being undertaken. Do not construct from this drawing. Alterations to main house subject to building control advice and approval and structural engineers review and confirmation.