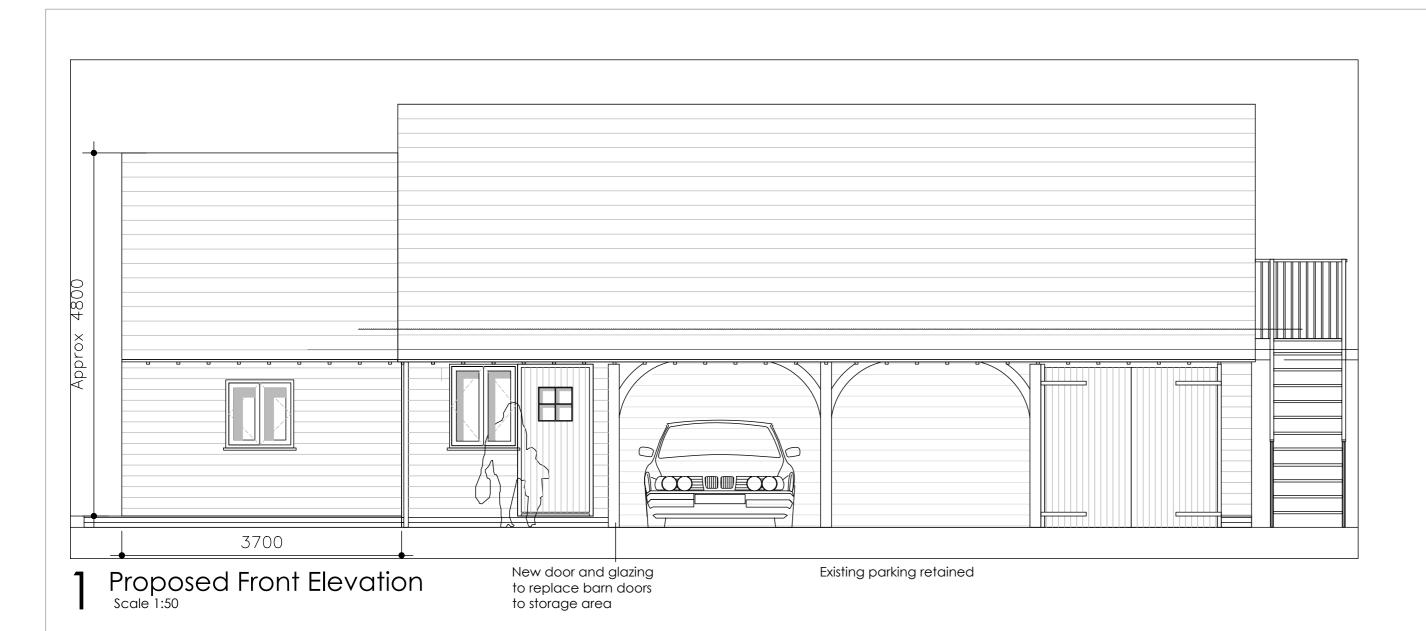

## Finishes

timber staircase

Timber weatherboarding to match existing Roof plain tiles to match existing Windows Oak framed double glazed Stairs and balconies Metal - finish in black

Drawing issued for information only. All statutory and party wall consents to be agreed prior to any works being undertaken. Do not construct from this drawing. Alterations to main house subject to building control advice and approval and structural engineers review and confirmation.