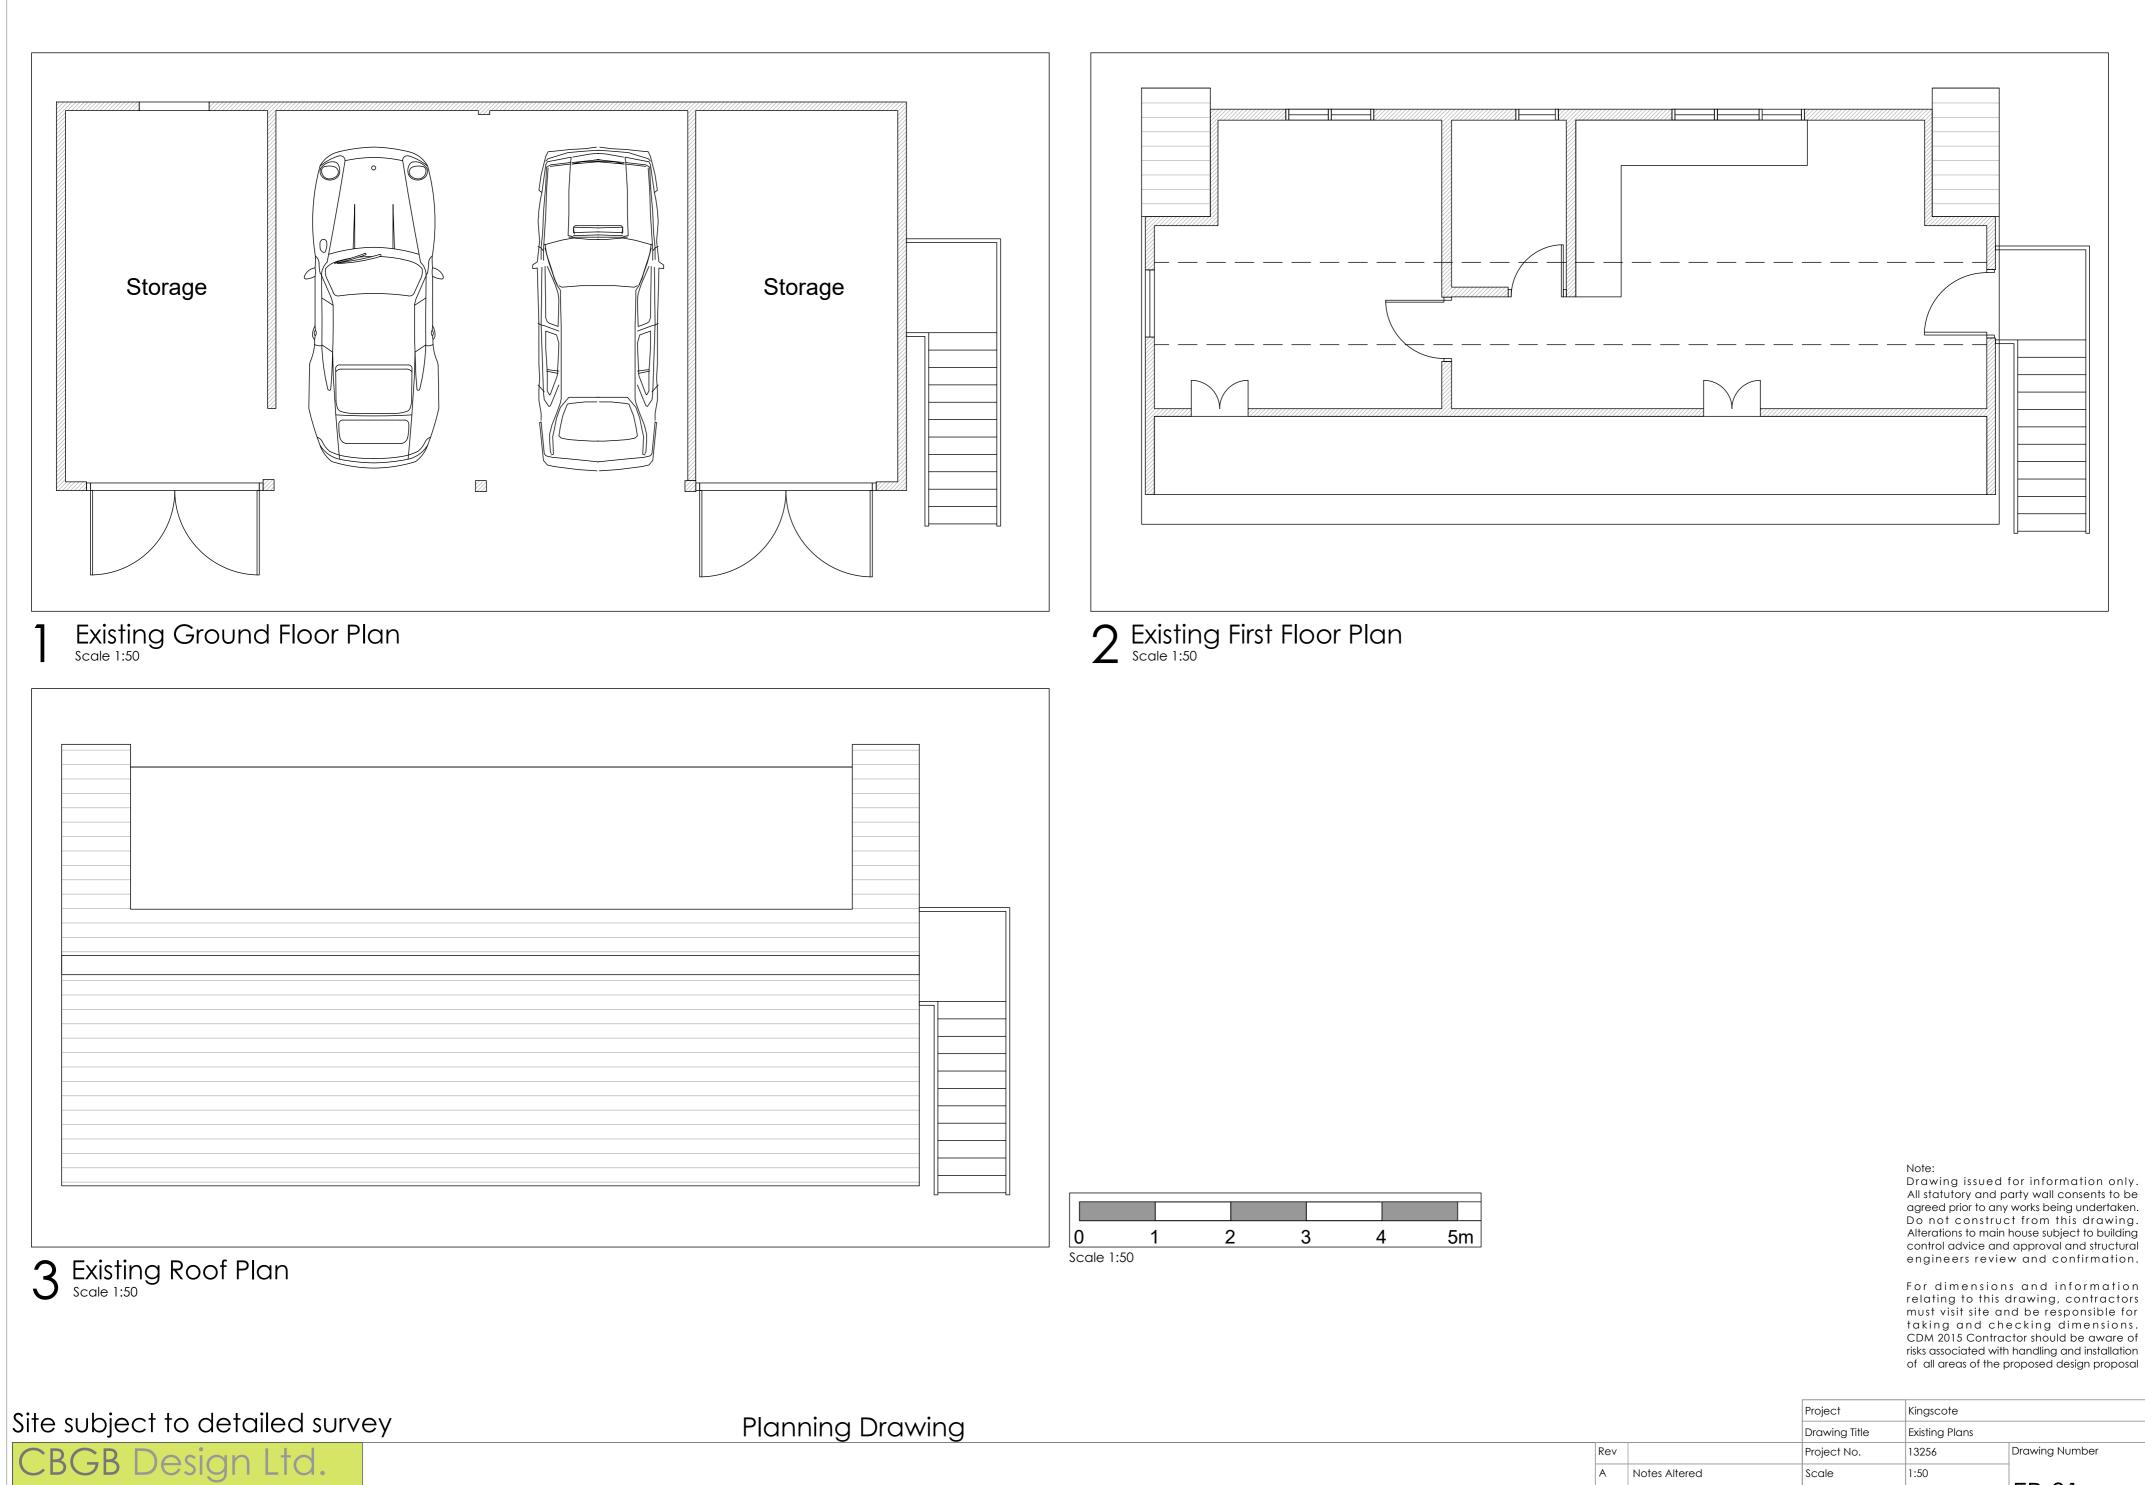

|  |     |               | Project       | Kingscote      |                |
|--|-----|---------------|---------------|----------------|----------------|
|  |     |               | Drawing Title | Existing Plans |                |
|  | Rev |               | Project No.   | 13256          | Drawing Number |
|  | А   | Notes Altered | Scale         | 1:50           |                |
|  |     |               | Date          | August 2023    | EP-01 rev A    |