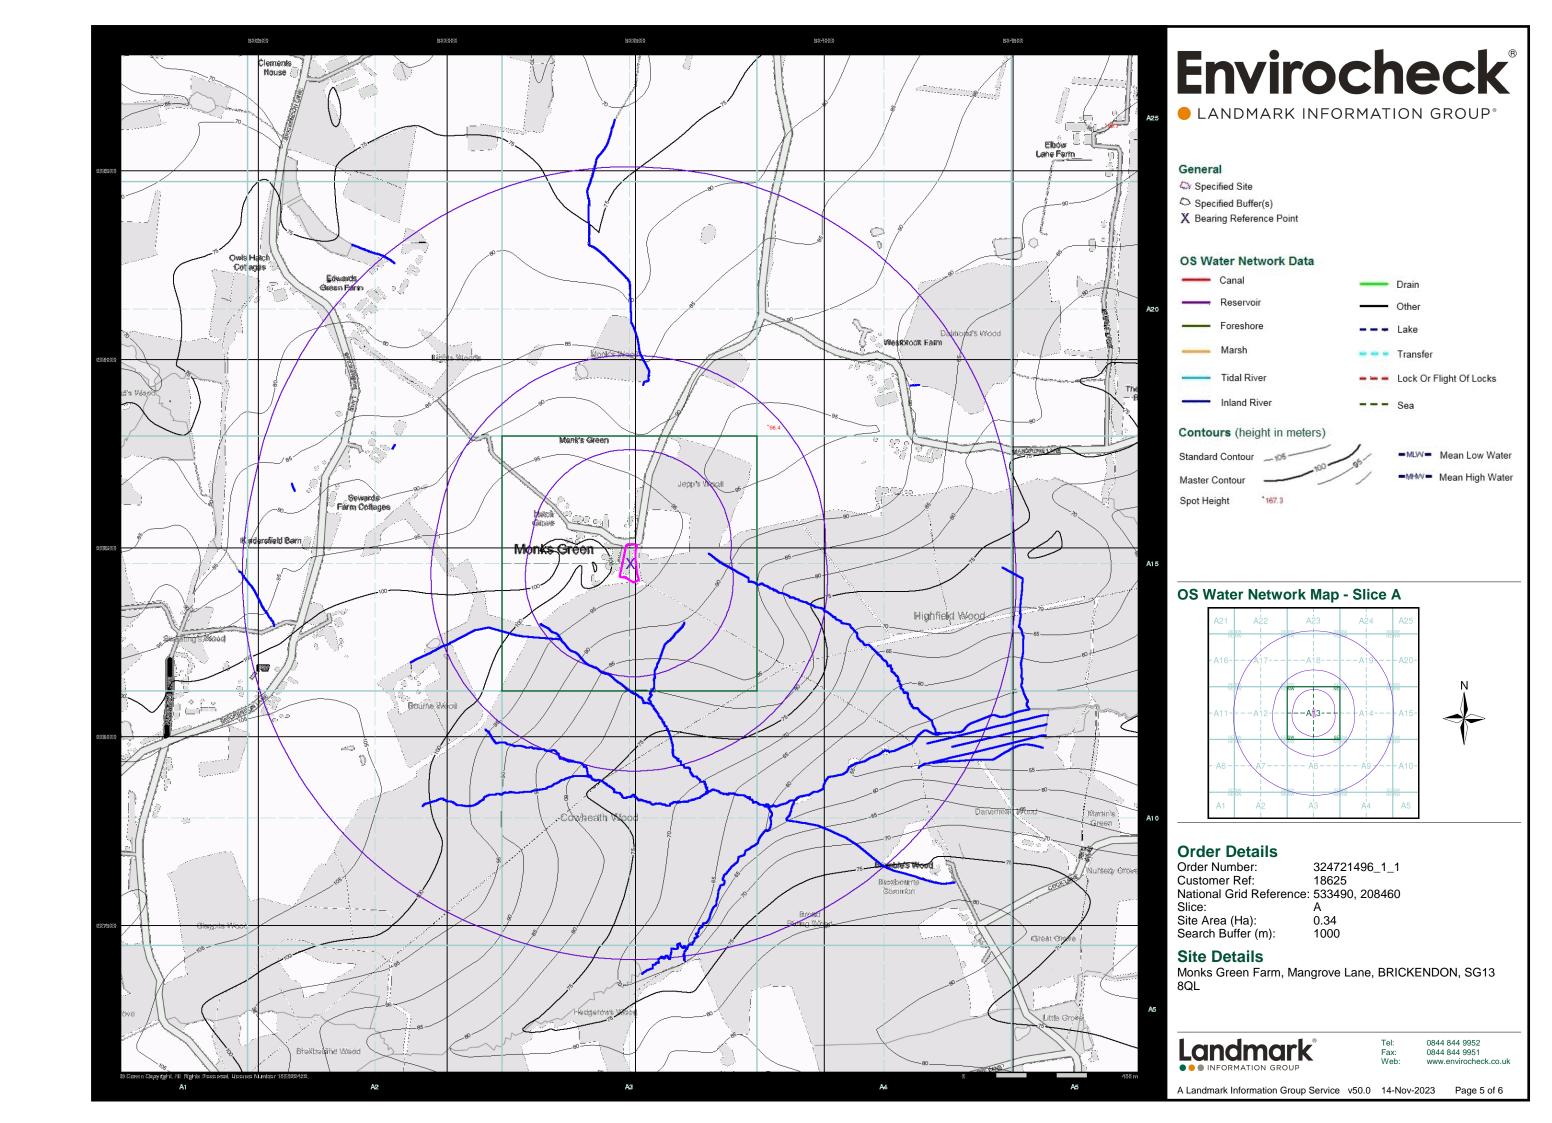

Report Version v53.0

| Data Type                                                     | Page<br>Number | On Site | 0 to 250m | 251 to 500m | 501 to 1000m<br>(*up to 2000m) |
|---------------------------------------------------------------|----------------|---------|-----------|-------------|--------------------------------|
| Agency & Hydrological                                         |                |         |           |             |                                |
| BGS Groundwater Flooding Susceptibility                       | pg 1           | Yes     | Yes       | Yes         | n/a                            |
| Contaminated Land Register Entries and Notices                |                |         |           |             |                                |
| Discharge Consents                                            | pg 1           |         | 3         | 1           | 14                             |
| Prosecutions Relating to Controlled Waters                    |                |         | n/a       | n/a         | n/a                            |
| Enforcement and Prohibition Notices                           |                |         |           |             |                                |
| Integrated Pollution Controls                                 |                |         |           |             |                                |
| Integrated Pollution Prevention And Control                   |                |         |           |             |                                |
| Local Authority Integrated Pollution Prevention And Control   |                |         |           |             |                                |
| Local Authority Pollution Prevention and Controls             |                |         |           |             |                                |
| Local Authority Pollution Prevention and Control Enforcements |                |         |           |             |                                |
| Nearest Surface Water Feature                                 | pg 5           |         | Yes       |             |                                |
| Pollution Incidents to Controlled Waters                      | pg 6           |         |           |             | 2                              |
| Prosecutions Relating to Authorised Processes                 |                |         |           |             |                                |
| Registered Radioactive Substances                             |                |         |           |             |                                |
| River Quality                                                 |                |         |           |             |                                |
| River Quality Biology Sampling Points                         |                |         |           |             |                                |
| Substantiated Pollution Incident Register                     | pg 6           |         |           |             | 2                              |
| River Quality Chemistry Sampling Points                       |                |         |           |             |                                |
| Water Abstractions                                            | pg 6           |         |           |             | (*16)                          |
| Water Industry Act Referrals                                  |                |         |           |             |                                |
| Groundwater Vulnerability Map                                 | pg 10          | Yes     | n/a       | n/a         | n/a                            |
| Groundwater Vulnerability - Soluble Rock Risk                 |                |         | n/a       | n/a         | n/a                            |
| Groundwater Vulnerability - Local Information                 |                | 1       | n/a       | n/a         | n/a                            |
| Bedrock Aquifer Designations                                  | pg 11          | Yes     | n/a       | n/a         | n/a                            |
| Superficial Aquifer Designations                              | pg 11          | Yes     | n/a       | n/a         | n/a                            |
| Source Protection Zones                                       | pg 11          | 1       |           |             |                                |
| Extreme Flooding from Rivers or Sea without Defences          |                |         |           | n/a         | n/a                            |
| Flooding from Rivers or Sea without Defences                  |                |         |           | n/a         | n/a                            |
| Areas Benefiting from Flood Defences                          |                |         |           | n/a         | n/a                            |
| Flood Water Storage Areas                                     |                |         |           | n/a         | n/a                            |
| Flood Defences                                                |                |         |           | n/a         | n/a                            |
| OS Water Network Lines                                        | pg 11          |         | 5         | 4           | 26                             |