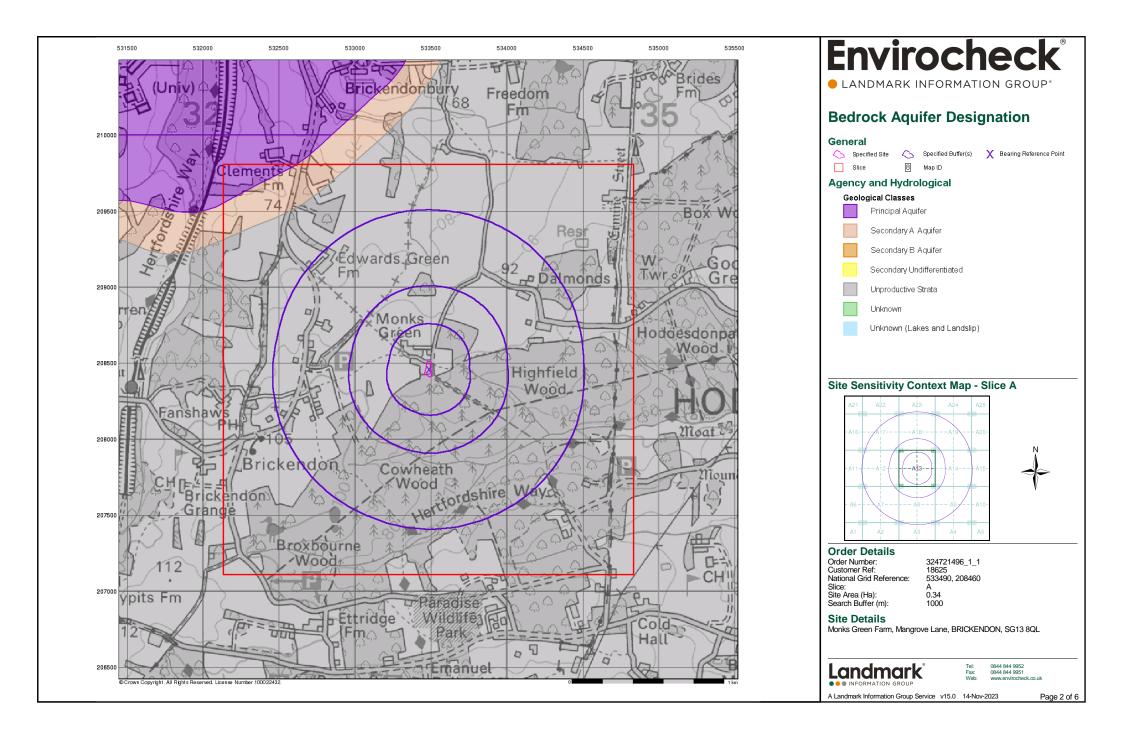

Report Version v53.0

| Data Type                                                     | Page<br>Number | On Site | 0 to 250m | 251 to 500m | 501 to 1000m<br>(*up to 2000m) |
|---------------------------------------------------------------|----------------|---------|-----------|-------------|--------------------------------|
| Agency & Hydrological                                         |                |         |           |             |                                |
| BGS Groundwater Flooding Susceptibility                       | pg 1           | Yes     | Yes       | Yes         | n/a                            |
| Contaminated Land Register Entries and Notices                |                |         |           |             |                                |
| Discharge Consents                                            | pg 1           |         | 3         | 1           | 14                             |
| Prosecutions Relating to Controlled Waters                    |                |         | n/a       | n/a         | n/a                            |
| Enforcement and Prohibition Notices                           |                |         |           |             |                                |
| Integrated Pollution Controls                                 |                |         |           |             |                                |
| Integrated Pollution Prevention And Control                   |                |         |           |             |                                |
| Local Authority Integrated Pollution Prevention And Control   |                |         |           |             |                                |
| Local Authority Pollution Prevention and Controls             |                |         |           |             |                                |
| Local Authority Pollution Prevention and Control Enforcements |                |         |           |             |                                |
| Nearest Surface Water Feature                                 | pg 5           |         | Yes       |             |                                |
| Pollution Incidents to Controlled Waters                      | pg 6           |         |           |             | 2                              |
| Prosecutions Relating to Authorised Processes                 |                |         |           |             |                                |
| Registered Radioactive Substances                             |                |         |           |             |                                |
| River Quality                                                 |                |         |           |             |                                |
| River Quality Biology Sampling Points                         |                |         |           |             |                                |
| Substantiated Pollution Incident Register                     | pg 6           |         |           |             | 2                              |
| River Quality Chemistry Sampling Points                       |                |         |           |             |                                |
| Water Abstractions                                            | pg 6           |         |           |             | (*16)                          |
| Water Industry Act Referrals                                  |                |         |           |             |                                |
| Groundwater Vulnerability Map                                 | pg 10          | Yes     | n/a       | n/a         | n/a                            |
| Groundwater Vulnerability - Soluble Rock Risk                 |                |         | n/a       | n/a         | n/a                            |
| Groundwater Vulnerability - Local Information                 |                | 1       | n/a       | n/a         | n/a                            |
| Bedrock Aquifer Designations                                  | pg 11          | Yes     | n/a       | n/a         | n/a                            |
| Superficial Aquifer Designations                              | pg 11          | Yes     | n/a       | n/a         | n/a                            |
| Source Protection Zones                                       | pg 11          | 1       |           |             |                                |
| Extreme Flooding from Rivers or Sea without Defences          |                |         |           | n/a         | n/a                            |
| Flooding from Rivers or Sea without Defences                  |                |         |           | n/a         | n/a                            |
| Areas Benefiting from Flood Defences                          |                |         |           | n/a         | n/a                            |
| Flood Water Storage Areas                                     |                |         |           | n/a         | n/a                            |
| Flood Defences                                                |                |         |           | n/a         | n/a                            |
| OS Water Network Lines                                        | pg 11          |         | 5         | 4           | 26                             |