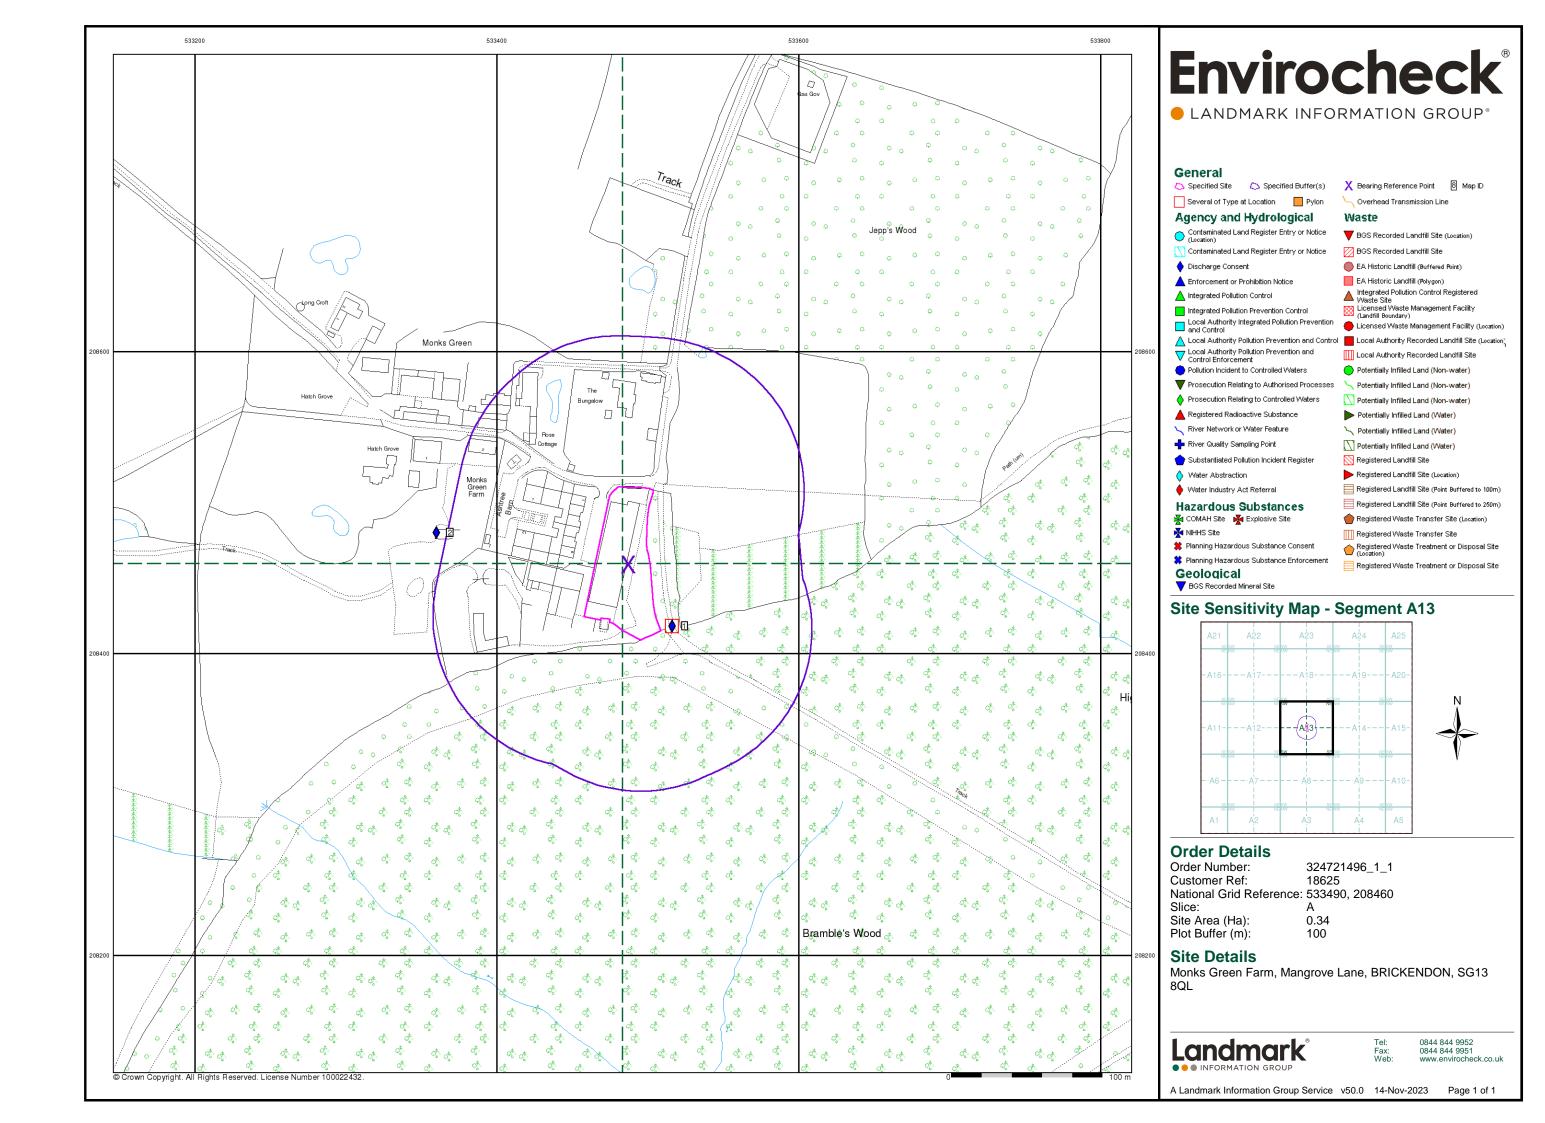

#### **Order Details:**

**Order Number:** 

324721496\_1\_1

**Customer Reference:** 

18625

**National Grid Reference:** 

533490, 208460

Slice:

Α

Site Area (Ha):

0.34

Search Buffer (m):

1000

#### Site Details:

Monks Green Farm Mangrove Lane BRICKENDON SG13 8QL