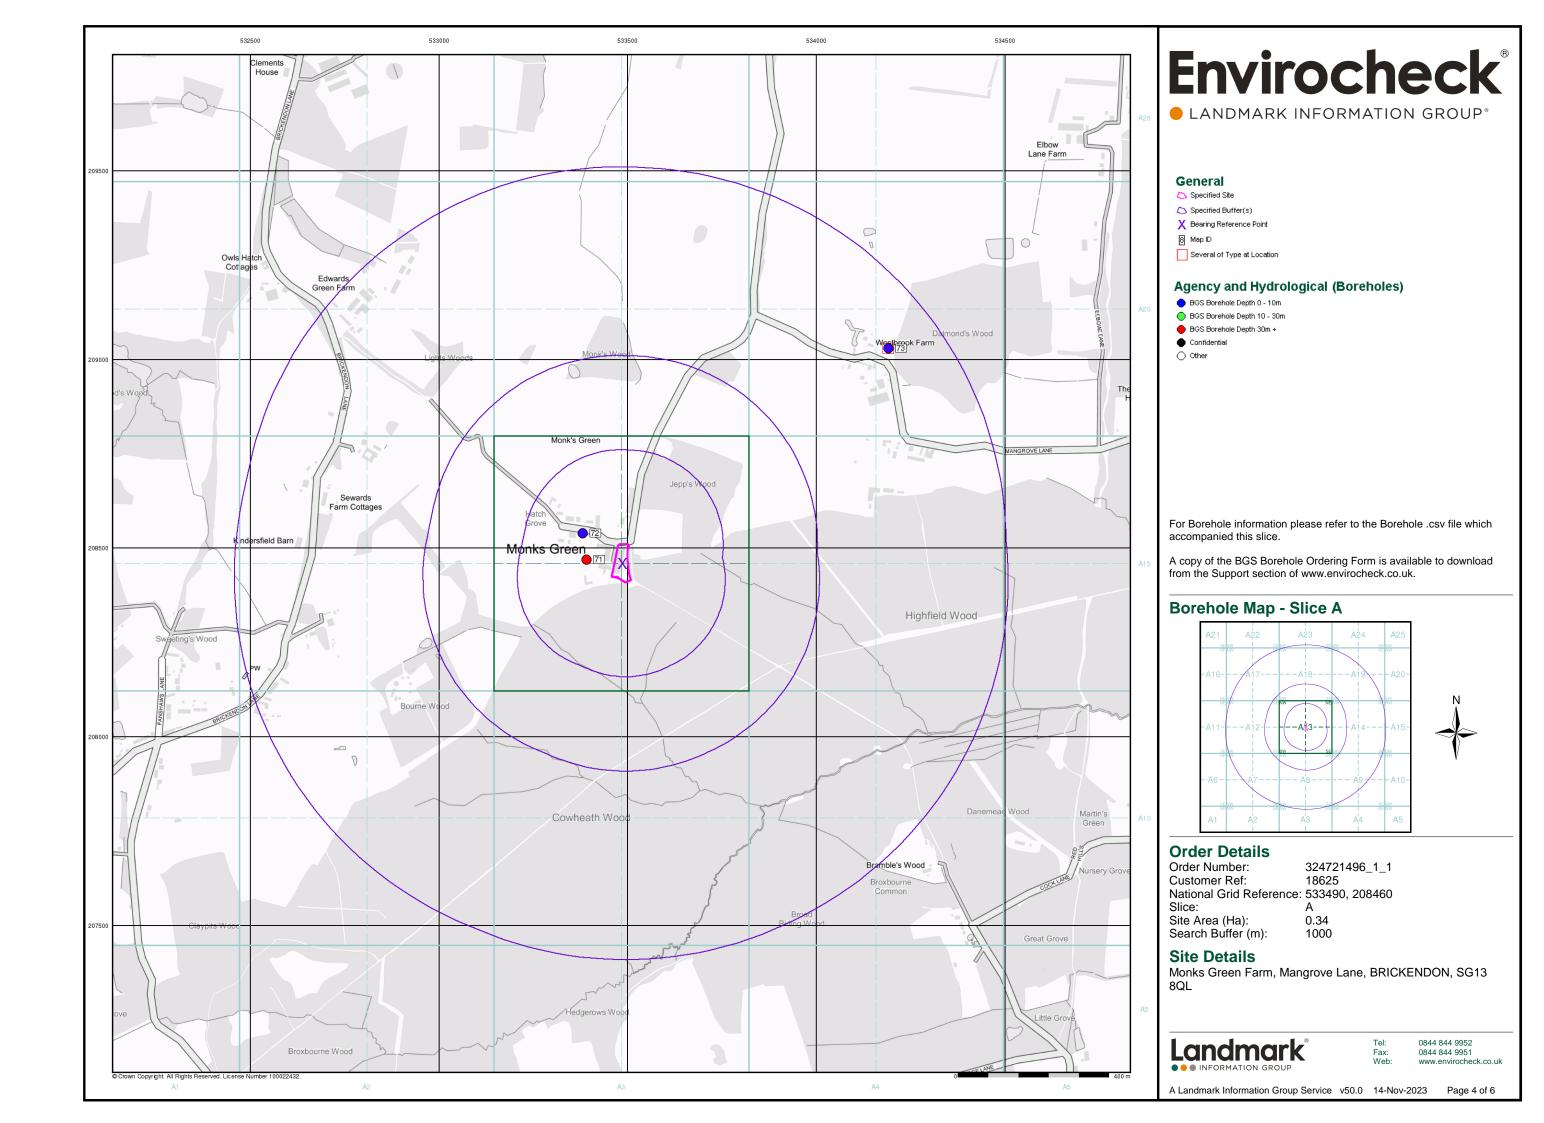

Report Version v53.0

| Data Type                                                     | Page<br>Number | On Site | 0 to 250m | 251 to 500m | 501 to 1000m<br>(*up to 2000m) |
|---------------------------------------------------------------|----------------|---------|-----------|-------------|--------------------------------|
| Agency & Hydrological                                         |                |         |           |             |                                |
| BGS Groundwater Flooding Susceptibility                       | pg 1           | Yes     | Yes       | Yes         | n/a                            |
| Contaminated Land Register Entries and Notices                |                |         |           |             |                                |
| Discharge Consents                                            | pg 1           |         | 3         | 1           | 14                             |
| Prosecutions Relating to Controlled Waters                    |                |         | n/a       | n/a         | n/a                            |
| Enforcement and Prohibition Notices                           |                |         |           |             |                                |
| Integrated Pollution Controls                                 |                |         |           |             |                                |
| Integrated Pollution Prevention And Control                   |                |         |           |             |                                |
| Local Authority Integrated Pollution Prevention And Control   |                |         |           |             |                                |
| Local Authority Pollution Prevention and Controls             |                |         |           |             |                                |
| Local Authority Pollution Prevention and Control Enforcements |                |         |           |             |                                |
| Nearest Surface Water Feature                                 | pg 5           |         | Yes       |             |                                |
| Pollution Incidents to Controlled Waters                      | pg 6           |         |           |             | 2                              |
| Prosecutions Relating to Authorised Processes                 |                |         |           |             |                                |
| Registered Radioactive Substances                             |                |         |           |             |                                |
| River Quality                                                 |                |         |           |             |                                |
| River Quality Biology Sampling Points                         |                |         |           |             |                                |
| Substantiated Pollution Incident Register                     | pg 6           |         |           |             | 2                              |
| River Quality Chemistry Sampling Points                       |                |         |           |             |                                |
| Water Abstractions                                            | pg 6           |         |           |             | (*16)                          |
| Water Industry Act Referrals                                  |                |         |           |             |                                |
| Groundwater Vulnerability Map                                 | pg 10          | Yes     | n/a       | n/a         | n/a                            |
| Groundwater Vulnerability - Soluble Rock Risk                 |                |         | n/a       | n/a         | n/a                            |
| Groundwater Vulnerability - Local Information                 |                | 1       | n/a       | n/a         | n/a                            |
| Bedrock Aquifer Designations                                  | pg 11          | Yes     | n/a       | n/a         | n/a                            |
| Superficial Aquifer Designations                              | pg 11          | Yes     | n/a       | n/a         | n/a                            |
| Source Protection Zones                                       | pg 11          | 1       |           |             |                                |
| Extreme Flooding from Rivers or Sea without Defences          |                |         |           | n/a         | n/a                            |
| Flooding from Rivers or Sea without Defences                  |                |         |           | n/a         | n/a                            |
| Areas Benefiting from Flood Defences                          |                |         |           | n/a         | n/a                            |
| Flood Water Storage Areas                                     |                |         |           | n/a         | n/a                            |
| Flood Defences                                                |                |         |           | n/a         | n/a                            |
| OS Water Network Lines                                        | pg 11          |         | 5         | 4           | 26                             |