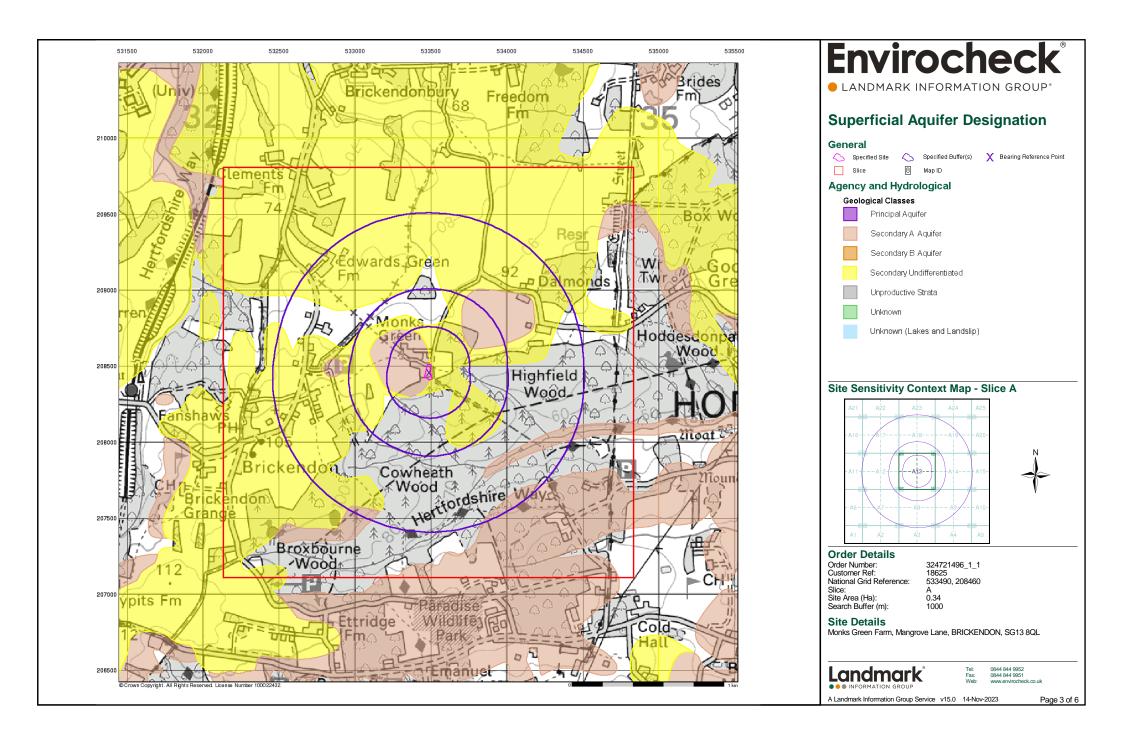

Report Version v53.0

| Data Type                                                     | Page<br>Number | On Site | 0 to 250m | 251 to 500m | 501 to 1000m<br>(*up to 2000m) |
|---------------------------------------------------------------|----------------|---------|-----------|-------------|--------------------------------|
| Agency & Hydrological                                         |                |         |           |             |                                |
| BGS Groundwater Flooding Susceptibility                       | pg 1           | Yes     | Yes       | Yes         | n/a                            |
| Contaminated Land Register Entries and Notices                |                |         |           |             |                                |
| Discharge Consents                                            | pg 1           |         | 3         | 1           | 14                             |
| Prosecutions Relating to Controlled Waters                    |                |         | n/a       | n/a         | n/a                            |
| Enforcement and Prohibition Notices                           |                |         |           |             |                                |
| Integrated Pollution Controls                                 |                |         |           |             |                                |
| Integrated Pollution Prevention And Control                   |                |         |           |             |                                |
| Local Authority Integrated Pollution Prevention And Control   |                |         |           |             |                                |
| Local Authority Pollution Prevention and Controls             |                |         |           |             |                                |
| Local Authority Pollution Prevention and Control Enforcements |                |         |           |             |                                |
| Nearest Surface Water Feature                                 | pg 5           |         | Yes       |             |                                |
| Pollution Incidents to Controlled Waters                      | pg 6           |         |           |             | 2                              |
| Prosecutions Relating to Authorised Processes                 |                |         |           |             |                                |
| Registered Radioactive Substances                             |                |         |           |             |                                |
| River Quality                                                 |                |         |           |             |                                |
| River Quality Biology Sampling Points                         |                |         |           |             |                                |
| Substantiated Pollution Incident Register                     | pg 6           |         |           |             | 2                              |
| River Quality Chemistry Sampling Points                       |                |         |           |             |                                |
| Water Abstractions                                            | pg 6           |         |           |             | (*16)                          |
| Water Industry Act Referrals                                  |                |         |           |             |                                |
| Groundwater Vulnerability Map                                 | pg 10          | Yes     | n/a       | n/a         | n/a                            |
| Groundwater Vulnerability - Soluble Rock Risk                 |                |         | n/a       | n/a         | n/a                            |
| Groundwater Vulnerability - Local Information                 |                | 1       | n/a       | n/a         | n/a                            |
| Bedrock Aquifer Designations                                  | pg 11          | Yes     | n/a       | n/a         | n/a                            |
| Superficial Aquifer Designations                              | pg 11          | Yes     | n/a       | n/a         | n/a                            |
| Source Protection Zones                                       | pg 11          | 1       |           |             |                                |
| Extreme Flooding from Rivers or Sea without Defences          |                |         |           | n/a         | n/a                            |
| Flooding from Rivers or Sea without Defences                  |                |         |           | n/a         | n/a                            |
| Areas Benefiting from Flood Defences                          |                |         |           | n/a         | n/a                            |
| Flood Water Storage Areas                                     |                |         |           | n/a         | n/a                            |
| Flood Defences                                                |                |         |           | n/a         | n/a                            |
| OS Water Network Lines                                        | pg 11          |         | 5         | 4           | 26                             |