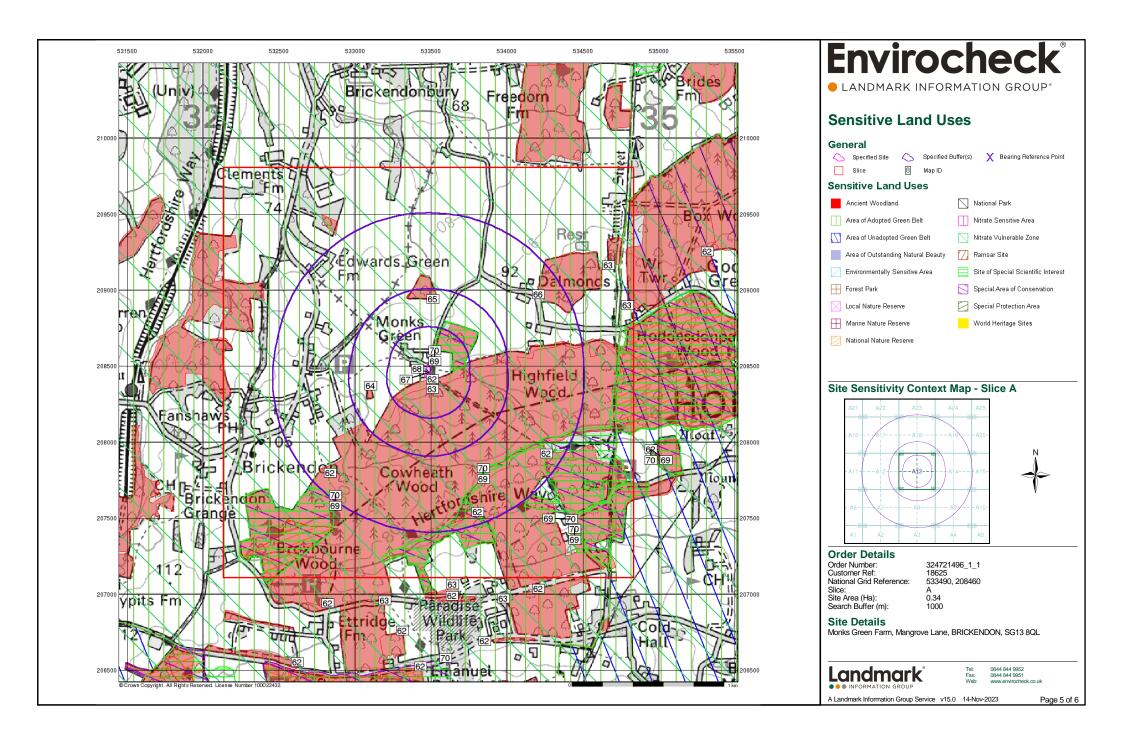

| Data Type                            | Page<br>Number | On Site | 0 to 250m | 251 to 500m | 501 to 1000m<br>(*up to 2000m) |
|--------------------------------------|----------------|---------|-----------|-------------|--------------------------------|
| Sensitive Land Use                   |                |         |           |             |                                |
| Ancient Woodland                     | pg 21          | 1       | 1         | 2           | 1                              |
| Areas of Adopted Green Belt          | pg 21          | 1       |           |             |                                |
| Areas of Unadopted Green Belt        |                |         |           |             |                                |
| Areas of Outstanding Natural Beauty  |                |         |           |             |                                |
| Environmentally Sensitive Areas      |                |         |           |             |                                |
| Forest Parks                         |                |         |           |             |                                |
| Local Nature Reserves                |                |         |           |             |                                |
| Marine Nature Reserves               |                |         |           |             |                                |
| National Nature Reserves             |                |         |           |             |                                |
| National Parks                       |                |         |           |             |                                |
| Nitrate Sensitive Areas              |                |         |           |             |                                |
| Nitrate Vulnerable Zones             | pg 21          | 1       |           |             |                                |
| Ramsar Sites                         |                |         |           |             |                                |
| Sites of Special Scientific Interest | pg 21          |         | 1         |             |                                |
| Special Areas of Conservation        | pg 21          |         | 1         |             |                                |
| Special Protection Areas             |                |         |           |             |                                |
| World Heritage Sites                 |                |         |           |             |                                |