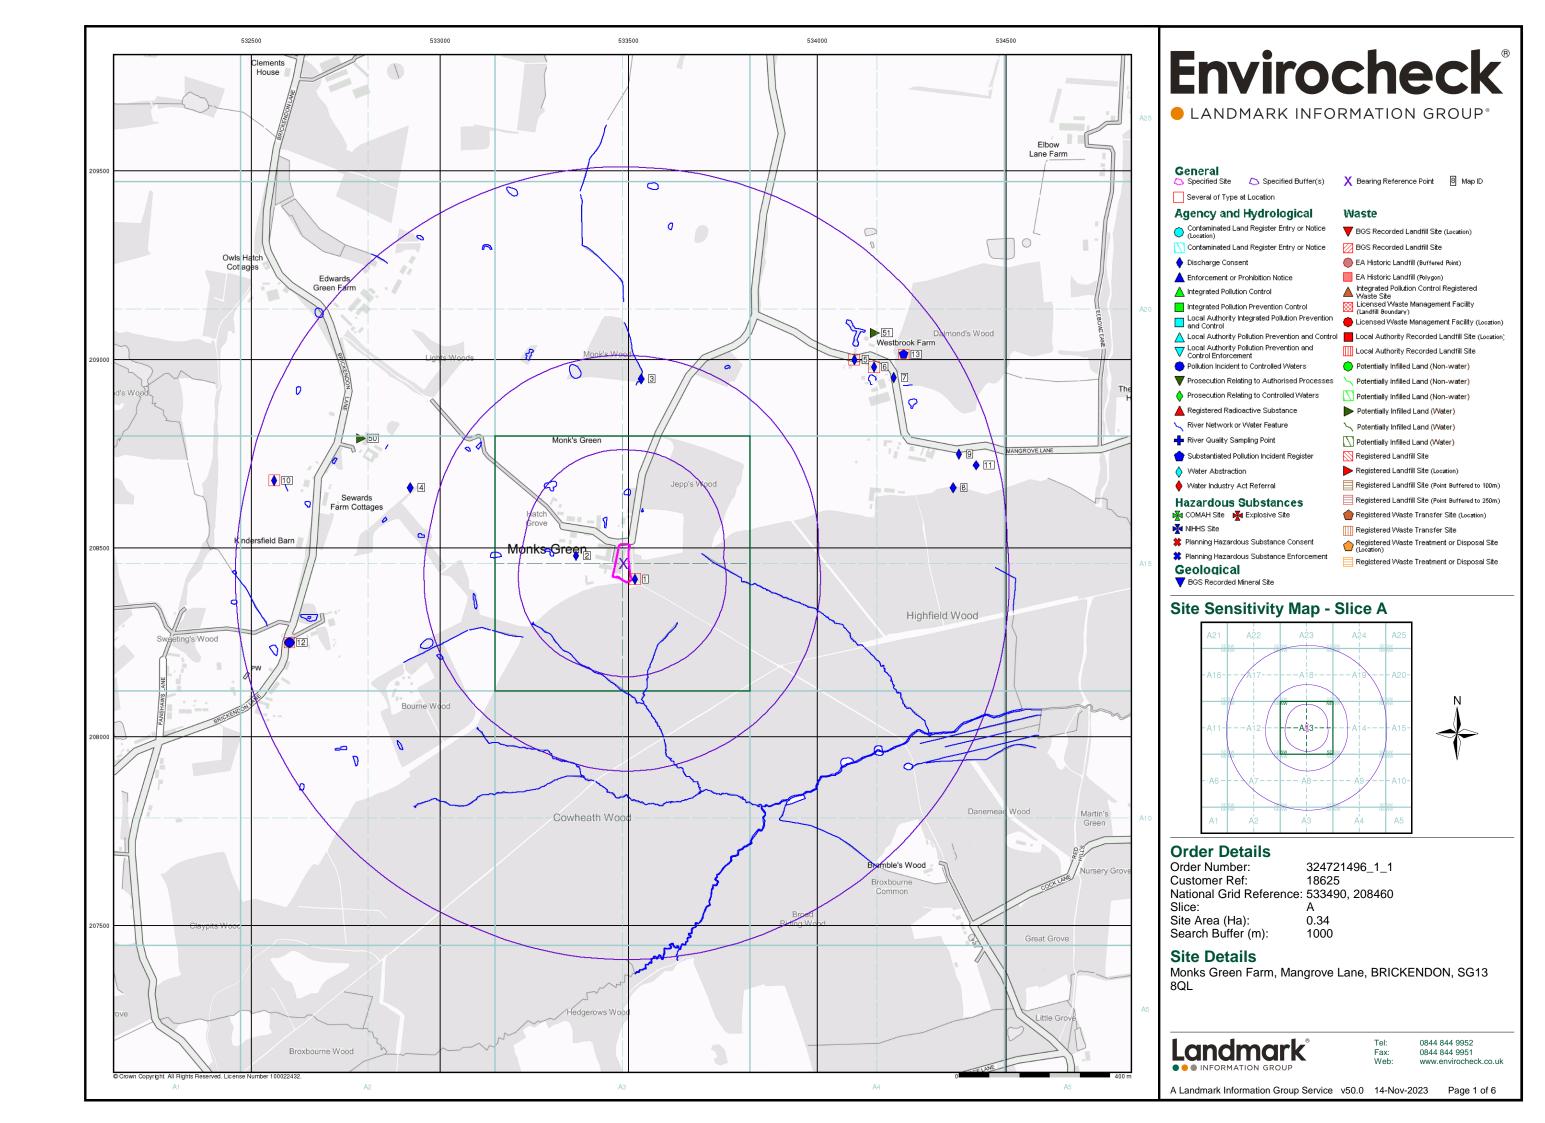

#### **Order Details:**

**Order Number:** 

324721496\_1\_1

**Customer Reference:** 

18625

**National Grid Reference:** 

533490, 208460

Slice:

Α

Site Area (Ha):

0.34

Search Buffer (m):

1000

#### Site Details:

Monks Green Farm Mangrove Lane BRICKENDON SG13 8QL