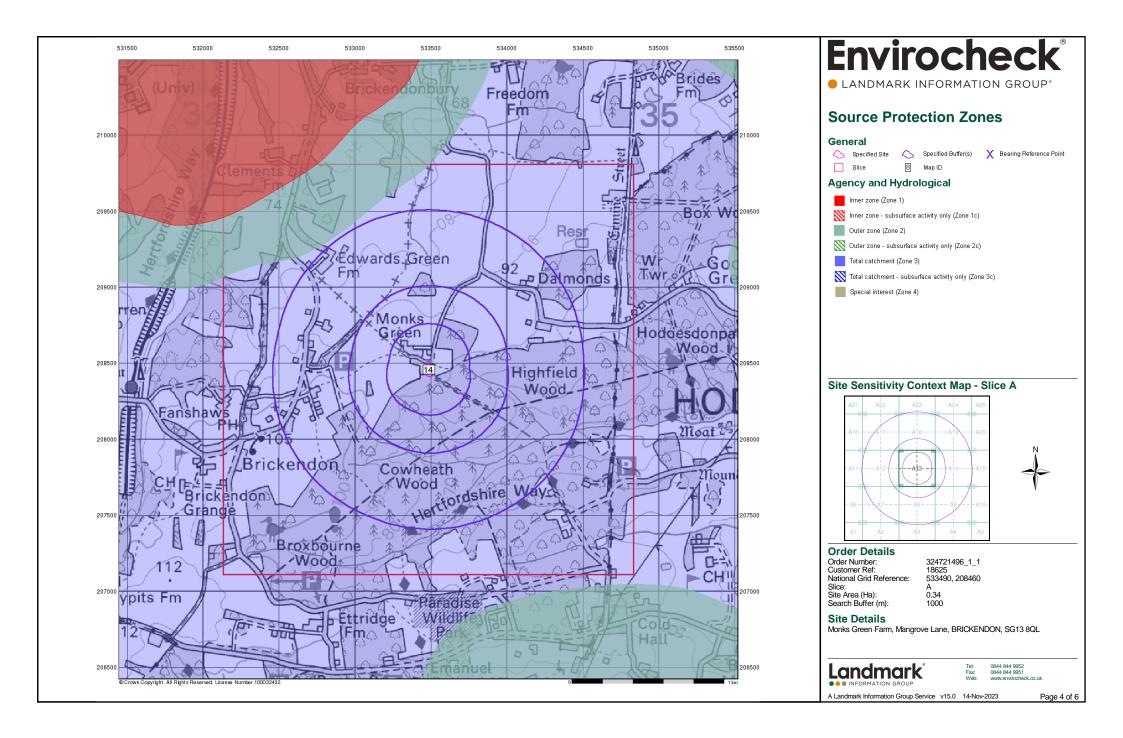

Report Version v53.0

| Data Type                                                     | Page<br>Number | On Site | 0 to 250m | 251 to 500m | 501 to 1000m<br>(*up to 2000m) |
|---------------------------------------------------------------|----------------|---------|-----------|-------------|--------------------------------|
| Agency & Hydrological                                         |                |         |           |             |                                |
| BGS Groundwater Flooding Susceptibility                       | pg 1           | Yes     | Yes       | Yes         | n/a                            |
| Contaminated Land Register Entries and Notices                |                |         |           |             |                                |
| Discharge Consents                                            | pg 1           |         | 3         | 1           | 14                             |
| Prosecutions Relating to Controlled Waters                    |                |         | n/a       | n/a         | n/a                            |
| Enforcement and Prohibition Notices                           |                |         |           |             |                                |
| Integrated Pollution Controls                                 |                |         |           |             |                                |
| Integrated Pollution Prevention And Control                   |                |         |           |             |                                |
| Local Authority Integrated Pollution Prevention And Control   |                |         |           |             |                                |
| Local Authority Pollution Prevention and Controls             |                |         |           |             |                                |
| Local Authority Pollution Prevention and Control Enforcements |                |         |           |             |                                |
| Nearest Surface Water Feature                                 | pg 5           |         | Yes       |             |                                |
| Pollution Incidents to Controlled Waters                      | pg 6           |         |           |             | 2                              |
| Prosecutions Relating to Authorised Processes                 |                |         |           |             |                                |
| Registered Radioactive Substances                             |                |         |           |             |                                |
| River Quality                                                 |                |         |           |             |                                |
| River Quality Biology Sampling Points                         |                |         |           |             |                                |
| Substantiated Pollution Incident Register                     | pg 6           |         |           |             | 2                              |
| River Quality Chemistry Sampling Points                       |                |         |           |             |                                |
| Water Abstractions                                            | pg 6           |         |           |             | (*16)                          |
| Water Industry Act Referrals                                  |                |         |           |             |                                |
| Groundwater Vulnerability Map                                 | pg 10          | Yes     | n/a       | n/a         | n/a                            |
| Groundwater Vulnerability - Soluble Rock Risk                 |                |         | n/a       | n/a         | n/a                            |
| Groundwater Vulnerability - Local Information                 |                | 1       | n/a       | n/a         | n/a                            |
| Bedrock Aquifer Designations                                  | pg 11          | Yes     | n/a       | n/a         | n/a                            |
| Superficial Aquifer Designations                              | pg 11          | Yes     | n/a       | n/a         | n/a                            |
| Source Protection Zones                                       | pg 11          | 1       |           |             |                                |
| Extreme Flooding from Rivers or Sea without Defences          |                |         |           | n/a         | n/a                            |
| Flooding from Rivers or Sea without Defences                  |                |         |           | n/a         | n/a                            |
| Areas Benefiting from Flood Defences                          |                |         |           | n/a         | n/a                            |
| Flood Water Storage Areas                                     |                |         |           | n/a         | n/a                            |
| Flood Defences                                                |                |         |           | n/a         | n/a                            |
| OS Water Network Lines                                        | pg 11          |         | 5         | 4           | 26                             |