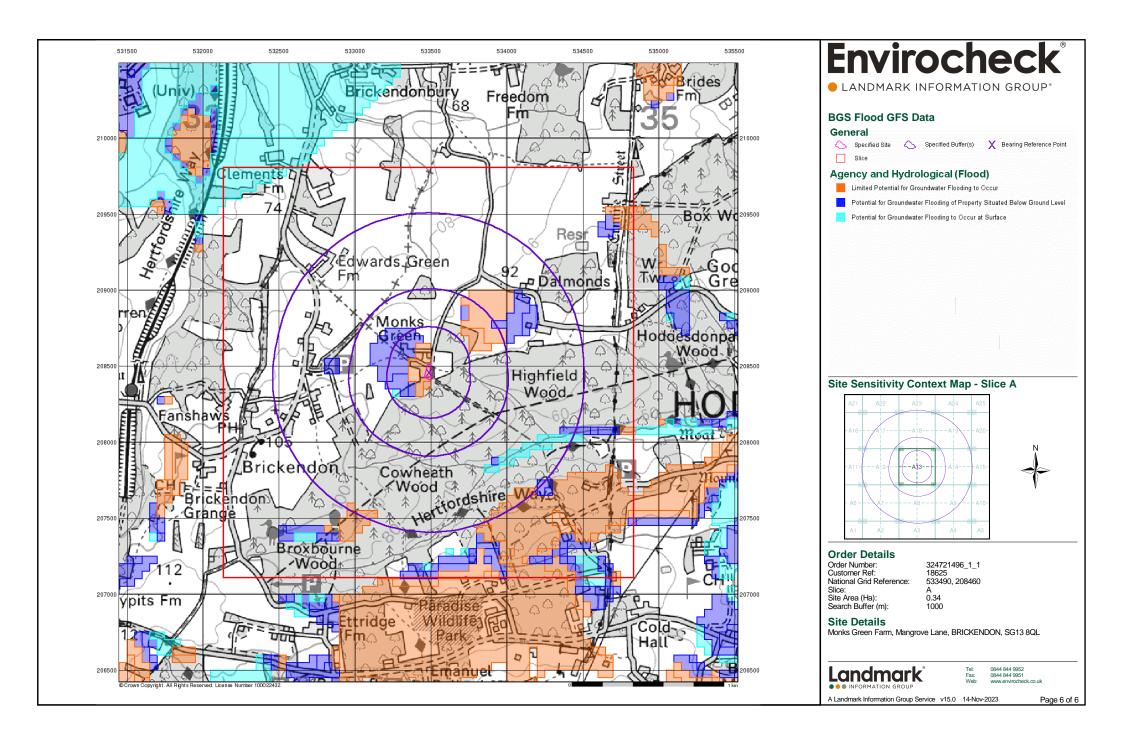

Α

Site Area (Ha):

0.34

Search Buffer (m):

1000

#### Site Details:

Monks Green Farm Mangrove Lane BRICKENDON SG13 8QL

| Map<br>ID |                                                                                                                                                                                                                   | Details                                                                                                                                                                                                                                                                                                                                                                                                                               | Quadrant<br>Reference<br>(Compass<br>Direction) | Estimated<br>Distance<br>From Site | Contact | NGR              |
|-----------|-------------------------------------------------------------------------------------------------------------------------------------------------------------------------------------------------------------------|---------------------------------------------------------------------------------------------------------------------------------------------------------------------------------------------------------------------------------------------------------------------------------------------------------------------------------------------------------------------------------------------------------------------------------------|-------------------------------------------------|------------------------------------|---------|------------------|
|           |                                                                                                                                                                                                                   | looding Susceptibility Limited Potential for Groundwater Flooding to Occur                                                                                                                                                                                                                                                                                                                                                            | A13SE<br>(S)                                    | 0                                  | 1       | 533487<br>208459 |
|           |                                                                                                                                                                                                                   | looding Susceptibility Limited Potential for Groundwater Flooding to Occur                                                                                                                                                                                                                                                                                                                                                            | A13SE<br>(S)                                    | 9                                  | 1       | 533487<br>208400 |
|           |                                                                                                                                                                                                                   | looding Susceptibility Potential for Groundwater Flooding of Property Situated Below Ground Level                                                                                                                                                                                                                                                                                                                                     | A13SW<br>(SW)                                   | 63                                 | 1       | 533400<br>208400 |
|           |                                                                                                                                                                                                                   | looding Susceptibility Potential for Groundwater Flooding of Property Situated Below Ground Level                                                                                                                                                                                                                                                                                                                                     | A13NW<br>(NW)                                   | 88                                 | 1       | 533400<br>208550 |
|           |                                                                                                                                                                                                                   | looding Susceptibility Potential for Groundwater Flooding of Property Situated Below Ground Level                                                                                                                                                                                                                                                                                                                                     | A13SW<br>(W)                                    | 108                                | 1       | 533350<br>208450 |
|           |                                                                                                                                                                                                                   | looding Susceptibility Potential for Groundwater Flooding to Occur at Surface                                                                                                                                                                                                                                                                                                                                                         | A13SW<br>(SW)                                   | 175                                | 1       | 533300<br>208350 |
|           |                                                                                                                                                                                                                   | looding Susceptibility Limited Potential for Groundwater Flooding to Occur                                                                                                                                                                                                                                                                                                                                                            | A13NE<br>(NE)                                   | 264                                | 1       | 533750<br>208600 |
|           |                                                                                                                                                                                                                   | looding Susceptibility Limited Potential for Groundwater Flooding to Occur                                                                                                                                                                                                                                                                                                                                                            | A13NE<br>(NE)                                   | 312                                | 1       | 533700<br>208750 |
|           |                                                                                                                                                                                                                   | looding Susceptibility Potential for Groundwater Flooding of Property Situated Below Ground Level                                                                                                                                                                                                                                                                                                                                     | A18SE<br>(NE)                                   | 352                                | 1       | 533700<br>208800 |
|           |                                                                                                                                                                                                                   | looding Susceptibility Potential for Groundwater Flooding of Property Situated Below Ground Level                                                                                                                                                                                                                                                                                                                                     | A14NW<br>(NE)                                   | 465                                | 1       | 533900<br>208750 |
| 1         | Property Type: Location: Authority: Catchment Area: Reference: Permit Version: Effective Date: Issued Date: Revocation Date: Discharge Type: Discharge Environment: Receiving Water: Status: Positional Accuracy: | Mr William Ashley DOMESTIC PROPERTY (MULTIPLE) (INCL FARM HOUSES) Hatch Grove Monks Green Farm Near Hertford Hertfordshire Sg13 8ql Environment Agency, Thames Region Not Supplied Epryp3423gl 2 4th June 2013 4th June 2013 Not Supplied Sewage Discharges - Final/Treated Effluent - Not Water Company Freshwater Stream/River Ditch Leading To Spittle Brook Varied under EPR 2010 Located by supplier to within 10m               | A13SE<br>(SE)                                   | 8                                  | 2       | 533516<br>208418 |
| 1         | Property Type: Location: Authority: Catchment Area: Reference: Permit Version: Effective Date: Issued Date: Revocation Date: Discharge Type: Discharge Environment: Receiving Water: Status:                      | Mr William Ashley DOMESTIC PROPERTY (MULTIPLE) (INCL FARM HOUSES) Hatch Grove Monks Green Farm Near Hertford Hertfordshire Sg13 8ql Environment Agency, Thames Region Not Supplied Epryp3423gl 1 8th November 2012 8th November 2012 3rd June 2013 Sewage Discharges - Final/Treated Effluent - Not Water Company Freshwater Stream/River  Ditch Leading To Spittle Brook New issued under EPR 2010 Located by supplier to within 10m | A13SE<br>(SE)                                   | 8                                  | 2       | 533516<br>208418 |