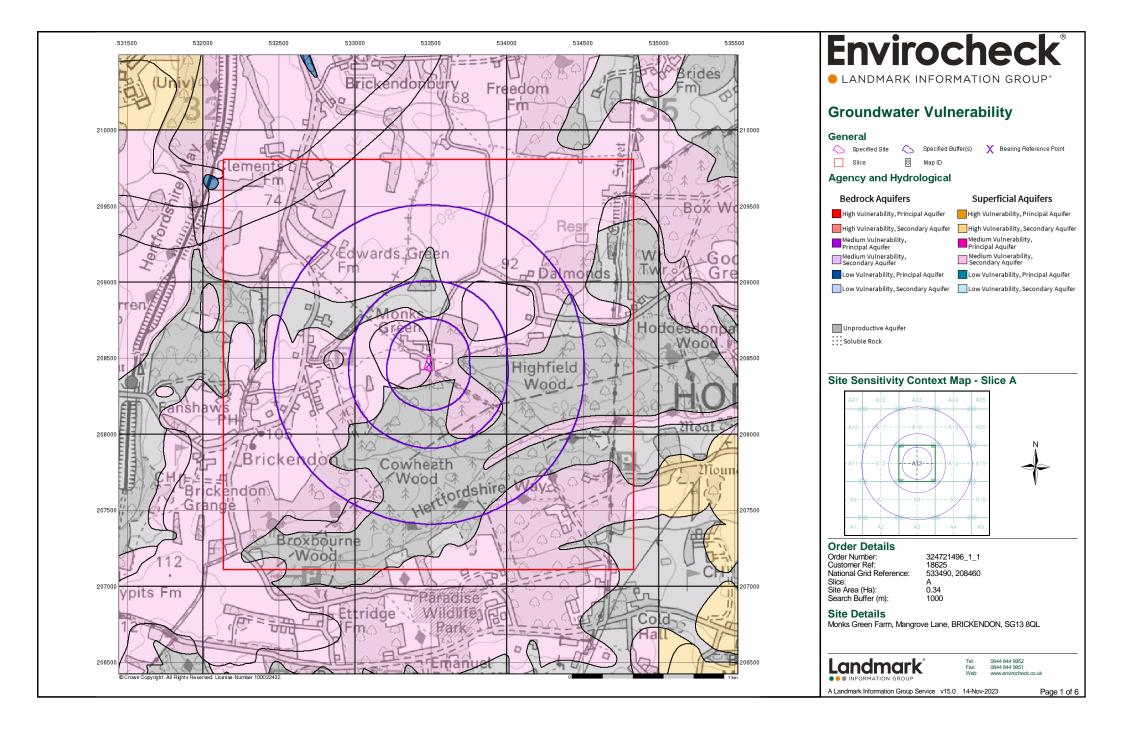

Report Version v53.0

| Data Type                                                     | Page<br>Number | On Site | 0 to 250m | 251 to 500m | 501 to 1000m<br>(*up to 2000m) |
|---------------------------------------------------------------|----------------|---------|-----------|-------------|--------------------------------|
| Agency & Hydrological                                         |                |         |           |             |                                |
| BGS Groundwater Flooding Susceptibility                       | pg 1           | Yes     | Yes       | Yes         | n/a                            |
| Contaminated Land Register Entries and Notices                |                |         |           |             |                                |
| Discharge Consents                                            | pg 1           |         | 3         | 1           | 14                             |
| Prosecutions Relating to Controlled Waters                    |                |         | n/a       | n/a         | n/a                            |
| Enforcement and Prohibition Notices                           |                |         |           |             |                                |
| Integrated Pollution Controls                                 |                |         |           |             |                                |
| Integrated Pollution Prevention And Control                   |                |         |           |             |                                |
| Local Authority Integrated Pollution Prevention And Control   |                |         |           |             |                                |
| Local Authority Pollution Prevention and Controls             |                |         |           |             |                                |
| Local Authority Pollution Prevention and Control Enforcements |                |         |           |             |                                |
| Nearest Surface Water Feature                                 | pg 5           |         | Yes       |             |                                |
| Pollution Incidents to Controlled Waters                      | pg 6           |         |           |             | 2                              |
| Prosecutions Relating to Authorised Processes                 |                |         |           |             |                                |
| Registered Radioactive Substances                             |                |         |           |             |                                |
| River Quality                                                 |                |         |           |             |                                |
| River Quality Biology Sampling Points                         |                |         |           |             |                                |
| Substantiated Pollution Incident Register                     | pg 6           |         |           |             | 2                              |
| River Quality Chemistry Sampling Points                       |                |         |           |             |                                |
| Water Abstractions                                            | pg 6           |         |           |             | (*16)                          |
| Water Industry Act Referrals                                  |                |         |           |             |                                |
| Groundwater Vulnerability Map                                 | pg 10          | Yes     | n/a       | n/a         | n/a                            |
| Groundwater Vulnerability - Soluble Rock Risk                 |                |         | n/a       | n/a         | n/a                            |
| Groundwater Vulnerability - Local Information                 |                | 1       | n/a       | n/a         | n/a                            |
| Bedrock Aquifer Designations                                  | pg 11          | Yes     | n/a       | n/a         | n/a                            |
| Superficial Aquifer Designations                              | pg 11          | Yes     | n/a       | n/a         | n/a                            |
| Source Protection Zones                                       | pg 11          | 1       |           |             |                                |
| Extreme Flooding from Rivers or Sea without Defences          |                |         |           | n/a         | n/a                            |
| Flooding from Rivers or Sea without Defences                  |                |         |           | n/a         | n/a                            |
| Areas Benefiting from Flood Defences                          |                |         |           | n/a         | n/a                            |
| Flood Water Storage Areas                                     |                |         |           | n/a         | n/a                            |
| Flood Defences                                                |                |         |           | n/a         | n/a                            |
| OS Water Network Lines                                        | pg 11          |         | 5         | 4           | 26                             |