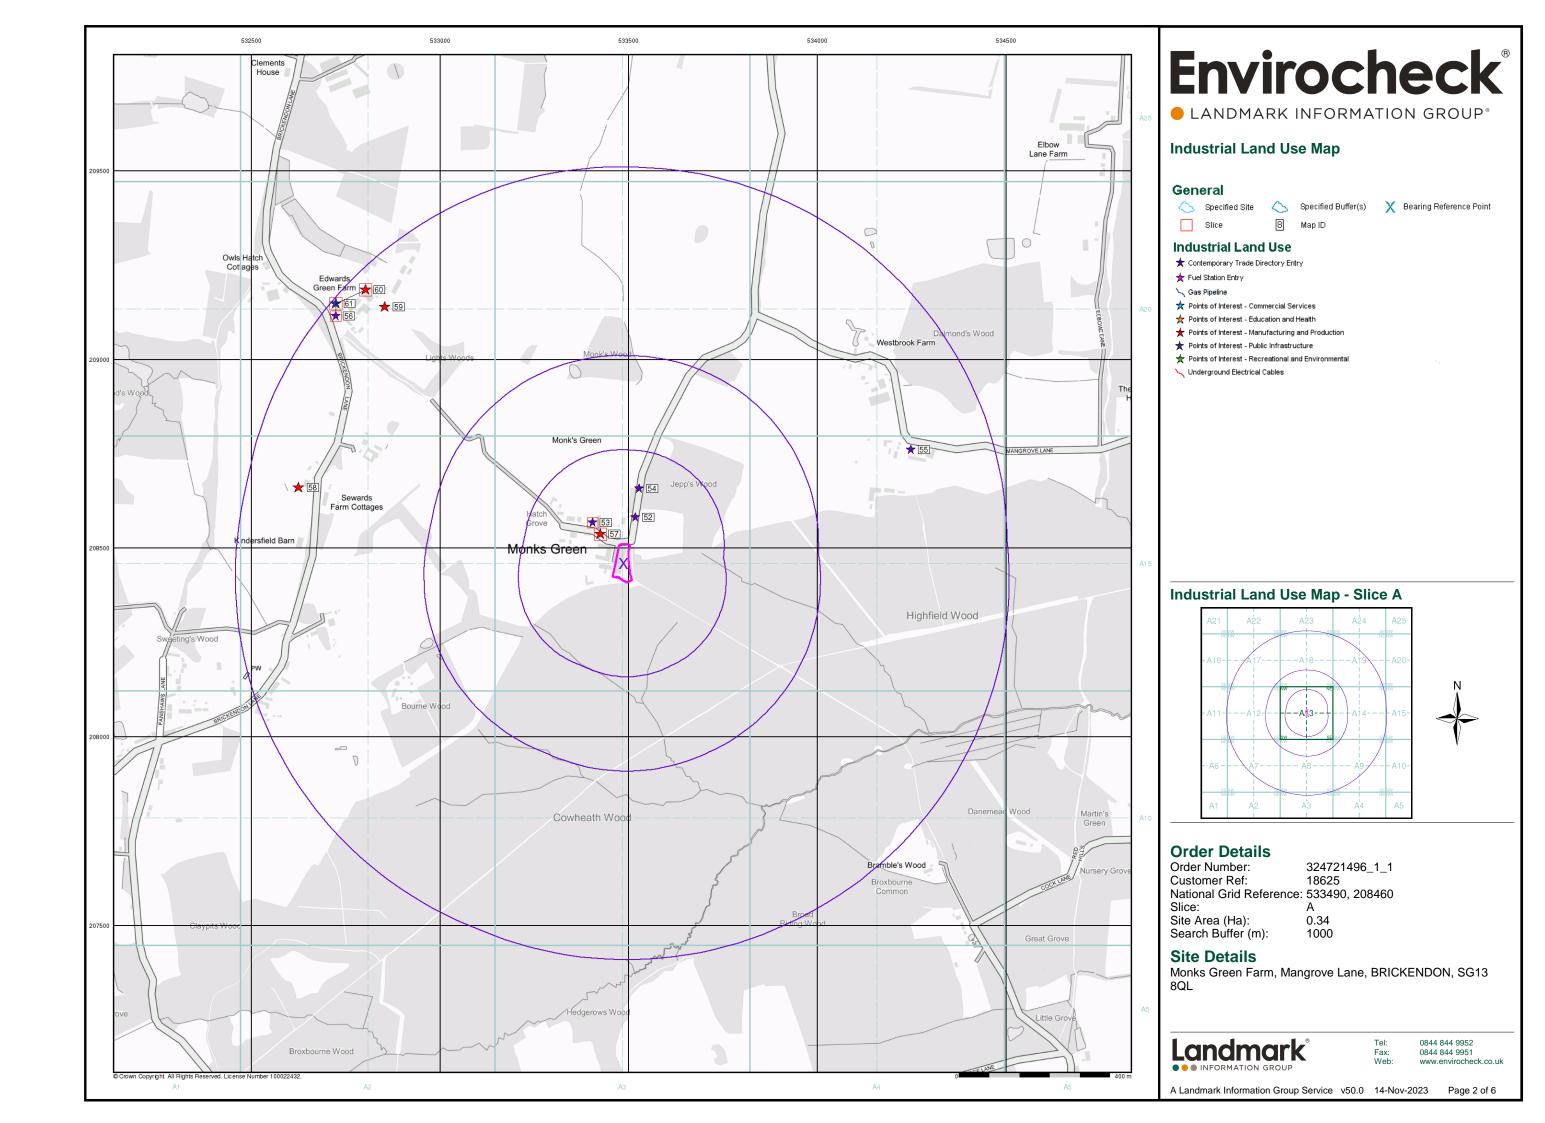

#### **Order Details:**

**Order Number:** 

324721496\_1\_1

**Customer Reference:** 

18625

**National Grid Reference:** 

533490, 208460

Slice:

Α

Site Area (Ha):

0.34

Search Buffer (m):

1000

#### Site Details:

Monks Green Farm Mangrove Lane BRICKENDON SG13 8QL

| Data Type                                                         | Page<br>Number | On Site | 0 to 250m | 251 to 500m | 501 to 1000m<br>(*up to 2000m) |
|-------------------------------------------------------------------|----------------|---------|-----------|-------------|--------------------------------|
| Geological                                                        |                |         |           |             |                                |
| BGS 1:625,000 Solid Geology                                       | pg 17          | Yes     | n/a       | n/a         | n/a                            |
| BGS Estimated Soil Chemistry                                      | pg 17          | Yes     |           | Yes         | Yes                            |
| BGS Recorded Mineral Sites                                        |                |         |           |             |                                |
| BGS Urban Soil Chemistry                                          |                |         |           |             |                                |
| BGS Urban Soil Chemistry Averages                                 |                |         |           |             |                                |
| CBSCB Compensation District                                       |                |         | n/a       | n/a         | n/a                            |
| Coal Mining Affected Areas                                        |                |         | n/a       | n/a         | n/a                            |
| Mining Instability                                                |                |         | n/a       | n/a         | n/a                            |
| Man-Made Mining Cavities                                          |                |         |           |             |                                |
| Natural Cavities                                                  |                |         |           |             |                                |
| Non Coal Mining Areas of Great Britain                            |                |         |           | n/a         | n/a                            |
| Potential for Collapsible Ground Stability Hazards                | pg 17          | Yes     |           | n/a         | n/a                            |
| Potential for Compressible Ground Stability Hazards               |                |         |           | n/a         | n/a                            |
| Potential for Ground Dissolution Stability Hazards                |                |         |           | n/a         | n/a                            |
| Potential for Landslide Ground Stability Hazards                  | pg 17          | Yes     |           | n/a         | n/a                            |
| Potential for Running Sand Ground Stability Hazards               | pg 17          | Yes     |           | n/a         | n/a                            |
| Potential for Shrinking or Swelling Clay Ground Stability Hazards | pg 17          | Yes     | Yes       | n/a         | n/a                            |
| Radon Potential - Radon Affected Areas                            |                |         | n/a       | n/a         | n/a                            |
| Radon Potential - Radon Protection Measures                       |                |         | n/a       | n/a         | n/a                            |
| Industrial Land Use                                               |                |         |           |             |                                |
| Contemporary Trade Directory Entries                              | pg 19          |         | 5         |             | 3                              |
| Fuel Station Entries                                              |                |         |           |             |                                |
| Points of Interest - Commercial Services                          |                |         |           |             |                                |
| Points of Interest - Education and Health                         |                |         |           |             |                                |
| Points of Interest - Manufacturing and Production                 | pg 19          |         | 3         |             | 4                              |
| Points of Interest - Public Infrastructure                        | pg 20          |         |           |             | 2                              |
| Points of Interest - Recreational and Environmental               |                |         |           |             |                                |
| Gas Pipelines                                                     |                |         |           |             |                                |
| Underground Electrical Cables                                     |                |         |           |             |                                |