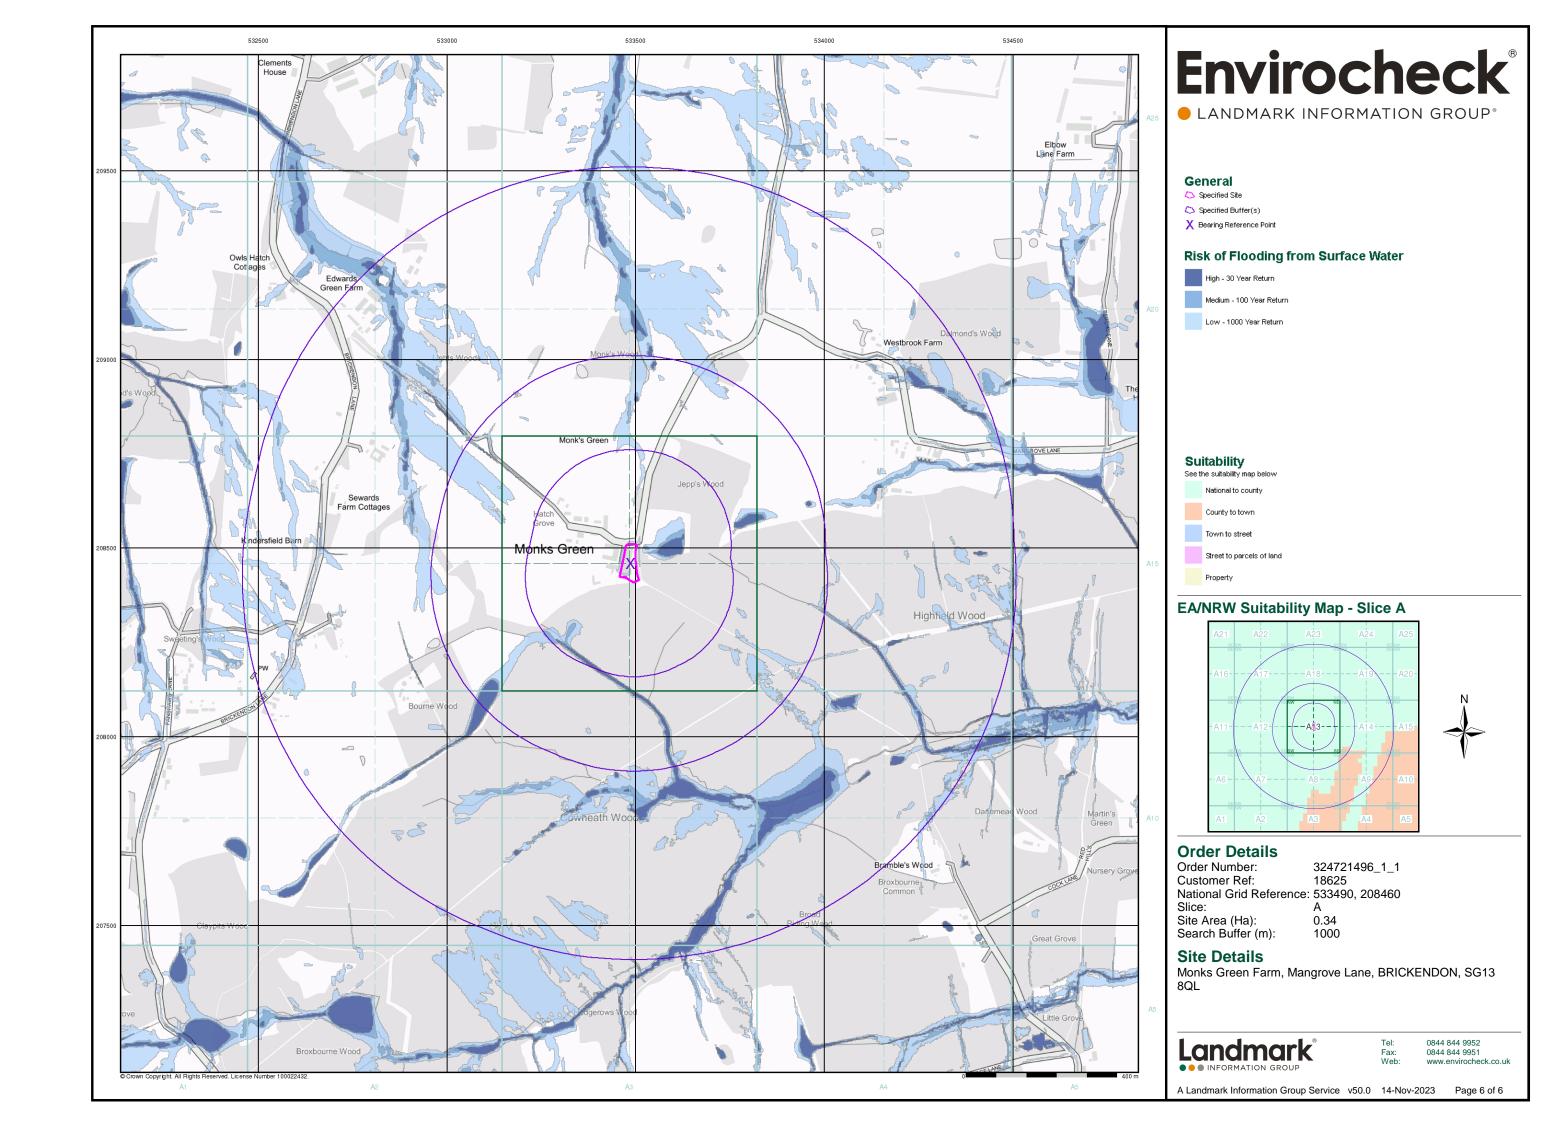

Report Version v53.0

| Data Type                                                     | Page<br>Number | On Site | 0 to 250m | 251 to 500m | 501 to 1000m<br>(*up to 2000m) |
|---------------------------------------------------------------|----------------|---------|-----------|-------------|--------------------------------|
| Agency & Hydrological                                         |                |         |           |             |                                |
| BGS Groundwater Flooding Susceptibility                       | pg 1           | Yes     | Yes       | Yes         | n/a                            |
| Contaminated Land Register Entries and Notices                |                |         |           |             |                                |
| Discharge Consents                                            | pg 1           |         | 3         | 1           | 14                             |
| Prosecutions Relating to Controlled Waters                    |                |         | n/a       | n/a         | n/a                            |
| Enforcement and Prohibition Notices                           |                |         |           |             |                                |
| Integrated Pollution Controls                                 |                |         |           |             |                                |
| Integrated Pollution Prevention And Control                   |                |         |           |             |                                |
| Local Authority Integrated Pollution Prevention And Control   |                |         |           |             |                                |
| Local Authority Pollution Prevention and Controls             |                |         |           |             |                                |
| Local Authority Pollution Prevention and Control Enforcements |                |         |           |             |                                |
| Nearest Surface Water Feature                                 | pg 5           |         | Yes       |             |                                |
| Pollution Incidents to Controlled Waters                      | pg 6           |         |           |             | 2                              |
| Prosecutions Relating to Authorised Processes                 |                |         |           |             |                                |
| Registered Radioactive Substances                             |                |         |           |             |                                |
| River Quality                                                 |                |         |           |             |                                |
| River Quality Biology Sampling Points                         |                |         |           |             |                                |
| Substantiated Pollution Incident Register                     | pg 6           |         |           |             | 2                              |
| River Quality Chemistry Sampling Points                       |                |         |           |             |                                |
| Water Abstractions                                            | pg 6           |         |           |             | (*16)                          |
| Water Industry Act Referrals                                  |                |         |           |             |                                |
| Groundwater Vulnerability Map                                 | pg 10          | Yes     | n/a       | n/a         | n/a                            |
| Groundwater Vulnerability - Soluble Rock Risk                 |                |         | n/a       | n/a         | n/a                            |
| Groundwater Vulnerability - Local Information                 |                | 1       | n/a       | n/a         | n/a                            |
| Bedrock Aquifer Designations                                  | pg 11          | Yes     | n/a       | n/a         | n/a                            |
| Superficial Aquifer Designations                              | pg 11          | Yes     | n/a       | n/a         | n/a                            |
| Source Protection Zones                                       | pg 11          | 1       |           |             |                                |
| Extreme Flooding from Rivers or Sea without Defences          |                |         |           | n/a         | n/a                            |
| Flooding from Rivers or Sea without Defences                  |                |         |           | n/a         | n/a                            |
| Areas Benefiting from Flood Defences                          |                |         |           | n/a         | n/a                            |
| Flood Water Storage Areas                                     |                |         |           | n/a         | n/a                            |
| Flood Defences                                                |                |         |           | n/a         | n/a                            |
| OS Water Network Lines                                        | pg 11          |         | 5         | 4           | 26                             |