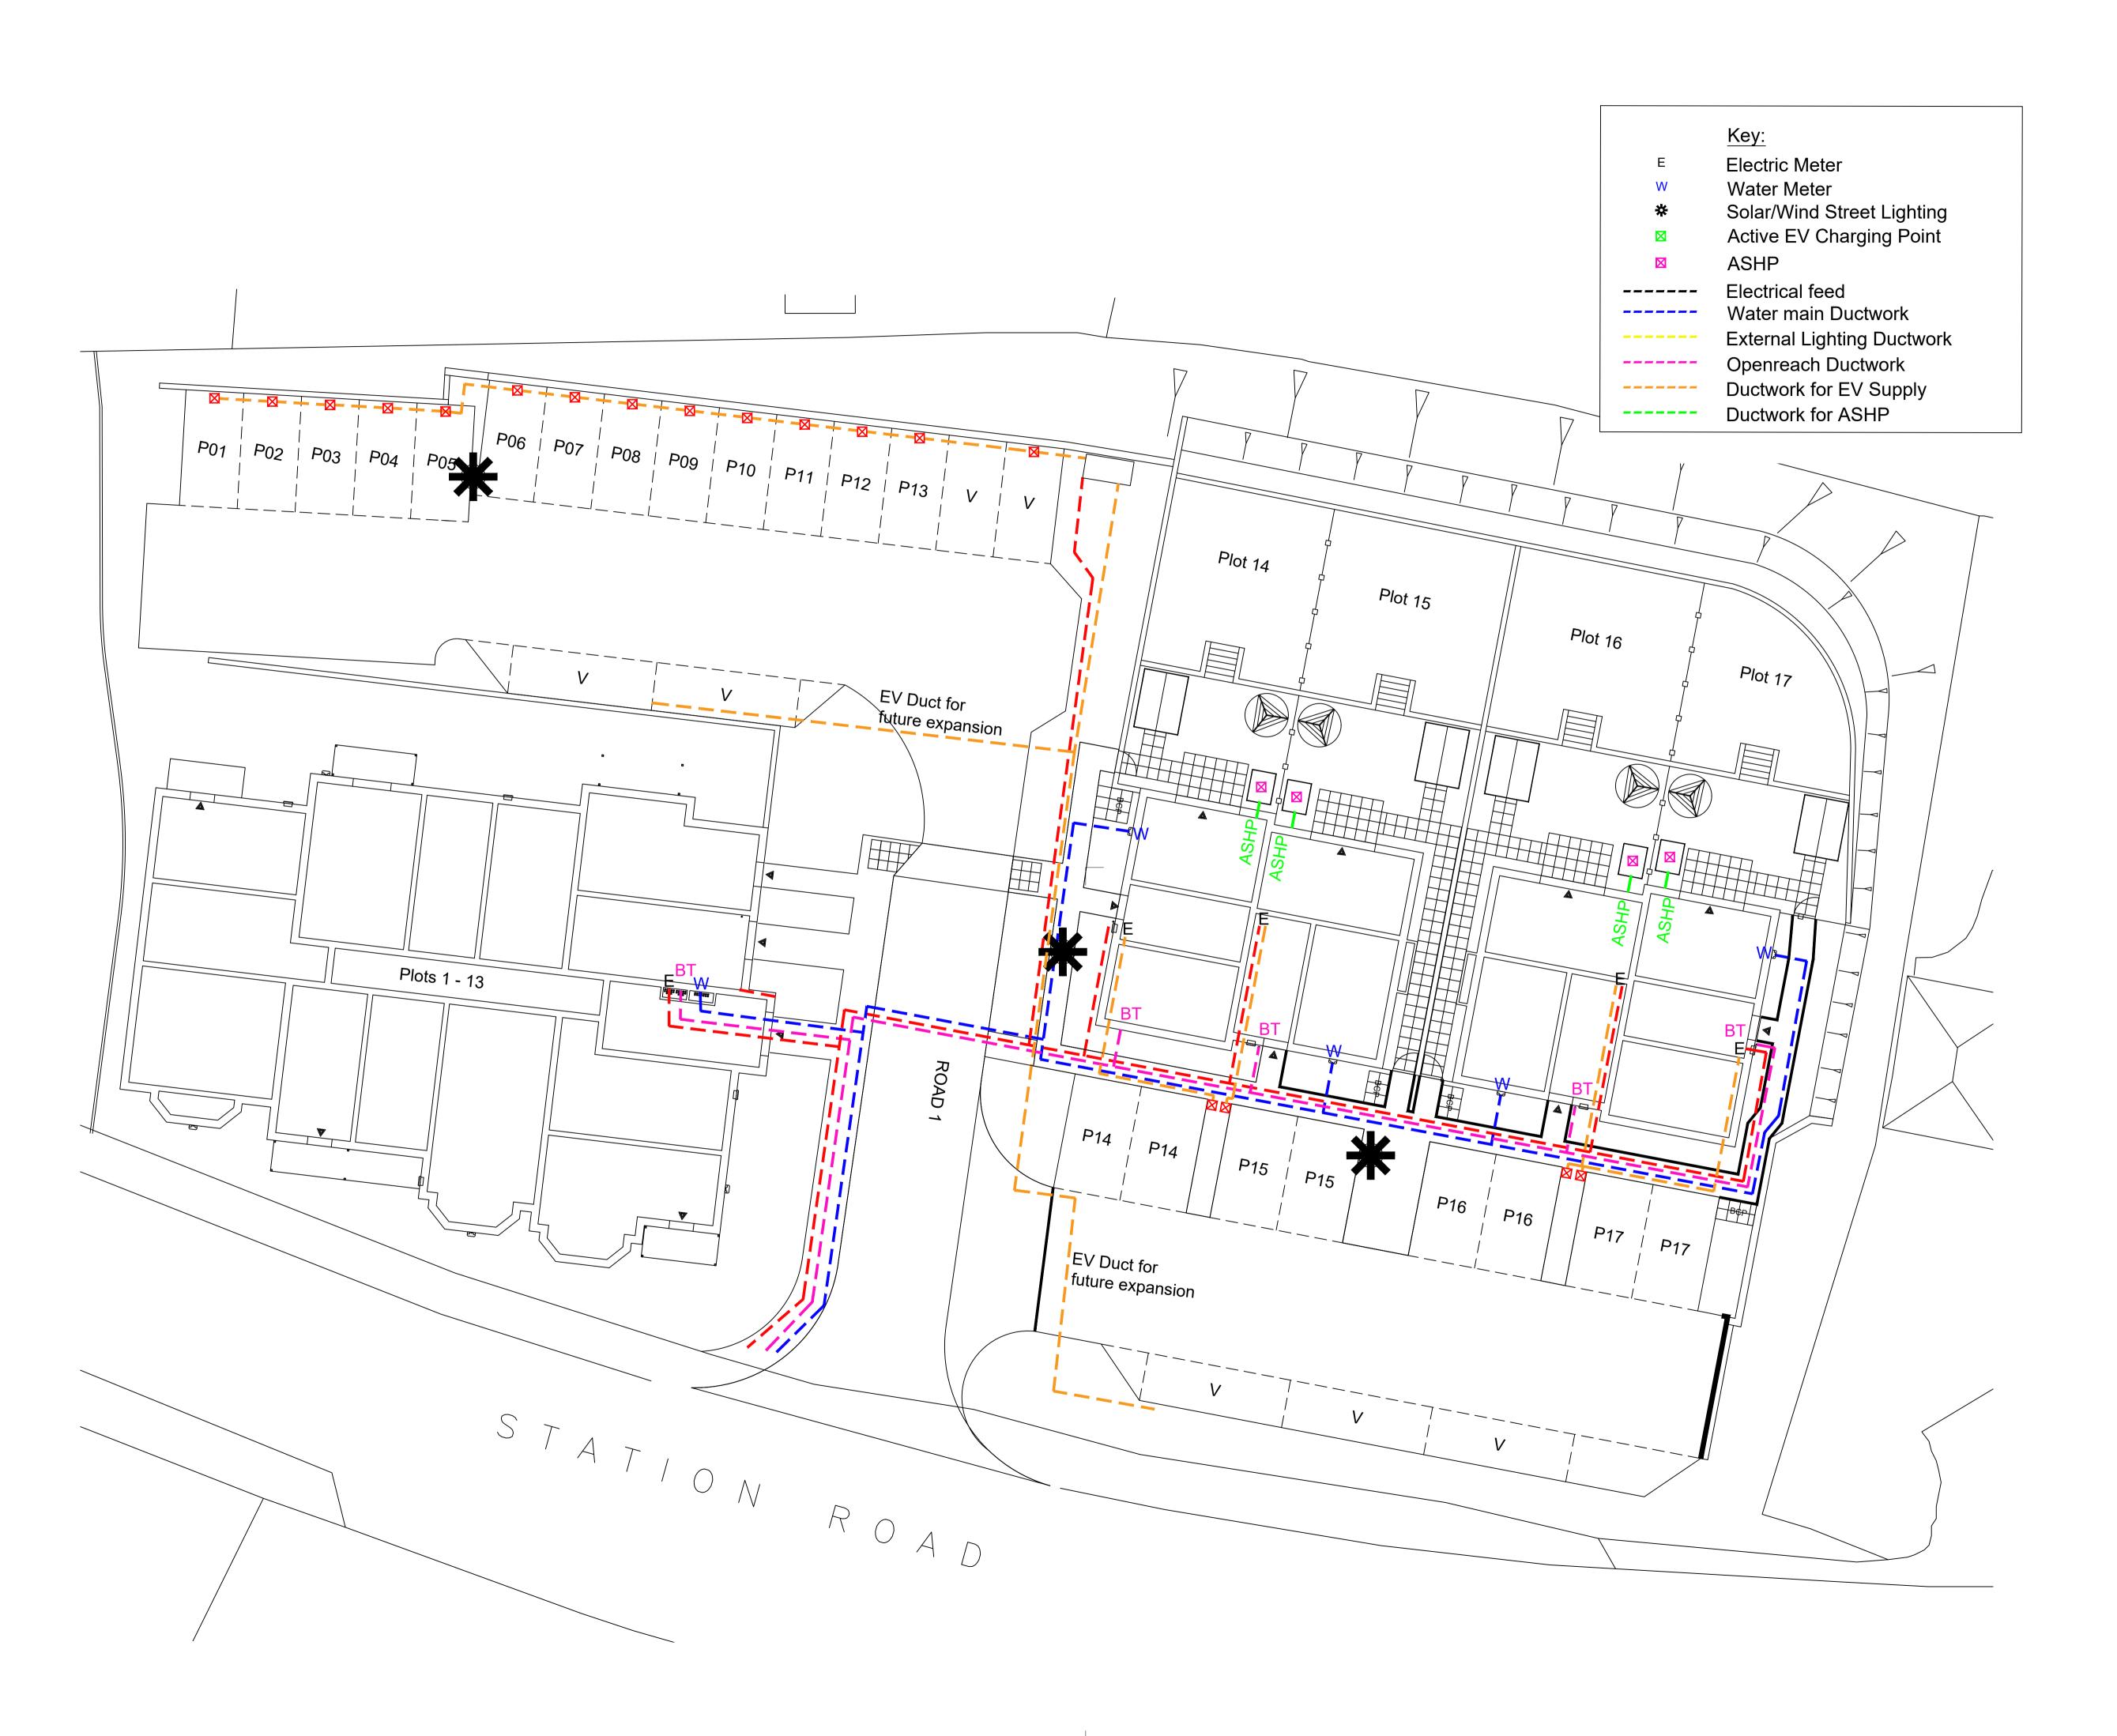

NOTE: THIS DRAWING IS TO BE READ IN CONJUNCTION WITH THE ABRI CMT CONSTRUCTION SPECIFICATION.

Project 55 Station Road, Gomshall Guildford, GU5 9NP

| Site Duct work Schematic |      |
|--------------------------|------|
| Drawing status           | Draw |
| Provisional              | SC   |
| Scale                    | Date |
| various @ A1             | 10   |
| Drawing no               | Rev  |
| AC41-D-729               | P2   |