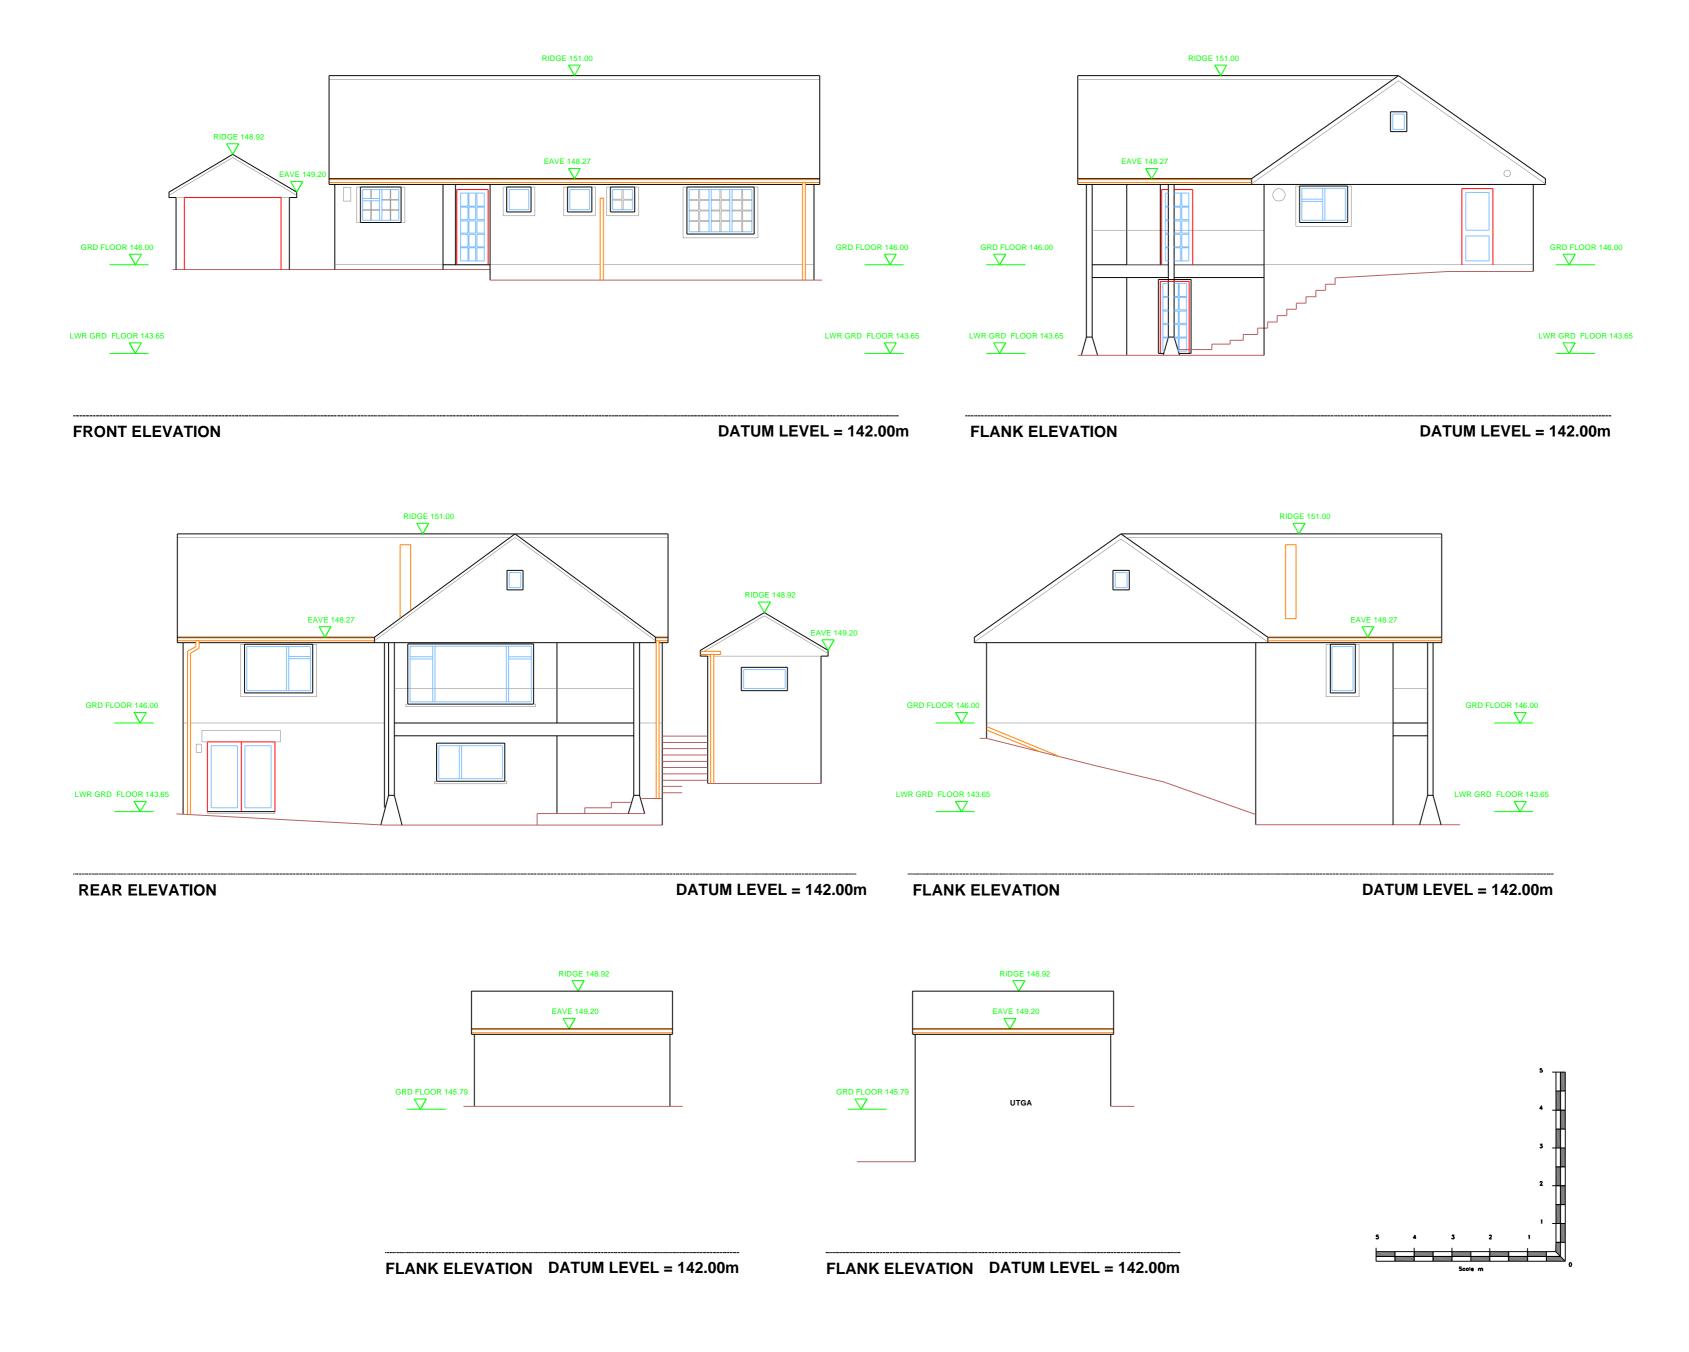

### Legend:

13A Power Socket

Light Switch

Down Light

FL 123.45 Floor Level to Datum

Structural Ceiling Height SCH 2.27

**False Ceiling Height** 

### Notes:

This plan should only be used for its original purpose. SV Surveying Ltd accepts no responsibility for this plan if supplied to any other party other than the original client.

All dimensions / levels should be checked on site prior to design and construction.

The position of electrical points cannot be guaranteed due

Drainage information (where applicable) has been visually inspected from the surface and should be treated as approximate only.

Tree information (where applicable) has been surveyed from ground level and therefore should be treated as approximate

Doors and windows positions have been measured to the structural opening wherever possible.

The survey has been fixed to an arbritary grid.

LAND SURVEYS + COMPUTER MODELLING BUILDING SURVEYS + SITE ENGINEERING SV SURVEYING LTD **76B MARKET STREET** 