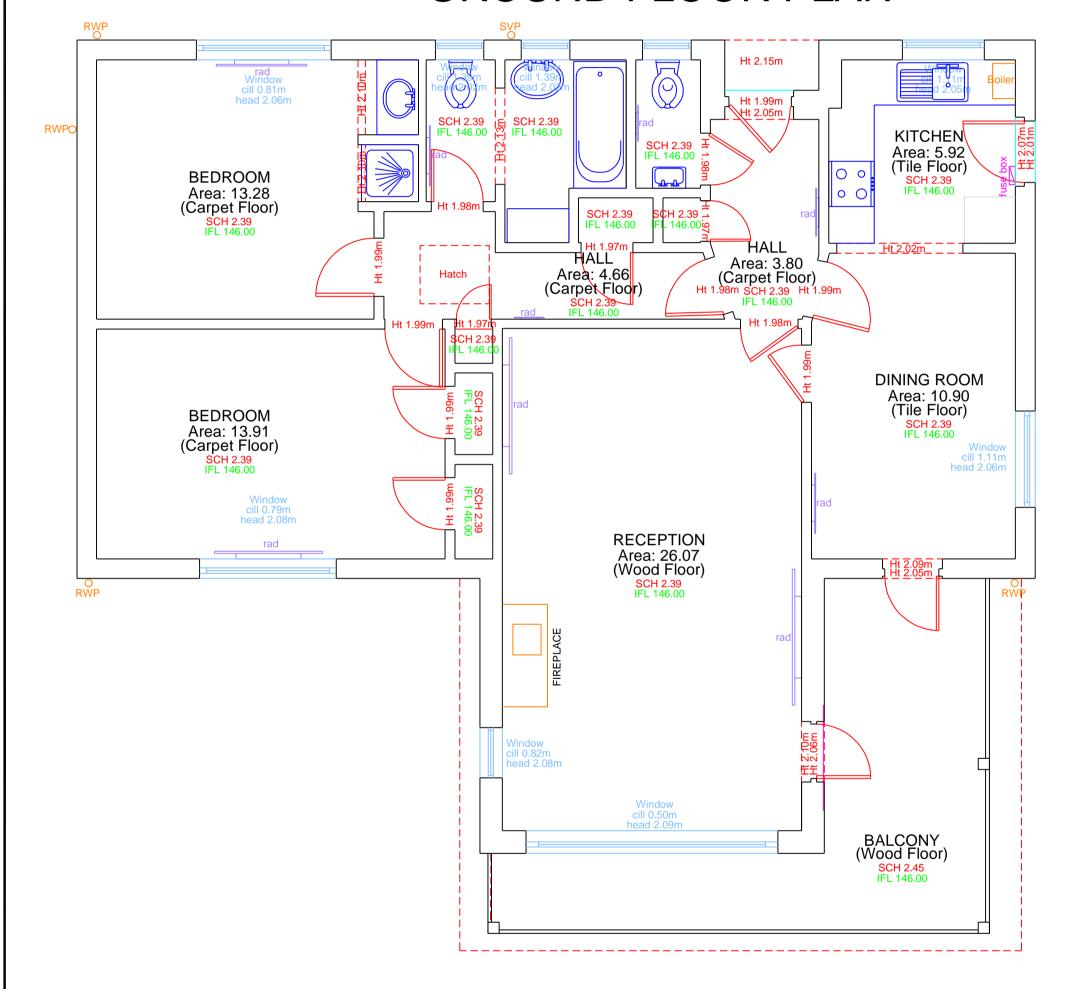

## GROUND FLOOR PLAN

GARAGE Area: 1/3.34 (Concrete Floor)



## LOWER GROUND FLOOR PLAN





Chartered Institution of CIVIL ENGINEERING SURVEYORS





## Notes :

This plan should only be used for its original purpose. SV Surveying Ltd accepts no responsibility for this plan if supplied to any other party other than the original client.

All dimensions / levels should be checked on site prior to design and construction.

The position of electrical points cannot be guaranteed due to access or other restrictions.

Drainage information (where applicable) has been visually inspected from the surface and should be treated as approximate only.

Tree information (where applicable) has been surveyed from ground level and therefore should be treated as approximate only.

Doors and windows positions have been measured to the structural opening wherever poss