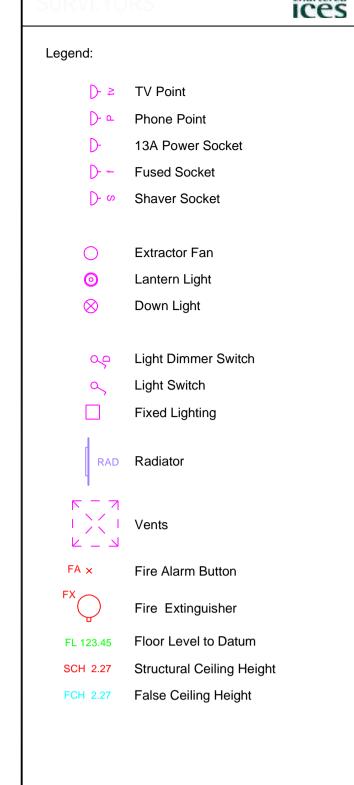

## GROUND FLOOR PLAN

GARAGE Area: 1/3.34 (Concrete Floor)



## LOWER GROUND FLOOR PLAN





Chartered Institution of CIVIL ENGINEERING SURVEYORS





## Notes :

This plan should only be used for its original purpose. SV Surveying Ltd accepts no responsibility for this plan if supplied to any other party other than the original client.

All dimensions / levels should be checked on site prior to design and construction.

The position of electrical points cannot be guaranteed due to access or other restrictions.

Drainage information (where applicable) has been visually inspected from the surface and should be treated as approximate only.

Tree information (where applicable) has been surveyed from ground level and therefore should be treated as approximate only.

Doors and windows positions have been measured to the structural opening wherever possible.

The survey has been fixed to an arbritary grid.



LAND SURVEYS + COMPUTER MODELLIN