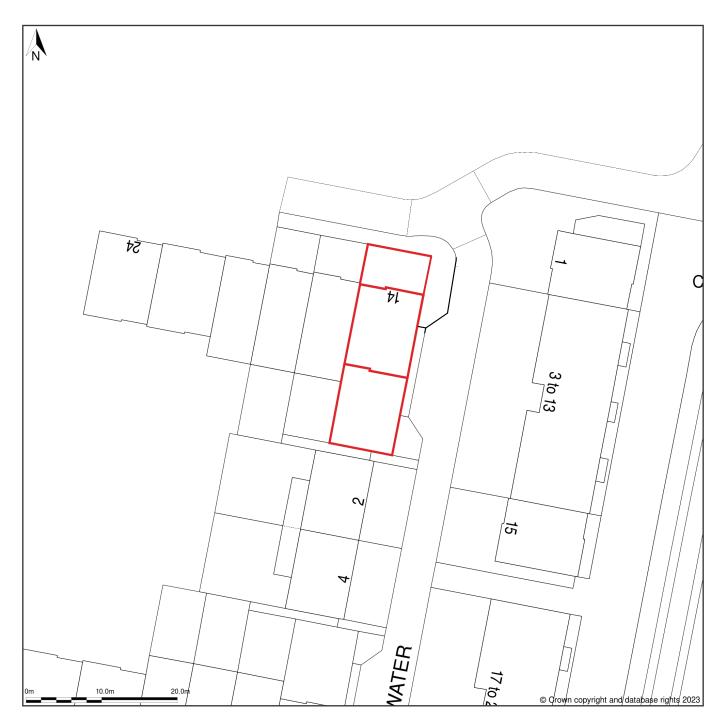

## 14, Augustus Way, St Marys Island, Chatham, Medway, ME4 3AW

Site Plan (also called a Block Plan) shows area bounded by: 576289.86, 170522.23 576379.86, 170612.23 (at a scale of 1:500), OSGridRef: TQ76337056. The representation of a road, track or path is no evidence of a right of way. The representation of features as lines is no evidence of a property boundary.

Produced on 13th Dec 2023 from the Ordnance Survey National Geographic Database and incorporating surveyed revision available at this date. Reproduction in whole or part is prohibited without the prior permission of Ordnance Survey. © Crown copyright 2023. Supplied by www.buyaplan.co.uk a licensed Ordnance Survey partner (100053143). Unique plan reference: #00866922-136851.