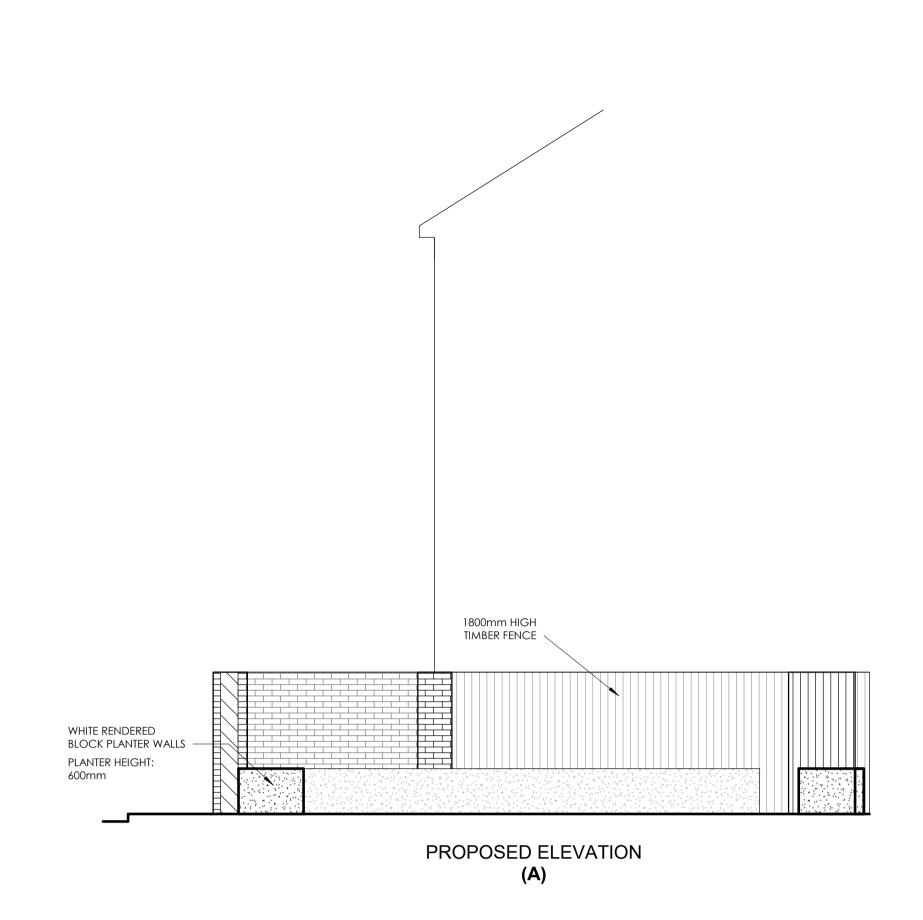

## Proposed Internal Elevations

| 0          | 1         | 2           | 3 | 4 | 5 |
|------------|-----------|-------------|---|---|---|
|            |           |             |   |   |   |
| GRAPHIC SC | ALE: 1:50 |             |   |   |   |
|            |           |             |   |   |   |
|            |           |             |   |   |   |
|            |           | Description |   |   |   |