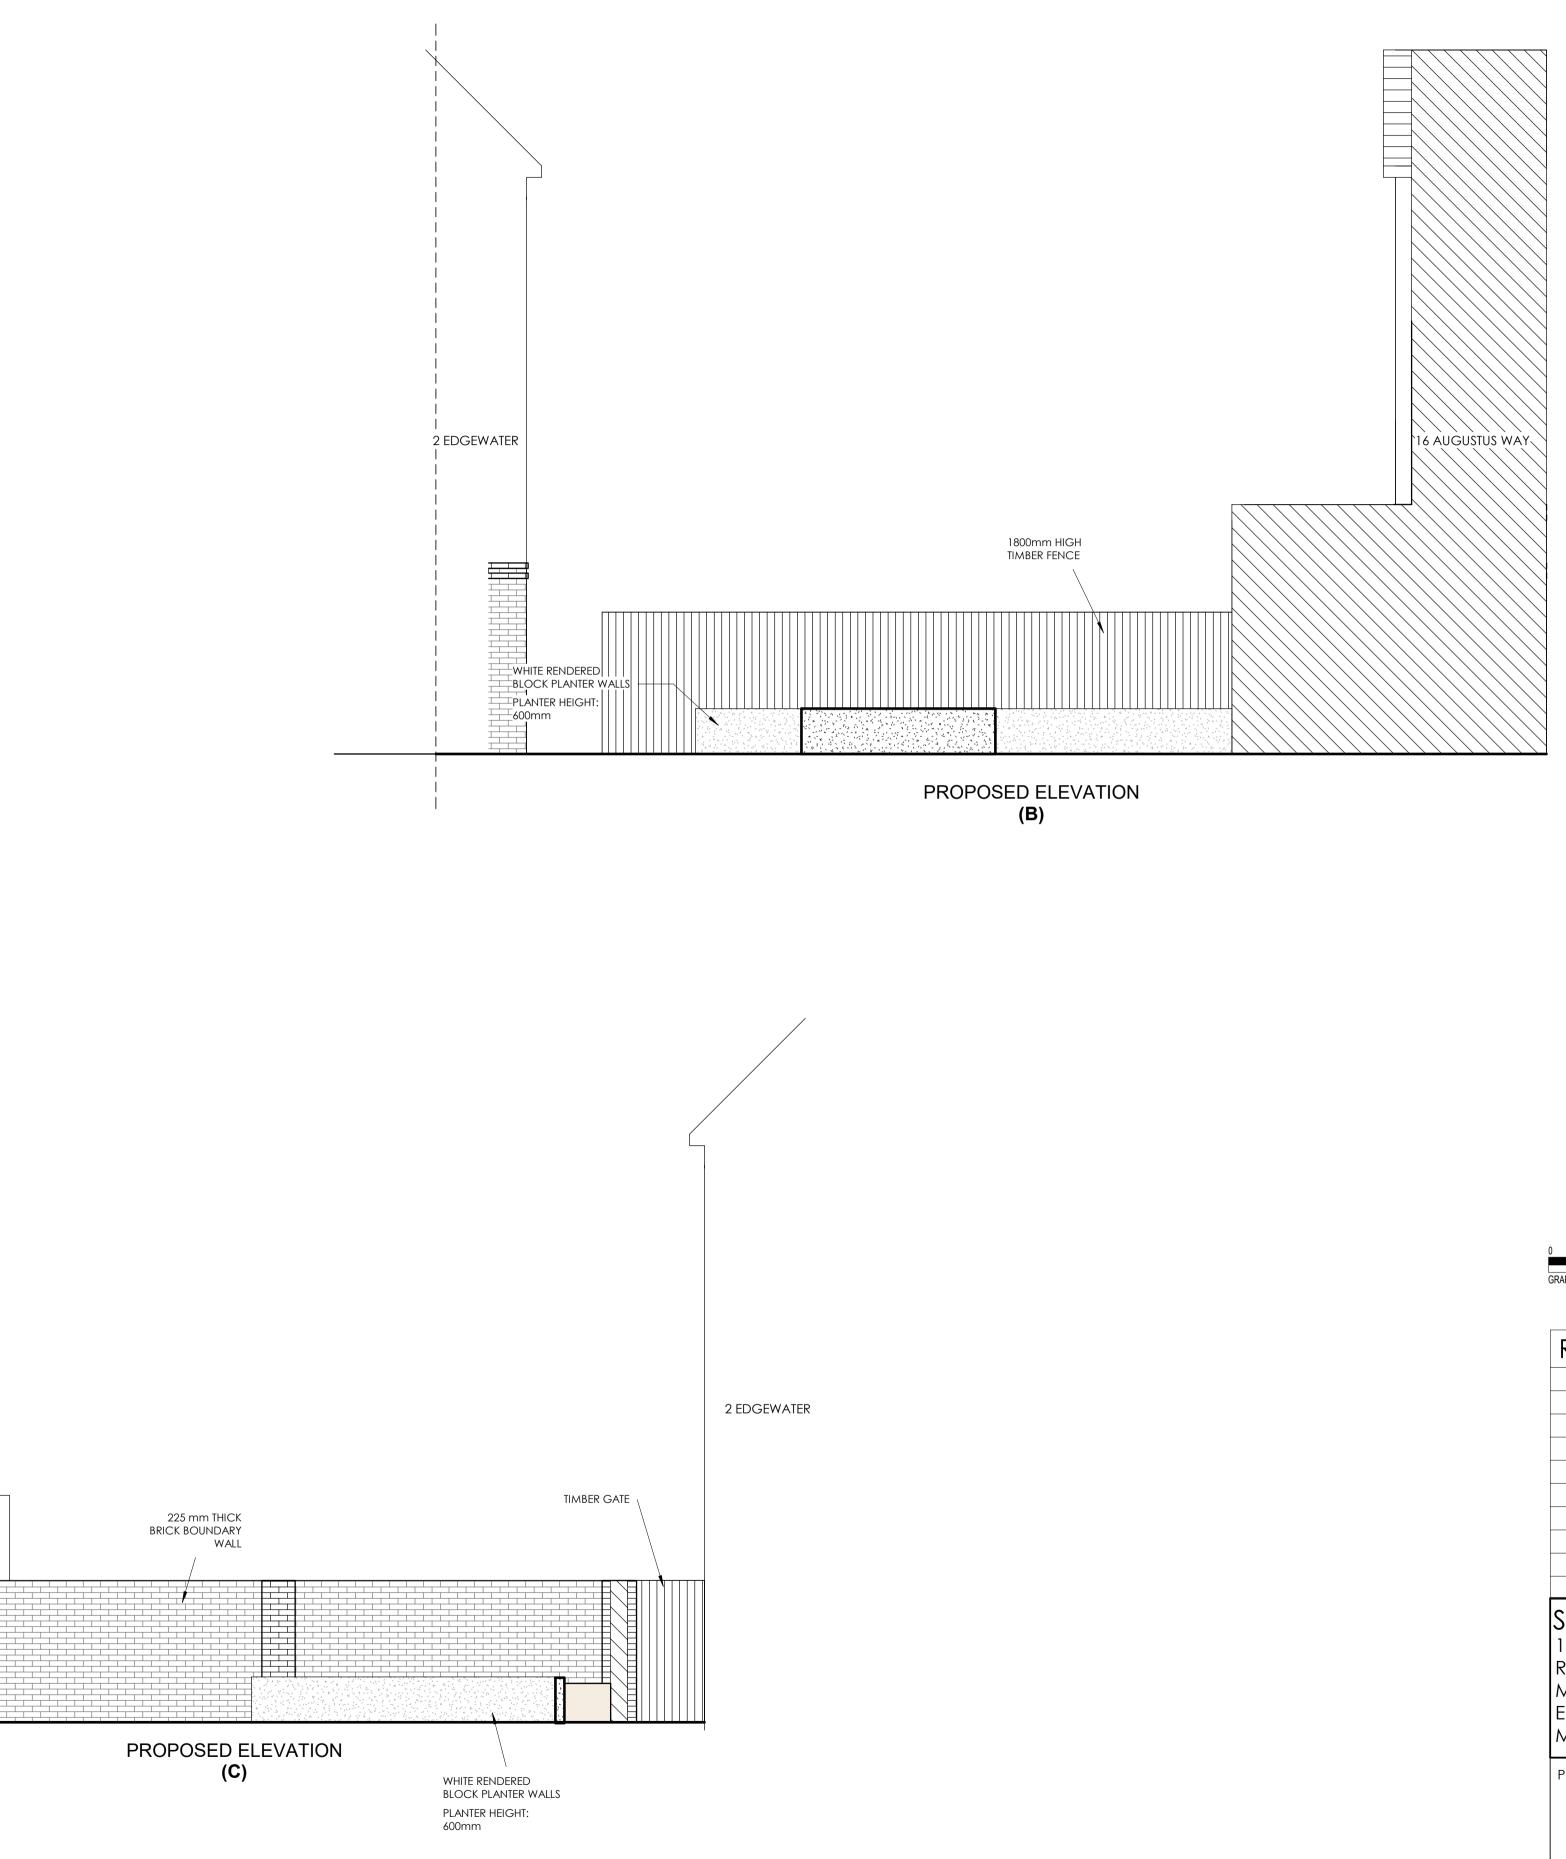

## Proposed Internal Elevations

| 0          | 1         | 2           | 3 | 4 | 5 |
|------------|-----------|-------------|---|---|---|
|            |           |             |   |   |   |
| GRAPHIC SC | ALE: 1:50 |             |   |   |   |
|            |           |             |   |   |   |
|            |           |             |   |   |   |
|            |           | Description |   |   |   |