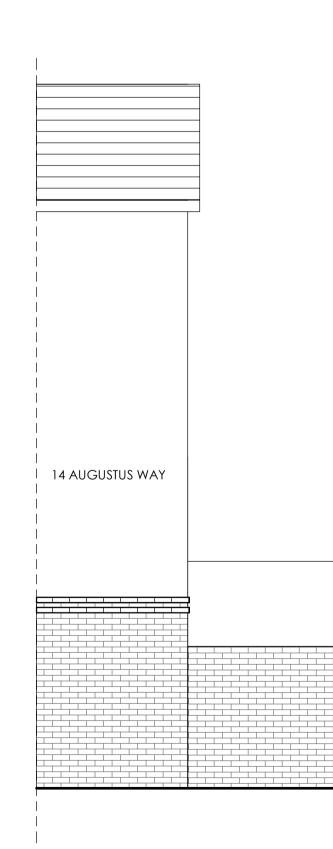

## Proposed Internal Elevations

| 0          | 1         | 2           | 3 | 4 | 5 |
|------------|-----------|-------------|---|---|---|
|            |           |             |   |   |   |
| GRAPHIC SC | ALE: 1:50 |             |   |   |   |
|            |           |             |   |   |   |
|            |           |             |   |   |   |
|            |           | Description |   |   |   |