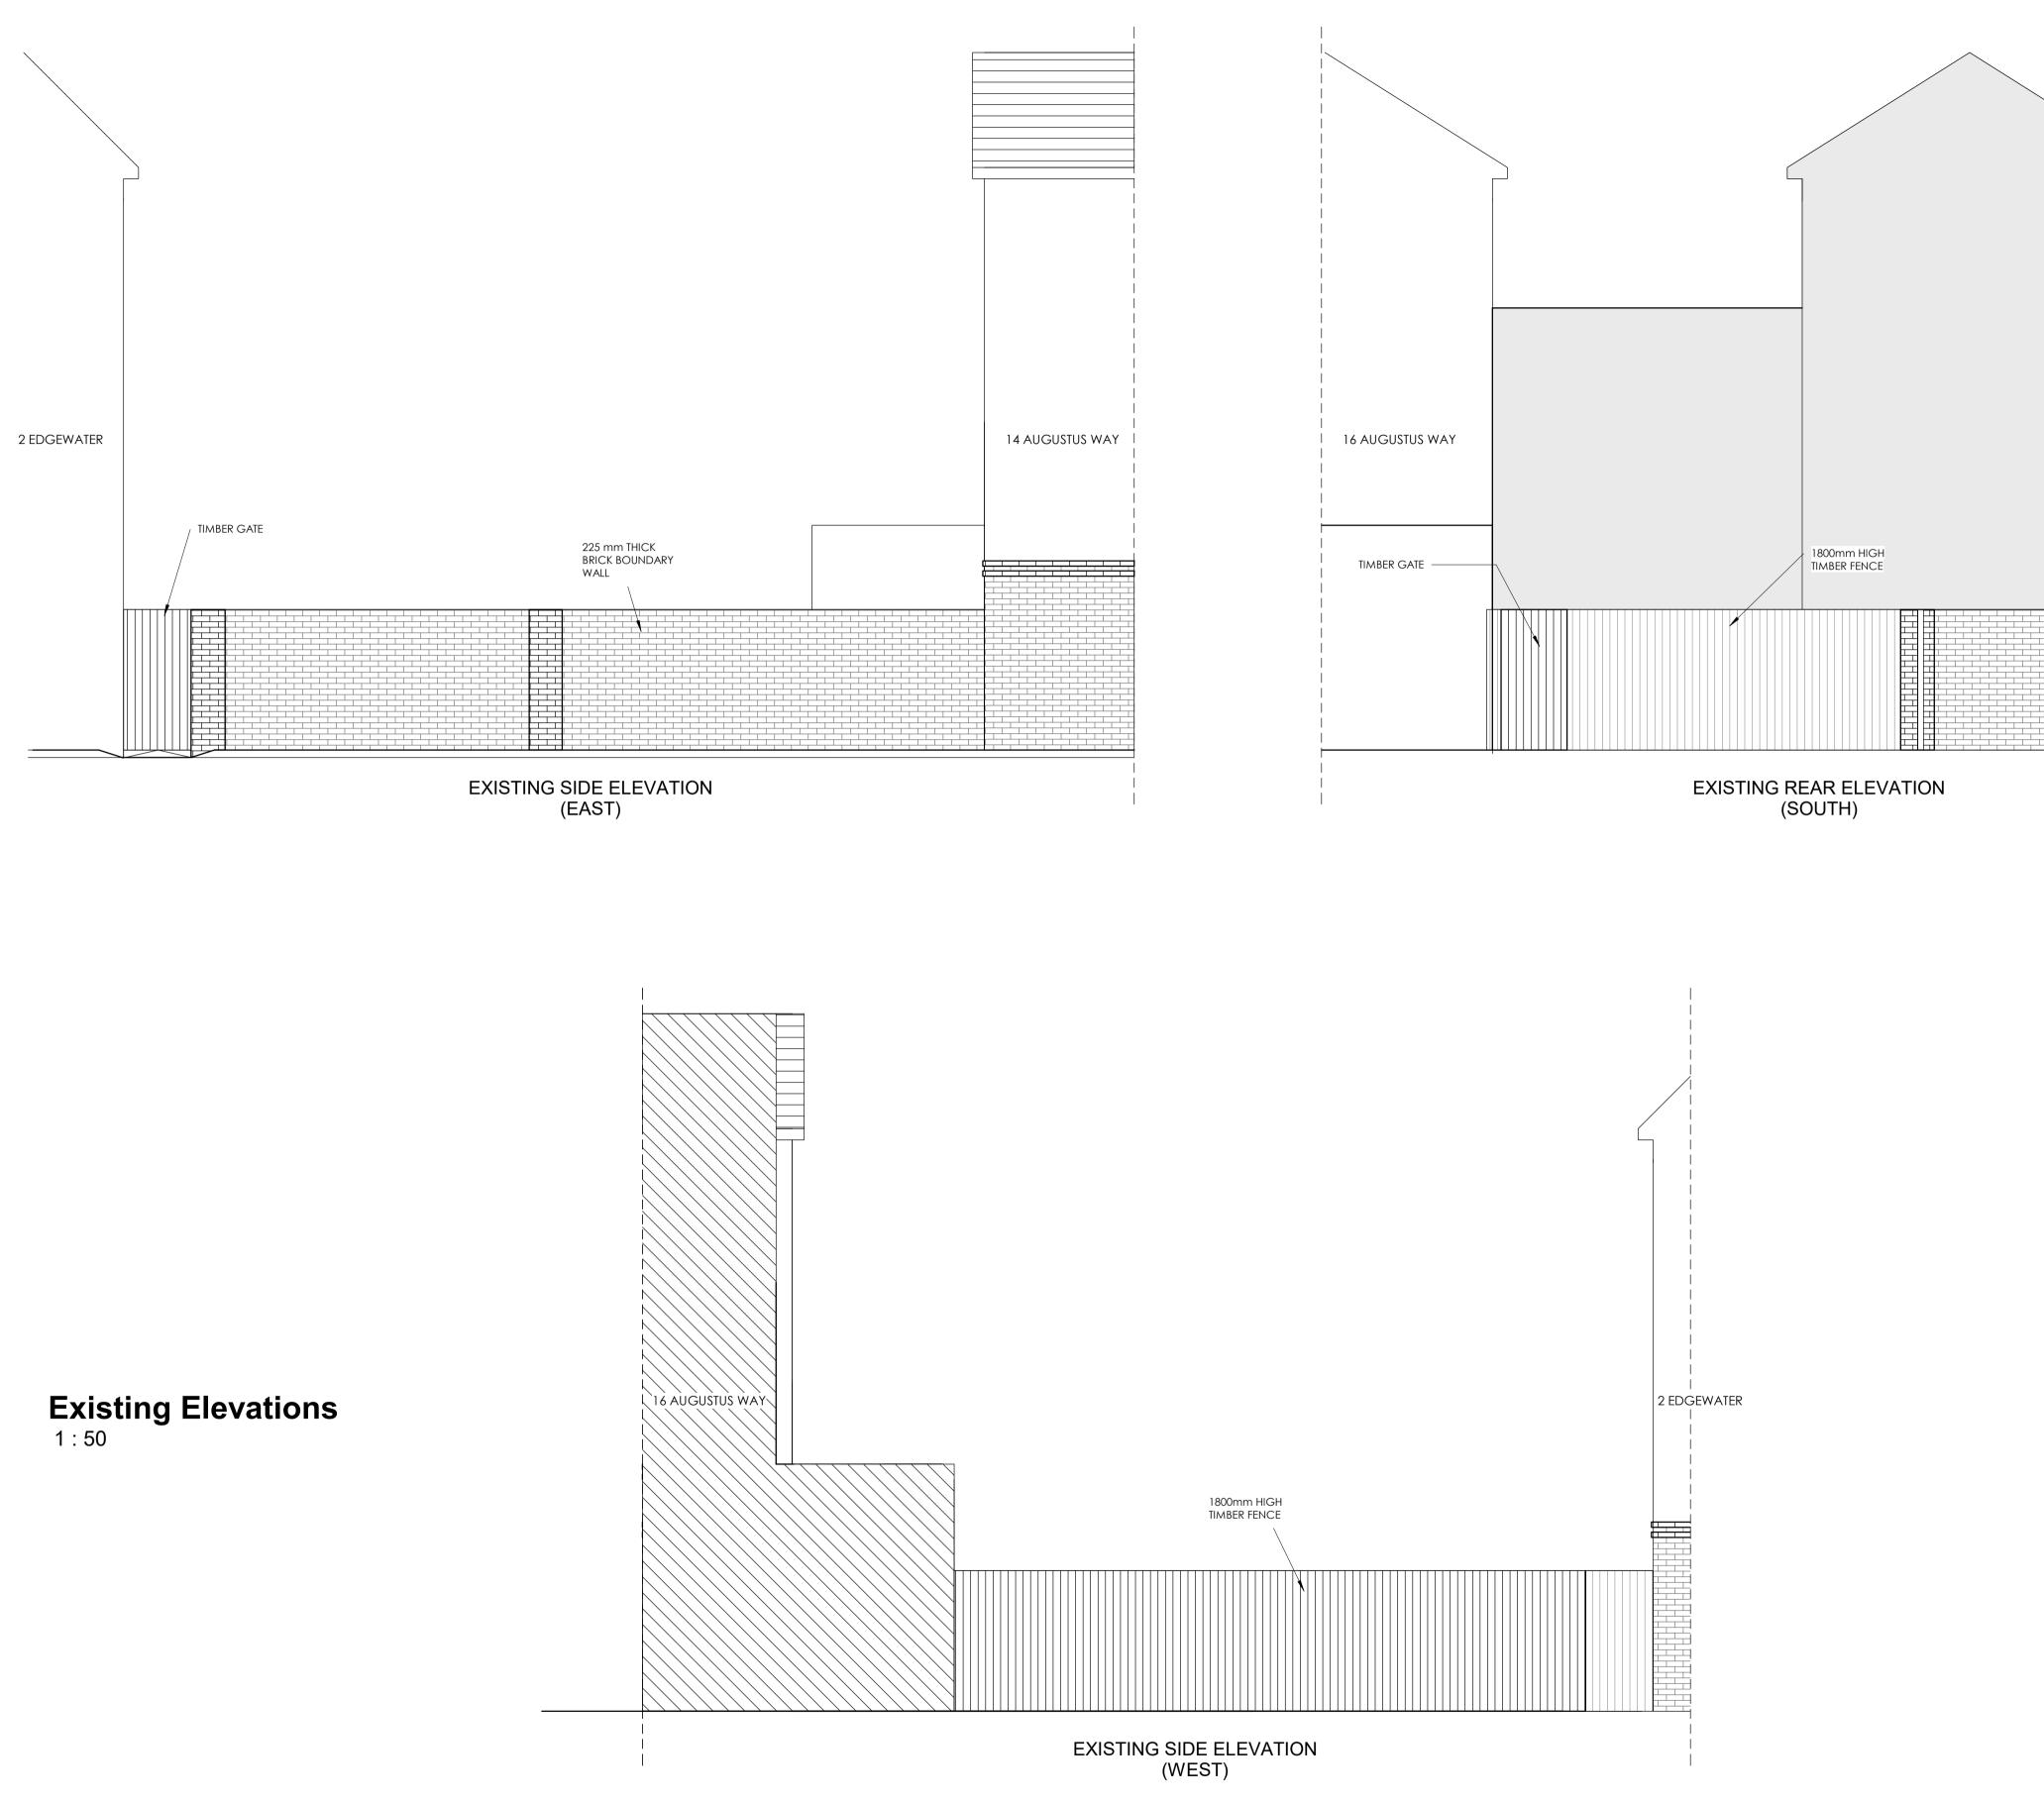

\_\_\_\_\_

|  | 225 mm THICK<br>BRICK BOUNDARY<br>WALL |
|--|----------------------------------------|

| Rev                                                                                                         | Description [ |                      |  |               | ate  |  |
|-------------------------------------------------------------------------------------------------------------|---------------|----------------------|--|---------------|------|--|
|                                                                                                             |               |                      |  |               |      |  |
|                                                                                                             |               |                      |  |               |      |  |
|                                                                                                             |               |                      |  |               |      |  |
|                                                                                                             |               |                      |  |               |      |  |
|                                                                                                             |               |                      |  |               |      |  |
|                                                                                                             |               |                      |  |               |      |  |
| 18 Grenadier Close<br>Rainham, Kent<br>ME8 8NQ<br>Email - sanaadesigns@outlook.com<br>Mobile - 07583 437570 |               |                      |  |               |      |  |
| PROJECT<br>14 Augustus Way, St Mary's<br>Island, Chatham ME4 3AW                                            |               |                      |  |               |      |  |
| CLIENT<br>Mr Ismail & Miss Gamze                                                                            |               |                      |  |               |      |  |
| DRAWN<br>MMK                                                                                                | BY            | ⊂⊦Gor<br>™           |  | DATE<br>DEC 2 | 2023 |  |
| SCALE (@<br>1:50                                                                                            | @ A1)         | sheet num<br>PL/14AV |  |               |      |  |
| PLA                                                                                                         | PLANNING      |                      |  |               |      |  |