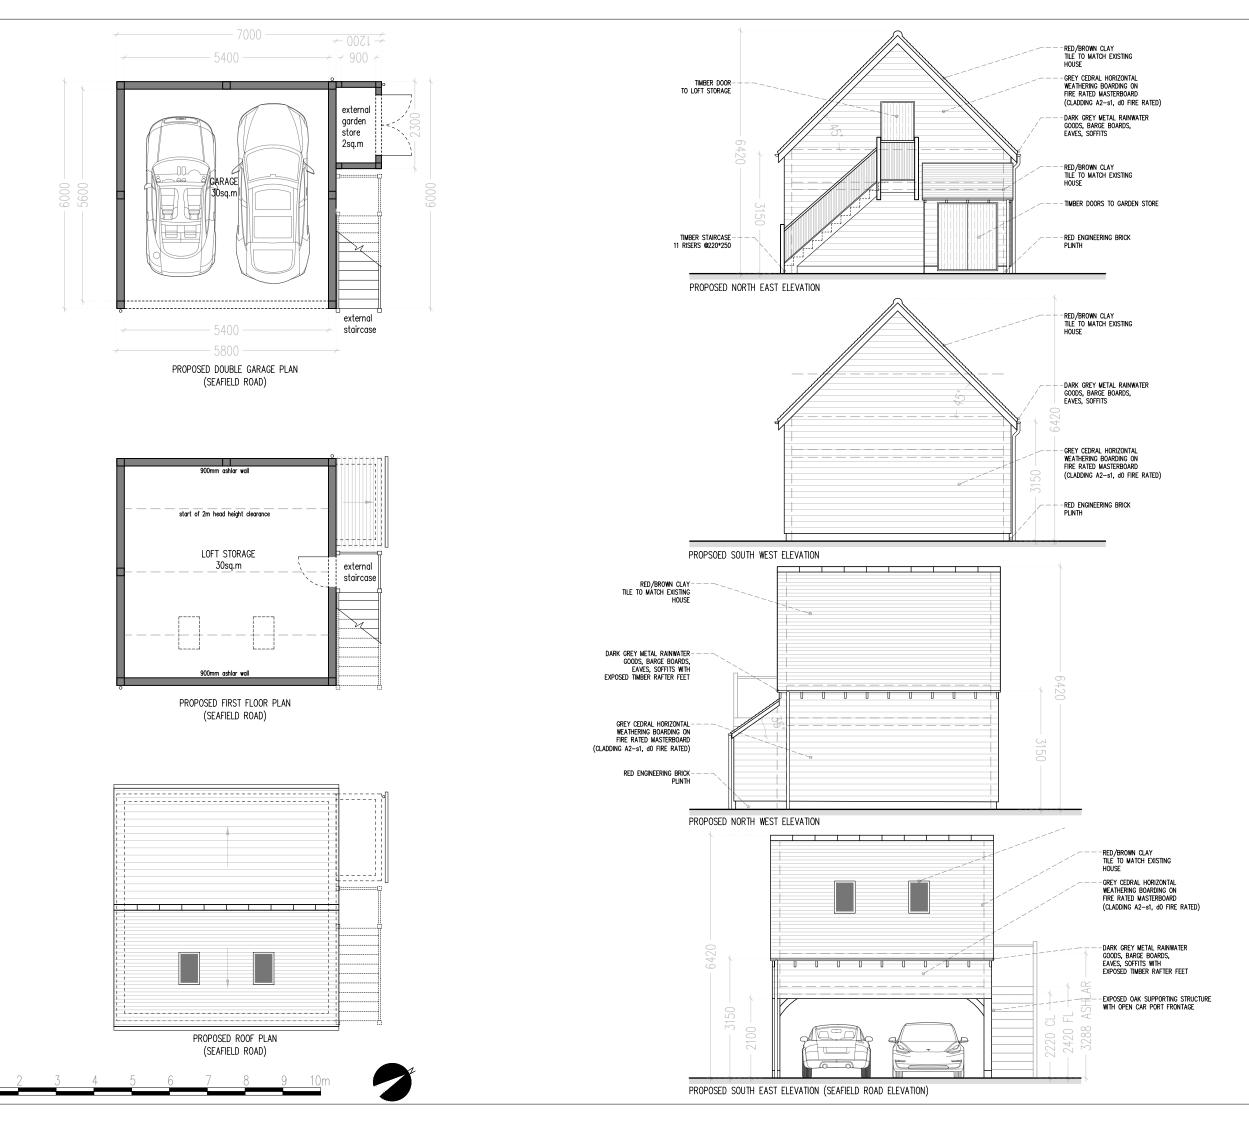

## Project:

New detached garage at: 13 Herne Bay Road, Whitstable Kent, CT5 2LH

## Drawing title:

Proposed Garage Plans & Elevations

 Scale:
 Drwn by:
 Chkd by:
 Date:

 1:00@A3
 PW/CP
 PW/CP
 18/12/23

**Drawing Status:** PLANNING

Drawing Number: 23115-PL-(00)-0220 1st