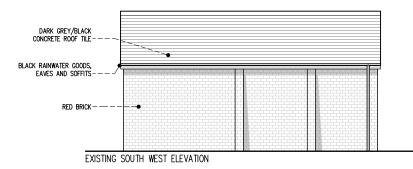

EXISTING NORTH EAST ELEVATION

EXISTING GARAGE PLAN (SEAFIELD ROAD)

EXISTING GARAGE ROOF PLAN

-DARK GREY/BLACK CONCRETE ROOF TILE -BLACK RAINWATER GOODS, EAVES AND SOFFITS - TIMBER DOOR

NOTES: DO NOT SCALE DRAWING (for Construction): For Planning Purposes only, the drawing is to scale.