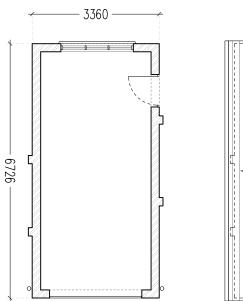

EXISTING NORTH EAST ELEVATION

EXISTING GARAGE PLAN (SEAFIELD ROAD)

EXISTING GARAGE ROOF PLAN

-DARK GREY/BLACK CONCRETE ROOF TILE -BLACK RAINWATER GOODS, EAVES AND SOFFITS - TIMBER DOOR

NOTES: DO NOT SCALE DRAWING (for Construction): For Planning Purposes only, the drawing is to scale.