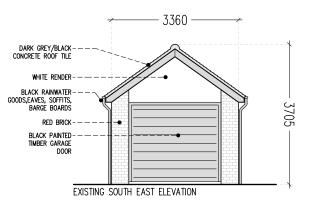

EXISTING NORTH EAST ELEVATION

EXISTING GARAGE PLAN (SEAFIELD ROAD)

EXISTING GARAGE ROOF PLAN

-DARK GREY/BLACK CONCRETE ROOF TILE -BLACK RAINWATER GOODS, EAVES AND SOFFITS - TIMBER DOOR

NOTES: DO NOT SCALE DRAWING (for Construction): For Planning Purposes only, the drawing is to scale.