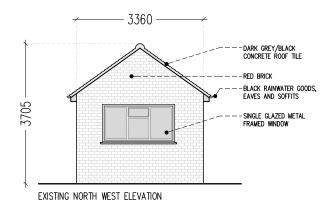

EXISTING NORTH EAST ELEVATION

EXISTING GARAGE PLAN (SEAFIELD ROAD)

EXISTING GARAGE ROOF PLAN

-DARK GREY/BLACK CONCRETE ROOF TILE -BLACK RAINWATER GOODS, EAVES AND SOFFITS - TIMBER DOOR

NOTES: DO NOT SCALE DRAWING (for Construction): For Planning Purposes only, the drawing is to scale.