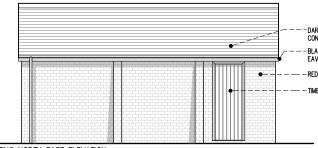

EXISTING NORTH EAST ELEVATION

EXISTING GARAGE PLAN (SEAFIELD ROAD)

EXISTING GARAGE ROOF PLAN

-DARK GREY/BLACK CONCRETE ROOF TILE -BLACK RAINWATER GOODS, EAVES AND SOFFITS - TIMBER DOOR

NOTES: DO NOT SCALE DRAWING (for Construction): For Planning Purposes only, the drawing is to scale.