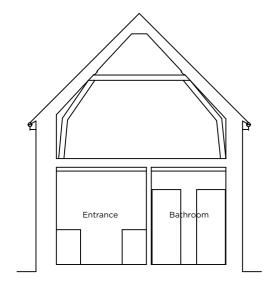

O1 Existing Cottage Section A-A
1:100

O2 Existing Cottage Section B-B
1:100

O3 Existing Carport Section C-C 1:100

## 324\_Courtyard Cottage

64A Acre End Street OX29 4PD

Drawing Title

**Existing Sections** 

Project Stage

STAGE 3

1:100 @ A3

Sheet No.