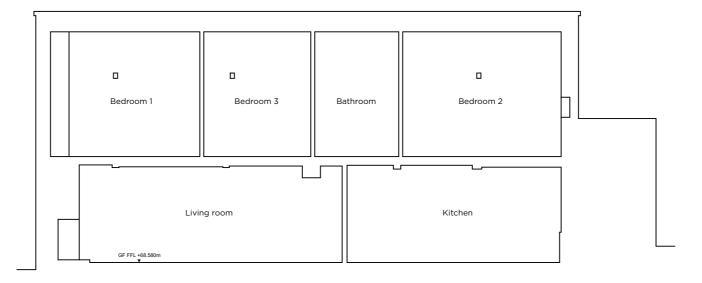

O1 Existing Cottage Section A-A
1:100

O2 Existing Cottage Section B-B
1:100

O3 Existing Carport Section C-C 1:100

## 324\_Courtyard Cottage

64A Acre End Street OX29 4PD

Drawing Title

**Existing Sections** 

Project Stage

STAGE 3

1:100 @ A3

Sheet No.