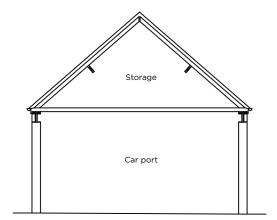

O1 Existing Cottage Section A-A
1:100

O2 Existing Cottage Section B-B
1:100

O3 Existing Carport Section C-C 1:100

## 324\_Courtyard Cottage

64A Acre End Street OX29 4PD

Drawing Title

**Existing Sections** 

Project Stage

STAGE 3

1:100 @ A3

Sheet No.