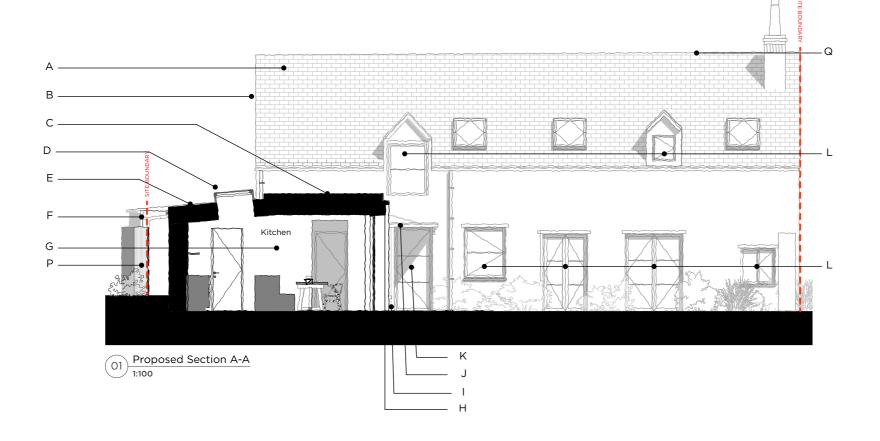

O2 Proposed Section B-B 1:100

Existing tiles

External lime rendered insulation

Single ply roof with gravel ballast and

metal flashings

Rooflight

С

Proposed metal seamed roof Ε

Proposed metal gutter

G Kitchen

Concealed retractable awning

Vertical timber cladding

Proposed flat entrance roof with metal trim

Proposed metal glazed door

Proposed metal framed double glazing

Integrated solar PV