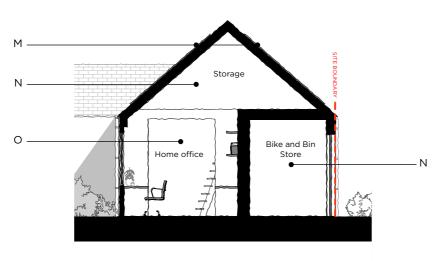

O2 Proposed Section B-B 1:100

Existing tiles

External lime rendered insulation

Single ply roof with gravel ballast and

metal flashings

Rooflight

С

Proposed metal seamed roof Ε

Proposed metal gutter

G Kitchen

Concealed retractable awning

Vertical timber cladding

Proposed flat entrance roof with metal trim

Proposed metal glazed door

Proposed metal framed double glazing

Integrated solar PV

Ν Store

0 Home office

Proposed ventilated cementitious ridge

tiles

## **Revision Notes**

P1 23.11.27 Issued For Planning

CDM Regulations 2015 Significant and non-obvious risks deemed 'difficult to manage' are identified on this drawing. Refer also to the risk register.

## DRAWING NOTES

NOTE 1: This document is the copyright of Charlie Luxton Design NOTE 2: This document must not be