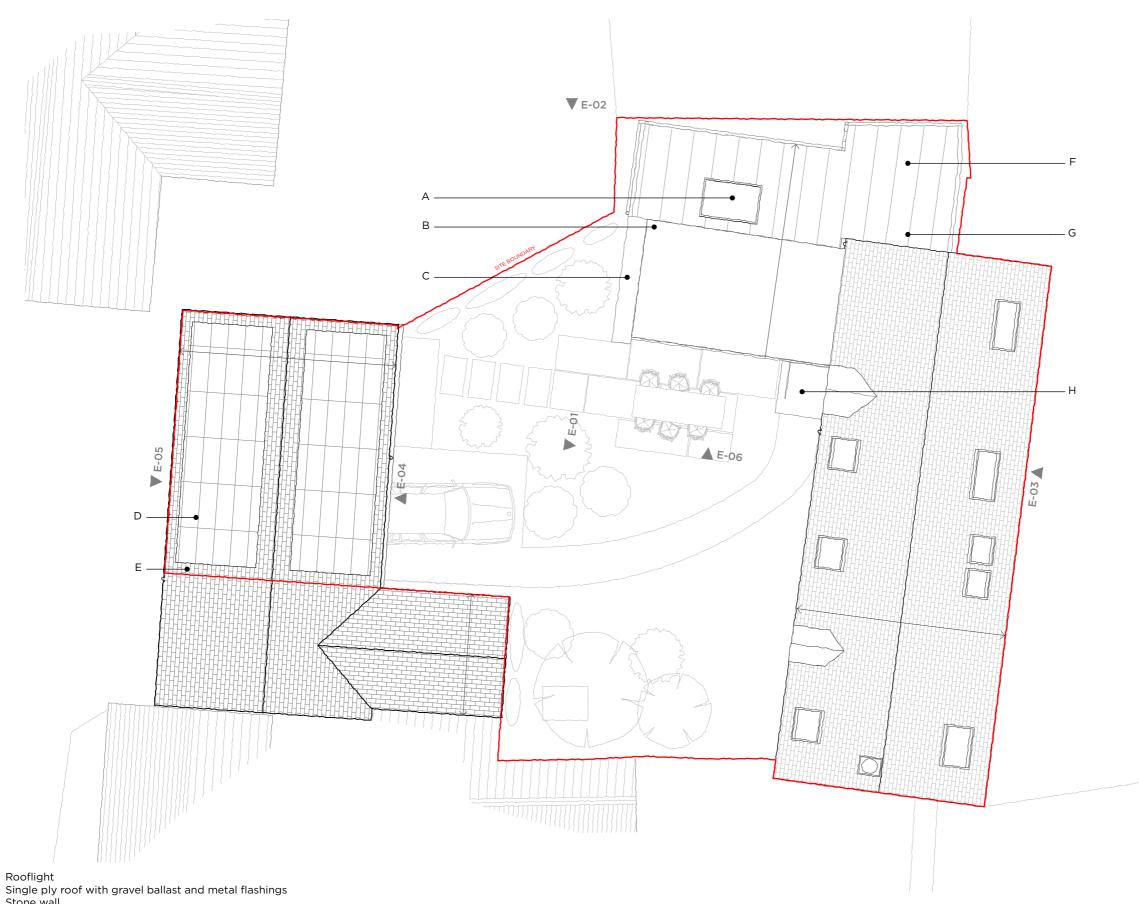

Stone wall

Integrated solar PV

Re-roofing with cardinal slate

Metal seamed roof

Metal vent cap

Proposed flat entrance roof with metal trim

## 324\_Courtyard Cottage

64A Acre End Street OX29 4PD

Proposed Roof Floor Plan

Project Stage

STAGE 3

1:100 @ A3

Sheet No. 324\_03\_302 P1

27/11/2023